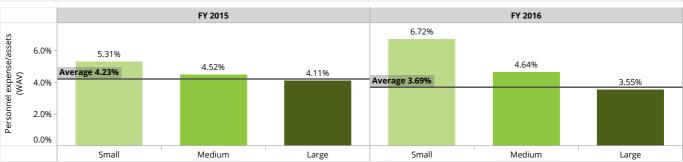

### Personnel expenses by assets

Personnel expense/assets (WAV) aggregated to

3.69%

| Percentiles and Median                        |         |         |  |  |
|-----------------------------------------------|---------|---------|--|--|
|                                               | FY 2015 | FY 2016 |  |  |
| Percentile (25) of Personnel expense / assets | 3.83%   | 3.98%   |  |  |
| Median Personnel expense / assets             | 4.67%   | 4.82%   |  |  |
| Percentile (75) of Personnel expense / assets | 6.98%   | 6.82%   |  |  |

| Benchmark by legal status |           |                                       |           |                                       |  |
|---------------------------|-----------|---------------------------------------|-----------|---------------------------------------|--|
|                           | FY 2      | 015                                   | FY 2016   |                                       |  |
| Legal Status              | FSP count | Personnel<br>expense/<br>assets (WAV) | FSP count | Personnel<br>expense/<br>assets (WAV) |  |
| Bank                      | 3         | 4.40%                                 | 3         | 2.28%                                 |  |
| NBFC-MFI                  | 60        | 4.21%                                 | 51        | 4.27%                                 |  |
| NGO-MFI                   | 33        | 6.13%                                 | 36        | 7.83%                                 |  |
| SFB                       | 7         | 3.95%                                 | 6         | 4.18%                                 |  |
| Aggregated                | 103       | 4.23%                                 | 96        | 3.69%                                 |  |

| Benchmark by scale |           |                                      |           |                                      |  |
|--------------------|-----------|--------------------------------------|-----------|--------------------------------------|--|
|                    | FY 2      | 2015                                 | FY 2016   |                                      |  |
| Scale              | FSP count | Personnel<br>expense/assets<br>(WAV) | FSP count | Personnel<br>expense/assets<br>(WAV) |  |
| Large              | 20        | 4.11%                                | 21        | 3.55%                                |  |
| Medium             | 14        | 4.52%                                | 12        | 4.64%                                |  |
| Small              | 69        | 5.31%                                | 63        | 6.72%                                |  |
| Aggregated         | 103       | 4.23%                                | 96        | 3.69%                                |  |