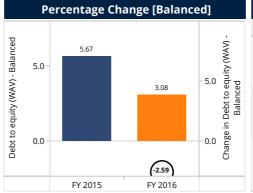

### **Debt to equity**

Debt/Equity Ratio (WAV) aggregated to

4.27

| Percentiles and Median                  |         |         |  |  |  |  |
|-----------------------------------------|---------|---------|--|--|--|--|
|                                         | FY 2015 | FY 2016 |  |  |  |  |
| Percentile (25) of Debt to equity ratio | 2.52    | 2.17    |  |  |  |  |
| Median Debt to equity ratio             | 4.38    | 3.82    |  |  |  |  |
| Percentile (75) of Debt to equity ratio | 6.39    | 6.10    |  |  |  |  |

| Benchmark by legal status |           |                      |           |                      |  |  |
|---------------------------|-----------|----------------------|-----------|----------------------|--|--|
|                           | FY 2      | 2015                 | FY 2016   |                      |  |  |
| Legal Status              | FSP count | Debt to equity (WAV) | FSP count | Debt to equity (WAV) |  |  |
| Bank                      | 3         | 5.27                 | 3         | 5.32                 |  |  |
| NBFC-MFI                  | 60        | 5.26                 | 51        | 4.01                 |  |  |
| NGO-MFI                   | 33        | 3.43                 | 36        | 4.31                 |  |  |
| SFB                       | 7         | 5.92                 | 6         | 3.80                 |  |  |
| Aggregated                | 103       | 5.37                 | 96        | 4.27                 |  |  |

| Benchmark by Scale |           |                         |           |                         |  |  |
|--------------------|-----------|-------------------------|-----------|-------------------------|--|--|
|                    | FY 2      | 015                     | FY 2016   |                         |  |  |
| Scale              | FSP count | Debt to equity<br>(WAV) | FSP count | Debt to equity<br>(WAV) |  |  |
| Large              | 20        | 5.34                    | 21        | 4.31                    |  |  |
| Medium             | 14        | 6.88                    | 12        | 4.41                    |  |  |
| Small              | 69        | 4.44                    | 63        | 3.18                    |  |  |
| Aggregated         | 103       | 5.37                    | 96        | 4.27                    |  |  |