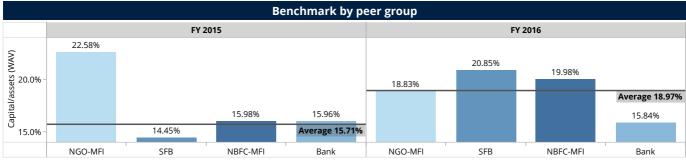

| Benchmark by legal status |           |                          |           |                          |  |  |
|---------------------------|-----------|--------------------------|-----------|--------------------------|--|--|
|                           | FY 2      | 2015                     | FY 2016   |                          |  |  |
| Legal Status              | FSP count | Capital/<br>assets (WAV) | FSP count | Capital/<br>assets (WAV) |  |  |
| Bank                      | 3         | 15.96%                   | 3         | 15.84%                   |  |  |
| NBFC-MFI                  | 60        | 15.98%                   | 51        | 19.98%                   |  |  |
| NGO-MFI                   | 33        | 22.58%                   | 36        | 18.83%                   |  |  |
| SFB                       | 7         | 14.45%                   | 6         | 20.85%                   |  |  |
| Aggregated                | 103       | 15.71%                   | 96        | 18.97%                   |  |  |