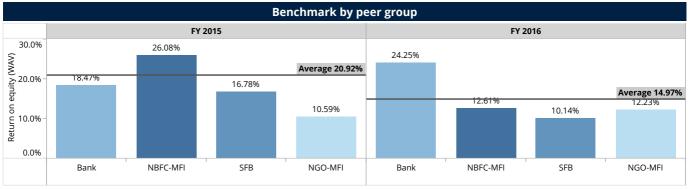

#### **Return on equity**

Return on Equity (WAV) aggregated to

14.97%

| Percentiles and Median              |         |         |  |  |  |
|-------------------------------------|---------|---------|--|--|--|
|                                     | FY 2015 | FY 2016 |  |  |  |
| Percentile (25) of Return on equity | 5.15%   | 3.08%   |  |  |  |
| Median Return on equity             | 12.77%  | 10.43%  |  |  |  |
| Percentile (75) of Return on equity | 19.56%  | 18.71%  |  |  |  |

| Benchmark by legal status |           |                        |           |                        |  |  |  |
|---------------------------|-----------|------------------------|-----------|------------------------|--|--|--|
|                           | FY 2      | 2015                   | FY 2      | FY 2016                |  |  |  |
| Legal Status              | FSP count | Return on equity (WAV) | FSP count | Return on equity (WAV) |  |  |  |
| Bank                      | 3         | 18.47%                 | 3         | 24.25%                 |  |  |  |
| NBFC-MFI                  | 60        | 26.08%                 | 51        | 12.61%                 |  |  |  |
| NGO-MFI                   | 33        | 10.59%                 | 36        | 12.23%                 |  |  |  |
| SFB                       | 7         | 16.78%                 | 6         | 10.14%                 |  |  |  |
| Aggregated                | 103       | 20.92%                 | 96        | 14.97%                 |  |  |  |