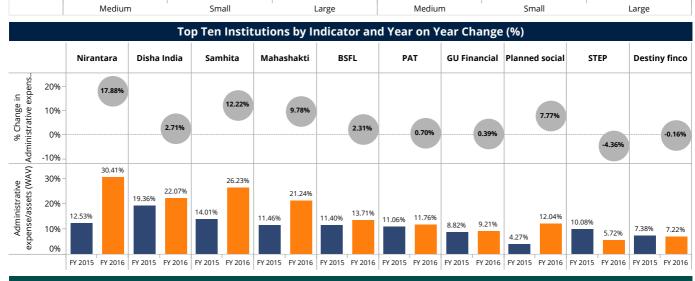

## Administrative expense by assets

**Administrative** expense/assets (WAV) aggregated to

3.64%

for FY 2016

0.0%

| Percentiles and Median                                   |         |         |  |  |
|----------------------------------------------------------|---------|---------|--|--|
|                                                          | FY 2015 | FY 2016 |  |  |
| Percentile (25) of<br>Administrative expense /<br>assets | 2.32%   | 2.65%   |  |  |
| Median Administrative expense / assets                   | 3.32%   | 3.47%   |  |  |
| Percentile (75) of<br>Administrative expense /<br>assets | 5.17%   | 5.77%   |  |  |

3.31%

| Benchmark by legal status |           |                                           |           |                                           |  |
|---------------------------|-----------|-------------------------------------------|-----------|-------------------------------------------|--|
|                           | FY 2      | 2015                                      | FY 2016   |                                           |  |
| Legal Status              | FSP count | Administrative<br>expense/assets<br>(WAV) | FSP count | Administrative<br>expense/assets<br>(WAV) |  |
| Bank                      | 3         | 1.82%                                     | 3         | 2.99%                                     |  |
| NBFC-MFI                  | 60        | 2.72%                                     | 51        | 2.68%                                     |  |
| NGO-MFI                   | 33        | 8.88%                                     | 36        | 5.16%                                     |  |
| SFB                       | 7         | 3.91%                                     | 6         | 5.22%                                     |  |
| Aggregated                | 103       | 3.54%                                     | 96        | 3.64%                                     |  |

3.63%

| Benchmark by scale |           |                                           |           |                                     |  |  |
|--------------------|-----------|-------------------------------------------|-----------|-------------------------------------|--|--|
|                    | FY 2      | 2015                                      | FY 2016   |                                     |  |  |
| Scale              | FSP count | Administrative<br>expense/assets<br>(WAV) | FSP count | Administrative expense/assets (WAV) |  |  |
| Large              | 20        | 3.58%                                     | 21        | 3.31%                               |  |  |
| Medium             | 14        | 3.17%                                     | 12        | 10.71%                              |  |  |
| Small              | 69        | 3.63%                                     | 63        | 5.64%                               |  |  |
| Aggregated         | 103       | 3.54%                                     | 96        | 3.64%                               |  |  |

Average 3.64%

3.58%