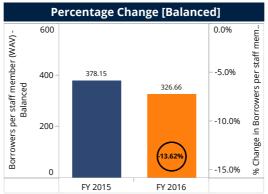

### Borrower per staff member

Borrowers per staff member (WAV)

322.02

| Percentiles and Median                           |         |         |  |  |  |
|--------------------------------------------------|---------|---------|--|--|--|
|                                                  | FY 2015 | FY 2016 |  |  |  |
| Percentile (25) of Borrowers<br>per staff member | 203.37  | 189.65  |  |  |  |
| Median Borrowers per staff<br>member             | 281.86  | 274.98  |  |  |  |
| Percentile (75) of Borrowers<br>per staff member | 348.85  | 335.39  |  |  |  |

| Benchmark by legal status |                                            |        |           |                                        |  |  |
|---------------------------|--------------------------------------------|--------|-----------|----------------------------------------|--|--|
|                           | FY 2                                       | 2015   | FY 2016   |                                        |  |  |
| Legal Status              | FSP count Borrowers per staff member (WAV) |        | FSP count | Borrowers per<br>staff member<br>(WAV) |  |  |
| Bank                      | 3                                          | 383.24 | 3         | 113.79                                 |  |  |
| NBFC-MFI                  | 60                                         | 361.33 | 51        | 314.89                                 |  |  |
| NGO-MFI                   | 33                                         | 392.53 | 36        | 252.06                                 |  |  |
| SFB                       | 7                                          | 433.46 | 6         | 357.55                                 |  |  |
| Aggregated                | 103                                        | 387.78 | 96        | 322.02                                 |  |  |