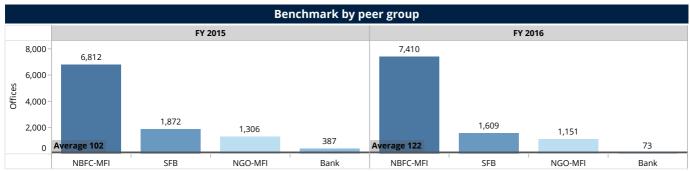

| Benchmark by legal status |           |         |           |         |
|---------------------------|-----------|---------|-----------|---------|
|                           | FY 2      | 015     | FY 2      | 2016    |
| Legal Status              | FSP count | Offices | FSP count | Offices |
| Bank                      | 3         | 387     | 3         | 73      |
| NBFC-MFI                  | 60        | 6,812   | 51        | 7,410   |
| NGO-MFI                   | 33        | 1,306   | 36        | 1,151   |
| SFB                       | 7         | 1,872   | 6         | 1,609   |
| Total                     | 103       | 10,377  | 96        | 10,243  |