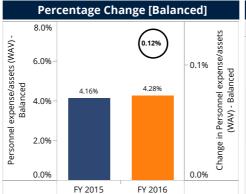

### Personnel expenses by assets

Personnel expense/assets (WAV) aggregated to

3.69%

| Percentiles and Median                        |         |         |  |  |
|-----------------------------------------------|---------|---------|--|--|
|                                               | FY 2015 | FY 2016 |  |  |
| Percentile (25) of Personnel expense / assets | 3.83%   | 3.98%   |  |  |
| Median Personnel expense / assets             | 4.67%   | 4.82%   |  |  |
| Percentile (75) of Personnel expense / assets | 6.98%   | 6.82%   |  |  |