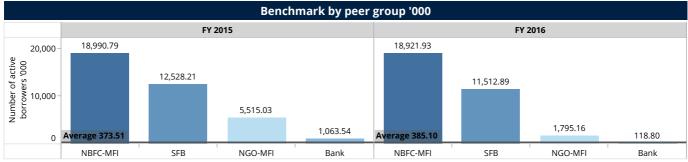

| Benchmark by legal status |           |                                       |           |                                       |  |  |
|---------------------------|-----------|---------------------------------------|-----------|---------------------------------------|--|--|
|                           | FY 2      | 2015                                  | FY 2016   |                                       |  |  |
| Legal Status              | FSP count | Number of<br>active<br>borrowers '000 | FSP count | Number of<br>active<br>borrowers '000 |  |  |
| Bank                      | 3         | 1,063.54                              | 3         | 118.80                                |  |  |
| NBFC-MFI                  | 60        | 18,990.79                             | 51        | 18,921.93                             |  |  |
| NGO-MFI                   | 33        | 5,515.03                              | 36        | 1,795.16                              |  |  |
| SFB                       | 7         | 12,528.21                             | 6         | 11,512.89                             |  |  |
| Total                     | 103       | 38,097.57                             | 96        | 32,348.77                             |  |  |

| Benchmark by scale |           |                                       |           |                                       |  |  |
|--------------------|-----------|---------------------------------------|-----------|---------------------------------------|--|--|
|                    | FY 2      | 2015                                  | FY 2016   |                                       |  |  |
| Scale              | FSP count | Number of<br>active<br>borrowers '000 | FSP count | Number of<br>active<br>borrowers '000 |  |  |
| Large              | 20        | 31,495.53                             | 21        | 27,977.92                             |  |  |
| Medium             | 14        | 3,436.95                              | 12        | 2,148.82                              |  |  |
| Small              | 69        | 3,165.10                              | 63        | 2,222.03                              |  |  |
| Total              | 103       | 38,097.57                             | 96        | 32,348.77                             |  |  |