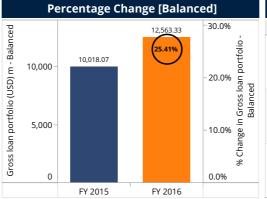

Gross Loan Portfolio for FY 2016 has increased by 25.41% and aggregated to USD 12,596.63 million where NBFC-MFI have larger coverage of portfolio and reached to USD 5,006.83 million followed by SFBs which aggregated to USD 4,312.05 million. The rate of increase in the growth of GLP is much lower this fiscal year compared to FY 2015 that was 63.68% again impacted by demonetization. The lending was affected to a great extent from November 2016 till March 2017 as most of that transactions are based on cash leading to lesser liquidity for the FSPs.