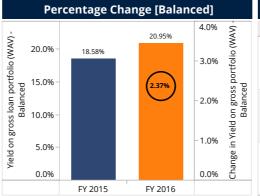

### Yield on gross loan portfolio

Yield on GLP (WAV) aggregated to

21.04%

| Percentiles and Median                                           |         |         |  |  |  |
|------------------------------------------------------------------|---------|---------|--|--|--|
|                                                                  | FY 2015 | FY 2016 |  |  |  |
| Percentile (25) of Yield on<br>gross loan portfolio<br>(nominal) | 16.49%  | 17.67%  |  |  |  |
| Median Yield on gross loan<br>portfolio (nominal)                | 20.48%  | 21.73%  |  |  |  |
| Percentile (75) of Yield on<br>gross loan portfolio<br>(nominal) | 24.33%  | 24.88%  |  |  |  |