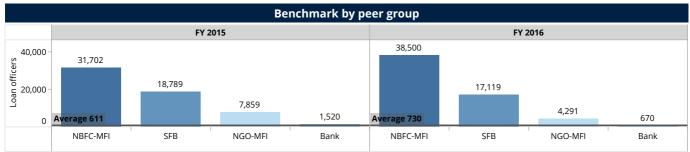

| Benchmark by legal status |           |                  |           |                  |  |  |  |
|---------------------------|-----------|------------------|-----------|------------------|--|--|--|
|                           | FY 2      | 015              | FY 2016   |                  |  |  |  |
| Legal Status              | FSP count | Loan<br>officers | FSP count | Loan<br>officers |  |  |  |
| Bank                      | 3         | 1,520            | 3         | 670              |  |  |  |
| NBFC-MFI                  | 60        | 31,702           | 51        | 38,500           |  |  |  |
| NGO-MFI                   | 33        | 7,859            | 36        | 4,291            |  |  |  |
| SFB                       | 7         | 18,789           | 6         | 17,119           |  |  |  |
| Total                     | 103       | 59,870           | 96        | 60,580           |  |  |  |