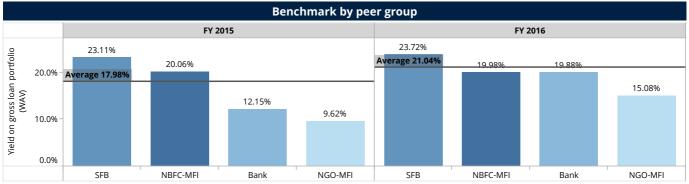

### Yield on gross loan portfolio

Yield on GLP (WAV) aggregated to

21.04%

| Percentiles and Median                                           |         |         |  |  |  |
|------------------------------------------------------------------|---------|---------|--|--|--|
|                                                                  | FY 2015 | FY 2016 |  |  |  |
| Percentile (25) of Yield on<br>gross loan portfolio<br>(nominal) | 16.49%  | 17.67%  |  |  |  |
| Median Yield on gross loan<br>portfolio (nominal)                | 20.48%  | 21.73%  |  |  |  |
| Percentile (75) of Yield on<br>gross loan portfolio<br>(nominal) | 24.33%  | 24.88%  |  |  |  |

| Benchmark by legal status |           |                                              |           |                                              |  |  |
|---------------------------|-----------|----------------------------------------------|-----------|----------------------------------------------|--|--|
|                           | FY 2      | 016                                          |           |                                              |  |  |
| Legal Status              | FSP count | Yield on<br>gross loan<br>portfolio<br>(WAV) | FSP count | Yield on<br>gross loan<br>portfolio<br>(WAV) |  |  |
| Bank                      | 3         | 12.15%                                       | 3         | 19.88%                                       |  |  |
| NBFC-MFI                  | 60        | 20.06%                                       | 51        | 19.98%                                       |  |  |
| NGO-MFI                   | 33        | 9.62%                                        | 36        | 15.08%                                       |  |  |
| SFB                       | 7         | 23.11%                                       | 6         | 23.72%                                       |  |  |
| Aggregated                | 103       | 17.98%                                       | 96        | 21.04%                                       |  |  |