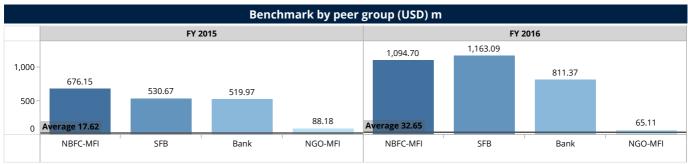

| Benchmark by legal status |           |                |           |                |  |
|---------------------------|-----------|----------------|-----------|----------------|--|
|                           | FY 2015   |                | FY 2      | 2016           |  |
| Legal Status              | FSP count | Equity (USD) m | FSP count | Equity (USD) m |  |
| Bank                      | 3         | 519.97         | 3         | 811.37         |  |
| NBFC-MFI                  | 60        | 676.15         | 51        | 1,094.70       |  |
| NGO-MFI                   | 33        | 88.18          | 36        | 65.11          |  |
| SFB                       | 7         | 530.67         | 6         | 1,163.09       |  |
| Total                     | 103       | 1,814.98       | 96        | 3,134.28       |  |