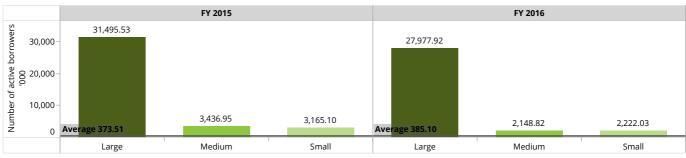

| Benchmark by scale |           |                                       |           |                                       |  |  |
|--------------------|-----------|---------------------------------------|-----------|---------------------------------------|--|--|
|                    | FY 2      | 2015                                  | FY 2016   |                                       |  |  |
| Scale              | FSP count | Number of<br>active<br>borrowers '000 | FSP count | Number of<br>active<br>borrowers '000 |  |  |
| Large              | 20        | 31,495.53                             | 21        | 27,977.92                             |  |  |
| Medium             | 14        | 3,436.95                              | 12        | 2,148.82                              |  |  |
| Small              | 69        | 3,165.10                              | 63        | 2,222.03                              |  |  |
| Total              | 103       | 38,097.57                             | 96        | 32,348.77                             |  |  |