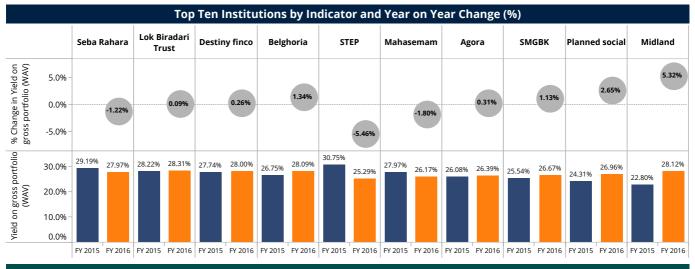

Cost per borrower has increased for Banks and SFBs to 53.39% and 30.36%, respectively. Among the top 10 FSPs, Muthoot Microfin reported an increase in the cost per borrower by 88.2% and Agora reported reduced cost per borrower by 26.1%.