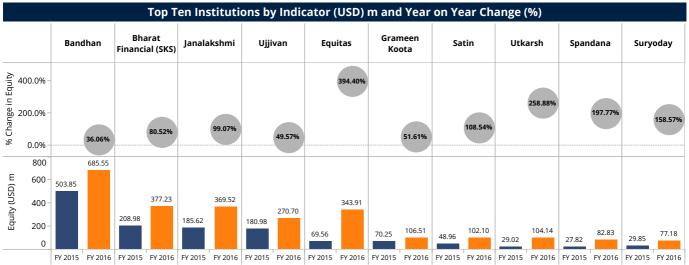

Cost per borrower has increased for Banks and SFBs to 53.39% and 30.36%, respectively. Among the top 10 FSPs, Muthoot Microfin reported an increase in the cost per borrower by 88.2% and Agora reported reduced cost per borrower by 26.1%.