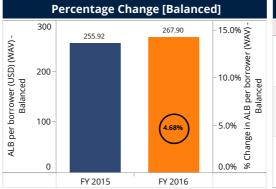

### Average loan balance (ALB) per borrower

Total ALB per Borrower (USD) (WAV)

267.26

| Percentiles and Median                       |         |         |  |  |  |
|----------------------------------------------|---------|---------|--|--|--|
|                                              | FY 2015 | FY 2016 |  |  |  |
| Percentile (25) of ALB per<br>borrower (USD) | 157.25  | 171.55  |  |  |  |
| Median ALB per borrower<br>(USD)             | 205.44  | 211.19  |  |  |  |
| Percentile (75) of ALB per<br>borrower (USD) | 243.54  | 246.87  |  |  |  |