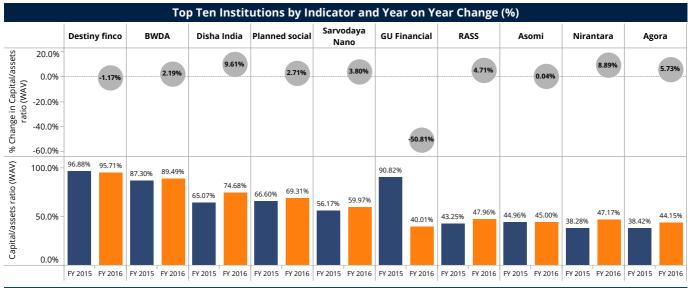

Cost per borrower has increased for Banks and SFBs to 53.39% and 30.36%, respectively. Among the top 10 FSPs, Muthoot Microfin reported an increase in the cost per borrower by 88.2% and Agora reported reduced cost per borrower by 26.1%.