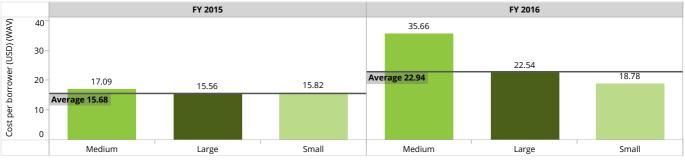

### **Cost per borrower**

Cost per borrower (USD) (WAV)

22.94

| Percentiles and Median                        |         |         |  |  |  |
|-----------------------------------------------|---------|---------|--|--|--|
|                                               | FY 2015 | FY 2016 |  |  |  |
| Percentile (25) of Cost<br>per borrower (USD) | 13.09   | 14.96   |  |  |  |
| Median Cost per<br>borrower (USD)             | 16.28   | 16.99   |  |  |  |
| Percentile (75) of Cost<br>per borrower (USD) | 20.40   | 21.17   |  |  |  |

|            | Benchmark by scale |                                     |           |                                     |  |  |  |
|------------|--------------------|-------------------------------------|-----------|-------------------------------------|--|--|--|
|            | FY 2               | 015                                 | FY 2016   |                                     |  |  |  |
| Scale      | FSP count          | Cost per<br>borrower<br>(USD) (WAV) | FSP count | Cost per<br>borrower<br>(USD) (WAV) |  |  |  |
| Large      | 20                 | 15.56                               | 21        | 22.54                               |  |  |  |
| Medium     | 14                 | 17.09                               | 12        | 35.66                               |  |  |  |
| Small      | 69                 | 15.82                               | 63        | 18.78                               |  |  |  |
| Aggregated | 103                | 15.68                               | 96        | 22.94                               |  |  |  |