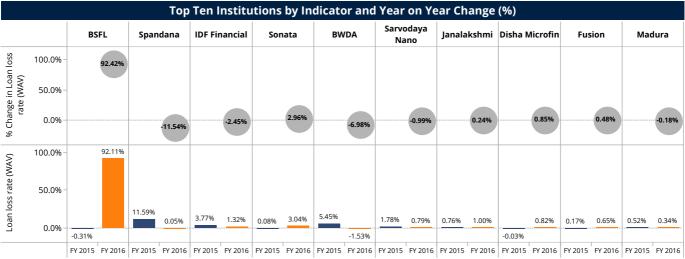

| Benchmark Indicator Reference              |           |           |  |  |
|--------------------------------------------|-----------|-----------|--|--|
|                                            | FY 2015   | FY 2016   |  |  |
| Number of FSPs                             | 103       | 96        |  |  |
| ALB per borrower (USD) (WAV)               | 243.80    | 267.26    |  |  |
| Administrative expense/assets (WAV)        | 3.54%     | 3.64%     |  |  |
| Assets (USD) m                             | 11,554.13 | 16,525.67 |  |  |
| Borrowers per loan officer (WAV)           | 624.01    | 475.10    |  |  |
| Borrowers per staff member (WAV)           | 387.78    | 322.02    |  |  |
| Capital/assets (WAV)                       | 15.71%    | 18.97%    |  |  |
| Cost per borrower (USD) (WAV)              | 15.68     | 22.94     |  |  |
| Debt to equity (WAV)                       | 5.37      | 4.27      |  |  |
| Equity (USD) m                             | 1,814.98  | 3,134.28  |  |  |
| Financial expense/assets (WAV)             | 9.50%     | 8.34%     |  |  |
| Financial revenue / assets (WAV)           | 22.63%    | 16.36%    |  |  |
| Gross Loan Portfolio (USD) m               | 11,640.75 | 12,594.30 |  |  |
| Loan loss rate (WAV)                       | 0.54%     | 0.40%     |  |  |
| Loan officers                              | 59,870    | 60,580    |  |  |
| Number of active borrowers '000            | 38,097.57 | 32,348.77 |  |  |
| Offices                                    | 10,377    | 10,243    |  |  |
| Operating expense/assets (WAV)             | 7.77%     | 7.34%     |  |  |
| Operational self sufficiency (WAV)         | 126.40%   | 96.92%    |  |  |
| Personnel                                  | 97,557    | 100,455   |  |  |
| Personnel allocation ratio (WAV)           | 61.37%    | 60.31%    |  |  |
| Personnel expense/assets (WAV)             | 4.23%     | 3.69%     |  |  |
| Portfolio at risk > 30 days (WAV)          | 1.38%     | 7.98%     |  |  |
| Portfolio at risk > 90 days (WAV)          | 1.29%     | 4.14%     |  |  |
| Profit margin (WAV)                        | 20.88%    | 23.44%    |  |  |
| Provision for loan impairment/assets (WAV) | 0.56%     | 1.21%     |  |  |
| Return on assets (WAV)                     | 3.44%     | 2.66%     |  |  |
| Return on equity (WAV)                     | 20.92%    | 14.97%    |  |  |
| Total expense / assets (WAV)               | 17.84%    | 16.88%    |  |  |
| Write-off ratio (WAV)                      | 0.59%     | 0.41%     |  |  |
| Yield on gross loan portfolio (WAV)        | 17.98%    | 21.04%    |  |  |