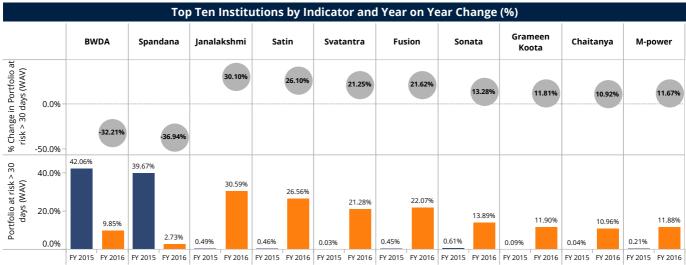

#### **Risk and liquidity**

The PAR greater than 30 days increased by 12.92% and reached to 17.58% in FY 2016 from 4.66% in FY 2015. Collection rates dropped in states such as Maharashtra, Karnataka and Uttar Pradesh where government waived off the loans of small farmers. The microfinance asset quality dropped post demonetization and post demonetization FSPs were increasingly looking for cashless disbursement and collection through Jan-Dhan accounts and leveraging the technology. SFBs reported highest PAR 30 of 15.28% in FY 2016 compared to 0.29% last year in FY 2015 with Janalakshmi reporting the highest PAR 30 at 30.10%.