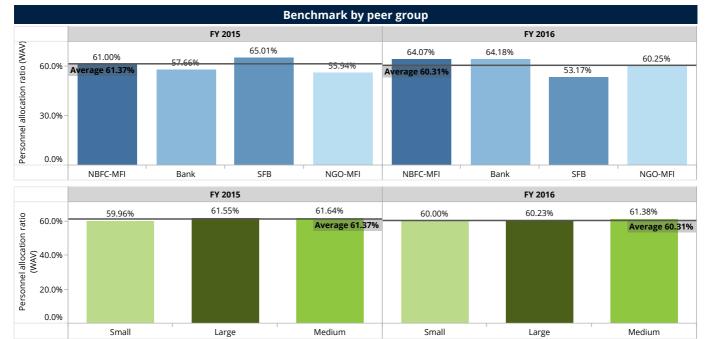

#### **Personnel allocation ratio**

Personnel allocation ratio (WAV) aggregated to

60.31%

| Percentiles and Median                        |         |         |  |  |  |
|-----------------------------------------------|---------|---------|--|--|--|
|                                               | FY 2015 | FY 2016 |  |  |  |
| Percentile (25) of Personnel allocation ratio | 51.05%  | 52.31%  |  |  |  |
| Median Personnel allocation ratio             | 57.58%  | 59.00%  |  |  |  |
| Percentile (75) of Personnel allocation ratio | 64.05%  | 65.18%  |  |  |  |

| Benchmark by legal status |           |                                        |           |                                        |  |  |
|---------------------------|-----------|----------------------------------------|-----------|----------------------------------------|--|--|
|                           | FY 2015   |                                        | FY 2016   |                                        |  |  |
| Legal Status              | FSP count | Personnel<br>allocation<br>ratio (WAV) | FSP count | Personnel<br>allocation<br>ratio (WAV) |  |  |
| Bank                      | 3         | 57.66%                                 | 3         | 64.18%                                 |  |  |
| NBFC-MFI                  | 60        | 61.00%                                 | 51        | 64.07%                                 |  |  |
| NGO-MFI                   | 33        | 55.94%                                 | 36        | 60.25%                                 |  |  |
| SFB                       | 7         | 65.01%                                 | 6         | 53.17%                                 |  |  |
| Aggregated                | 103       | 61.37%                                 | 96        | 60.31%                                 |  |  |