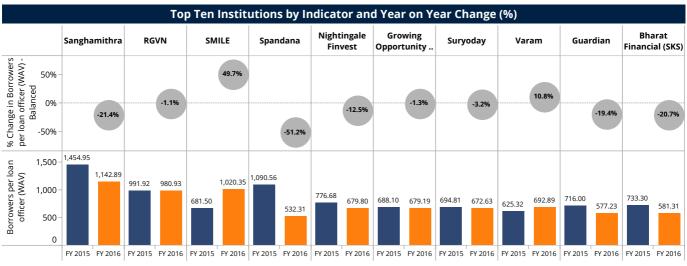

## Borrower per loan officer

Borrowers per loan officer (WAV)

475.10

| Percentiles and Median                           |         |         |  |  |  |
|--------------------------------------------------|---------|---------|--|--|--|
|                                                  | FY 2015 | FY 2016 |  |  |  |
| Percentile (25) of Borrowers<br>per loan officer | 368.11  | 315.05  |  |  |  |
| Median Borrowers per loan officer                | 479.09  | 455.06  |  |  |  |
| Percentile (75) of Borrowers<br>per loan officer | 635.57  | 568.38  |  |  |  |

| Benchmark by legal status |                                            |        |           |                                        |  |  |
|---------------------------|--------------------------------------------|--------|-----------|----------------------------------------|--|--|
|                           | FY 2                                       | 2015   | FY 2016   |                                        |  |  |
| Legal Status              | FSP count Borrowers per loan officer (WAV) |        | FSP count | Borrowers<br>per loan<br>officer (WAV) |  |  |
| Bank                      | 3                                          | 664.61 | 3         | 177.31                                 |  |  |
| NBFC-MFI                  | 60                                         | 577.45 | 51        | 491.48                                 |  |  |
| NGO-MFI                   | 33                                         | 701.75 | 36        | 418.35                                 |  |  |
| SFB                       | 7                                          | 666.78 | 6         | 464.16                                 |  |  |
| Aggregated                | 103                                        | 624.01 | 96        | 475.10                                 |  |  |

| Benchmark by scale |                                            |        |           |                                        |  |  |
|--------------------|--------------------------------------------|--------|-----------|----------------------------------------|--|--|
|                    | FY 2                                       | 015    | FY 2      | FY 2016                                |  |  |
| Scale              | FSP count Borrowers per loan officer (WAV) |        | FSP count | Borrowers per<br>loan officer<br>(WAV) |  |  |
| Large              | 20                                         | 669.85 | 21        | 487.94                                 |  |  |
| Medium             | 14                                         | 494.09 | 12        | 419.20                                 |  |  |
| Small              | 69                                         | 442.54 | 63        | 409.59                                 |  |  |
| Aggregated         | 103                                        | 624.01 | 96        | 475.10                                 |  |  |