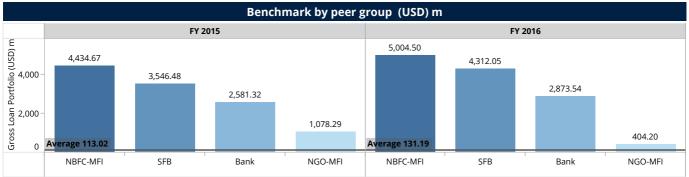

| Benchmark by legal status |                             |           |           |                                    |  |  |
|---------------------------|-----------------------------|-----------|-----------|------------------------------------|--|--|
|                           | FY 2                        | 2015      | FY 2016   |                                    |  |  |
| Legal Status              | FSP count Portfolio (USD) m |           | FSP count | Gross Loan<br>Portfolio (USD)<br>m |  |  |
| Bank                      | 3                           | 2,581.32  | 3         | 2,873.54                           |  |  |
| NBFC-MFI                  | 60                          | 4,434.67  | 51        | 5,004.50                           |  |  |
| NGO-MFI                   | 33                          | 1,078.29  | 36        | 404.20                             |  |  |
| SFB                       | 7                           | 3,546.48  | 6         | 4,312.05                           |  |  |
| Total                     | 103                         | 11,640.75 | 96        | 12,594.30                          |  |  |