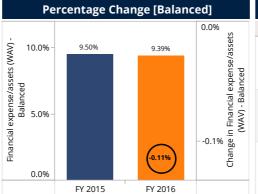

### Financial expense by assets

Financial Expense/Assets (WAV) aggregated to

8.34%

for FY 2016

| Percentiles and Median                        |         |         |  |  |  |
|-----------------------------------------------|---------|---------|--|--|--|
|                                               | FY 2015 | FY 2016 |  |  |  |
| Percentile (25) of Financial expense / assets | 6.59%   | 7.50%   |  |  |  |
| Median Financial expense / assets             | 9.36%   | 9.73%   |  |  |  |
| Percentile (75) of Financial expense / assets | 10.85%  | 11.19%  |  |  |  |

| Benchmark by legal status |                                    |       |           |                                       |  |
|---------------------------|------------------------------------|-------|-----------|---------------------------------------|--|
|                           | FY 2                               | 015   | FY 2016   |                                       |  |
| Legal Status              | FSP count expense/<br>assets (WAV) |       | FSP count | Financial<br>expense/<br>assets (WAV) |  |
| Bank                      | 3                                  | 9.81% | 3         | 6.06%                                 |  |
| NBFC-MFI                  | 60                                 | 9.55% | 51        | 9.58%                                 |  |
| NGO-MFI                   | 33                                 | 7.70% | 36        | 9.19%                                 |  |
| SFB                       | 7                                  | 9.68% | 6         | 9.17%                                 |  |
| Aggregated                | 103                                | 9.50% | 96        | 8.34%                                 |  |