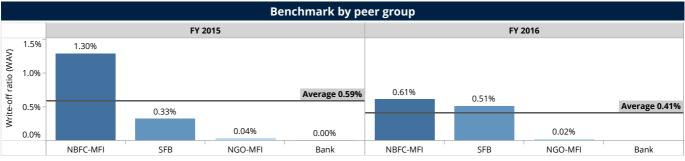

# Financial Service Providers (FSPs) Operational Indicators

| Legal<br>Status | Name                 | FY                 | Assets (USD)<br>m  | Equity (USD)<br>m | Offices    | Personnel       | Loan officers  | Debt to<br>equity (WAV) | Number of<br>active<br>borrowers<br>'000 | Gross Loan<br>Portfolio<br>(USD) m | ALB per<br>borrower<br>(USD) (WAV)                                                                                                                                                                                                                                                            | Capital/assets<br>(WAV) |
|-----------------|----------------------|--------------------|--------------------|-------------------|------------|-----------------|----------------|-------------------------|------------------------------------------|------------------------------------|-----------------------------------------------------------------------------------------------------------------------------------------------------------------------------------------------------------------------------------------------------------------------------------------------|-------------------------|
| Bank            | Utkarsh              | FY 2015<br>FY 2016 | 230.12<br>408.61   | 29.02<br>104.14   | 344        | 2,636           | 1,520          | 6.93<br>2.92            | 1,010.21                                 | 216.45<br>248.78                   | 214.27                                                                                                                                                                                                                                                                                        | 12.61%                  |
|                 | Nightingale Finvest  | FY 2015            | 5.97               | 0.76              | 18         | 75              | 34             | 6.82                    | 26.41                                    | 3.83                               | 145.09                                                                                                                                                                                                                                                                                        | 12.79%                  |
|                 | Nightingale Filivest | FY 2016            | 7.46               | 0.76              | 24         | 101             | 46             | 8.85                    | 31.27                                    | 5.65                               | 180.80                                                                                                                                                                                                                                                                                        | 10.15%                  |
|                 | Nimisha Finance      | FY 2015<br>FY 2016 | 1.35<br>2.66       | 0.77<br>0.83      | 8          | 25<br>49        | 10<br>32       | 0.75<br>2.21            | 3.69<br>8.18                             | 0.87<br>1.77                       | 235.27<br>216.49                                                                                                                                                                                                                                                                              | 57.08%<br>31.16%        |
|                 | Nirantara            | FY 2015            | 1.98               | 0.76<br>0.78      | 25         | 167             | 100            | 1.61                    | 50.52                                    | 12.30<br>12.93                     | 243.40                                                                                                                                                                                                                                                                                        | 38.28%<br>47.17%        |
|                 |                      | FY 2016<br>FY 2015 | 21.56              | 2.83              | 47         | 283             | 247            | 6.61                    | 83.16                                    | 17.42                              | 209.46                                                                                                                                                                                                                                                                                        | 13.15%                  |
|                 | Pahal                | FY 2016            | 27.04              | 4.42              | 60         | 383             | 230            | 5.12                    | 93.19                                    | 19.71                              | 211.50                                                                                                                                                                                                                                                                                        | 16.35%                  |
|                 | saija                | FY 2015            | 40.90<br>41.66     | 4.71<br>5.04      | 48<br>60   | 586<br>705      | 384<br>425     | 7.68                    | 166.88<br>213.50                         | 32.71<br>38.76                     | 196.02                                                                                                                                                                                                                                                                                        | 11.52%                  |
|                 |                      | FY 2016<br>FY 2015 | 14.78              | 2.06              | 32         | 259             | 135            | 7.26<br>6.18            | 76.51                                    | 20.01                              | 181.55<br>261.56                                                                                                                                                                                                                                                                              | 12.11%                  |
|                 | Samasta              | FY 2016            | 34.59              | 9.92              | 78         | 690             | 490            | 2.49                    | 154.17                                   | 36.86                              | 239.10                                                                                                                                                                                                                                                                                        | 28.69%                  |
|                 | Sambandh             | FY 2015            | 13.86<br>21.30     | 2.04<br>2.54      | 22<br>30   | 242<br>341      | 90<br>170      | 5.78<br>7.40            | 67.41<br>94.56                           | 14.63<br>20.08                     | 217.07<br>212.40                                                                                                                                                                                                                                                                              | 14.75%                  |
|                 |                      | FY 2016<br>FY 2015 | 10.95              | 2.63              | 65         | 324             | 233            | 3.16                    | 107.84                                   | 16.12                              | 149.49                                                                                                                                                                                                                                                                                        | 24.05%                  |
|                 | Sarala development   | FY 2016            | 20.29              | 4.09              | 66         | 364             | 257            | 3.96                    | 133.26                                   | 25.25                              | 189.51                                                                                                                                                                                                                                                                                        | 20.15%                  |
|                 | Sarvodaya Nano       | FY 2015            | 7.65               | 4.30              | 91         | 421             | 301            | 0.78                    | 58.23                                    | 7.04                               | 120.89                                                                                                                                                                                                                                                                                        | 56.17%                  |
|                 |                      | FY 2016<br>FY 2015 | 8.07<br>495.72     | 4.84<br>48.96     | 91         | 418<br>3,918    | 290<br>2,684   | 0.67<br>9.13            | 50.11<br>1,851.11                        | 7.56<br>494.22                     | 150.81<br>266.99                                                                                                                                                                                                                                                                              | 59.97%<br>9.88%         |
|                 | Satin                | FY 2016            | 722.72             | 102.10            | 618        | 5,801           | 3,781          | 6.08                    | 2,298.10                                 | 557.64                             | 242.65                                                                                                                                                                                                                                                                                        | 14.13%                  |
|                 | Shikhar              | FY 2015            | 12.15              | 1.83              | 22         | 156             | 71             | 5.65                    | 40.93                                    | 7.77                               | 189.78                                                                                                                                                                                                                                                                                        | 15.03%                  |
|                 |                      | FY 2016<br>FY 2015 | 13.55<br>36.73     | 1.87<br>12.70     | 26<br>88   | 178<br>513      | 73<br>250      | 6.25<br>1.89            | 41.29<br>170.38                          | 9.54<br>26.74                      | 231.06<br>156.95                                                                                                                                                                                                                                                                              | 13.79%                  |
| NBFC-MFI        | SMILE                | FY 2016            | 62.14              | 14.24             | 96         | 512             | 264            | 3.36                    | 269.37                                   | 53.37                              | 198.14                                                                                                                                                                                                                                                                                        | 22.92%                  |
|                 | Sonata               | FY 2015            | 174.32             | 22.78             | 314        | 2,127           | 1,448          | 6.65                    | 586.30                                   | 154.81                             | 264.04                                                                                                                                                                                                                                                                                        | 13.07%                  |
|                 |                      | FY 2016<br>FY 2015 | 206.13<br>194.66   | 32.82<br>27.82    | 363<br>523 | 2,445<br>2,751  | 1,654<br>1,635 | 5.28<br>6.00            | 656.40<br>1,783.06                       | 157.80<br>305.05                   | 240.40                                                                                                                                                                                                                                                                                        | 15.92%<br>14.29%        |
|                 | Spandana             | FY 2016            | 240.80             | 82.83             | 544        | 3,044           | 1,984          | 1.91                    | 1,056.11                                 | 322.95                             | 305.79                                                                                                                                                                                                                                                                                        | 34.40%                  |
|                 | SV Creditline        | FY 2015            | 102.77             | 13.48             | 202        | 1,978           | 1,376          | 6.62                    | 637.74                                   | 153.60                             | 240.85                                                                                                                                                                                                                                                                                        | 13.12%                  |
|                 | 57 Creditine         | FY 2016            | 105.08<br>10.74    | 15.68<br>2.88     | 17         | 250             | 127            | 5.70<br>2.73            | 51.87                                    | 135.84<br>12.24                    | 226.02                                                                                                                                                                                                                                                                                        | 14.93%<br>26.83%        |
|                 | Svasti               | FY 2015<br>FY 2016 | 18.46              | 2.96              | 27         | 372             | 223            | 5.23                    | 72.50                                    | 17.03                              | 234.83                                                                                                                                                                                                                                                                                        | 16.06%                  |
|                 | Svatantra            | FY 2015            | 21.66              | 5.13              | 56         | 483             | 281            | 3.22                    | 82.15                                    | 19.49                              | 237.27                                                                                                                                                                                                                                                                                        | 23.70%                  |
|                 | Svatarita            | FY 2016<br>FY 2015 | 42.02<br>4.20      | 15.72<br>1.18     | 83         | 729<br>63       | 377<br>39      | 1.67<br>2.57            | 168.24<br>19.83                          | 39.25<br>4.07                      |                                                                                                                                                                                                                                                                                               | 37.40%<br>27.99%        |
|                 | Swayanshree Mahila   | FY 2015            | 5.41               | 1.16              | 3          | 62              | 39             | 2.57                    | 21.38                                    | 5.05                               | 236.31                                                                                                                                                                                                                                                                                        | 27.96%                  |
|                 | Taraashna            | FY 2016            | 5.99               | 2.89              |            |                 |                | 1.08                    |                                          | 0.93                               |                                                                                                                                                                                                                                                                                               | 48.19%                  |
|                 | Unnati               | FY 2015            | 1.70<br>7.59       | 0.84              | 55         | 284             | 179            | 1.02<br>4.37            | 6.06<br>71.84                            | 1.51                               |                                                                                                                                                                                                                                                                                               | 49.43%<br>18.63%        |
|                 | Uttrayan Financial   | FY 2015<br>FY 2016 | 16.09              | 2.53              | 63         | 310             | 181            | 5.37                    | 103.39                                   | 21.27                              |                                                                                                                                                                                                                                                                                               | 15.71%                  |
|                 | Varam                | FY 2015            | 14.42              | 1.91              | 20         | 173             | 96             | 6.53                    | 60.03                                    | 15.29                              | 254.72                                                                                                                                                                                                                                                                                        | 13.28%                  |
|                 |                      | FY 2016            | 18.56              | 2.38              | 21         | 185             | 90             | 6.79                    | 62.36                                    | 16.59                              | 266.07                                                                                                                                                                                                                                                                                        | 12.84%                  |
|                 | Vedika               | FY 2015<br>FY 2015 | 26.87<br>44.49     | 4.05<br>6.27      | 49<br>124  | 273<br>662      | 174<br>375     | 5.63                    | 74.35<br>186.59                          | 20.98                              | 282.14                                                                                                                                                                                                                                                                                        | 15.07%                  |
|                 | Village Financial    | FY 2016            | 70.08              | 7.31              | 159        | 839             | 495            | 8.59                    | 256.10                                   | 63.72                              | 248.81                                                                                                                                                                                                                                                                                        | 10.43%                  |
|                 | YVU Financial        | FY 2015            | 1.48<br>2.43       | 0.68              | 7 23       | 46<br>105       | 24<br>67       | 1.19<br>0.29            | 7.93<br>8.27                             | 1.26<br>2.33                       | 159.20                                                                                                                                                                                                                                                                                        | 45.67%<br>77.51%        |
|                 | NEED Microfinance    | FY 2016<br>FY 2015 | 2.43               | 1.88<br>0.42      | 14         | 105             | 57             | 4.76                    | 27.39                                    | 7.31                               |                                                                                                                                                                                                                                                                                               | 17.35%                  |
|                 | PAT                  | FY 2016            | 3.67               | 0.43              | 17         | 115             | 61             | 7.60                    | 32.20                                    | 8.85                               | 274.84                                                                                                                                                                                                                                                                                        | 11.62%                  |
|                 | Planned social       | FY 2015            | 1.61               | 1.07              | 5          | 40              | 23             | 0.50                    | 5.62                                     | 1.32                               | 235.30                                                                                                                                                                                                                                                                                        | 66.60%                  |
|                 |                      | FY 2016<br>FY 2015 | 2.06               | 1.43<br>0.31      | 5          | 46<br>75        | 26<br>36       | 0.44<br>6.43            | 6.94                                     | 1.80<br>2.11                       | 326.37                                                                                                                                                                                                                                                                                        | 69.31%<br>13.45%        |
|                 | Pratigya             | FY 2016            | 2.37               | 0.41              | 4          | 60              | 36             | 4.73                    | 4.97                                     | 1.98                               | 397.32                                                                                                                                                                                                                                                                                        | 17.45%                  |
|                 | Prayas               | FY 2015            | 2.95               | 0.48              | 21         | 116             | 59             | 5.17                    | 21.71                                    | 3.15                               | 145.12                                                                                                                                                                                                                                                                                        | 16.21%                  |
|                 |                      | FY 2016<br>FY 2015 | 4.03               | 0.48<br>7.14      | 22<br>5    | 111             | 56<br>73       | 7.35<br>1.31            | 23.86<br>40.64                           | 3.80<br>12.03                      |                                                                                                                                                                                                                                                                                               | 11.97%<br>43.25%        |
|                 | RASS                 | FY 2016            | 17.60              | 8.44              | 5          | 120             | 70             | 1.09                    | 41.84                                    | 12.91                              | 308.70                                                                                                                                                                                                                                                                                        | 47.96%                  |
|                 | Sahara Utsarga       | FY 2015            | 7.59               | 1.73              | 94         | 447             | 322            | 3.40                    | 64.02                                    | 6.74                               | 105.33                                                                                                                                                                                                                                                                                        | 22.73%                  |
|                 | Sakhi Samudaya       | FY 2016<br>FY 2016 | 7.64<br>1.75       | 1.57<br>0.24      | 91         | 456             | 323            | 3.88<br>6.15            | 61.45                                    | 6.99<br>1.14                       | 113.69                                                                                                                                                                                                                                                                                        | 20.51%                  |
| NGO-MFI         | Samhita              | FY 2015            | 3.95               | 0.22              | 97         | 456             | 290            | 16.67                   | 127.58                                   | 21.16                              | 165.84                                                                                                                                                                                                                                                                                        | 5.66%                   |
|                 | Samma                | FY 2016            | 2.75               | 0.31              |            |                 |                | 7.83                    |                                          | 16.76                              |                                                                                                                                                                                                                                                                                               | 11.33%                  |
|                 | Sanghamithra         | FY 2015<br>FY 2016 | 23.14<br>22.74     | 5.31<br>6.47      | 105<br>108 | 197<br>227      | 104<br>119     | 3.36<br>2.51            | 151.32<br>136.00                         | 22.44<br>21.87                     |                                                                                                                                                                                                                                                                                               | 22.95%<br>28.45%        |
|                 | Soha Pahara          | FY 2015            | 2.16               | 0.51              | 8          | 60              | 30             | 3.27                    | 13.53                                    | 1.82                               | 134.19                                                                                                                                                                                                                                                                                        | 23.43%                  |
|                 | Seba Rahara          | FY 2016            | 3.05               | 0.76              | 9          | 64              | 32             | 3.03                    | 14.56                                    | 2.45                               | 168.29                                                                                                                                                                                                                                                                                        | 24.83%                  |
|                 | Shakti Mahila        | FY 2015<br>FY 2016 | 1.54<br>2.23       | 0.26<br>0.45      | 5          | 59<br>79        | 21<br>45       | 4.93<br>3.95            | 18.45<br>24.79                           | 4.30<br>4.59                       |                                                                                                                                                                                                                                                                                               | 16.85%<br>20.21%        |
|                 | SKDRDP               | FY 2015            | 132.32             | 45.69             | 157        | 6,902           | 3,332          | 1.90                    | 3,612.43                                 | 754.60                             | 208.89                                                                                                                                                                                                                                                                                        | 34.53%                  |
|                 | SMGBK                | FY 2015            | 1.93               | 0.43              | 13         | 81              | 30             | 3.48                    | 14.88                                    | 1.63                               | 109.58                                                                                                                                                                                                                                                                                        | 22.34%                  |
|                 |                      | FY 2016<br>FY 2015 | 2.23<br>0.56       | 0.50              | 7          | 65<br>48        | 22             | 3.44<br>1.55            | 12.04<br>5.72                            | 1.90<br>0.53                       |                                                                                                                                                                                                                                                                                               | 22.55%                  |
|                 | STEP                 | FY 2016            | 1.10               | 0.24              | 7          | 47              | 28             | 3.65                    | 7.82                                     | 1.03                               | 132.24                                                                                                                                                                                                                                                                                        | 21.51%                  |
|                 | WSDS                 | FY 2015            | 1.46               | 0.07              | 8          | 34              | 19             | 20.25                   | 5.99                                     | 1.22                               | 305.79 240.85 236.03 234.83 237.27 233.30 205.39 236.31 249.68 189.49 205.74 254.72 266.07 282.14 202.65 248.81 159.20 282.14 266.91 274.84 235.30 259.60 308.70 105.33 113.69 165.84 148.28 160.80 134.19 168.29 232.81 184.96 208.89 109.58 157.77 93.20 264.14 251.76 260.06 240.34 194.71 | 4.71%                   |
|                 | YVU Microfin         | FY 2015            | 1.86               | 0.41              | 7          | 52              | 26             | 3.54                    | 5.95                                     | 1.57                               | 264.14                                                                                                                                                                                                                                                                                        | 22.02%                  |
|                 | RGVN                 | FY 2015<br>FY 2016 | 85.63<br>143.49    | 15.14<br>34.70    | 131<br>139 | 609<br>771      | 295<br>416     | 4.66<br>3.14            | 292.62<br>408.07                         | 73.67<br>106.12                    | 251.76<br>260.06                                                                                                                                                                                                                                                                              | 17.68%                  |
| SFB             | Suryoday             | FY 2015            | 179.19             | 29.85             | 177        | 1,674           | 937            | 5.00                    | 651.04                                   | 156.47                             | 240.34                                                                                                                                                                                                                                                                                        | 16.66%                  |
| 5. 5            | 55. y 55day          | FY 2016            | 247.33             | 77.18             | 219        | 2,086           | 1,113          | 2.20                    | 748.64                                   | 145.77                             |                                                                                                                                                                                                                                                                                               | 31.20%                  |
|                 | Ujjivan              | FY 2015<br>FY 2016 | 856.71<br>1,287.60 | 180.98<br>270.70  | 469<br>457 | 8,049<br>10,167 | 4,010          | 3.73<br>3.76            | 3,050.37<br>3,567.00                     | 821.59<br>983.58                   |                                                                                                                                                                                                                                                                                               | 21.13%<br>21.02%        |

This section provides information for all the FSPs that have reported to MIX for FY 2015 and FY 2016. The blank values here means either the FSP has not submitted the data or the data is not applicable for them.