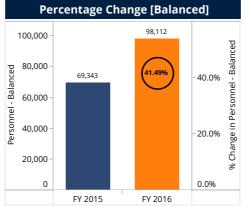

#### **Personnel**

**Total Personnel** 

100,455

| Percentiles and Median       |         |         |  |  |
|------------------------------|---------|---------|--|--|
|                              | FY 2015 | FY 2016 |  |  |
| Percentile (25) of Personnel | 78      | 76      |  |  |
| Median Personnel             | 264     | 242     |  |  |
| Percentile (75) of Personnel | 724     | 786     |  |  |

| Benchmark by scale |           |           |           |           |  |
|--------------------|-----------|-----------|-----------|-----------|--|
|                    | FY 2015   |           | FY 2016   |           |  |
| Scale              | FSP count | Personnel | FSP count | Personnel |  |
| Large              | 20        | 75,247    | 21        | 83,063    |  |
| Medium             | 14        | 10,605    | 12        | 8,351     |  |
| Small              | 69        | 11,705    | 63        | 9,041     |  |
| Total              | 103       | 97,557    | 96        | 100,455   |  |