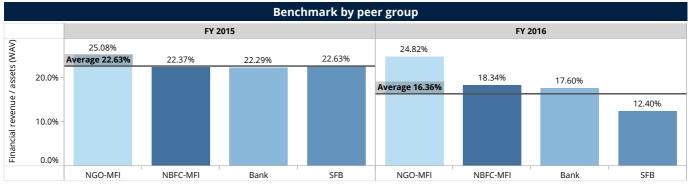

#### Financial revenue by assets

Financial
Revenue/Assets (WAV)
aggregated to

16.36%

| Percentiles and Median                        |         |         |  |  |  |
|-----------------------------------------------|---------|---------|--|--|--|
|                                               | FY 2015 | FY 2016 |  |  |  |
| Percentile (25) of Financial revenue / assets | 20.36%  | 19.05%  |  |  |  |
| Median Financial revenue / assets             | 22.35%  | 21.89%  |  |  |  |
| Percentile (75) of Financial revenue / assets | 24.13%  | 25.33%  |  |  |  |

| Benchmark by legal status |                                  |        |           |                                        |  |  |
|---------------------------|----------------------------------|--------|-----------|----------------------------------------|--|--|
|                           | FY 2                             | 2015   | FY 2      | 2016                                   |  |  |
| Legal Status              | FSP count revenue / assets (WAV) |        | FSP count | Financial<br>revenue /<br>assets (WAV) |  |  |
| Bank                      | 3                                | 22.29% | 3         | 17.60%                                 |  |  |
| NBFC-MFI                  | 60                               | 22.37% | 51        | 18.34%                                 |  |  |
| NGO-MFI                   | 33                               | 25.08% | 36        | 24.82%                                 |  |  |
| SFB                       | 7                                | 22.63% | 6         | 12.40%                                 |  |  |
| Aggregated                | 103                              | 22.63% | 96        | 16.36%                                 |  |  |