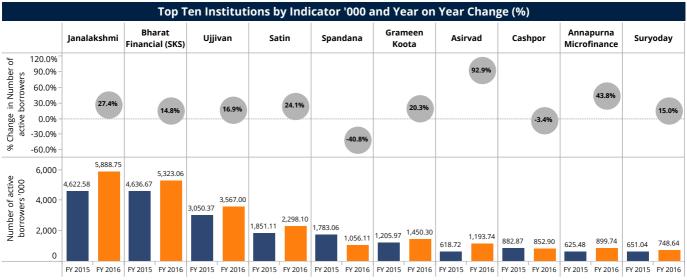

Cost per borrower has increased for Banks and SFBs to 53.39% and 30.36%, respectively. Among the top 10 FSPs, Muthoot Microfin reported an increase in the cost per borrower by 88.2% and Agora reported reduced cost per borrower by 26.1%.

#### **Risk and liquidity**

The PAR greater than 30 days increased by 12.92% and reached to 17.58% in FY 2016 from 4.66% in FY 2015. Collection rates dropped in states such as Maharashtra, Karnataka and Uttar Pradesh where government waived off the loans of small farmers. The microfinance asset quality dropped post demonetization and post demonetization FSPs were increasingly looking for cashless disbursement and collection through Jan-Dhan accounts and leveraging the technology. SFBs reported highest PAR 30 of 15.28% in FY 2016 compared to 0.29% last year in FY 2015 with Janalakshmi reporting the highest PAR 30 at 30.10%.