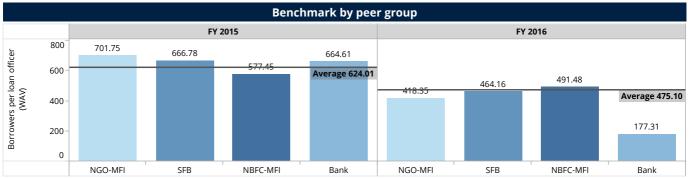

## Borrower per loan officer

Borrowers per loan officer (WAV)

475.10

| Percentiles and Median                           |         |         |  |  |  |
|--------------------------------------------------|---------|---------|--|--|--|
|                                                  | FY 2015 | FY 2016 |  |  |  |
| Percentile (25) of Borrowers<br>per loan officer | 368.11  | 315.05  |  |  |  |
| Median Borrowers per loan officer                | 479.09  | 455.06  |  |  |  |
| Percentile (75) of Borrowers<br>per loan officer | 635.57  | 568.38  |  |  |  |

| Benchmark by legal status |                                            |        |           |                                        |  |  |
|---------------------------|--------------------------------------------|--------|-----------|----------------------------------------|--|--|
|                           | FY 2                                       | 2015   | FY 2016   |                                        |  |  |
| Legal Status              | FSP count Borrowers per loan officer (WAV) |        | FSP count | Borrowers<br>per loan<br>officer (WAV) |  |  |
| Bank                      | 3                                          | 664.61 | 3         | 177.31                                 |  |  |
| NBFC-MFI                  | 60                                         | 577.45 | 51        | 491.48                                 |  |  |
| NGO-MFI                   | 33                                         | 701.75 | 36        | 418.35                                 |  |  |
| SFB                       | 7                                          | 666.78 | 6         | 464.16                                 |  |  |
| Aggregated                | 103                                        | 624.01 | 96        | 475.10                                 |  |  |