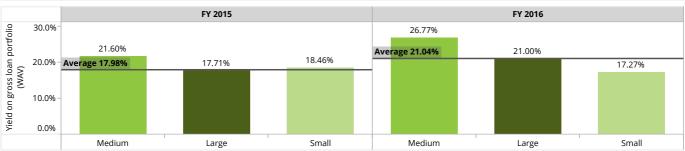

### Yield on gross loan portfolio

Yield on GLP (WAV) aggregated to

21.04%

| Percentiles and Median                                           |         |         |  |  |  |
|------------------------------------------------------------------|---------|---------|--|--|--|
|                                                                  | FY 2015 | FY 2016 |  |  |  |
| Percentile (25) of Yield on<br>gross loan portfolio<br>(nominal) | 16.49%  | 17.67%  |  |  |  |
| Median Yield on gross loan<br>portfolio (nominal)                | 20.48%  | 21.73%  |  |  |  |
| Percentile (75) of Yield on<br>gross loan portfolio<br>(nominal) | 24.33%  | 24.88%  |  |  |  |

| Benchmark by scale |           |                                           |           |                                           |  |  |
|--------------------|-----------|-------------------------------------------|-----------|-------------------------------------------|--|--|
|                    | FY 2015   |                                           | FY 2016   |                                           |  |  |
| Scale              | FSP count | Yield on gross<br>loan portfolio<br>(WAV) | FSP count | Yield on gross<br>loan portfolio<br>(WAV) |  |  |
| Large              | 20        | 17.71%                                    | 21        | 21.00%                                    |  |  |
| Medium             | 14        | 21.60%                                    | 12        | 26.77%                                    |  |  |
| Small              | 69        | 18.46%                                    | 63        | 17.27%                                    |  |  |
| Aggregated         | 103       | 17.98%                                    | 96        | 21.04%                                    |  |  |