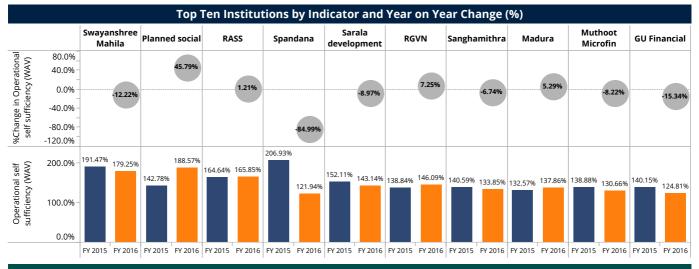

Cost per borrower has increased for Banks and SFBs to 53.39% and 30.36%, respectively. Among the top 10 FSPs, Muthoot Microfin reported an increase in the cost per borrower by 88.2% and Agora reported reduced cost per borrower by 26.1%.