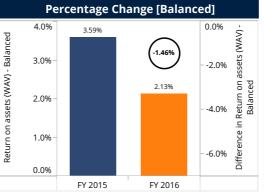

#### **Return on assets**

Return on Assets (WAV) aggregated to

2.66%

for FY 2016

| Percentiles and Median              |         |         |  |  |  |
|-------------------------------------|---------|---------|--|--|--|
|                                     | FY 2015 | FY 2016 |  |  |  |
| Percentile (25) of Return on assets | 1.09%   | 0.66%   |  |  |  |
| Median Return on assets             | 2.27%   | 2.24%   |  |  |  |
| Percentile (75) of Return on assets | 3.71%   | 3.35%   |  |  |  |

-1.01%

| Benchmark by legal status |           |                        |           |                        |  |  |
|---------------------------|-----------|------------------------|-----------|------------------------|--|--|
|                           | FY 2      | 2015                   | FY 2016   |                        |  |  |
| Legal Status              | FSP count | Return on assets (WAV) | FSP count | Return on assets (WAV) |  |  |
| Bank                      | 3         | 3.34%                  | 3         | 3.85%                  |  |  |
| NBFC-MFI                  | 60        | 4.10%                  | 51        | 2.20%                  |  |  |
| NGO-MFI                   | 33        | 2.19%                  | 36        | 2.29%                  |  |  |
| SFB                       | 7         | 2.79%                  | 6         | 2.02%                  |  |  |
| Aggregated                | 103       | 3.44%                  | 96        | 2.66%                  |  |  |

| Belicilliark by Scale |           |                        |           |                        |  |  |
|-----------------------|-----------|------------------------|-----------|------------------------|--|--|
|                       | FY 2015   |                        | FY 2      | 2016                   |  |  |
| Scale                 | FSP count | Return on assets (WAV) | FSP count | Return on assets (WAV) |  |  |
| Large                 | 20        | 3.72%                  | 21        | 2.85%                  |  |  |
| Medium                | 14        | 1.59%                  | 12        | -1.01%                 |  |  |
| Small                 | 69        | 2.35%                  | 63        | 1.15%                  |  |  |
| Aggregated            | 103       | 3.44%                  | 96        | 2.66%                  |  |  |