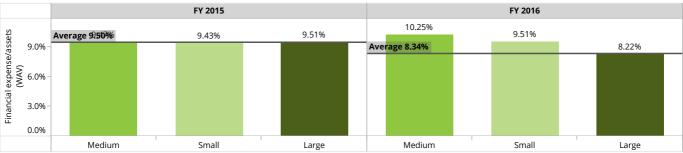

| Benchmark by scale |           |                                      |           |                                      |
|--------------------|-----------|--------------------------------------|-----------|--------------------------------------|
|                    | FY 2015   |                                      | FY 2016   |                                      |
| Scale              | FSP count | Financial<br>expense/assets<br>(WAV) | FSP count | Financial<br>expense/assets<br>(WAV) |
| Large              | 20        | 9.51%                                | 21        | 8.22%                                |
| Medium             | 14        | 9.47%                                | 12        | 10.25%                               |
| Small              | 69        | 9.43%                                | 63        | 9.51%                                |
| Aggregated         | 103       | 9.50%                                | 96        | 8.34%                                |