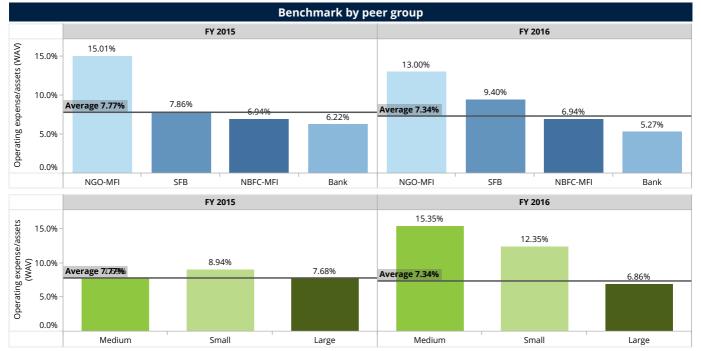

### **Operating expenses by assets**

Operating Expense/Asset (WAV) aggregated to

7.34%

| Percentiles and Median                        |         |         |  |  |
|-----------------------------------------------|---------|---------|--|--|
|                                               | FY 2015 | FY 2016 |  |  |
| Percentile (25) of Operating expense / assets | 6.44%   | 6.90%   |  |  |
| Median Operating expense / assets             | 8.20%   | 8.41%   |  |  |
| Percentile (75) of Operating expense / assets | 11.66%  | 12.40%  |  |  |

| Benchmark by legal status |           |                                       |           |                                       |  |
|---------------------------|-----------|---------------------------------------|-----------|---------------------------------------|--|
|                           | FY 2      | :015                                  | FY 2016   |                                       |  |
| Legal Status              | FSP count | Operating<br>expense/<br>assets (WAV) | FSP count | Operating<br>expense/<br>assets (WAV) |  |
| Bank                      | 3         | 6.22%                                 | 3         | 5.27%                                 |  |
| NBFC-MFI                  | 60        | 6.94%                                 | 51        | 6.94%                                 |  |
| NGO-MFI                   | 33        | 15.01%                                | 36        | 13.00%                                |  |
| SFB                       | 7         | 7.86%                                 | 6         | 9.40%                                 |  |
| Aggregated                | 103       | 7.77%                                 | 96        | 7.34%                                 |  |

| Benchmark by scale |            |                                |            |                                |
|--------------------|------------|--------------------------------|------------|--------------------------------|
|                    | FY 2       | 2015                           | FY 2       | 2016                           |
| Scale              | FSP count  | Operating expense/assets (WAV) | FSP count  | Operating expense/assets (WAV) |
| Large              | 2,117,923  | 7.68%                          | 2,317,888  | 6.86%                          |
| Medium             | 1,711,367  | 7.69%                          | 1,575,518  | 15.35%                         |
| Small              | 9,401,803  | 8.94%                          | 8,273,625  | 12.35%                         |
| Aggregated         | 13,231,093 | 7.77%                          | 12,167,031 | 7.34%                          |