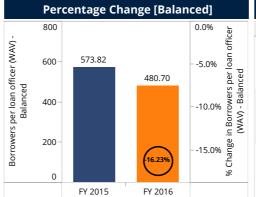

## Borrower per loan officer

Borrowers per loan officer (WAV)

475.10

| Percentiles and Median                           |         |         |  |  |  |
|--------------------------------------------------|---------|---------|--|--|--|
|                                                  | FY 2015 | FY 2016 |  |  |  |
| Percentile (25) of Borrowers<br>per loan officer | 368.11  | 315.05  |  |  |  |
| Median Borrowers per loan officer                | 479.09  | 455.06  |  |  |  |
| Percentile (75) of Borrowers<br>per loan officer | 635.57  | 568.38  |  |  |  |

| Benchmark by legal status |                                            |        |           |                                        |  |  |
|---------------------------|--------------------------------------------|--------|-----------|----------------------------------------|--|--|
|                           | FY 2                                       | 2015   | FY 2016   |                                        |  |  |
| Legal Status              | FSP count Borrowers per loan officer (WAV) |        | FSP count | Borrowers<br>per loan<br>officer (WAV) |  |  |
| Bank                      | 3                                          | 664.61 | 3         | 177.31                                 |  |  |
| NBFC-MFI                  | 60                                         | 577.45 | 51        | 491.48                                 |  |  |
| NGO-MFI                   | 33                                         | 701.75 | 36        | 418.35                                 |  |  |
| SFB                       | 7                                          | 666.78 | 6         | 464.16                                 |  |  |
| Aggregated                | 103                                        | 624.01 | 96        | 475.10                                 |  |  |

| Benchmark by scale |                                            |        |           |                                        |  |  |
|--------------------|--------------------------------------------|--------|-----------|----------------------------------------|--|--|
|                    | FY 2                                       | 015    | FY 2      | FY 2016                                |  |  |
| Scale              | FSP count Borrowers per loan officer (WAV) |        | FSP count | Borrowers per<br>loan officer<br>(WAV) |  |  |
| Large              | 20                                         | 669.85 | 21        | 487.94                                 |  |  |
| Medium             | 14                                         | 494.09 | 12        | 419.20                                 |  |  |
| Small              | 69                                         | 442.54 | 63        | 409.59                                 |  |  |
| Aggregated         | 103                                        | 624.01 | 96        | 475.10                                 |  |  |