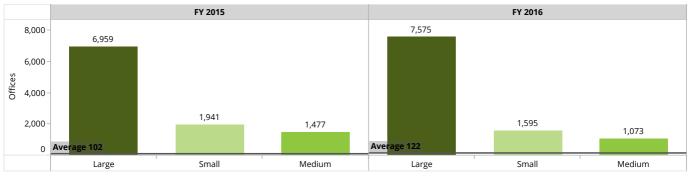

| Benchmark by scale |           |         |           |         |      |     |
|--------------------|-----------|---------|-----------|---------|------|-----|
|                    | FY 2015   |         | FY 2015   |         | FY 2 | 016 |
| Scale              | FSP count | Offices | FSP count | Offices |      |     |
| Large              | 20        | 6,959   | 21        | 7,575   |      |     |
| Medium             | 14        | 1,477   | 12        | 1,073   |      |     |
| Small              | 69        | 1,941   | 63        | 1,595   |      |     |
| Total              | 103       | 10,377  | 96        | 10,243  |      |     |