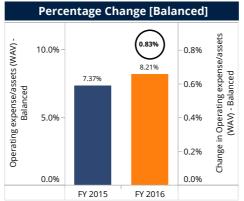

### **Operating expenses by assets**

Operating Expense/Asset (WAV) aggregated to

7.34%

| Percentiles and Median                        |         |         |  |  |
|-----------------------------------------------|---------|---------|--|--|
|                                               | FY 2015 | FY 2016 |  |  |
| Percentile (25) of Operating expense / assets | 6.44%   | 6.90%   |  |  |
| Median Operating expense / assets             | 8.20%   | 8.41%   |  |  |
| Percentile (75) of Operating expense / assets | 11.66%  | 12.40%  |  |  |