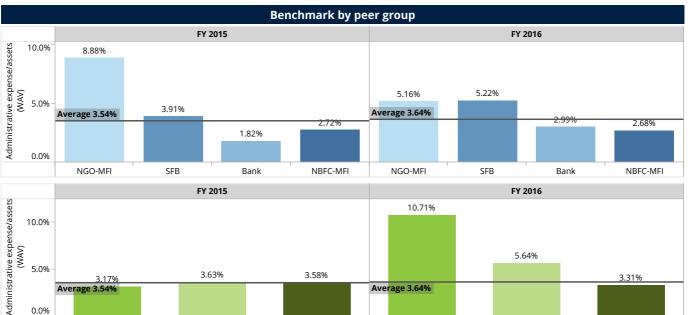

## Administrative expense by assets

**Administrative** expense/assets (WAV) aggregated to

3.64%

for FY 2016

0.0%

| Percentiles and Median                                   |         |         |  |  |
|----------------------------------------------------------|---------|---------|--|--|
|                                                          | FY 2015 | FY 2016 |  |  |
| Percentile (25) of<br>Administrative expense /<br>assets | 2.32%   | 2.65%   |  |  |
| Median Administrative expense / assets                   | 3.32%   | 3.47%   |  |  |
| Percentile (75) of<br>Administrative expense /<br>assets | 5.17%   | 5.77%   |  |  |

3.31%

| Benchmark by legal status |           |                                           |           |                                           |  |
|---------------------------|-----------|-------------------------------------------|-----------|-------------------------------------------|--|
|                           | FY 2      | 2015                                      | FY 2016   |                                           |  |
| Legal Status              | FSP count | Administrative<br>expense/assets<br>(WAV) | FSP count | Administrative<br>expense/assets<br>(WAV) |  |
| Bank                      | 3         | 1.82%                                     | 3         | 2.99%                                     |  |
| NBFC-MFI                  | 60        | 2.72%                                     | 51        | 2.68%                                     |  |
| NGO-MFI                   | 33        | 8.88%                                     | 36        | 5.16%                                     |  |
| SFB                       | 7         | 3.91%                                     | 6         | 5.22%                                     |  |
| Aggregated                | 103       | 3.54%                                     | 96        | 3.64%                                     |  |

3.63%

| Benchmark by scale |           |                                           |           |                                     |  |  |
|--------------------|-----------|-------------------------------------------|-----------|-------------------------------------|--|--|
|                    | FY 2      | 2015                                      | FY 2016   |                                     |  |  |
| Scale              | FSP count | Administrative<br>expense/assets<br>(WAV) | FSP count | Administrative expense/assets (WAV) |  |  |
| Large              | 20        | 3.58%                                     | 21        | 3.31%                               |  |  |
| Medium             | 14        | 3.17%                                     | 12        | 10.71%                              |  |  |
| Small              | 69        | 3.63%                                     | 63        | 5.64%                               |  |  |
| Aggregated         | 103       | 3.54%                                     | 96        | 3.64%                               |  |  |

Average 3.64%

3.58%