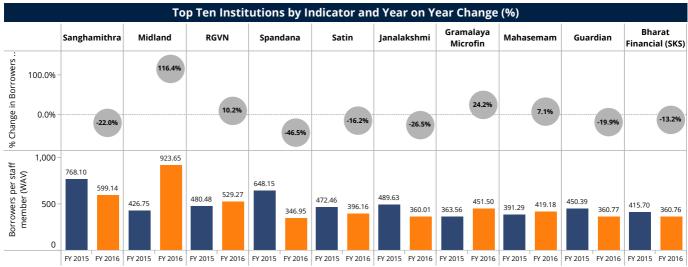

### Borrower per staff member

Borrowers per staff member (WAV)

322.02

| Percentiles and Median                           |         |         |  |  |  |
|--------------------------------------------------|---------|---------|--|--|--|
|                                                  | FY 2015 | FY 2016 |  |  |  |
| Percentile (25) of Borrowers<br>per staff member | 203.37  | 189.65  |  |  |  |
| Median Borrowers per staff<br>member             | 281.86  | 274.98  |  |  |  |
| Percentile (75) of Borrowers<br>per staff member | 348.85  | 335.39  |  |  |  |

| Benchmark by legal status |                                            |        |           |                                        |  |  |
|---------------------------|--------------------------------------------|--------|-----------|----------------------------------------|--|--|
|                           | FY 2                                       | 2015   | FY 2016   |                                        |  |  |
| Legal Status              | FSP count Borrowers per staff member (WAV) |        | FSP count | Borrowers per<br>staff member<br>(WAV) |  |  |
| Bank                      | 3                                          | 383.24 | 3         | 113.79                                 |  |  |
| NBFC-MFI                  | 60                                         | 361.33 | 51        | 314.89                                 |  |  |
| NGO-MFI                   | 33                                         | 392.53 | 36        | 252.06                                 |  |  |
| SFB                       | 7                                          | 433.46 | 6         | 357.55                                 |  |  |
| Aggregated                | 103                                        | 387.78 | 96        | 322.02                                 |  |  |

| Benchmark by scale |           |                                        |           |                                        |  |  |
|--------------------|-----------|----------------------------------------|-----------|----------------------------------------|--|--|
|                    | FY 2015   |                                        | FY 2016   |                                        |  |  |
| Scale              | FSP count | Borrowers per<br>staff member<br>(WAV) | FSP count | Borrowers per<br>staff member<br>(WAV) |  |  |
| Large              | 20        | 418.56                                 | 21        | 336.83                                 |  |  |
| Medium             | 14        | 304.56                                 | 12        | 257.31                                 |  |  |
| Small              | 69        | 265.33                                 | 63        | 245.77                                 |  |  |
| Aggregated         | 103       | 387.78                                 | 96        | 322.02                                 |  |  |