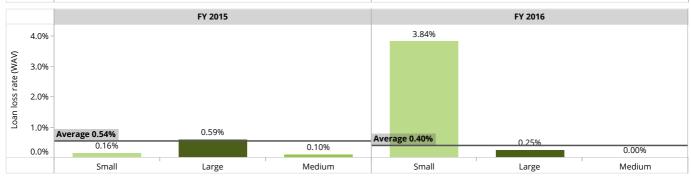

| Benchmark Indicator Reference              |           |           |  |  |
|--------------------------------------------|-----------|-----------|--|--|
|                                            | FY 2015   | FY 2016   |  |  |
| Number of FSPs                             | 103       | 96        |  |  |
| ALB per borrower (USD) (WAV)               | 243.80    | 267.26    |  |  |
| Administrative expense/assets (WAV)        | 3.54%     | 3.64%     |  |  |
| Assets (USD) m                             | 11,554.13 | 16,525.67 |  |  |
| Borrowers per loan officer (WAV)           | 624.01    | 475.10    |  |  |
| Borrowers per staff member (WAV)           | 387.78    | 322.02    |  |  |
| Capital/assets (WAV)                       | 15.71%    | 18.97%    |  |  |
| Cost per borrower (USD) (WAV)              | 15.68     | 22.94     |  |  |
| Debt to equity (WAV)                       | 5.37      | 4.27      |  |  |
| Equity (USD) m                             | 1,814.98  | 3,134.28  |  |  |
| Financial expense/assets (WAV)             | 9.50%     | 8.34%     |  |  |
| Financial revenue / assets (WAV)           | 22.63%    | 16.36%    |  |  |
| Gross Loan Portfolio (USD) m               | 11,640.75 | 12,594.30 |  |  |
| Loan loss rate (WAV)                       | 0.54%     | 0.40%     |  |  |
| Loan officers                              | 59,870    | 60,580    |  |  |
| Number of active borrowers '000            | 38,097.57 | 32,348.77 |  |  |
| Offices                                    | 10,377    | 10,243    |  |  |
| Operating expense/assets (WAV)             | 7.77%     | 7.34%     |  |  |
| Operational self sufficiency (WAV)         | 126.40%   | 96.92%    |  |  |
| Personnel                                  | 97,557    | 100,455   |  |  |
| Personnel allocation ratio (WAV)           | 61.37%    | 60.31%    |  |  |
| Personnel expense/assets (WAV)             | 4.23%     | 3.69%     |  |  |
| Portfolio at risk > 30 days (WAV)          | 1.38%     | 7.98%     |  |  |
| Portfolio at risk > 90 days (WAV)          | 1.29%     | 4.14%     |  |  |
| Profit margin (WAV)                        | 20.88%    | 23.44%    |  |  |
| Provision for loan impairment/assets (WAV) | 0.56%     | 1.21%     |  |  |
| Return on assets (WAV)                     | 3.44%     | 2.66%     |  |  |
| Return on equity (WAV)                     | 20.92%    | 14.97%    |  |  |
| Total expense / assets (WAV)               | 17.84%    | 16.88%    |  |  |
| Write-off ratio (WAV)                      | 0.59%     | 0.41%     |  |  |
| Yield on gross loan portfolio (WAV)        | 17.98%    | 21.04%    |  |  |