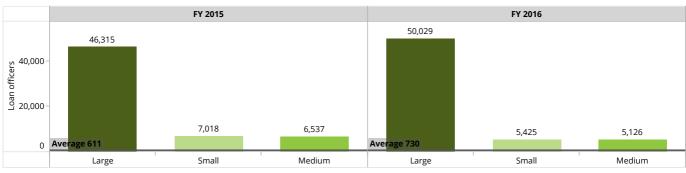

| Benchmark by scale |           |               |           |               |  |  |
|--------------------|-----------|---------------|-----------|---------------|--|--|
|                    | FY 2      | 015           | FY 2016   |               |  |  |
| Scale              | FSP count | Loan officers | FSP count | Loan officers |  |  |
| Large              | 20        | 46,315        | 21        | 50,029        |  |  |
| Medium             | 14        | 6,537         | 12        | 5,126         |  |  |
| Small              | 69        | 7,018         | 63        | 5,425         |  |  |
| Total              | 103       | 59,870        | 96        | 60,580        |  |  |