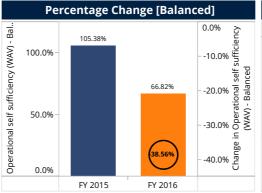

## **Operating self sufficiency (OSS)**

Operational Self Sufficiency (WAV) aggregated to

96.92%

| Percentiles and Median                          |         |         |  |  |
|-------------------------------------------------|---------|---------|--|--|
|                                                 | FY 2015 | FY 2016 |  |  |
| Percentile (25) of Operational self sufficiency | 106.78% | 104.90% |  |  |
| Median Operational self sufficiency             | 117.75% | 113.30% |  |  |
| Percentile (75) of Operational self sufficiency | 131.78% | 123.80% |  |  |

| Benchmark by legal status |           |                                    |           |                                          |  |  |
|---------------------------|-----------|------------------------------------|-----------|------------------------------------------|--|--|
|                           | FY 2      | 015                                | FY 2      | 2016                                     |  |  |
| Legal Status              | FSP count | Operational self sufficiency (WAV) | FSP count | Operational<br>self sufficiency<br>(WAV) |  |  |
| Bank                      | 3         | 125.37%                            | 3         | 152.19%                                  |  |  |
| NBFC-MFI                  | 60        | 132.24%                            | 51        | 97.92%                                   |  |  |
| NGO-MFI                   | 33        | 109.78%                            | 36        | 110.45%                                  |  |  |
| SFB                       | 7         | 123.07%                            | 6         | 62.97%                                   |  |  |
| Aggregated                | 103       | 126.40%                            | 96        | 96.92%                                   |  |  |