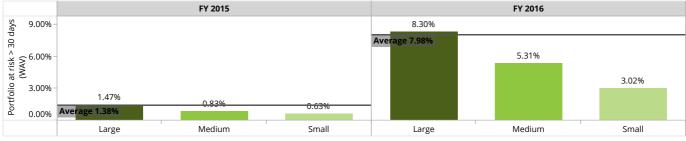

#### **Risk and liquidity**

The PAR greater than 30 days increased by 12.92% and reached to 17.58% in FY 2016 from 4.66% in FY 2015. Collection rates dropped in states such as Maharashtra, Karnataka and Uttar Pradesh where government waived off the loans of small farmers. The microfinance asset quality dropped post demonetization and post demonetization FSPs were increasingly looking for cashless disbursement and collection through Jan-Dhan accounts and leveraging the technology. SFBs reported highest PAR 30 of 15.28% in FY 2016 compared to 0.29% last year in FY 2015 with Janalakshmi reporting the highest PAR 30 at 30.10%.