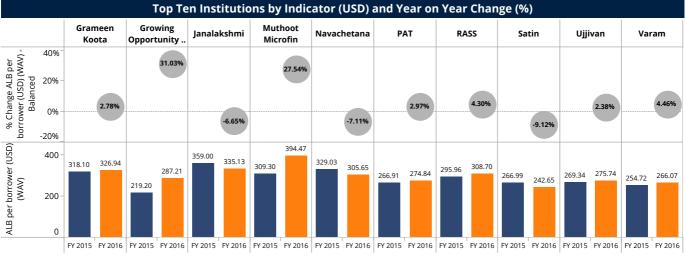

Cost per borrower has increased for Banks and SFBs to 53.39% and 30.36%, respectively. Among the top 10 FSPs, Muthoot Microfin reported an increase in the cost per borrower by 88.2% and Agora reported reduced cost per borrower by 26.1%.