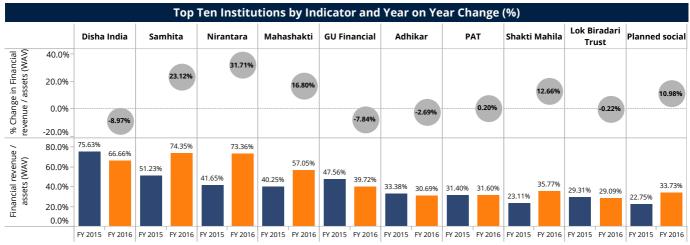

Cost per borrower has increased for Banks and SFBs to 53.39% and 30.36%, respectively. Among the top 10 FSPs, Muthoot Microfin reported an increase in the cost per borrower by 88.2% and Agora reported reduced cost per borrower by 26.1%.