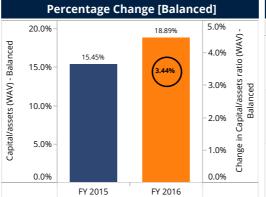

### **Capital to assets**

Capital/Asset Ratio (WAV) aggregated to

18.97%

| Percentiles and Median                     |         |         |  |  |  |  |
|--------------------------------------------|---------|---------|--|--|--|--|
|                                            | FY 2015 | FY 2016 |  |  |  |  |
| Percentile (25) of Capital<br>/asset ratio | 13.26%  | 14.10%  |  |  |  |  |
| Median Capital /asset ratio                | 17.69%  | 20.77%  |  |  |  |  |
| Percentile (75) of Capital<br>/asset ratio | 27.41%  | 31.58%  |  |  |  |  |

| Benchmark by legal status |           |                          |           |                          |  |  |
|---------------------------|-----------|--------------------------|-----------|--------------------------|--|--|
|                           | FY 2      | 2015                     | FY 2016   |                          |  |  |
| Legal Status              | FSP count | Capital/<br>assets (WAV) | FSP count | Capital/<br>assets (WAV) |  |  |
| Bank                      | 3         | 15.96%                   | 3         | 15.84%                   |  |  |
| NBFC-MFI                  | 60        | 15.98%                   | 51        | 19.98%                   |  |  |
| NGO-MFI                   | 33        | 22.58%                   | 36        | 18.83%                   |  |  |
| SFB                       | 7         | 14.45%                   | 6         | 20.85%                   |  |  |
| Aggregated                | 103       | 15.71%                   | 96        | 18.97%                   |  |  |

|            | Benchmark by scale |                         |           |                         |  |  |  |
|------------|--------------------|-------------------------|-----------|-------------------------|--|--|--|
|            | FY 2               | 2015                    | FY 2      | 2016                    |  |  |  |
| Scale      | FSP count          | Capital/assets<br>(WAV) | FSP count | Capital/assets<br>(WAV) |  |  |  |
| Large      | 20                 | 15.77%                  | 21        | 18.82%                  |  |  |  |
| Medium     | 14                 | 12.70%                  | 12        | 18.47%                  |  |  |  |
| Small      | 69                 | 18.38%                  | 63        | 23.94%                  |  |  |  |
| Aggregated | 103                | 15.71%                  | 96        | 18.97%                  |  |  |  |

#### **Return on assets**

Return on Assets (WAV) aggregated to

2.66%

for FY 2016

| Percentiles and Median              |         |         |  |  |  |
|-------------------------------------|---------|---------|--|--|--|
|                                     | FY 2015 | FY 2016 |  |  |  |
| Percentile (25) of Return on assets | 1.09%   | 0.66%   |  |  |  |
| Median Return on assets             | 2.27%   | 2.24%   |  |  |  |
| Percentile (75) of Return on assets | 3.71%   | 3.35%   |  |  |  |

-1.01%

| Benchmark by legal status |           |                        |           |                        |  |  |
|---------------------------|-----------|------------------------|-----------|------------------------|--|--|
|                           | FY 2      | 2015                   | FY 2016   |                        |  |  |
| Legal Status              | FSP count | Return on assets (WAV) | FSP count | Return on assets (WAV) |  |  |
| Bank                      | 3         | 3.34%                  | 3         | 3.85%                  |  |  |
| NBFC-MFI                  | 60        | 4.10%                  | 51        | 2.20%                  |  |  |
| NGO-MFI                   | 33        | 2.19%                  | 36        | 2.29%                  |  |  |
| SFB                       | 7         | 2.79%                  | 6         | 2.02%                  |  |  |
| Aggregated                | 103       | 3.44%                  | 96        | 2.66%                  |  |  |