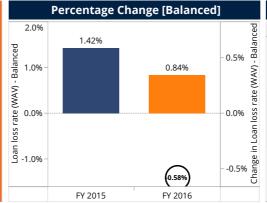

| Benchmark Indicator Reference              |           |           |  |  |
|--------------------------------------------|-----------|-----------|--|--|
|                                            | FY 2015   | FY 2016   |  |  |
| Number of FSPs                             | 103       | 96        |  |  |
| ALB per borrower (USD) (WAV)               | 243.80    | 267.26    |  |  |
| Administrative expense/assets (WAV)        | 3.54%     | 3.64%     |  |  |
| Assets (USD) m                             | 11,554.13 | 16,525.67 |  |  |
| Borrowers per loan officer (WAV)           | 624.01    | 475.10    |  |  |
| Borrowers per staff member (WAV)           | 387.78    | 322.02    |  |  |
| Capital/assets (WAV)                       | 15.71%    | 18.97%    |  |  |
| Cost per borrower (USD) (WAV)              | 15.68     | 22.94     |  |  |
| Debt to equity (WAV)                       | 5.37      | 4.27      |  |  |
| Equity (USD) m                             | 1,814.98  | 3,134.28  |  |  |
| Financial expense/assets (WAV)             | 9.50%     | 8.34%     |  |  |
| Financial revenue / assets (WAV)           | 22.63%    | 16.36%    |  |  |
| Gross Loan Portfolio (USD) m               | 11,640.75 | 12,594.30 |  |  |
| Loan loss rate (WAV)                       | 0.54%     | 0.40%     |  |  |
| Loan officers                              | 59,870    | 60,580    |  |  |
| Number of active borrowers '000            | 38,097.57 | 32,348.77 |  |  |
| Offices                                    | 10,377    | 10,243    |  |  |
| Operating expense/assets (WAV)             | 7.77%     | 7.34%     |  |  |
| Operational self sufficiency (WAV)         | 126.40%   | 96.92%    |  |  |
| Personnel                                  | 97,557    | 100,455   |  |  |
| Personnel allocation ratio (WAV)           | 61.37%    | 60.31%    |  |  |
| Personnel expense/assets (WAV)             | 4.23%     | 3.69%     |  |  |
| Portfolio at risk > 30 days (WAV)          | 1.38%     | 7.98%     |  |  |
| Portfolio at risk > 90 days (WAV)          | 1.29%     | 4.14%     |  |  |
| Profit margin (WAV)                        | 20.88%    | 23.44%    |  |  |
| Provision for loan impairment/assets (WAV) | 0.56%     | 1.21%     |  |  |
| Return on assets (WAV)                     | 3.44%     | 2.66%     |  |  |
| Return on equity (WAV)                     | 20.92%    | 14.97%    |  |  |
| Total expense / assets (WAV)               | 17.84%    | 16.88%    |  |  |
| Write-off ratio (WAV)                      | 0.59%     | 0.41%     |  |  |
| Yield on gross loan portfolio (WAV)        | 17.98%    | 21.04%    |  |  |