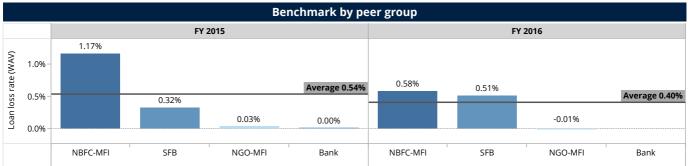

| Benchmark Indicator Reference              |           |           |  |  |
|--------------------------------------------|-----------|-----------|--|--|
|                                            | FY 2015   | FY 2016   |  |  |
| Number of FSPs                             | 103       | 96        |  |  |
| ALB per borrower (USD) (WAV)               | 243.80    | 267.26    |  |  |
| Administrative expense/assets (WAV)        | 3.54%     | 3.64%     |  |  |
| Assets (USD) m                             | 11,554.13 | 16,525.67 |  |  |
| Borrowers per loan officer (WAV)           | 624.01    | 475.10    |  |  |
| Borrowers per staff member (WAV)           | 387.78    | 322.02    |  |  |
| Capital/assets (WAV)                       | 15.71%    | 18.97%    |  |  |
| Cost per borrower (USD) (WAV)              | 15.68     | 22.94     |  |  |
| Debt to equity (WAV)                       | 5.37      | 4.27      |  |  |
| Equity (USD) m                             | 1,814.98  | 3,134.28  |  |  |
| Financial expense/assets (WAV)             | 9.50%     | 8.34%     |  |  |
| Financial revenue / assets (WAV)           | 22.63%    | 16.36%    |  |  |
| Gross Loan Portfolio (USD) m               | 11,640.75 | 12,594.30 |  |  |
| Loan loss rate (WAV)                       | 0.54%     | 0.40%     |  |  |
| Loan officers                              | 59,870    | 60,580    |  |  |
| Number of active borrowers '000            | 38,097.57 | 32,348.77 |  |  |
| Offices                                    | 10,377    | 10,243    |  |  |
| Operating expense/assets (WAV)             | 7.77%     | 7.34%     |  |  |
| Operational self sufficiency (WAV)         | 126.40%   | 96.92%    |  |  |
| Personnel                                  | 97,557    | 100,455   |  |  |
| Personnel allocation ratio (WAV)           | 61.37%    | 60.31%    |  |  |
| Personnel expense/assets (WAV)             | 4.23%     | 3.69%     |  |  |
| Portfolio at risk > 30 days (WAV)          | 1.38%     | 7.98%     |  |  |
| Portfolio at risk > 90 days (WAV)          | 1.29%     | 4.14%     |  |  |
| Profit margin (WAV)                        | 20.88%    | 23.44%    |  |  |
| Provision for loan impairment/assets (WAV) | 0.56%     | 1.21%     |  |  |
| Return on assets (WAV)                     | 3.44%     | 2.66%     |  |  |
| Return on equity (WAV)                     | 20.92%    | 14.97%    |  |  |
| Total expense / assets (WAV)               | 17.84%    | 16.88%    |  |  |
| Write-off ratio (WAV)                      | 0.59%     | 0.41%     |  |  |
| Yield on gross loan portfolio (WAV)        | 17.98%    | 21.04%    |  |  |