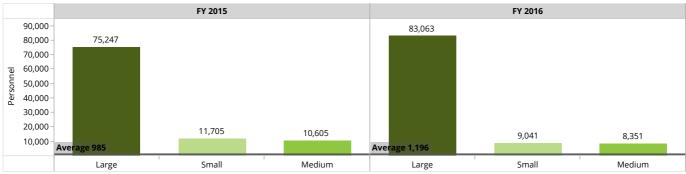

| Benchmark by scale |           |           |           |           |  |
|--------------------|-----------|-----------|-----------|-----------|--|
|                    | FY 2015   |           | FY 2016   |           |  |
| Scale              | FSP count | Personnel | FSP count | Personnel |  |
| Large              | 20        | 75,247    | 21        | 83,063    |  |
| Medium             | 14        | 10,605    | 12        | 8,351     |  |
| Small              | 69        | 11,705    | 63        | 9,041     |  |
| Total              | 103       | 97,557    | 96        | 100,455   |  |