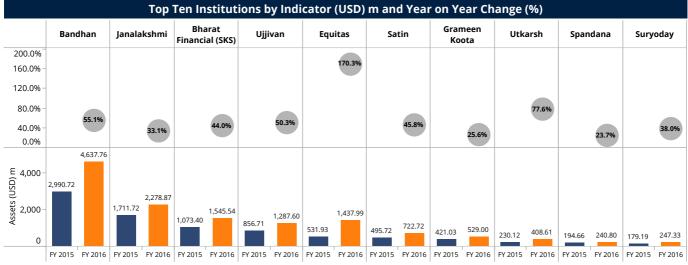

---|----------------|-----------|----------------|--|
|                    | FY 2015   |                | FY 2      | 2016           |  |
| Scale              | FSP count | Assets (USD) m | FSP count | Assets (USD) m |  |
| Large              | 20        | 10,212.67      | 21        | 15,395.53      |  |
| Medium             | 14        | 744.35         | 12        | 624.44         |  |
| Small              | 69        | 597.11         | 63        | 505.70         |  |
| Total              | 103       | 11,554.13      | 96        | 16,525.67      |  |

#### Benchmark by peer group (USD) m FY 2015 FY 2016 6,000 5,479.18 5,577.58 5,123.18 Assets (USD) m 4,232.00 3,673.47 4,000 3,258.18 2,000 390.48 345 73 erage 112.18 Average 172.14 0 A NBFC-MFI SFB NGO-MFI NBFC-MFI Bank NGO-MFI Bank SFB





#### **Equity**

Total Equity (USD) m

3,134.28



| Percentiles and Median               |         |         |  |
|--------------------------------------|---------|---------|--|
|                                      | FY 2015 | FY 2016 |  |
| Percentile (25) of Equity<br>(USD) m | 0.66    | 0.69    |  |
| Median Equity (USD) m                | 2.30    | 2.91    |  |
| Percentile (75) of Equity<br>(USD) m | 9.14    | 14.01   |  |

| Benchmark by legal status |           |                |           |                |  |
|---------------------------|-----------|----------------|-----------|----------------|--|
|                           | FY 2015   |                | FY 2      | 2016           |  |
| Legal Status              | FSP count | Equity (USD) m | FSP count | Equity (USD) m |