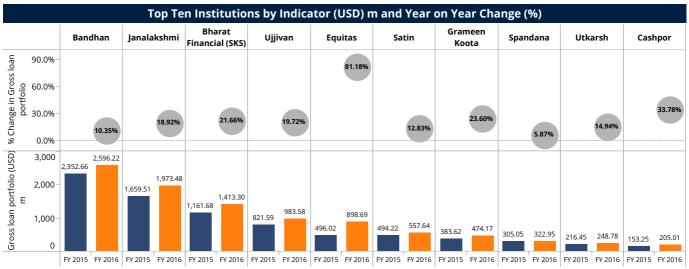

Cost per borrower has increased for Banks and SFBs to 53.39% and 30.36%, respectively. Among the top 10 FSPs, Muthoot Microfin reported an increase in the cost per borrower by 88.2% and Agora reported reduced cost per borrower by 26.1%.