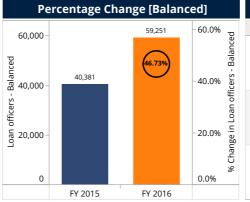

#### **Loan Officers**

**Total Loan Officers** 

60,580

| Percentiles and Median           |         |         |  |  |  |
|----------------------------------|---------|---------|--|--|--|
|                                  | FY 2015 | FY 2016 |  |  |  |
| Percentile (25) of Loan officers | 39      | 40      |  |  |  |
| Median Loan officers             | 147     | 137     |  |  |  |
| Percentile (75) of Loan officers | 392     | 458     |  |  |  |