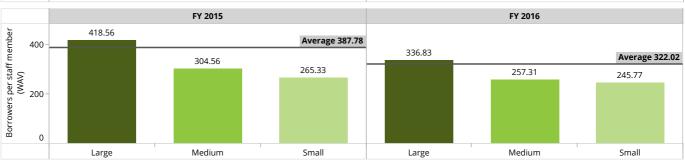

### Borrower per staff member

Borrowers per staff member (WAV)

322.02

| Percentiles and Median                           |         |         |  |  |  |
|--------------------------------------------------|---------|---------|--|--|--|
|                                                  | FY 2015 | FY 2016 |  |  |  |
| Percentile (25) of Borrowers<br>per staff member | 203.37  | 189.65  |  |  |  |
| Median Borrowers per staff<br>member             | 281.86  | 274.98  |  |  |  |
| Percentile (75) of Borrowers<br>per staff member | 348.85  | 335.39  |  |  |  |

| Benchmark by scale |           |                                        |           |                                        |  |  |
|--------------------|-----------|----------------------------------------|-----------|----------------------------------------|--|--|
|                    | FY 2015   |                                        | FY 2016   |                                        |  |  |
| Scale              | FSP count | Borrowers per<br>staff member<br>(WAV) | FSP count | Borrowers per<br>staff member<br>(WAV) |  |  |
| Large              | 20        | 418.56                                 | 21        | 336.83                                 |  |  |
| Medium             | 14        | 304.56                                 | 12        | 257.31                                 |  |  |
| Small              | 69        | 265.33                                 | 63        | 245.77                                 |  |  |
| Aggregated         | 103       | 387.78                                 | 96        | 322.02                                 |  |  |