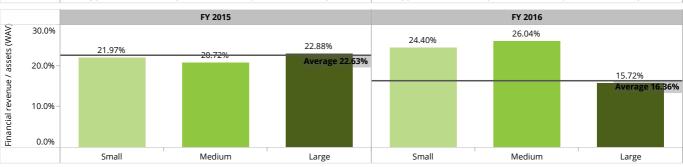

#### Financial revenue by assets

Financial
Revenue/Assets (WAV)
aggregated to

16.36%

| Percentiles and Median                        |         |         |  |  |  |
|-----------------------------------------------|---------|---------|--|--|--|
|                                               | FY 2015 | FY 2016 |  |  |  |
| Percentile (25) of Financial revenue / assets | 20.36%  | 19.05%  |  |  |  |
| Median Financial revenue / assets             | 22.35%  | 21.89%  |  |  |  |
| Percentile (75) of Financial revenue / assets | 24.13%  | 25.33%  |  |  |  |

| Benchmark by Scale |                                                  |        |           |                                        |  |  |
|--------------------|--------------------------------------------------|--------|-----------|----------------------------------------|--|--|
|                    | FY 2                                             | 015    | FY 2016   |                                        |  |  |
| Scale              | Financial<br>FSP count revenue /<br>assets (WAV) |        | FSP count | Financial<br>revenue /<br>assets (WAV) |  |  |
| Large              | 20                                               | 22.88% | 21        | 15.72%                                 |  |  |
| Medium             | 14                                               | 20.72% | 12        | 26.04%                                 |  |  |
| Small              | 69                                               | 21.97% | 63        | 24.40%                                 |  |  |
| Aggregated         | 103                                              | 22.63% | 96        | 16.36%                                 |  |  |