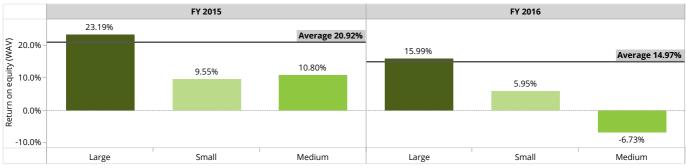

| Ш | Benchmark by scale |           |                        |           |                        |  |  |
|---|--------------------|-----------|------------------------|-----------|------------------------|--|--|
|   |                    | FY 2015   |                        | FY 2016   |                        |  |  |
|   | Scale              | FSP count | Return on equity (WAV) | FSP count | Return on equity (WAV) |  |  |
|   | Large              | 20        | 23.19%                 | 21        | 15.99%                 |  |  |
|   | Medium             | 14        | 10.80%                 | 12        | -6.73%                 |  |  |
|   | Small              | 69        | 9.55%                  | 63        | 5.95%                  |  |  |
|   | Aggregated         | 103       | 20.92%                 | 96        | 14.97%                 |  |  |