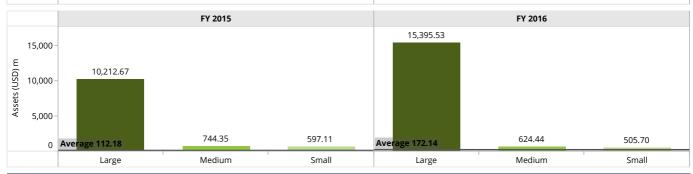

| Benchmark by scale |           |                |           |                |  |
|--------------------|-----------|----------------|-----------|----------------|--|
|                    | FY 2015   |                | FY 2      | 2016           |  |
| Scale              | FSP count | Assets (USD) m | FSP count | Assets (USD) m |  |
| Large              | 20        | 10,212.67      | 21        | 15,395.53      |  |
| Medium             | 14        | 744.35         | 12        | 624.44         |  |
| Small              | 69        | 597.11         | 63        | 505.70         |  |
| Total              | 103       | 11,554.13      | 96        | 16,525.67      |  |