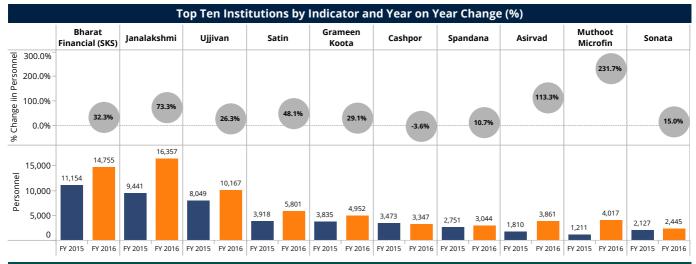

Cost per borrower has increased for Banks and SFBs to 53.39% and 30.36%, respectively. Among the top 10 FSPs, Muthoot Microfin reported an increase in the cost per borrower by 88.2% and Agora reported reduced cost per borrower by 26.1%.