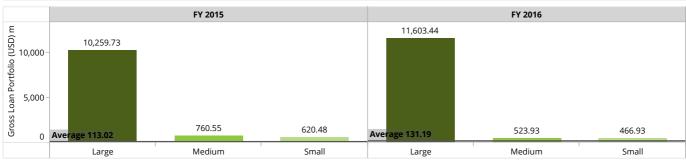

| Benchmark by scale |           |                                    |           |                                    |  |  |
|--------------------|-----------|------------------------------------|-----------|------------------------------------|--|--|
|                    | FY 2      | 015                                | FY 2016   |                                    |  |  |
| Scale              | FSP count | Gross Loan<br>Portfolio (USD)<br>m | FSP count | Gross Loan<br>Portfolio (USD)<br>m |  |  |
| Large              | 20        | 10,259.73                          | 21        | 11,603.44                          |  |  |
| Medium             | 14        | 760.55                             | 12        | 523.93                             |  |  |
| Small              | 69        | 620.48                             | 63        | 466.93                             |  |  |
| Total              | 103       | 11,640.75                          | 96        | 12,594.30                          |  |  |