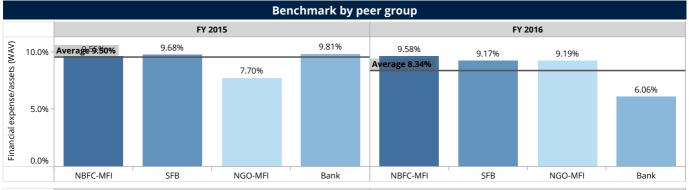

### Financial expense by assets

Financial Expense/Assets (WAV) aggregated to

8.34%

for FY 2016

| Percentiles and Median                        |         |         |  |  |  |
|-----------------------------------------------|---------|---------|--|--|--|
|                                               | FY 2015 | FY 2016 |  |  |  |
| Percentile (25) of Financial expense / assets | 6.59%   | 7.50%   |  |  |  |
| Median Financial expense / assets             | 9.36%   | 9.73%   |  |  |  |
| Percentile (75) of Financial expense / assets | 10.85%  | 11.19%  |  |  |  |

| Benchmark by legal status |                                    |       |           |                                       |  |
|---------------------------|------------------------------------|-------|-----------|---------------------------------------|--|
|                           | FY 2                               | 015   | FY 2016   |                                       |  |
| Legal Status              | FSP count expense/<br>assets (WAV) |       | FSP count | Financial<br>expense/<br>assets (WAV) |  |
| Bank                      | 3                                  | 9.81% | 3         | 6.06%                                 |  |
| NBFC-MFI                  | 60                                 | 9.55% | 51        | 9.58%                                 |  |
| NGO-MFI                   | 33                                 | 7.70% | 36        | 9.19%                                 |  |
| SFB                       | 7                                  | 9.68% | 6         | 9.17%                                 |  |
| Aggregated                | 103                                | 9.50% | 96        | 8.34%                                 |  |