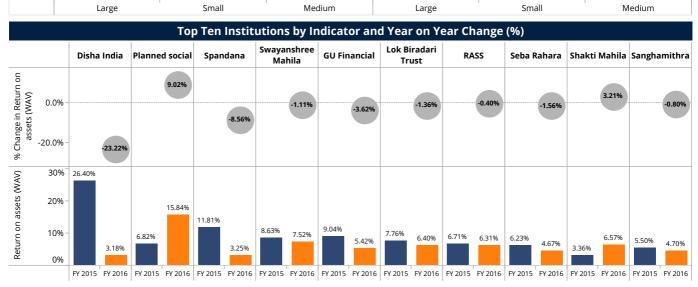

Cost per borrower has increased for Banks and SFBs to 53.39% and 30.36%, respectively. Among the top 10 FSPs, Muthoot Microfin reported an increase in the cost per borrower by 88.2% and Agora reported reduced cost per borrower by 26.1%.