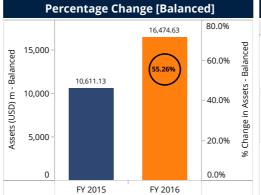

#### **Assets**

Total Assets (USD) m

16,525.67

reported as of FY 2016

| Percentiles and Median               |         |         |  |  |
|--------------------------------------|---------|---------|--|--|
|                                      | FY 2015 | FY 2016 |  |  |
| Percentile (25) of Assets<br>(USD) m | 2.33    | 2.72    |  |  |
| Median Assets (USD) m                | 13.86   | 14.82   |  |  |
| Percentile (75) of Assets<br>(USD) m | 48.78   | 64.13   |  |  |

| Benchmark by scale |           |                |           |                |  |
|--------------------|-----------|----------------|-----------|----------------|--|
|                    | FY 2015   |                | FY 2      | 2016           |  |
| Scale              | FSP count | Assets (USD) m | FSP count | Assets (USD) m |  |
| Large              | 20        | 10,212.67      | 21        | 15,395.53      |  |
| Medium             | 14        | 744.35         | 12        | 624.44         |  |
| Small              | 69        | 597.11         | 63        | 505.70         |  |
| Total              | 103       | 11,554.13      | 96        | 16,525.67      |  |