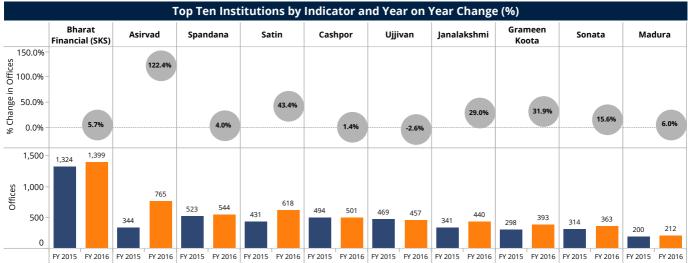

1   |
| SFB                       | 7         | 1,872   | 6         | 1,609   |
| Total                     | 103       | 10,377  | 96        | 10,243  |

| Benchmark by scale |           |         |           |         |      |     |
|--------------------|-----------|---------|-----------|---------|------|-----|
|                    | FY 2015   |         | FY 2015   |         | FY 2 | 016 |
| Scale              | FSP count | Offices | FSP count | Offices |      |     |
| Large              | 20        | 6,959   | 21        | 7,575   |      |     |
| Medium             | 14        | 1,477   | 12        | 1,073   |      |     |
| Small              | 69        | 1,941   | 63        | 1,595   |      |     |
| Total              | 103       | 10,377  | 96        | 10,243  |      |     |







#### **Personnel**

**Total Personnel** 

100,455



| Percentiles and Median       |         |         |  |  |
|------------------------------|---------|---------|--|--|
|                              | FY 2015 | FY 2016 |  |  |
| Percentile (25) of Personnel | 78      | 76      |  |  |
| Median Personnel             | 264     | 242     |  |  |
| Percentile (75) of Personnel | 724     | 786     |  |  |

| Benchmark by legal status |           |           |           |           |  |  |
|---------------------------|-----------|-----------|-----------|-----------|--|--|
|                           | FY 2      | 015       | FY 2016   |           |  |  |
| Legal Status              | FSP count | Personnel | FSP count | Personnel |  |  |
| Bank                      | 3         | 2,636     |