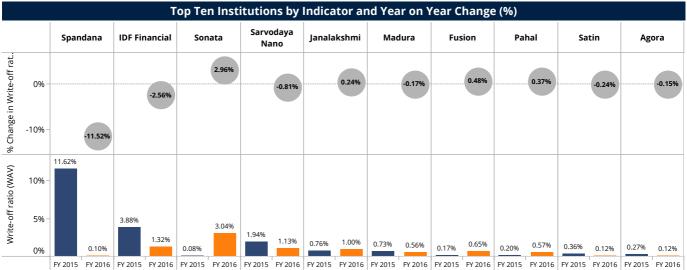

# Financial Service Providers (FSPs) Operational Indicators

| Legal<br>Status | Name                 | FY                 | Assets (USD)<br>m  | Equity (USD)<br>m | Offices    | Personnel       | Loan officers  | Debt to<br>equity (WAV) | Number of<br>active<br>borrowers<br>'000 | Gross Loan<br>Portfolio<br>(USD) m | ALB per<br>borrower<br>(USD) (WAV)                                                                                                                                                                                                                                                            | Capital/assets<br>(WAV) |
|-----------------|----------------------|--------------------|--------------------|-------------------|------------|-----------------|----------------|-------------------------|------------------------------------------|------------------------------------|-----------------------------------------------------------------------------------------------------------------------------------------------------------------------------------------------------------------------------------------------------------------------------------------------|-------------------------|
| Bank            | Utkarsh              | FY 2015<br>FY 2016 | 230.12<br>408.61   | 29.02<br>104.14   | 344        | 2,636           | 1,520          | 6.93<br>2.92            | 1,010.21                                 | 216.45<br>248.78                   | 214.27                                                                                                                                                                                                                                                                                        | 12.61%                  |
|                 | Nightingale Finvest  | FY 2015            | 5.97               | 0.76              | 18         | 75              | 34             | 6.82                    | 26.41                                    | 3.83                               | 145.09                                                                                                                                                                                                                                                                                        | 12.79%                  |
|                 | Nightingale Filivest | FY 2016            | 7.46               | 0.76              | 24         | 101             | 46             | 8.85                    | 31.27                                    | 5.65                               | 180.80                                                                                                                                                                                                                                                                                        | 10.15%                  |
|                 | Nimisha Finance      | FY 2015<br>FY 2016 | 1.35<br>2.66       | 0.77<br>0.83      | 8          | 25<br>49        | 10<br>32       | 0.75<br>2.21            | 3.69<br>8.18                             | 0.87<br>1.77                       | 235.27<br>216.49                                                                                                                                                                                                                                                                              | 57.08%<br>31.16%        |
|                 | Nirantara            | FY 2015            | 1.98               | 0.76<br>0.78      | 25         | 167             | 100            | 1.61                    | 50.52                                    | 12.30<br>12.93                     | 243.40                                                                                                                                                                                                                                                                                        | 38.28%<br>47.17%        |
|                 |                      | FY 2016<br>FY 2015 | 21.56              | 2.83              | 47         | 283             | 247            | 6.61                    | 83.16                                    | 17.42                              | 209.46                                                                                                                                                                                                                                                                                        | 13.15%                  |
|                 | Pahal                | FY 2016            | 27.04              | 4.42              | 60         | 383             | 230            | 5.12                    | 93.19                                    | 19.71                              | 211.50                                                                                                                                                                                                                                                                                        | 16.35%                  |
|                 | saija                | FY 2015            | 40.90<br>41.66     | 4.71<br>5.04      | 48<br>60   | 586<br>705      | 384<br>425     | 7.68                    | 166.88<br>213.50                         | 32.71<br>38.76                     | 196.02                                                                                                                                                                                                                                                                                        | 11.52%                  |
|                 |                      | FY 2016<br>FY 2015 | 14.78              | 2.06              | 32         | 259             | 135            | 7.26<br>6.18            | 76.51                                    | 20.01                              | 181.55<br>261.56                                                                                                                                                                                                                                                                              | 12.11%                  |
|                 | Samasta              | FY 2016            | 34.59              | 9.92              | 78         | 690             | 490            | 2.49                    | 154.17                                   | 36.86                              | 239.10                                                                                                                                                                                                                                                                                        | 28.69%                  |
|                 | Sambandh             | FY 2015            | 13.86<br>21.30     | 2.04<br>2.54      | 22<br>30   | 242<br>341      | 90<br>170      | 5.78<br>7.40            | 67.41<br>94.56                           | 14.63<br>20.08                     | 217.07<br>212.40                                                                                                                                                                                                                                                                              | 14.75%                  |
|                 |                      | FY 2016<br>FY 2015 | 10.95              | 2.63              | 65         | 324             | 233            | 3.16                    | 107.84                                   | 16.12                              | 149.49                                                                                                                                                                                                                                                                                        | 24.05%                  |
|                 | Sarala development   | FY 2016            | 20.29              | 4.09              | 66         | 364             | 257            | 3.96                    | 133.26                                   | 25.25                              | 189.51                                                                                                                                                                                                                                                                                        | 20.15%                  |
|                 | Sarvodaya Nano       | FY 2015            | 7.65               | 4.30              | 91         | 421             | 301            | 0.78                    | 58.23                                    | 7.04                               | 120.89                                                                                                                                                                                                                                                                                        | 56.17%                  |
|                 |                      | FY 2016<br>FY 2015 | 8.07<br>495.72     | 4.84<br>48.96     | 91         | 418<br>3,918    | 290<br>2,684   | 0.67<br>9.13            | 50.11<br>1,851.11                        | 7.56<br>494.22                     | 150.81<br>266.99                                                                                                                                                                                                                                                                              | 59.97%<br>9.88%         |
|                 | Satin                | FY 2016            | 722.72             | 102.10            | 618        | 5,801           | 3,781          | 6.08                    | 2,298.10                                 | 557.64                             | 242.65                                                                                                                                                                                                                                                                                        | 14.13%                  |
|                 | Shikhar              | FY 2015            | 12.15              | 1.83              | 22         | 156             | 71             | 5.65                    | 40.93                                    | 7.77                               | 189.78                                                                                                                                                                                                                                                                                        | 15.03%                  |
|                 |                      | FY 2016<br>FY 2015 | 13.55<br>36.73     | 1.87<br>12.70     | 26<br>88   | 178<br>513      | 73<br>250      | 6.25<br>1.89            | 41.29<br>170.38                          | 9.54<br>26.74                      | 231.06<br>156.95                                                                                                                                                                                                                                                                              | 13.79%                  |
| NBFC-MFI        | SMILE                | FY 2016            | 62.14              | 14.24             | 96         | 512             | 264            | 3.36                    | 269.37                                   | 53.37                              | 198.14                                                                                                                                                                                                                                                                                        | 22.92%                  |
|                 | Sonata               | FY 2015            | 174.32             | 22.78             | 314        | 2,127           | 1,448          | 6.65                    | 586.30                                   | 154.81                             | 264.04                                                                                                                                                                                                                                                                                        | 13.07%                  |
|                 |                      | FY 2016<br>FY 2015 | 206.13<br>194.66   | 32.82<br>27.82    | 363<br>523 | 2,445<br>2,751  | 1,654<br>1,635 | 5.28<br>6.00            | 656.40<br>1,783.06                       | 157.80<br>305.05                   | 240.40                                                                                                                                                                                                                                                                                        | 15.92%<br>14.29%        |
|                 | Spandana             | FY 2016            | 240.80             | 82.83             | 544        | 3,044           | 1,984          | 1.91                    | 1,056.11                                 | 322.95                             | 305.79                                                                                                                                                                                                                                                                                        | 34.40%                  |
|                 | SV Creditline        | FY 2015            | 102.77             | 13.48             | 202        | 1,978           | 1,376          | 6.62                    | 637.74                                   | 153.60                             | 240.85                                                                                                                                                                                                                                                                                        | 13.12%                  |
|                 | 57 Creditine         | FY 2016            | 105.08<br>10.74    | 15.68<br>2.88     | 17         | 250             | 127            | 5.70<br>2.73            | 51.87                                    | 135.84<br>12.24                    | 226.02                                                                                                                                                                                                                                                                                        | 14.93%<br>26.83%        |
|                 | Svasti               | FY 2015<br>FY 2016 | 18.46              | 2.96              | 27         | 372             | 223            | 5.23                    | 72.50                                    | 17.03                              | 234.83                                                                                                                                                                                                                                                                                        | 16.06%                  |
|                 | Svatantra            | FY 2015            | 21.66              | 5.13              | 56         | 483             | 281            | 3.22                    | 82.15                                    | 19.49                              | 237.27                                                                                                                                                                                                                                                                                        | 23.70%                  |
|                 | Svatarita            | FY 2016<br>FY 2015 | 42.02<br>4.20      | 15.72<br>1.18     | 83         | 729<br>63       | 377<br>39      | 1.67<br>2.57            | 168.24<br>19.83                          | 39.25<br>4.07                      |                                                                                                                                                                                                                                                                                               | 37.40%<br>27.99%        |
|                 | Swayanshree Mahila   | FY 2015            | 5.41               | 1.16              | 3          | 62              | 39             | 2.57                    | 21.38                                    | 5.05                               | 236.31                                                                                                                                                                                                                                                                                        | 27.96%                  |
|                 | Taraashna            | FY 2016            | 5.99               | 2.89              |            |                 |                | 1.08                    |                                          | 0.93                               |                                                                                                                                                                                                                                                                                               | 48.19%                  |
|                 | Unnati               | FY 2015            | 1.70<br>7.59       | 0.84              | 55         | 284             | 179            | 1.02<br>4.37            | 6.06<br>71.84                            | 1.51                               |                                                                                                                                                                                                                                                                                               | 49.43%<br>18.63%        |
|                 | Uttrayan Financial   | FY 2015<br>FY 2016 | 16.09              | 2.53              | 63         | 310             | 181            | 5.37                    | 103.39                                   | 21.27                              |                                                                                                                                                                                                                                                                                               | 15.71%                  |
|                 | Varam                | FY 2015            | 14.42              | 1.91              | 20         | 173             | 96             | 6.53                    | 60.03                                    | 15.29                              | 254.72                                                                                                                                                                                                                                                                                        | 13.28%                  |
|                 |                      | FY 2016            | 18.56              | 2.38              | 21         | 185             | 90             | 6.79                    | 62.36                                    | 16.59                              | 266.07                                                                                                                                                                                                                                                                                        | 12.84%                  |
|                 | Vedika               | FY 2015<br>FY 2015 | 26.87<br>44.49     | 4.05<br>6.27      | 49<br>124  | 273<br>662      | 174<br>375     | 5.63                    | 74.35<br>186.59                          | 20.98                              | 282.14                                                                                                                                                                                                                                                                                        | 15.07%                  |
|                 | Village Financial    | FY 2016            | 70.08              | 7.31              | 159        | 839             | 495            | 8.59                    | 256.10                                   | 63.72                              | 248.81                                                                                                                                                                                                                                                                                        | 10.43%                  |
|                 | YVU Financial        | FY 2015            | 1.48<br>2.43       | 0.68              | 7 23       | 46<br>105       | 24<br>67       | 1.19<br>0.29            | 7.93<br>8.27                             | 1.26<br>2.33                       | 159.20                                                                                                                                                                                                                                                                                        | 45.67%<br>77.51%        |
|                 | NEED Microfinance    | FY 2016<br>FY 2015 | 2.43               | 1.88<br>0.42      | 14         | 105             | 57             | 4.76                    | 27.39                                    | 7.31                               |                                                                                                                                                                                                                                                                                               | 17.35%                  |
|                 | PAT                  | FY 2016            | 3.67               | 0.43              | 17         | 115             | 61             | 7.60                    | 32.20                                    | 8.85                               | 274.84                                                                                                                                                                                                                                                                                        | 11.62%                  |
|                 | Planned social       | FY 2015            | 1.61               | 1.07              | 5          | 40              | 23             | 0.50                    | 5.62                                     | 1.32                               | 235.30                                                                                                                                                                                                                                                                                        | 66.60%                  |
|                 |                      | FY 2016<br>FY 2015 | 2.06               | 1.43<br>0.31      | 5          | 46<br>75        | 26<br>36       | 0.44<br>6.43            | 6.94                                     | 1.80<br>2.11                       | 326.37                                                                                                                                                                                                                                                                                        | 69.31%<br>13.45%        |
|                 | Pratigya             | FY 2016            | 2.37               | 0.41              | 4          | 60              | 36             | 4.73                    | 4.97                                     | 1.98                               | 397.32                                                                                                                                                                                                                                                                                        | 17.45%                  |
|                 | Prayas               | FY 2015            | 2.95               | 0.48              | 21         | 116             | 59             | 5.17                    | 21.71                                    | 3.15                               | 145.12                                                                                                                                                                                                                                                                                        | 16.21%                  |
|                 |                      | FY 2016<br>FY 2015 | 4.03               | 0.48<br>7.14      | 22<br>5    | 111             | 56<br>73       | 7.35<br>1.31            | 23.86<br>40.64                           | 3.80<br>12.03                      |                                                                                                                                                                                                                                                                                               | 11.97%<br>43.25%        |
|                 | RASS                 | FY 2016            | 17.60              | 8.44              | 5          | 120             | 70             | 1.09                    | 41.84                                    | 12.91                              | 308.70                                                                                                                                                                                                                                                                                        | 47.96%                  |
|                 | Sahara Utsarga       | FY 2015            | 7.59               | 1.73              | 94         | 447             | 322            | 3.40                    | 64.02                                    | 6.74                               | 105.33                                                                                                                                                                                                                                                                                        | 22.73%                  |
|                 | Sakhi Samudaya       | FY 2016<br>FY 2016 | 7.64<br>1.75       | 1.57<br>0.24      | 91         | 456             | 323            | 3.88<br>6.15            | 61.45                                    | 6.99<br>1.14                       | 113.69                                                                                                                                                                                                                                                                                        | 20.51%                  |
| NGO-MFI         | Samhita              | FY 2015            | 3.95               | 0.22              | 97         | 456             | 290            | 16.67                   | 127.58                                   | 21.16                              | 165.84                                                                                                                                                                                                                                                                                        | 5.66%                   |
|                 | Samma                | FY 2016            | 2.75               | 0.31              |            |                 |                | 7.83                    |                                          | 16.76                              |                                                                                                                                                                                                                                                                                               | 11.33%                  |
|                 | Sanghamithra         | FY 2015<br>FY 2016 | 23.14<br>22.74     | 5.31<br>6.47      | 105<br>108 | 197<br>227      | 104<br>119     | 3.36<br>2.51            | 151.32<br>136.00                         | 22.44<br>21.87                     |                                                                                                                                                                                                                                                                                               | 22.95%<br>28.45%        |
|                 | Soha Pahara          | FY 2015            | 2.16               | 0.51              | 8          | 60              | 30             | 3.27                    | 13.53                                    | 1.82                               | 134.19                                                                                                                                                                                                                                                                                        | 23.43%                  |
|                 | Seba Rahara          | FY 2016            | 3.05               | 0.76              | 9          | 64              | 32             | 3.03                    | 14.56                                    | 2.45                               | 168.29                                                                                                                                                                                                                                                                                        | 24.83%                  |
|                 | Shakti Mahila        | FY 2015<br>FY 2016 | 1.54<br>2.23       | 0.26<br>0.45      | 5          | 59<br>79        | 21<br>45       | 4.93<br>3.95            | 18.45<br>24.79                           | 4.30<br>4.59                       |                                                                                                                                                                                                                                                                                               | 16.85%<br>20.21%        |
|                 | SKDRDP               | FY 2015            | 132.32             | 45.69             | 157        | 6,902           | 3,332          | 1.90                    | 3,612.43                                 | 754.60                             | 208.89                                                                                                                                                                                                                                                                                        | 34.53%                  |
|                 | SMGBK                | FY 2015            | 1.93               | 0.43              | 13         | 81              | 30             | 3.48                    | 14.88                                    | 1.63                               | 109.58                                                                                                                                                                                                                                                                                        | 22.34%                  |
|                 |                      | FY 2016<br>FY 2015 | 2.23<br>0.56       | 0.50              | 7          | 65<br>48        | 22             | 3.44<br>1.55            | 12.04<br>5.72                            | 1.90<br>0.53                       |                                                                                                                                                                                                                                                                                               | 22.55%                  |
|                 | STEP                 | FY 2016            | 1.10               | 0.24              | 7          | 47              | 28             | 3.65                    | 7.82                                     | 1.03                               | 132.24                                                                                                                                                                                                                                                                                        | 21.51%                  |
|                 | WSDS                 | FY 2015            | 1.46               | 0.07              | 8          | 34              | 19             | 20.25                   | 5.99                                     | 1.22                               | 305.79 240.85 236.03 234.83 237.27 233.30 205.39 236.31 249.68 189.49 205.74 254.72 266.07 282.14 202.65 248.81 159.20 282.14 266.91 274.84 235.30 259.60 308.70 105.33 113.69 165.84 148.28 160.80 134.19 168.29 232.81 184.96 208.89 109.58 157.77 93.20 264.14 251.76 260.06 240.34 194.71 | 4.71%                   |
|                 | YVU Microfin         | FY 2015            | 1.86               | 0.41              | 7          | 52              | 26             | 3.54                    | 5.95                                     | 1.57                               | 264.14                                                                                                                                                                                                                                                                                        | 22.02%                  |
|                 | RGVN                 | FY 2015<br>FY 2016 | 85.63<br>143.49    | 15.14<br>34.70    | 131<br>139 | 609<br>771      | 295<br>416     | 4.66<br>3.14            | 292.62<br>408.07                         | 73.67<br>106.12                    | 251.76<br>260.06                                                                                                                                                                                                                                                                              | 17.68%                  |
| SFB             | Suryoday             | FY 2015            | 179.19             | 29.85             | 177        | 1,674           | 937            | 5.00                    | 651.04                                   | 156.47                             | 240.34                                                                                                                                                                                                                                                                                        | 16.66%                  |
| 5. 5            | 55. y 55day          | FY 2016            | 247.33             | 77.18             | 219        | 2,086           | 1,113          | 2.20                    | 748.64                                   | 145.77                             |                                                                                                                                                                                                                                                                                               | 31.20%                  |
|                 | Ujjivan              | FY 2015<br>FY 2016 | 856.71<br>1,287.60 | 180.98<br>270.70  | 469<br>457 | 8,049<br>10,167 | 4,010          | 3.73<br>3.76            | 3,050.37<br>3,567.00                     | 821.59<br>983.58                   |                                                                                                                                                                                                                                                                                               | 21.13%<br>21.02%        |

This section provides information for all the FSPs that have reported to MIX for FY 2015 and FY 2016. The blank values here means either the FSP has not submitted the data or the data is not applicable for them.