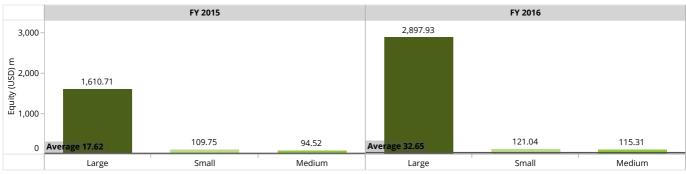

| Benchmark by scale |           |                |                 |                |  |
|--------------------|-----------|----------------|-----------------|----------------|--|
|                    | FY 2015   |                | FY 2015 FY 2016 |                |  |
| Scale              | FSP count | Equity (USD) m | FSP count       | Equity (USD) m |  |
| Large              | 20        | 1,610.71       | 21              | 2,897.93       |  |
| Medium             | 14        | 94.52          | 12              | 115.31         |  |
| Small              | 69        | 109.75         | 63              | 121.04         |  |
| Total              | 103       | 1,814.98       | 96              | 3,134.28       |  |