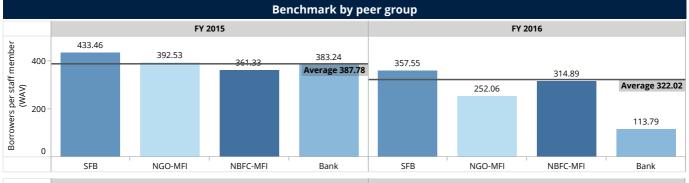

### Borrower per staff member

Borrowers per staff member (WAV)

322.02

| Percentiles and Median                           |         |         |  |  |  |
|--------------------------------------------------|---------|---------|--|--|--|
|                                                  | FY 2015 | FY 2016 |  |  |  |
| Percentile (25) of Borrowers<br>per staff member | 203.37  | 189.65  |  |  |  |
| Median Borrowers per staff<br>member             | 281.86  | 274.98  |  |  |  |
| Percentile (75) of Borrowers<br>per staff member | 348.85  | 335.39  |  |  |  |

| Benchmark by legal status |                                            |        |           |                                        |  |  |
|---------------------------|--------------------------------------------|--------|-----------|----------------------------------------|--|--|
|                           | FY 2                                       | 2015   | FY 2016   |                                        |  |  |
| Legal Status              | FSP count Borrowers per staff member (WAV) |        | FSP count | Borrowers per<br>staff member<br>(WAV) |  |  |
| Bank                      | 3                                          | 383.24 | 3         | 113.79                                 |  |  |
| NBFC-MFI                  | 60                                         | 361.33 | 51        | 314.89                                 |  |  |
| NGO-MFI                   | 33                                         | 392.53 | 36        | 252.06                                 |  |  |
| SFB                       | 7                                          | 433.46 | 6         | 357.55                                 |  |  |
| Aggregated                | 103                                        | 387.78 | 96        | 322.02                                 |  |  |