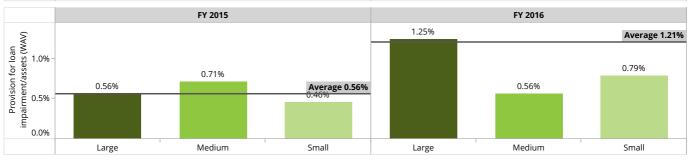

### Provision for loan impairment by assets

Provision for Loan Impairment/Assets (WAV) aggregated to

1.21%

| Percentiles and Median                                       |         |         |  |  |
|--------------------------------------------------------------|---------|---------|--|--|
|                                                              | FY 2015 | FY 2016 |  |  |
| Percentile (25) of Provision for<br>loan impairment / assets | 0.02%   | 0.03%   |  |  |
| Median Provision for loan impairment / assets                | 0.36%   | 0.36%   |  |  |
| Percentile (75) of Provision for loan impairment / assets    | 0.64%   | 0.78%   |  |  |

| Benchmark by scale |           |                                                      |           |                                                      |  |
|--------------------|-----------|------------------------------------------------------|-----------|------------------------------------------------------|--|
|                    | FY 2      | 015                                                  | FY 2016   |                                                      |  |
| Scale              | FSP count | Provision for<br>loan<br>impairment/<br>assets (WAV) | FSP count | Provision for<br>loan<br>impairment/<br>assets (WAV) |  |
| Large              | 20        | 0.56%                                                | 21        | 1.25%                                                |  |
| Medium             | 14        | 0.71%                                                | 12        | 0.56%                                                |  |
| Small              | 69        | 0.46%                                                | 63        | 0.79%                                                |  |
| Aggregated         | 103       | 0.56%                                                | 96        | 1.21%                                                |  |