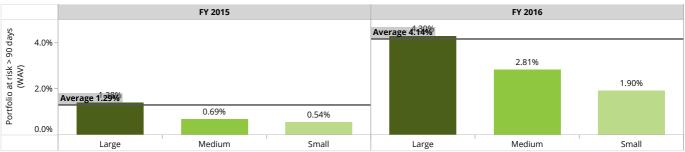

#### **Risk and liquidity**

The PAR greater than 30 days increased by 12.92% and reached to 17.58% in FY 2016 from 4.66% in FY 2015. Collection rates dropped in states such as Maharashtra, Karnataka and Uttar Pradesh where government waived off the loans of small farmers. The microfinance asset quality dropped post demonetization and post demonetization FSPs were increasingly looking for cashless disbursement and collection through Jan-Dhan accounts and leveraging the technology. SFBs reported highest PAR 30 of 15.28% in FY 2016 compared to 0.29% last year in FY 2015 with Janalakshmi reporting the highest PAR 30 at 30.10%.

However, as per Indian microfinance sector prudential norms the NPA loans are categories as loans crossing 60 days and relating the rise with PAR greater than 90 days that is captured by MIX shows the increase of 4.53% and PAR reaching to 9.09% that should be closely monitored.