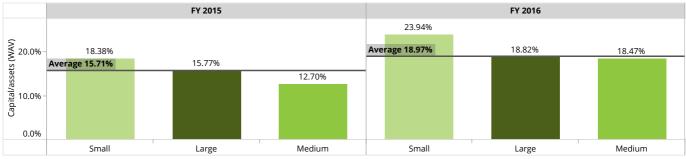

|            | Benchmark by scale |                         |           |                         |  |  |  |
|------------|--------------------|-------------------------|-----------|-------------------------|--|--|--|
|            | FY 2               | 2015                    | FY 2      | 2016                    |  |  |  |
| Scale      | FSP count          | Capital/assets<br>(WAV) | FSP count | Capital/assets<br>(WAV) |  |  |  |
| Large      | 20                 | 15.77%                  | 21        | 18.82%                  |  |  |  |
| Medium     | 14                 | 12.70%                  | 12        | 18.47%                  |  |  |  |
| Small      | 69                 | 18.38%                  | 63        | 23.94%                  |  |  |  |
| Aggregated | 103                | 15.71%                  | 96        | 18.97%                  |  |  |  |