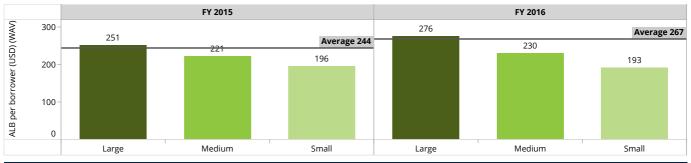

### Average loan balance (ALB) per borrower

Total ALB per Borrower (USD) (WAV)

267.26

| Percentiles and Median                       |         |         |  |  |  |
|----------------------------------------------|---------|---------|--|--|--|
|                                              | FY 2015 | FY 2016 |  |  |  |
| Percentile (25) of ALB per<br>borrower (USD) | 157.25  | 171.55  |  |  |  |
| Median ALB per borrower<br>(USD)             | 205.44  | 211.19  |  |  |  |
| Percentile (75) of ALB per<br>borrower (USD) | 243.54  | 246.87  |  |  |  |

| Benchmark by scale |           |                                    |           |                                    |  |  |
|--------------------|-----------|------------------------------------|-----------|------------------------------------|--|--|
|                    | FY 2      | 015                                | FY 2016   |                                    |  |  |
| Scale              | FSP count | ALB per<br>borrower<br>(USD) (WAV) | FSP count | ALB per<br>borrower<br>(USD) (WAV) |  |  |
| Large              | 20.0      | 251.05                             | 21.0      | 276.07                             |  |  |
| Medium             | 14.0      | 221.29                             | 12.0      | 229.68                             |  |  |
| Small              | 69.0      | 196.04                             | 63.0      | 192.71                             |  |  |
| Total              | 103.0     | 243.80                             | 96.0      | 267.26                             |  |  |