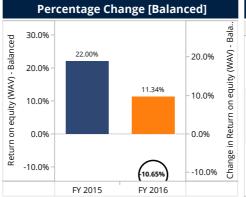

#### **Return on equity**

Return on Equity (WAV) aggregated to

14.97%

| Percentiles and Median              |         |         |  |  |  |
|-------------------------------------|---------|---------|--|--|--|
|                                     | FY 2015 | FY 2016 |  |  |  |
| Percentile (25) of Return on equity | 5.15%   | 3.08%   |  |  |  |
| Median Return on equity             | 12.77%  | 10.43%  |  |  |  |
| Percentile (75) of Return on equity | 19.56%  | 18.71%  |  |  |  |

| Benchmark by legal status |           |                        |           |                        |  |  |  |
|---------------------------|-----------|------------------------|-----------|------------------------|--|--|--|
|                           | FY 2      | 2015                   | FY 2      | FY 2016                |  |  |  |
| Legal Status              | FSP count | Return on equity (WAV) | FSP count | Return on equity (WAV) |  |  |  |
| Bank                      | 3         | 18.47%                 | 3         | 24.25%                 |  |  |  |
| NBFC-MFI                  | 60        | 26.08%                 | 51        | 12.61%                 |  |  |  |
| NGO-MFI                   | 33        | 10.59%                 | 36        | 12.23%                 |  |  |  |
| SFB                       | 7         | 16.78%                 | 6         | 10.14%                 |  |  |  |
| Aggregated                | 103       | 20.92%                 | 96        | 14.97%                 |  |  |  |

| Ш | Benchmark by scale |           |                        |           |                        |  |  |
|---|--------------------|-----------|------------------------|-----------|------------------------|--|--|
|   |                    | FY 2015   |                        | FY 2016   |                        |  |  |
|   | Scale              | FSP count | Return on equity (WAV) | FSP count | Return on equity (WAV) |  |  |
|   | Large              | 20        | 23.19%                 | 21        | 15.99%                 |  |  |
|   | Medium             | 14        | 10.80%                 | 12        | -6.73%                 |  |  |
|   | Small              | 69        | 9.55%                  | 63        | 5.95%                  |  |  |
|   | Aggregated         | 103       | 20.92%                 | 96        | 14.97%                 |  |  |