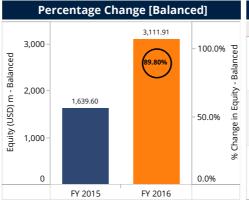

#### **Equity**

Total Equity (USD) m

3,134.28

| Percentiles and Median               |         |         |  |
|--------------------------------------|---------|---------|--|
|                                      | FY 2015 | FY 2016 |  |
| Percentile (25) of Equity<br>(USD) m | 0.66    | 0.69    |  |
| Median Equity (USD) m                | 2.30    | 2.91    |  |
| Percentile (75) of Equity<br>(USD) m | 9.14    | 14.01   |  |

| Benchmark by scale |           |                |                 |                |  |
|--------------------|-----------|----------------|-----------------|----------------|--|
|                    | FY 2015   |                | FY 2015 FY 2016 |                |  |
| Scale              | FSP count | Equity (USD) m | FSP count       | Equity (USD) m |  |
| Large              | 20        | 1,610.71       | 21              | 2,897.93       |  |
| Medium             | 14        | 94.52          | 12              | 115.31         |  |
| Small              | 69        | 109.75         | 63              | 121.04         |  |
| Total              | 103       | 1,814.98       | 96              | 3,134.28       |  |