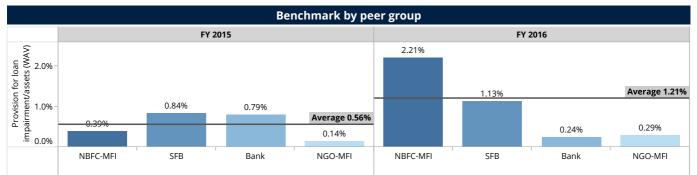

### Provision for loan impairment by assets

Provision for Loan Impairment/Assets (WAV) aggregated to

1.21%

| Percentiles and Median                                       |         |         |  |  |
|--------------------------------------------------------------|---------|---------|--|--|
|                                                              | FY 2015 | FY 2016 |  |  |
| Percentile (25) of Provision for<br>loan impairment / assets | 0.02%   | 0.03%   |  |  |
| Median Provision for loan impairment / assets                | 0.36%   | 0.36%   |  |  |
| Percentile (75) of Provision for loan impairment / assets    | 0.64%   | 0.78%   |  |  |

| Benchmark by legal status |           |                                                      |           |                                                      |  |  |
|---------------------------|-----------|------------------------------------------------------|-----------|------------------------------------------------------|--|--|
|                           | FY 2      | 2015                                                 | FY 2016   |                                                      |  |  |
| Legal Status              | FSP count | Provision for<br>loan<br>impairment/<br>assets (WAV) | FSP count | Provision for<br>loan<br>impairment/<br>assets (WAV) |  |  |
| Bank                      | 3         | 0.79%                                                | 3         | 0.24%                                                |  |  |
| NBFC-MFI                  | 60        | 0.39%                                                | 51        | 2.21%                                                |  |  |
| NGO-MFI                   | 33        | 0.14%                                                | 36        | 0.29%                                                |  |  |
| SFB                       | 7         | 0.84%                                                | 6         | 1.13%                                                |  |  |
| Aggregated                | 103       | 0.56%                                                | 96        | 1.21%                                                |  |  |