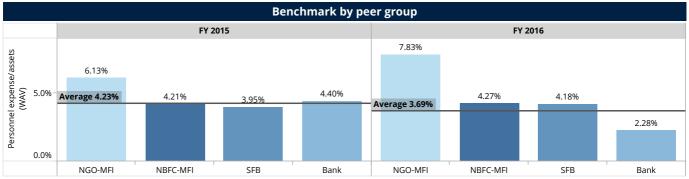

### Personnel expenses by assets

Personnel expense/assets (WAV) aggregated to

3.69%

| Percentiles and Median                        |         |         |  |  |
|-----------------------------------------------|---------|---------|--|--|
|                                               | FY 2015 | FY 2016 |  |  |
| Percentile (25) of Personnel expense / assets | 3.83%   | 3.98%   |  |  |
| Median Personnel expense / assets             | 4.67%   | 4.82%   |  |  |
| Percentile (75) of Personnel expense / assets | 6.98%   | 6.82%   |  |  |

| Benchmark by legal status |           |                                       |           |                                       |  |
|---------------------------|-----------|---------------------------------------|-----------|---------------------------------------|--|
|                           | FY 2      | 015                                   | FY 2016   |                                       |  |
| Legal Status              | FSP count | Personnel<br>expense/<br>assets (WAV) | FSP count | Personnel<br>expense/<br>assets (WAV) |  |
| Bank                      | 3         | 4.40%                                 | 3         | 2.28%                                 |  |
| NBFC-MFI                  | 60        | 4.21%                                 | 51        | 4.27%                                 |  |
| NGO-MFI                   | 33        | 6.13%                                 | 36        | 7.83%                                 |  |
| SFB                       | 7         | 3.95%                                 | 6         | 4.18%                                 |  |
| Aggregated                | 103       | 4.23%                                 | 96        | 3.69%                                 |  |

| Benchmark by scale |           |                                      |           |                                      |  |
|--------------------|-----------|--------------------------------------|-----------|--------------------------------------|--|
|                    | FY 2      | 2015                                 | FY 2016   |                                      |  |
| Scale              | FSP count | Personnel<br>expense/assets<br>(WAV) | FSP count | Personnel<br>expense/assets<br>(WAV) |  |
| Large              | 20        | 4.11%                                | 21        | 3.55%                                |  |
| Medium             | 14        | 4.52%                                | 12        | 4.64%                                |  |
| Small              | 69        | 5.31%                                | 63        | 6.72%                                |  |
| Aggregated         | 103       | 4.23%                                | 96        | 3.69%                                |  |