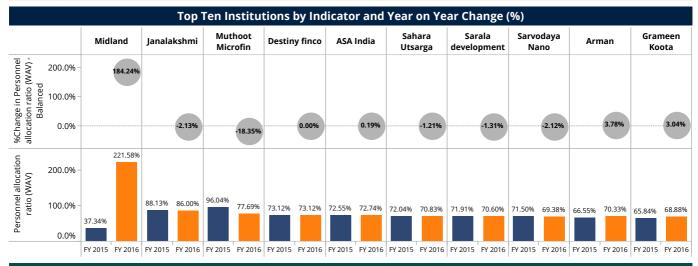

#### **Personnel allocation ratio**

Personnel allocation ratio (WAV) aggregated to

60.31%

| Percentiles and Median                        |         |         |  |  |  |
|-----------------------------------------------|---------|---------|--|--|--|
|                                               | FY 2015 | FY 2016 |  |  |  |
| Percentile (25) of Personnel allocation ratio | 51.05%  | 52.31%  |  |  |  |
| Median Personnel allocation ratio             | 57.58%  | 59.00%  |  |  |  |
| Percentile (75) of Personnel allocation ratio | 64.05%  | 65.18%  |  |  |  |

| Benchmark by legal status |           |                                        |           |                                        |  |  |
|---------------------------|-----------|----------------------------------------|-----------|----------------------------------------|--|--|
|                           | FY 2015   |                                        | FY 2016   |                                        |  |  |
| Legal Status              | FSP count | Personnel<br>allocation<br>ratio (WAV) | FSP count | Personnel<br>allocation<br>ratio (WAV) |  |  |
| Bank                      | 3         | 57.66%                                 | 3         | 64.18%                                 |  |  |
| NBFC-MFI                  | 60        | 61.00%                                 | 51        | 64.07%                                 |  |  |
| NGO-MFI                   | 33        | 55.94%                                 | 36        | 60.25%                                 |  |  |
| SFB                       | 7         | 65.01%                                 | 6         | 53.17%                                 |  |  |
| Aggregated                | 103       | 61.37%                                 | 96        | 60.31%                                 |  |  |