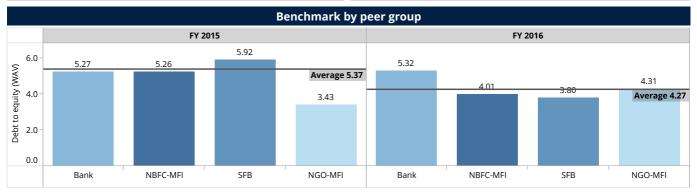

### **Debt to equity**

Debt/Equity Ratio (WAV) aggregated to

4.27

| Percentiles and Median                  |         |         |  |  |  |  |
|-----------------------------------------|---------|---------|--|--|--|--|
|                                         | FY 2015 | FY 2016 |  |  |  |  |
| Percentile (25) of Debt to equity ratio | 2.52    | 2.17    |  |  |  |  |
| Median Debt to equity ratio             | 4.38    | 3.82    |  |  |  |  |
| Percentile (75) of Debt to equity ratio | 6.39    | 6.10    |  |  |  |  |

| Benchmark by legal status |           |                      |           |                      |  |  |
|---------------------------|-----------|----------------------|-----------|----------------------|--|--|
|                           | FY 2      | 2015                 | FY 2016   |                      |  |  |
| Legal Status              | FSP count | Debt to equity (WAV) | FSP count | Debt to equity (WAV) |  |  |
| Bank                      | 3         | 5.27                 | 3         | 5.32                 |  |  |
| NBFC-MFI                  | 60        | 5.26                 | 51        | 4.01                 |  |  |
| NGO-MFI                   | 33        | 3.43                 | 36        | 4.31                 |  |  |
| SFB                       | 7         | 5.92                 | 6         | 3.80                 |  |  |
| Aggregated                | 103       | 5.37                 | 96        | 4.27                 |  |  |