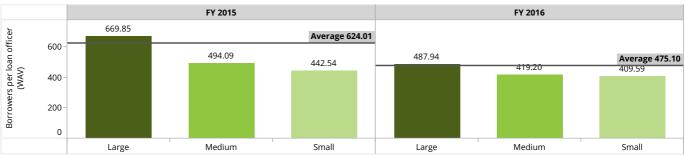

## Borrower per loan officer

Borrowers per loan officer (WAV)

475.10

| Percentiles and Median                           |         |         |  |  |  |
|--------------------------------------------------|---------|---------|--|--|--|
|                                                  | FY 2015 | FY 2016 |  |  |  |
| Percentile (25) of Borrowers<br>per loan officer | 368.11  | 315.05  |  |  |  |
| Median Borrowers per loan officer                | 479.09  | 455.06  |  |  |  |
| Percentile (75) of Borrowers<br>per loan officer | 635.57  | 568.38  |  |  |  |

| Benchmark by scale |                                            |        |           |                                        |  |  |
|--------------------|--------------------------------------------|--------|-----------|----------------------------------------|--|--|
|                    | FY 2                                       | 015    | FY 2      | FY 2016                                |  |  |
| Scale              | FSP count Borrowers per loan officer (WAV) |        | FSP count | Borrowers per<br>loan officer<br>(WAV) |  |  |
| Large              | 20                                         | 669.85 | 21        | 487.94                                 |  |  |
| Medium             | 14                                         | 494.09 | 12        | 419.20                                 |  |  |
| Small              | 69                                         | 442.54 | 63        | 409.59                                 |  |  |
| Aggregated         | 103                                        | 624.01 | 96        | 475.10                                 |  |  |