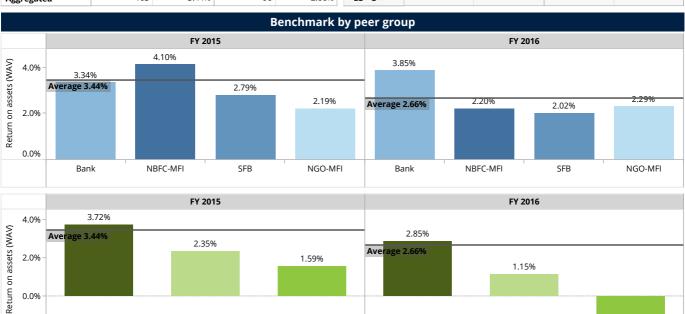

#### **Return on assets**

Return on Assets (WAV) aggregated to

2.66%

for FY 2016

| Percentiles and Median              |         |         |  |  |  |
|-------------------------------------|---------|---------|--|--|--|
|                                     | FY 2015 | FY 2016 |  |  |  |
| Percentile (25) of Return on assets | 1.09%   | 0.66%   |  |  |  |
| Median Return on assets             | 2.27%   | 2.24%   |  |  |  |
| Percentile (75) of Return on assets | 3.71%   | 3.35%   |  |  |  |

-1.01%

| Benchmark by legal status |           |                        |           |                        |  |  |
|---------------------------|-----------|------------------------|-----------|------------------------|--|--|
|                           | FY 2      | 2015                   | FY 2016   |                        |  |  |
| Legal Status              | FSP count | Return on assets (WAV) | FSP count | Return on assets (WAV) |  |  |
| Bank                      | 3         | 3.34%                  | 3         | 3.85%                  |  |  |
| NBFC-MFI                  | 60        | 4.10%                  | 51        | 2.20%                  |  |  |
| NGO-MFI                   | 33        | 2.19%                  | 36        | 2.29%                  |  |  |
| SFB                       | 7         | 2.79%                  | 6         | 2.02%                  |  |  |
| Aggregated                | 103       | 3.44%                  | 96        | 2.66%                  |  |  |

| Belicilliark by Scale |           |                        |           |                        |  |  |
|-----------------------|-----------|------------------------|-----------|------------------------|--|--|
|                       | FY 2015   |                        | FY 2      | 2016                   |  |  |
| Scale                 | FSP count | Return on assets (WAV) | FSP count | Return on assets (WAV) |  |  |
| Large                 | 20        | 3.72%                  | 21        | 2.85%                  |  |  |
| Medium                | 14        | 1.59%                  | 12        | -1.01%                 |  |  |
| Small                 | 69        | 2.35%                  | 63        | 1.15%                  |  |  |
| Aggregated            | 103       | 3.44%                  | 96        | 2.66%                  |  |  |