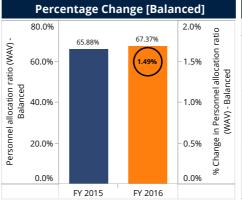

#### **Personnel allocation ratio**

Personnel allocation ratio (WAV) aggregated to

60.31%

| Percentiles and Median                        |         |         |  |  |  |
|-----------------------------------------------|---------|---------|--|--|--|
|                                               | FY 2015 | FY 2016 |  |  |  |
| Percentile (25) of Personnel allocation ratio | 51.05%  | 52.31%  |  |  |  |
| Median Personnel allocation ratio             | 57.58%  | 59.00%  |  |  |  |
| Percentile (75) of Personnel allocation ratio | 64.05%  | 65.18%  |  |  |  |

| Benchmark by legal status |           |                                        |           |                                        |  |  |
|---------------------------|-----------|----------------------------------------|-----------|----------------------------------------|--|--|
|                           | FY 2015   |                                        | FY 2016   |                                        |  |  |
| Legal Status              | FSP count | Personnel<br>allocation<br>ratio (WAV) | FSP count | Personnel<br>allocation<br>ratio (WAV) |  |  |
| Bank                      | 3         | 57.66%                                 | 3         | 64.18%                                 |  |  |
| NBFC-MFI                  | 60        | 61.00%                                 | 51        | 64.07%                                 |  |  |
| NGO-MFI                   | 33        | 55.94%                                 | 36        | 60.25%                                 |  |  |
| SFB                       | 7         | 65.01%                                 | 6         | 53.17%                                 |  |  |
| Aggregated                | 103       | 61.37%                                 | 96        | 60.31%                                 |  |  |