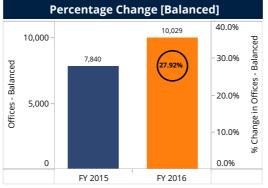

#### Offices

**Total Offices** 

10,243

| Percentiles and Median     |         |         |  |  |
|----------------------------|---------|---------|--|--|
|                            | FY 2015 | FY 2016 |  |  |
| Percentile (25) of Offices | 11      | 14      |  |  |
| Median Offices             | 37      | 35      |  |  |
| Percentile (75) of Offices | 107     | 111     |  |  |