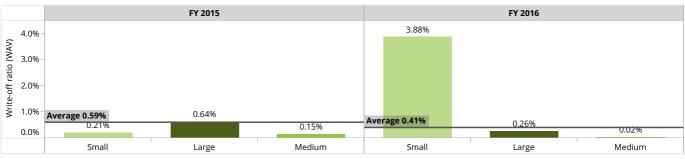

# Financial Service Providers (FSPs) Operational Indicators

| Legal<br>Status | Name                 | FY                 | Assets (USD)<br>m  | Equity (USD)<br>m | Offices    | Personnel       | Loan officers  | Debt to<br>equity (WAV) | Number of<br>active<br>borrowers<br>'000 | Gross Loan<br>Portfolio<br>(USD) m | ALB per<br>borrower<br>(USD) (WAV)                                                                                                                                                                                                                                                            | Capital/assets<br>(WAV) |
|-----------------|----------------------|--------------------|--------------------|-------------------|------------|-----------------|----------------|-------------------------|------------------------------------------|------------------------------------|-----------------------------------------------------------------------------------------------------------------------------------------------------------------------------------------------------------------------------------------------------------------------------------------------|-------------------------|
| Bank            | Utkarsh              | FY 2015<br>FY 2016 | 230.12<br>408.61   | 29.02<br>104.14   | 344        | 2,636           | 1,520          | 6.93<br>2.92            | 1,010.21                                 | 216.45<br>248.78                   | 214.27                                                                                                                                                                                                                                                                                        | 12.61%                  |
|                 | Nightingale Finvest  | FY 2015            | 5.97               | 0.76              | 18         | 75              | 34             | 6.82                    | 26.41                                    | 3.83                               | 145.09                                                                                                                                                                                                                                                                                        | 12.79%                  |
|                 | Nightingale Filivest | FY 2016            | 7.46               | 0.76              | 24         | 101             | 46             | 8.85                    | 31.27                                    | 5.65                               | 180.80                                                                                                                                                                                                                                                                                        | 10.15%                  |
|                 | Nimisha Finance      | FY 2015<br>FY 2016 | 1.35<br>2.66       | 0.77<br>0.83      | 8          | 25<br>49        | 10<br>32       | 0.75<br>2.21            | 3.69<br>8.18                             | 0.87<br>1.77                       | 235.27<br>216.49                                                                                                                                                                                                                                                                              | 57.08%<br>31.16%        |
|                 | Nirantara            | FY 2015            | 1.98               | 0.76<br>0.78      | 25         | 167             | 100            | 1.61                    | 50.52                                    | 12.30<br>12.93                     | 243.40                                                                                                                                                                                                                                                                                        | 38.28%<br>47.17%        |
|                 |                      | FY 2016<br>FY 2015 | 21.56              | 2.83              | 47         | 283             | 247            | 6.61                    | 83.16                                    | 17.42                              | 209.46                                                                                                                                                                                                                                                                                        | 13.15%                  |
|                 | Pahal                | FY 2016            | 27.04              | 4.42              | 60         | 383             | 230            | 5.12                    | 93.19                                    | 19.71                              | 211.50                                                                                                                                                                                                                                                                                        | 16.35%                  |
|                 | saija                | FY 2015            | 40.90<br>41.66     | 4.71<br>5.04      | 48<br>60   | 586<br>705      | 384<br>425     | 7.68                    | 166.88<br>213.50                         | 32.71<br>38.76                     | 196.02                                                                                                                                                                                                                                                                                        | 11.52%                  |
|                 |                      | FY 2016<br>FY 2015 | 14.78              | 2.06              | 32         | 259             | 135            | 7.26<br>6.18            | 76.51                                    | 20.01                              | 181.55<br>261.56                                                                                                                                                                                                                                                                              | 12.11%                  |
|                 | Samasta              | FY 2016            | 34.59              | 9.92              | 78         | 690             | 490            | 2.49                    | 154.17                                   | 36.86                              | 239.10                                                                                                                                                                                                                                                                                        | 28.69%                  |
|                 | Sambandh             | FY 2015            | 13.86<br>21.30     | 2.04<br>2.54      | 22<br>30   | 242<br>341      | 90<br>170      | 5.78<br>7.40            | 67.41<br>94.56                           | 14.63<br>20.08                     | 217.07<br>212.40                                                                                                                                                                                                                                                                              | 14.75%                  |
|                 |                      | FY 2016<br>FY 2015 | 10.95              | 2.63              | 65         | 324             | 233            | 3.16                    | 107.84                                   | 16.12                              | 149.49                                                                                                                                                                                                                                                                                        | 24.05%                  |
|                 | Sarala development   | FY 2016            | 20.29              | 4.09              | 66         | 364             | 257            | 3.96                    | 133.26                                   | 25.25                              | 189.51                                                                                                                                                                                                                                                                                        | 20.15%                  |
|                 | Sarvodaya Nano       | FY 2015            | 7.65               | 4.30              | 91         | 421             | 301            | 0.78                    | 58.23                                    | 7.04                               | 120.89                                                                                                                                                                                                                                                                                        | 56.17%                  |
|                 |                      | FY 2016<br>FY 2015 | 8.07<br>495.72     | 4.84<br>48.96     | 91         | 418<br>3,918    | 290<br>2,684   | 0.67<br>9.13            | 50.11<br>1,851.11                        | 7.56<br>494.22                     | 150.81<br>266.99                                                                                                                                                                                                                                                                              | 59.97%<br>9.88%         |
|                 | Satin                | FY 2016            | 722.72             | 102.10            | 618        | 5,801           | 3,781          | 6.08                    | 2,298.10                                 | 557.64                             | 242.65                                                                                                                                                                                                                                                                                        | 14.13%                  |
|                 | Shikhar              | FY 2015            | 12.15              | 1.83              | 22         | 156             | 71             | 5.65                    | 40.93                                    | 7.77                               | 189.78                                                                                                                                                                                                                                                                                        | 15.03%                  |
|                 |                      | FY 2016<br>FY 2015 | 13.55<br>36.73     | 1.87<br>12.70     | 26<br>88   | 178<br>513      | 73<br>250      | 6.25<br>1.89            | 41.29<br>170.38                          | 9.54<br>26.74                      | 231.06<br>156.95                                                                                                                                                                                                                                                                              | 13.79%                  |
| NBFC-MFI        | SMILE                | FY 2016            | 62.14              | 14.24             | 96         | 512             | 264            | 3.36                    | 269.37                                   | 53.37                              | 198.14                                                                                                                                                                                                                                                                                        | 22.92%                  |
|                 | Sonata               | FY 2015            | 174.32             | 22.78             | 314        | 2,127           | 1,448          | 6.65                    | 586.30                                   | 154.81                             | 264.04                                                                                                                                                                                                                                                                                        | 13.07%                  |
|                 |                      | FY 2016<br>FY 2015 | 206.13<br>194.66   | 32.82<br>27.82    | 363<br>523 | 2,445<br>2,751  | 1,654<br>1,635 | 5.28<br>6.00            | 656.40<br>1,783.06                       | 157.80<br>305.05                   | 240.40                                                                                                                                                                                                                                                                                        | 15.92%<br>14.29%        |
|                 | Spandana             | FY 2016            | 240.80             | 82.83             | 544        | 3,044           | 1,984          | 1.91                    | 1,056.11                                 | 322.95                             | 305.79                                                                                                                                                                                                                                                                                        | 34.40%                  |
|                 | SV Creditline        | FY 2015            | 102.77             | 13.48             | 202        | 1,978           | 1,376          | 6.62                    | 637.74                                   | 153.60                             | 240.85                                                                                                                                                                                                                                                                                        | 13.12%                  |
|                 | 57 Creditine         | FY 2016            | 105.08<br>10.74    | 15.68<br>2.88     | 17         | 250             | 127            | 5.70<br>2.73            | 51.87                                    | 135.84<br>12.24                    | 226.02                                                                                                                                                                                                                                                                                        | 14.93%<br>26.83%        |
|                 | Svasti               | FY 2015<br>FY 2016 | 18.46              | 2.96              | 27         | 372             | 223            | 5.23                    | 72.50                                    | 17.03                              | 234.83                                                                                                                                                                                                                                                                                        | 16.06%                  |
|                 | Svatantra            | FY 2015            | 21.66              | 5.13              | 56         | 483             | 281            | 3.22                    | 82.15                                    | 19.49                              | 237.27                                                                                                                                                                                                                                                                                        | 23.70%                  |
|                 | Svatarita            | FY 2016<br>FY 2015 | 42.02<br>4.20      | 15.72<br>1.18     | 83         | 729<br>63       | 377<br>39      | 1.67<br>2.57            | 168.24<br>19.83                          | 39.25<br>4.07                      |                                                                                                                                                                                                                                                                                               | 37.40%<br>27.99%        |
|                 | Swayanshree Mahila   | FY 2015            | 5.41               | 1.16              | 3          | 62              | 39             | 2.57                    | 21.38                                    | 5.05                               | 236.31                                                                                                                                                                                                                                                                                        | 27.96%                  |
|                 | Taraashna            | FY 2016            | 5.99               | 2.89              |            |                 |                | 1.08                    |                                          | 0.93                               |                                                                                                                                                                                                                                                                                               | 48.19%                  |
|                 | Unnati               | FY 2015            | 1.70<br>7.59       | 0.84              | 55         | 284             | 179            | 1.02<br>4.37            | 6.06<br>71.84                            | 1.51                               |                                                                                                                                                                                                                                                                                               | 49.43%<br>18.63%        |
|                 | Uttrayan Financial   | FY 2015<br>FY 2016 | 16.09              | 2.53              | 63         | 310             | 181            | 5.37                    | 103.39                                   | 21.27                              |                                                                                                                                                                                                                                                                                               | 15.71%                  |
|                 | Varam                | FY 2015            | 14.42              | 1.91              | 20         | 173             | 96             | 6.53                    | 60.03                                    | 15.29                              | 254.72                                                                                                                                                                                                                                                                                        | 13.28%                  |
|                 |                      | FY 2016            | 18.56              | 2.38              | 21         | 185             | 90             | 6.79                    | 62.36                                    | 16.59                              | 266.07                                                                                                                                                                                                                                                                                        | 12.84%                  |
|                 | Vedika               | FY 2015<br>FY 2015 | 26.87<br>44.49     | 4.05<br>6.27      | 49<br>124  | 273<br>662      | 174<br>375     | 5.63                    | 74.35<br>186.59                          | 20.98                              | 282.14                                                                                                                                                                                                                                                                                        | 15.07%                  |
|                 | Village Financial    | FY 2016            | 70.08              | 7.31              | 159        | 839             | 495            | 8.59                    | 256.10                                   | 63.72                              | 248.81                                                                                                                                                                                                                                                                                        | 10.43%                  |
|                 | YVU Financial        | FY 2015            | 1.48<br>2.43       | 0.68              | 7 23       | 46<br>105       | 24<br>67       | 1.19<br>0.29            | 7.93<br>8.27                             | 1.26<br>2.33                       | 159.20                                                                                                                                                                                                                                                                                        | 45.67%<br>77.51%        |
|                 | NEED Microfinance    | FY 2016<br>FY 2015 | 2.43               | 1.88<br>0.42      | 14         | 105             | 57             | 4.76                    | 27.39                                    | 7.31                               |                                                                                                                                                                                                                                                                                               | 17.35%                  |
|                 | PAT                  | FY 2016            | 3.67               | 0.43              | 17         | 115             | 61             | 7.60                    | 32.20                                    | 8.85                               | 274.84                                                                                                                                                                                                                                                                                        | 11.62%                  |
|                 | Planned social       | FY 2015            | 1.61               | 1.07              | 5          | 40              | 23             | 0.50                    | 5.62                                     | 1.32                               | 235.30                                                                                                                                                                                                                                                                                        | 66.60%                  |
|                 |                      | FY 2016<br>FY 2015 | 2.06               | 1.43<br>0.31      | 5          | 46<br>75        | 26<br>36       | 0.44<br>6.43            | 6.94                                     | 1.80<br>2.11                       | 326.37                                                                                                                                                                                                                                                                                        | 69.31%<br>13.45%        |
|                 | Pratigya             | FY 2016            | 2.37               | 0.41              | 4          | 60              | 36             | 4.73                    | 4.97                                     | 1.98                               | 397.32                                                                                                                                                                                                                                                                                        | 17.45%                  |
|                 | Prayas               | FY 2015            | 2.95               | 0.48              | 21         | 116             | 59             | 5.17                    | 21.71                                    | 3.15                               | 145.12                                                                                                                                                                                                                                                                                        | 16.21%                  |
|                 |                      | FY 2016<br>FY 2015 | 4.03               | 0.48<br>7.14      | 22<br>5    | 111             | 56<br>73       | 7.35<br>1.31            | 23.86<br>40.64                           | 3.80<br>12.03                      |                                                                                                                                                                                                                                                                                               | 11.97%<br>43.25%        |
|                 | RASS                 | FY 2016            | 17.60              | 8.44              | 5          | 120             | 70             | 1.09                    | 41.84                                    | 12.91                              | 308.70                                                                                                                                                                                                                                                                                        | 47.96%                  |
|                 | Sahara Utsarga       | FY 2015            | 7.59               | 1.73              | 94         | 447             | 322            | 3.40                    | 64.02                                    | 6.74                               | 105.33                                                                                                                                                                                                                                                                                        | 22.73%                  |
|                 | Sakhi Samudaya       | FY 2016<br>FY 2016 | 7.64<br>1.75       | 1.57<br>0.24      | 91         | 456             | 323            | 3.88<br>6.15            | 61.45                                    | 6.99<br>1.14                       | 113.69                                                                                                                                                                                                                                                                                        | 20.51%                  |
| NGO-MFI         | Samhita              | FY 2015            | 3.95               | 0.22              | 97         | 456             | 290            | 16.67                   | 127.58                                   | 21.16                              | 165.84                                                                                                                                                                                                                                                                                        | 5.66%                   |
|                 | Samma                | FY 2016            | 2.75               | 0.31              |            |                 |                | 7.83                    |                                          | 16.76                              |                                                                                                                                                                                                                                                                                               | 11.33%                  |
|                 | Sanghamithra         | FY 2015<br>FY 2016 | 23.14<br>22.74     | 5.31<br>6.47      | 105<br>108 | 197<br>227      | 104<br>119     | 3.36<br>2.51            | 151.32<br>136.00                         | 22.44<br>21.87                     |                                                                                                                                                                                                                                                                                               | 22.95%<br>28.45%        |
|                 | Soha Pahara          | FY 2015            | 2.16               | 0.51              | 8          | 60              | 30             | 3.27                    | 13.53                                    | 1.82                               | 134.19                                                                                                                                                                                                                                                                                        | 23.43%                  |
|                 | Seba Rahara          | FY 2016            | 3.05               | 0.76              | 9          | 64              | 32             | 3.03                    | 14.56                                    | 2.45                               | 168.29                                                                                                                                                                                                                                                                                        | 24.83%                  |
|                 | Shakti Mahila        | FY 2015<br>FY 2016 | 1.54<br>2.23       | 0.26<br>0.45      | 5          | 59<br>79        | 21<br>45       | 4.93<br>3.95            | 18.45<br>24.79                           | 4.30<br>4.59                       |                                                                                                                                                                                                                                                                                               | 16.85%<br>20.21%        |
|                 | SKDRDP               | FY 2015            | 132.32             | 45.69             | 157        | 6,902           | 3,332          | 1.90                    | 3,612.43                                 | 754.60                             | 208.89                                                                                                                                                                                                                                                                                        | 34.53%                  |
|                 | SMGBK                | FY 2015            | 1.93               | 0.43              | 13         | 81              | 30             | 3.48                    | 14.88                                    | 1.63                               | 109.58                                                                                                                                                                                                                                                                                        | 22.34%                  |
|                 |                      | FY 2016<br>FY 2015 | 2.23<br>0.56       | 0.50              | 7          | 65<br>48        | 22             | 3.44<br>1.55            | 12.04<br>5.72                            | 1.90<br>0.53                       |                                                                                                                                                                                                                                                                                               | 22.55%                  |
|                 | STEP                 | FY 2016            | 1.10               | 0.24              | 7          | 47              | 28             | 3.65                    | 7.82                                     | 1.03                               | 132.24                                                                                                                                                                                                                                                                                        | 21.51%                  |
|                 | WSDS                 | FY 2015            | 1.46               | 0.07              | 8          | 34              | 19             | 20.25                   | 5.99                                     | 1.22                               | 305.79 240.85 236.03 234.83 237.27 233.30 205.39 236.31 249.68 189.49 205.74 254.72 266.07 282.14 202.65 248.81 159.20 282.14 266.91 274.84 235.30 259.60 308.70 105.33 113.69 165.84 148.28 160.80 134.19 168.29 232.81 184.96 208.89 109.58 157.77 93.20 264.14 251.76 260.06 240.34 194.71 | 4.71%                   |
|                 | YVU Microfin         | FY 2015            | 1.86               | 0.41              | 7          | 52              | 26             | 3.54                    | 5.95                                     | 1.57                               | 264.14                                                                                                                                                                                                                                                                                        | 22.02%                  |
|                 | RGVN                 | FY 2015<br>FY 2016 | 85.63<br>143.49    | 15.14<br>34.70    | 131<br>139 | 609<br>771      | 295<br>416     | 4.66<br>3.14            | 292.62<br>408.07                         | 73.67<br>106.12                    | 251.76<br>260.06                                                                                                                                                                                                                                                                              | 17.68%                  |
| SFB             | Suryoday             | FY 2015            | 179.19             | 29.85             | 177        | 1,674           | 937            | 5.00                    | 651.04                                   | 156.47                             | 240.34                                                                                                                                                                                                                                                                                        | 16.66%                  |
| 5. 5            | 55. y 55day          | FY 2016            | 247.33             | 77.18             | 219        | 2,086           | 1,113          | 2.20                    | 748.64                                   | 145.77                             |                                                                                                                                                                                                                                                                                               | 31.20%                  |
|                 | Ujjivan              | FY 2015<br>FY 2016 | 856.71<br>1,287.60 | 180.98<br>270.70  | 469<br>457 | 8,049<br>10,167 | 4,010          | 3.73<br>3.76            | 3,050.37<br>3,567.00                     | 821.59<br>983.58                   |                                                                                                                                                                                                                                                                                               | 21.13%<br>21.02%        |

This section provides information for all the FSPs that have reported to MIX for FY 2015 and FY 2016. The blank values here means either the FSP has not submitted the data or the data is not applicable for them.