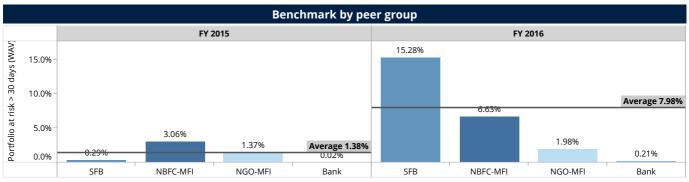

#### **Risk and liquidity**

The PAR greater than 30 days increased by 12.92% and reached to 17.58% in FY 2016 from 4.66% in FY 2015. Collection rates dropped in states such as Maharashtra, Karnataka and Uttar Pradesh where government waived off the loans of small farmers. The microfinance asset quality dropped post demonetization and post demonetization FSPs were increasingly looking for cashless disbursement and collection through Jan-Dhan accounts and leveraging the technology. SFBs reported highest PAR 30 of 15.28% in FY 2016 compared to 0.29% last year in FY 2015 with Janalakshmi reporting the highest PAR 30 at 30.10%.