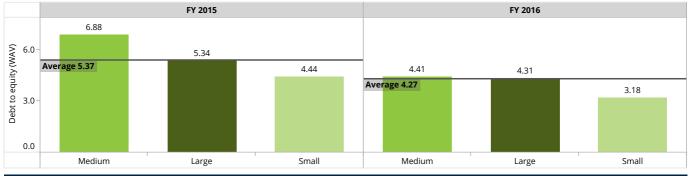

### **Debt to equity**

Debt/Equity Ratio (WAV) aggregated to

4.27

| Percentiles and Median                  |         |         |  |  |  |  |
|-----------------------------------------|---------|---------|--|--|--|--|
|                                         | FY 2015 | FY 2016 |  |  |  |  |
| Percentile (25) of Debt to equity ratio | 2.52    | 2.17    |  |  |  |  |
| Median Debt to equity ratio             | 4.38    | 3.82    |  |  |  |  |
| Percentile (75) of Debt to equity ratio | 6.39    | 6.10    |  |  |  |  |

| Benchmark by Scale |           |                         |           |                         |  |  |
|--------------------|-----------|-------------------------|-----------|-------------------------|--|--|
|                    | FY 2      | 015                     | FY 2016   |                         |  |  |
| Scale              | FSP count | Debt to equity<br>(WAV) | FSP count | Debt to equity<br>(WAV) |  |  |
| Large              | 20        | 5.34                    | 21        | 4.31                    |  |  |
| Medium             | 14        | 6.88                    | 12        | 4.41                    |  |  |
| Small              | 69        | 4.44                    | 63        | 3.18                    |  |  |
| Aggregated         | 103       | 5.37                    | 96        | 4.27                    |  |  |