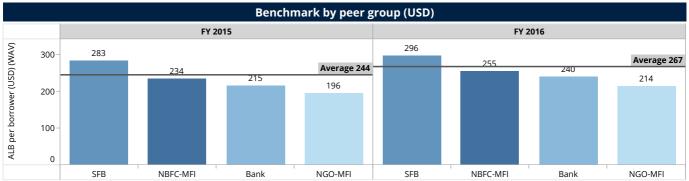

### Average loan balance (ALB) per borrower

Total ALB per Borrower (USD) (WAV)

267.26

| Percentiles and Median                       |         |         |  |  |  |
|----------------------------------------------|---------|---------|--|--|--|
|                                              | FY 2015 | FY 2016 |  |  |  |
| Percentile (25) of ALB per<br>borrower (USD) | 157.25  | 171.55  |  |  |  |
| Median ALB per borrower<br>(USD)             | 205.44  | 211.19  |  |  |  |
| Percentile (75) of ALB per<br>borrower (USD) | 243.54  | 246.87  |  |  |  |

| Benchmark by legal status |           |                                    |           |                                    |  |  |
|---------------------------|-----------|------------------------------------|-----------|------------------------------------|--|--|
|                           | FY 2      | 015                                | FY 2016   |                                    |  |  |
| Legal Status              | FSP count | ALB per<br>borrower<br>(USD) (WAV) | FSP count | ALB per<br>borrower<br>(USD) (WAV) |  |  |
| Bank                      | 3.0       | 215.00                             | 3.0       | 240.25                             |  |  |
| NBFC-MFI                  | 60.0      | 233.52                             | 51.0      | 254.73                             |  |  |
| NGO-MFI                   | 33.0      | 195.52                             | 36.0      | 213.79                             |  |  |
| SFB                       | 7.0       | 283.08                             | 6.0       | 296.48                             |  |  |
| Total                     | 103.0     | 243.80                             | 96.0      | 267.26                             |  |  |