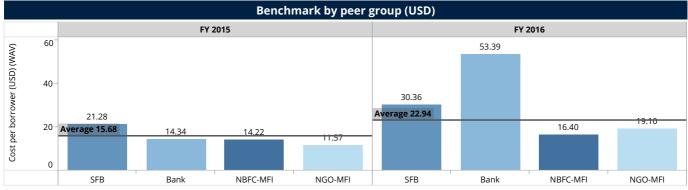

### **Cost per borrower**

Cost per borrower (USD) (WAV)

22.94

| Percentiles and Median                        |         |         |  |  |  |
|-----------------------------------------------|---------|---------|--|--|--|
|                                               | FY 2015 | FY 2016 |  |  |  |
| Percentile (25) of Cost<br>per borrower (USD) | 13.09   | 14.96   |  |  |  |
| Median Cost per<br>borrower (USD)             | 16.28   | 16.99   |  |  |  |
| Percentile (75) of Cost<br>per borrower (USD) | 20.40   | 21.17   |  |  |  |

| Benchmark by legal status |           |                                     |           |                                     |  |  |
|---------------------------|-----------|-------------------------------------|-----------|-------------------------------------|--|--|
|                           | FY 2      | 2015                                | FY 2016   |                                     |  |  |
| Legal Status              | FSP count | Cost per<br>borrower<br>(USD) (WAV) | FSP count | Cost per<br>borrower<br>(USD) (WAV) |  |  |
| Bank                      | 3         | 14.34                               | 3         | 53.39                               |  |  |
| NBFC-MFI                  | 60        | 14.22                               | 51        | 16.40                               |  |  |
| NGO-MFI                   | 33        | 11.57                               | 36        | 19.10                               |  |  |
| SFB                       | 7         | 21.28                               | 6         | 30.36                               |  |  |
| Aggregated                | 103       | 15.68                               | 96        | 22.94                               |  |  |

Cost per borrower has increased for Banks and SFBs to 53.39% and 30.36%, respectively. Among the top 10 FSPs, Muthoot Microfin reported an increase in the cost per borrower by 88.2% and Agora reported reduced cost per borrower by 26.1%.