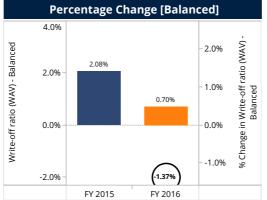

# Financial Service Providers (FSPs) Operational Indicators

| Legal<br>Status | Name                 | FY                 | Assets (USD)<br>m  | Equity (USD)<br>m | Offices    | Personnel       | Loan officers  | Debt to<br>equity (WAV) | Number of<br>active<br>borrowers<br>'000 | Gross Loan<br>Portfolio<br>(USD) m | ALB per<br>borrower<br>(USD) (WAV)                                                                                                                                                                                                                                                            | Capital/assets<br>(WAV) |
|-----------------|----------------------|--------------------|--------------------|-------------------|------------|-----------------|----------------|-------------------------|------------------------------------------|------------------------------------|-----------------------------------------------------------------------------------------------------------------------------------------------------------------------------------------------------------------------------------------------------------------------------------------------|-------------------------|
| Bank            | Utkarsh              | FY 2015<br>FY 2016 | 230.12<br>408.61   | 29.02<br>104.14   | 344        | 2,636           | 1,520          | 6.93<br>2.92            | 1,010.21                                 | 216.45<br>248.78                   | 214.27                                                                                                                                                                                                                                                                                        | 12.61%                  |
|                 | Nightingale Finvest  | FY 2015            | 5.97               | 0.76              | 18         | 75              | 34             | 6.82                    | 26.41                                    | 3.83                               | 145.09                                                                                                                                                                                                                                                                                        | 12.79%                  |
|                 | Nightingale Filivest | FY 2016            | 7.46               | 0.76              | 24         | 101             | 46             | 8.85                    | 31.27                                    | 5.65                               | 180.80                                                                                                                                                                                                                                                                                        | 10.15%                  |
|                 | Nimisha Finance      | FY 2015<br>FY 2016 | 1.35<br>2.66       | 0.77<br>0.83      | 8          | 25<br>49        | 10<br>32       | 0.75<br>2.21            | 3.69<br>8.18                             | 0.87<br>1.77                       | 235.27<br>216.49                                                                                                                                                                                                                                                                              | 57.08%<br>31.16%        |
|                 | Nirantara            | FY 2015            | 1.98               | 0.76<br>0.78      | 25         | 167             | 100            | 1.61                    | 50.52                                    | 12.30<br>12.93                     | 243.40                                                                                                                                                                                                                                                                                        | 38.28%<br>47.17%        |
|                 |                      | FY 2016<br>FY 2015 | 21.56              | 2.83              | 47         | 283             | 247            | 6.61                    | 83.16                                    | 17.42                              | 209.46                                                                                                                                                                                                                                                                                        | 13.15%                  |
|                 | Pahal                | FY 2016            | 27.04              | 4.42              | 60         | 383             | 230            | 5.12                    | 93.19                                    | 19.71                              | 211.50                                                                                                                                                                                                                                                                                        | 16.35%                  |
|                 | saija                | FY 2015            | 40.90<br>41.66     | 4.71<br>5.04      | 48<br>60   | 586<br>705      | 384<br>425     | 7.68                    | 166.88<br>213.50                         | 32.71<br>38.76                     | 196.02                                                                                                                                                                                                                                                                                        | 11.52%                  |
|                 |                      | FY 2016<br>FY 2015 | 14.78              | 2.06              | 32         | 259             | 135            | 7.26<br>6.18            | 76.51                                    | 20.01                              | 181.55<br>261.56                                                                                                                                                                                                                                                                              | 12.11%                  |
|                 | Samasta              | FY 2016            | 34.59              | 9.92              | 78         | 690             | 490            | 2.49                    | 154.17                                   | 36.86                              | 239.10                                                                                                                                                                                                                                                                                        | 28.69%                  |
|                 | Sambandh             | FY 2015            | 13.86<br>21.30     | 2.04<br>2.54      | 22<br>30   | 242<br>341      | 90<br>170      | 5.78<br>7.40            | 67.41<br>94.56                           | 14.63<br>20.08                     | 217.07<br>212.40                                                                                                                                                                                                                                                                              | 14.75%                  |
|                 |                      | FY 2016<br>FY 2015 | 10.95              | 2.63              | 65         | 324             | 233            | 3.16                    | 107.84                                   | 16.12                              | 149.49                                                                                                                                                                                                                                                                                        | 24.05%                  |
|                 | Sarala development   | FY 2016            | 20.29              | 4.09              | 66         | 364             | 257            | 3.96                    | 133.26                                   | 25.25                              | 189.51                                                                                                                                                                                                                                                                                        | 20.15%                  |
|                 | Sarvodaya Nano       | FY 2015            | 7.65               | 4.30              | 91         | 421             | 301            | 0.78                    | 58.23                                    | 7.04                               | 120.89                                                                                                                                                                                                                                                                                        | 56.17%                  |
|                 |                      | FY 2016<br>FY 2015 | 8.07<br>495.72     | 4.84<br>48.96     | 91         | 418<br>3,918    | 290<br>2,684   | 0.67<br>9.13            | 50.11<br>1,851.11                        | 7.56<br>494.22                     | 150.81<br>266.99                                                                                                                                                                                                                                                                              | 59.97%<br>9.88%         |
|                 | Satin                | FY 2016            | 722.72             | 102.10            | 618        | 5,801           | 3,781          | 6.08                    | 2,298.10                                 | 557.64                             | 242.65                                                                                                                                                                                                                                                                                        | 14.13%                  |
|                 | Shikhar              | FY 2015            | 12.15              | 1.83              | 22         | 156             | 71             | 5.65                    | 40.93                                    | 7.77                               | 189.78                                                                                                                                                                                                                                                                                        | 15.03%                  |
|                 |                      | FY 2016<br>FY 2015 | 13.55<br>36.73     | 1.87<br>12.70     | 26<br>88   | 178<br>513      | 73<br>250      | 6.25<br>1.89            | 41.29<br>170.38                          | 9.54<br>26.74                      | 231.06<br>156.95                                                                                                                                                                                                                                                                              | 13.79%                  |
| NBFC-MFI        | SMILE                | FY 2016            | 62.14              | 14.24             | 96         | 512             | 264            | 3.36                    | 269.37                                   | 53.37                              | 198.14                                                                                                                                                                                                                                                                                        | 22.92%                  |
|                 | Sonata               | FY 2015            | 174.32             | 22.78             | 314        | 2,127           | 1,448          | 6.65                    | 586.30                                   | 154.81                             | 264.04                                                                                                                                                                                                                                                                                        | 13.07%                  |
|                 |                      | FY 2016<br>FY 2015 | 206.13<br>194.66   | 32.82<br>27.82    | 363<br>523 | 2,445<br>2,751  | 1,654<br>1,635 | 5.28<br>6.00            | 656.40<br>1,783.06                       | 157.80<br>305.05                   | 240.40                                                                                                                                                                                                                                                                                        | 15.92%<br>14.29%        |
|                 | Spandana             | FY 2016            | 240.80             | 82.83             | 544        | 3,044           | 1,984          | 1.91                    | 1,056.11                                 | 322.95                             | 305.79                                                                                                                                                                                                                                                                                        | 34.40%                  |
|                 | SV Creditline        | FY 2015            | 102.77             | 13.48             | 202        | 1,978           | 1,376          | 6.62                    | 637.74                                   | 153.60                             | 240.85                                                                                                                                                                                                                                                                                        | 13.12%                  |
|                 | 57 Creditine         | FY 2016            | 105.08<br>10.74    | 15.68<br>2.88     | 17         | 250             | 127            | 5.70<br>2.73            | 51.87                                    | 135.84<br>12.24                    | 226.02                                                                                                                                                                                                                                                                                        | 14.93%<br>26.83%        |
|                 | Svasti               | FY 2015<br>FY 2016 | 18.46              | 2.96              | 27         | 372             | 223            | 5.23                    | 72.50                                    | 17.03                              | 234.83                                                                                                                                                                                                                                                                                        | 16.06%                  |
|                 | Svatantra            | FY 2015            | 21.66              | 5.13              | 56         | 483             | 281            | 3.22                    | 82.15                                    | 19.49                              | 237.27                                                                                                                                                                                                                                                                                        | 23.70%                  |
|                 | Svatarita            | FY 2016<br>FY 2015 | 42.02<br>4.20      | 15.72<br>1.18     | 83         | 729<br>63       | 377<br>39      | 1.67<br>2.57            | 168.24<br>19.83                          | 39.25<br>4.07                      |                                                                                                                                                                                                                                                                                               | 37.40%<br>27.99%        |
|                 | Swayanshree Mahila   | FY 2015            | 5.41               | 1.16              | 3          | 62              | 39             | 2.57                    | 21.38                                    | 5.05                               | 236.31                                                                                                                                                                                                                                                                                        | 27.96%                  |
|                 | Taraashna            | FY 2016            | 5.99               | 2.89              |            |                 |                | 1.08                    |                                          | 0.93                               |                                                                                                                                                                                                                                                                                               | 48.19%                  |
|                 | Unnati               | FY 2015            | 1.70<br>7.59       | 0.84              | 55         | 284             | 179            | 1.02<br>4.37            | 6.06<br>71.84                            | 1.51                               |                                                                                                                                                                                                                                                                                               | 49.43%<br>18.63%        |
|                 | Uttrayan Financial   | FY 2015<br>FY 2016 | 16.09              | 2.53              | 63         | 310             | 181            | 5.37                    | 103.39                                   | 21.27                              |                                                                                                                                                                                                                                                                                               | 15.71%                  |
|                 | Varam                | FY 2015            | 14.42              | 1.91              | 20         | 173             | 96             | 6.53                    | 60.03                                    | 15.29                              | 254.72                                                                                                                                                                                                                                                                                        | 13.28%                  |
|                 |                      | FY 2016            | 18.56              | 2.38              | 21         | 185             | 90             | 6.79                    | 62.36                                    | 16.59                              | 266.07                                                                                                                                                                                                                                                                                        | 12.84%                  |
|                 | Vedika               | FY 2015<br>FY 2015 | 26.87<br>44.49     | 4.05<br>6.27      | 49<br>124  | 273<br>662      | 174<br>375     | 5.63                    | 74.35<br>186.59                          | 20.98                              | 282.14                                                                                                                                                                                                                                                                                        | 15.07%                  |
|                 | Village Financial    | FY 2016            | 70.08              | 7.31              | 159        | 839             | 495            | 8.59                    | 256.10                                   | 63.72                              | 248.81                                                                                                                                                                                                                                                                                        | 10.43%                  |
|                 | YVU Financial        | FY 2015            | 1.48<br>2.43       | 0.68              | 7 23       | 46<br>105       | 24<br>67       | 1.19<br>0.29            | 7.93<br>8.27                             | 1.26<br>2.33                       | 159.20                                                                                                                                                                                                                                                                                        | 45.67%<br>77.51%        |
|                 | NEED Microfinance    | FY 2016<br>FY 2015 | 2.43               | 1.88<br>0.42      | 14         | 105             | 57             | 4.76                    | 27.39                                    | 7.31                               |                                                                                                                                                                                                                                                                                               | 17.35%                  |
|                 | PAT                  | FY 2016            | 3.67               | 0.43              | 17         | 115             | 61             | 7.60                    | 32.20                                    | 8.85                               | 274.84                                                                                                                                                                                                                                                                                        | 11.62%                  |
|                 | Planned social       | FY 2015            | 1.61               | 1.07              | 5          | 40              | 23             | 0.50                    | 5.62                                     | 1.32                               | 235.30                                                                                                                                                                                                                                                                                        | 66.60%                  |
|                 |                      | FY 2016<br>FY 2015 | 2.06               | 1.43<br>0.31      | 5          | 46<br>75        | 26<br>36       | 0.44<br>6.43            | 6.94                                     | 1.80<br>2.11                       | 326.37                                                                                                                                                                                                                                                                                        | 69.31%<br>13.45%        |
|                 | Pratigya             | FY 2016            | 2.37               | 0.41              | 4          | 60              | 36             | 4.73                    | 4.97                                     | 1.98                               | 397.32                                                                                                                                                                                                                                                                                        | 17.45%                  |
|                 | Prayas               | FY 2015            | 2.95               | 0.48              | 21         | 116             | 59             | 5.17                    | 21.71                                    | 3.15                               | 145.12                                                                                                                                                                                                                                                                                        | 16.21%                  |
|                 |                      | FY 2016<br>FY 2015 | 4.03               | 0.48<br>7.14      | 22<br>5    | 111             | 56<br>73       | 7.35<br>1.31            | 23.86<br>40.64                           | 3.80<br>12.03                      |                                                                                                                                                                                                                                                                                               | 11.97%<br>43.25%        |
|                 | RASS                 | FY 2016            | 17.60              | 8.44              | 5          | 120             | 70             | 1.09                    | 41.84                                    | 12.91                              | 308.70                                                                                                                                                                                                                                                                                        | 47.96%                  |
|                 | Sahara Utsarga       | FY 2015            | 7.59               | 1.73              | 94         | 447             | 322            | 3.40                    | 64.02                                    | 6.74                               | 105.33                                                                                                                                                                                                                                                                                        | 22.73%                  |
|                 | Sakhi Samudaya       | FY 2016<br>FY 2016 | 7.64<br>1.75       | 1.57<br>0.24      | 91         | 456             | 323            | 3.88<br>6.15            | 61.45                                    | 6.99<br>1.14                       | 113.69                                                                                                                                                                                                                                                                                        | 20.51%                  |
| NGO-MFI         | Samhita              | FY 2015            | 3.95               | 0.22              | 97         | 456             | 290            | 16.67                   | 127.58                                   | 21.16                              | 165.84                                                                                                                                                                                                                                                                                        | 5.66%                   |
|                 | Samma                | FY 2016            | 2.75               | 0.31              |            |                 |                | 7.83                    |                                          | 16.76                              |                                                                                                                                                                                                                                                                                               | 11.33%                  |
|                 | Sanghamithra         | FY 2015<br>FY 2016 | 23.14<br>22.74     | 5.31<br>6.47      | 105<br>108 | 197<br>227      | 104<br>119     | 3.36<br>2.51            | 151.32<br>136.00                         | 22.44<br>21.87                     |                                                                                                                                                                                                                                                                                               | 22.95%<br>28.45%        |
|                 | Soha Pahara          | FY 2015            | 2.16               | 0.51              | 8          | 60              | 30             | 3.27                    | 13.53                                    | 1.82                               | 134.19                                                                                                                                                                                                                                                                                        | 23.43%                  |
|                 | Seba Rahara          | FY 2016            | 3.05               | 0.76              | 9          | 64              | 32             | 3.03                    | 14.56                                    | 2.45                               | 168.29                                                                                                                                                                                                                                                                                        | 24.83%                  |
|                 | Shakti Mahila        | FY 2015<br>FY 2016 | 1.54<br>2.23       | 0.26<br>0.45      | 5          | 59<br>79        | 21<br>45       | 4.93<br>3.95            | 18.45<br>24.79                           | 4.30<br>4.59                       |                                                                                                                                                                                                                                                                                               | 16.85%<br>20.21%        |
|                 | SKDRDP               | FY 2015            | 132.32             | 45.69             | 157        | 6,902           | 3,332          | 1.90                    | 3,612.43                                 | 754.60                             | 208.89                                                                                                                                                                                                                                                                                        | 34.53%                  |
|                 | SMGBK                | FY 2015            | 1.93               | 0.43              | 13         | 81              | 30             | 3.48                    | 14.88                                    | 1.63                               | 109.58                                                                                                                                                                                                                                                                                        | 22.34%                  |
|                 |                      | FY 2016<br>FY 2015 | 2.23<br>0.56       | 0.50              | 7          | 65<br>48        | 22             | 3.44<br>1.55            | 12.04<br>5.72                            | 1.90<br>0.53                       |                                                                                                                                                                                                                                                                                               | 22.55%                  |
|                 | STEP                 | FY 2016            | 1.10               | 0.24              | 7          | 47              | 28             | 3.65                    | 7.82                                     | 1.03                               | 132.24                                                                                                                                                                                                                                                                                        | 21.51%                  |
|                 | WSDS                 | FY 2015            | 1.46               | 0.07              | 8          | 34              | 19             | 20.25                   | 5.99                                     | 1.22                               | 305.79 240.85 236.03 234.83 237.27 233.30 205.39 236.31 249.68 189.49 205.74 254.72 266.07 282.14 202.65 248.81 159.20 282.14 266.91 274.84 235.30 259.60 308.70 105.33 113.69 165.84 148.28 160.80 134.19 168.29 232.81 184.96 208.89 109.58 157.77 93.20 264.14 251.76 260.06 240.34 194.71 | 4.71%                   |
|                 | YVU Microfin         | FY 2015            | 1.86               | 0.41              | 7          | 52              | 26             | 3.54                    | 5.95                                     | 1.57                               | 264.14                                                                                                                                                                                                                                                                                        | 22.02%                  |
|                 | RGVN                 | FY 2015<br>FY 2016 | 85.63<br>143.49    | 15.14<br>34.70    | 131<br>139 | 609<br>771      | 295<br>416     | 4.66<br>3.14            | 292.62<br>408.07                         | 73.67<br>106.12                    | 251.76<br>260.06                                                                                                                                                                                                                                                                              | 17.68%                  |
| SFB             | Suryoday             | FY 2015            | 179.19             | 29.85             | 177        | 1,674           | 937            | 5.00                    | 651.04                                   | 156.47                             | 240.34                                                                                                                                                                                                                                                                                        | 16.66%                  |
| 5. 5            | 55. y 55day          | FY 2016            | 247.33             | 77.18             | 219        | 2,086           | 1,113          | 2.20                    | 748.64                                   | 145.77                             |                                                                                                                                                                                                                                                                                               | 31.20%                  |
|                 | Ujjivan              | FY 2015<br>FY 2016 | 856.71<br>1,287.60 | 180.98<br>270.70  | 469<br>457 | 8,049<br>10,167 | 4,010          | 3.73<br>3.76            | 3,050.37<br>3,567.00                     | 821.59<br>983.58                   |                                                                                                                                                                                                                                                                                               | 21.13%<br>21.02%        |

This section provides information for all the FSPs that have reported to MIX for FY 2015 and FY 2016. The blank values here means either the FSP has not submitted the data or the data is not applicable for them.