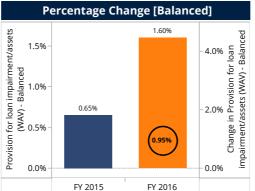

### Provision for loan impairment by assets

Provision for Loan Impairment/Assets (WAV) aggregated to

1.21%

| Percentiles and Median                                       |         |         |  |  |
|--------------------------------------------------------------|---------|---------|--|--|
|                                                              | FY 2015 | FY 2016 |  |  |
| Percentile (25) of Provision for<br>loan impairment / assets | 0.02%   | 0.03%   |  |  |
| Median Provision for loan impairment / assets                | 0.36%   | 0.36%   |  |  |
| Percentile (75) of Provision for loan impairment / assets    | 0.64%   | 0.78%   |  |  |