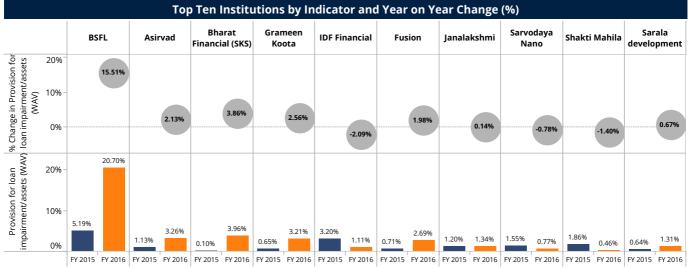

Cost per borrower has increased for Banks and SFBs to 53.39% and 30.36%, respectively. Among the top 10 FSPs, Muthoot Microfin reported an increase in the cost per borrower by 88.2% and Agora reported reduced cost per borrower by 26.1%.

#### **Risk and liquidity**

The PAR greater than 30 days increased by 12.92% and reached to 17.58% in FY 2016 from 4.66% in FY 2015. Collection rates dropped in states such as Maharashtra, Karnataka and Uttar Pradesh where government waived off the loans of small farmers. The microfinance asset quality dropped post demonetization and post demonetization FSPs were increasingly looking for cashless disbursement and collection through Jan-Dhan accounts and leveraging the technology. SFBs reported highest PAR 30 of 15.28% in FY 2016 compared to 0.29% last year in FY 2015 with Janalakshmi reporting the highest PAR 30 at 30.10%.