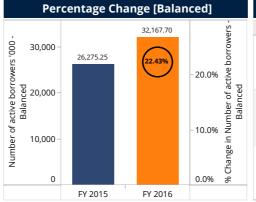

#### Outreach

The number of active borrowers grew 22.43% in FY 2016 based on the balanced data, however, at an aggregated level borrower levels reached to 32,357 thousand in FY 2016. The rate of increase in the borrowers is less compared to the previous year which was 27.01% due to the effect of demonetization.

#### **Number of active borrowers**

Total Number of Active Borrowers '000

32,348.8

| Percentiles and Median                             |         |         |  |  |  |
|----------------------------------------------------|---------|---------|--|--|--|
|                                                    | FY 2015 | FY 2016 |  |  |  |
| Percentile (25) of Number of active borrowers '000 | 20.30   | 19.12   |  |  |  |
| Median Number of active borrowers '000             | 69.63   | 62.08   |  |  |  |
| Percentile (75) of Number of active borrowers '000 | 206.04  | 222.53  |  |  |  |