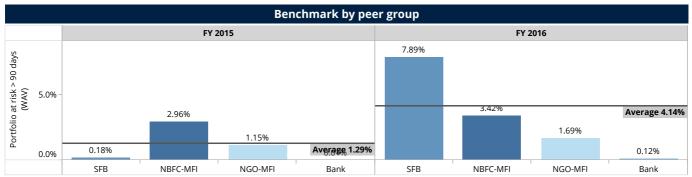

#### **Risk and liquidity**

The PAR greater than 30 days increased by 12.92% and reached to 17.58% in FY 2016 from 4.66% in FY 2015. Collection rates dropped in states such as Maharashtra, Karnataka and Uttar Pradesh where government waived off the loans of small farmers. The microfinance asset quality dropped post demonetization and post demonetization FSPs were increasingly looking for cashless disbursement and collection through Jan-Dhan accounts and leveraging the technology. SFBs reported highest PAR 30 of 15.28% in FY 2016 compared to 0.29% last year in FY 2015 with Janalakshmi reporting the highest PAR 30 at 30.10%.

However, as per Indian microfinance sector prudential norms the NPA loans are categories as loans crossing 60 days and relating the rise with PAR greater than 90 days that is captured by MIX shows the increase of 4.53% and PAR reaching to 9.09% that should be closely monitored.