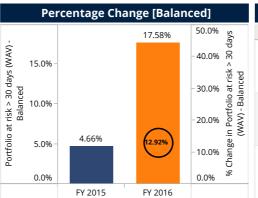

#### **Risk and liquidity**

The PAR greater than 30 days increased by 12.92% and reached to 17.58% in FY 2016 from 4.66% in FY 2015. Collection rates dropped in states such as Maharashtra, Karnataka and Uttar Pradesh where government waived off the loans of small farmers. The microfinance asset quality dropped post demonetization and post demonetization FSPs were increasingly looking for cashless disbursement and collection through Jan-Dhan accounts and leveraging the technology. SFBs reported highest PAR 30 of 15.28% in FY 2016 compared to 0.29% last year in FY 2015 with Janalakshmi reporting the highest PAR 30 at 30.10%.