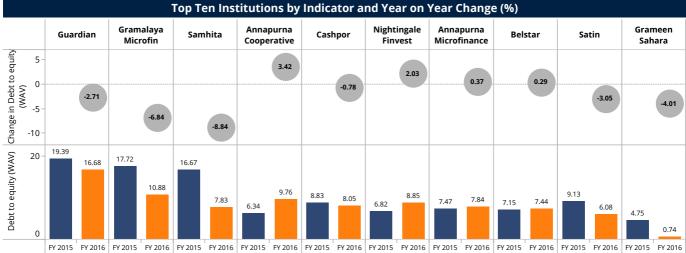

Cost per borrower has increased for Banks and SFBs to 53.39% and 30.36%, respectively. Among the top 10 FSPs, Muthoot Microfin reported an increase in the cost per borrower by 88.2% and Agora reported reduced cost per borrower by 26.1%.