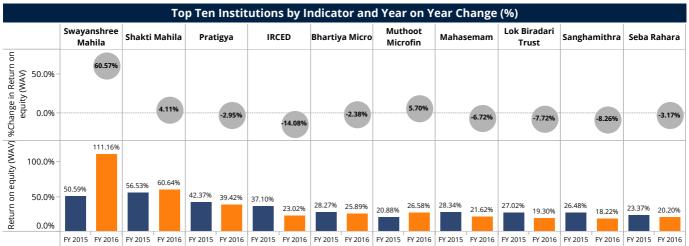

Cost per borrower has increased for Banks and SFBs to 53.39% and 30.36%, respectively. Among the top 10 FSPs, Muthoot Microfin reported an increase in the cost per borrower by 88.2% and Agora reported reduced cost per borrower by 26.1%.