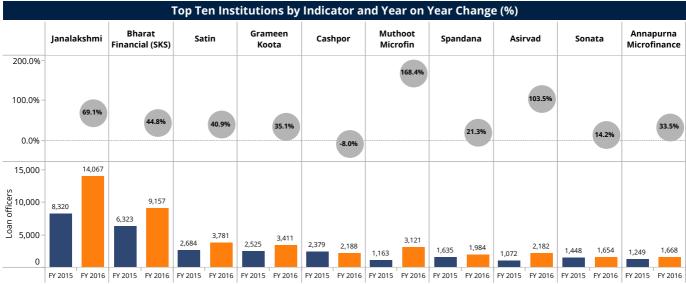

|  |  |  |
| Total                     | 103       | 59,870           | 96        | 60,580           |  |  |  |

| Benchmark by scale |           |               |           |               |  |  |
|--------------------|-----------|---------------|-----------|---------------|--|--|
|                    | FY 2      | 015           | FY 2016   |               |  |  |
| Scale              | FSP count | Loan officers | FSP count | Loan officers |  |  |
| Large              | 20        | 46,315        | 21        | 50,029        |  |  |
| Medium             | 14        | 6,537         | 12        | 5,126         |  |  |
| Small              | 69        | 7,018         | 63        | 5,425         |  |  |
| Total              | 103       | 59,870        | 96        | 60,580        |  |  |







# Financing Structure

### **Capital to assets**

Capital/Asset Ratio (WAV) aggregated to

18.97%



| Percentiles and Median                     |         |         |  |  |  |  |
|--------------------------------------------|---------|---------|--|--|--|--|
|                                            | FY 2015 | FY 2016 |  |  |  |  |
| Percentile (25) of Capital<br>/asset ratio | 13.26%  | 14.10%  |  |  |  |  |
| Median Capital /asset ratio                | 17.69%  | 20.77%  |  |  |  |  |
| Percentile (75) of Capital<br>/asset ratio | 27.41%  | 31.58%  |  |  |  |  |

| Benchmark by legal status |           |                          |           |                          |  |  |
|---------------------------|-----------|--------------------------|-----------|--------------------------|-