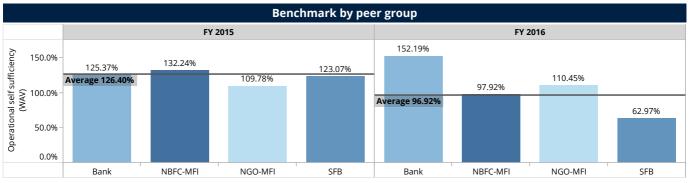

## **Operating self sufficiency (OSS)**

Operational Self Sufficiency (WAV) aggregated to

96.92%

| Percentiles and Median                          |         |         |  |  |
|-------------------------------------------------|---------|---------|--|--|
|                                                 | FY 2015 | FY 2016 |  |  |
| Percentile (25) of Operational self sufficiency | 106.78% | 104.90% |  |  |
| Median Operational self sufficiency             | 117.75% | 113.30% |  |  |
| Percentile (75) of Operational self sufficiency | 131.78% | 123.80% |  |  |

| Benchmark by legal status |           |                                    |           |                                          |  |  |
|---------------------------|-----------|------------------------------------|-----------|------------------------------------------|--|--|
|                           | FY 2      | 015                                | FY 2      | 2016                                     |  |  |
| Legal Status              | FSP count | Operational self sufficiency (WAV) | FSP count | Operational<br>self sufficiency<br>(WAV) |  |  |
| Bank                      | 3         | 125.37%                            | 3         | 152.19%                                  |  |  |
| NBFC-MFI                  | 60        | 132.24%                            | 51        | 97.92%                                   |  |  |
| NGO-MFI                   | 33        | 109.78%                            | 36        | 110.45%                                  |  |  |
| SFB                       | 7         | 123.07%                            | 6         | 62.97%                                   |  |  |
| Aggregated                | 103       | 126.40%                            | 96        | 96.92%                                   |  |  |