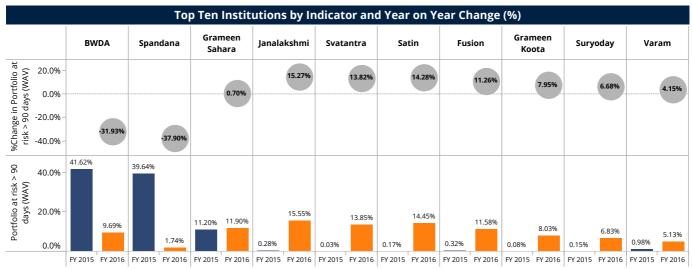

Cost per borrower has increased for Banks and SFBs to 53.39% and 30.36%, respectively. Among the top 10 FSPs, Muthoot Microfin reported an increase in the cost per borrower by 88.2% and Agora reported reduced cost per borrower by 26.1%.

#### **Risk and liquidity**

The PAR greater than 30 days increased by 12.92% and reached to 17.58% in FY 2016 from 4.66% in FY 2015. Collection rates dropped in states such as Maharashtra, Karnataka and Uttar Pradesh where government waived off the loans of small farmers. The microfinance asset quality dropped post demonetization and post demonetization FSPs were increasingly looking for cashless disbursement and collection through Jan-Dhan accounts and leveraging the technology. SFBs reported highest PAR 30 of 15.28% in FY 2016 compared to 0.29% last year in FY 2015 with Janalakshmi reporting the highest PAR 30 at 30.10%.

However, as per Indian microfinance sector prudential norms the NPA loans are categories as loans crossing 60 days and relating the rise with PAR greater than 90 days that is captured by MIX shows the increase of 4.53% and PAR reaching to 9.09% that should be closely monitored.