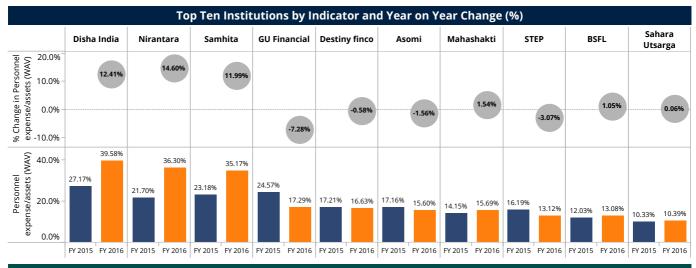

Cost per borrower has increased for Banks and SFBs to 53.39% and 30.36%, respectively. Among the top 10 FSPs, Muthoot Microfin reported an increase in the cost per borrower by 88.2% and Agora reported reduced cost per borrower by 26.1%.