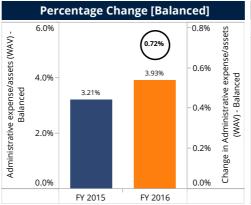

## Administrative expense by assets

**Administrative** expense/assets (WAV) aggregated to

3.64%

for FY 2016

0.0%

| Percentiles and Median                                   |         |         |  |  |
|----------------------------------------------------------|---------|---------|--|--|
|                                                          | FY 2015 | FY 2016 |  |  |
| Percentile (25) of<br>Administrative expense /<br>assets | 2.32%   | 2.65%   |  |  |
| Median Administrative expense / assets                   | 3.32%   | 3.47%   |  |  |
| Percentile (75) of<br>Administrative expense /<br>assets | 5.17%   | 5.77%   |  |  |

3.31%

| Benchmark by legal status |           |                                           |           |                                           |  |
|---------------------------|-----------|-------------------------------------------|-----------|-------------------------------------------|--|
|                           | FY 2      | 2015                                      | FY 2016   |                                           |  |
| Legal Status              | FSP count | Administrative<br>expense/assets<br>(WAV) | FSP count | Administrative<br>expense/assets<br>(WAV) |  |
| Bank                      | 3         | 1.82%                                     | 3         | 2.99%                                     |  |
| NBFC-MFI                  | 60        | 2.72%                                     | 51        | 2.68%                                     |  |
| NGO-MFI                   | 33        | 8.88%                                     | 36        | 5.16%                                     |  |
| SFB                       | 7         | 3.91%                                     | 6         | 5.22%                                     |  |
| Aggregated                | 103       | 3.54%                                     | 96        | 3.64%                                     |  |