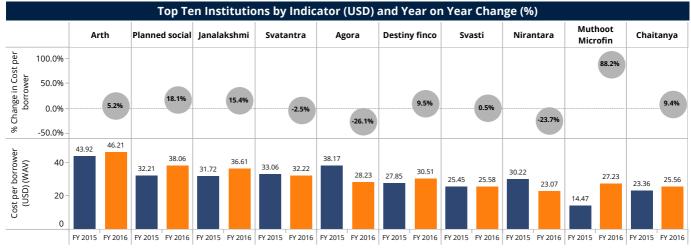

Cost per borrower has increased for Banks and SFBs to 53.39% and 30.36%, respectively. Among the top 10 FSPs, Muthoot Microfin reported an increase in the cost per borrower by 88.2% and Agora reported reduced cost per borrower by 26.1%.

### **Cost per borrower**

Cost per borrower (USD) (WAV)

22.94

| Percentiles and Median                        |         |         |  |  |  |
|-----------------------------------------------|---------|---------|--|--|--|
|                                               | FY 2015 | FY 2016 |  |  |  |
| Percentile (25) of Cost<br>per borrower (USD) | 13.09   | 14.96   |  |  |  |
| Median Cost per<br>borrower (USD)             | 16.28   | 16.99   |  |  |  |
| Percentile (75) of Cost<br>per borrower (USD) | 20.40   | 21.17   |  |  |  |

| Benchmark by legal status |           |                                     |           |                                     |  |  |
|---------------------------|-----------|-------------------------------------|-----------|-------------------------------------|--|--|
|                           | FY 2      | 2015                                | FY 2016   |                                     |  |  |
| Legal Status              | FSP count | Cost per<br>borrower<br>(USD) (WAV) | FSP count | Cost per<br>borrower<br>(USD) (WAV) |  |  |
| Bank                      | 3         | 14.34                               | 3         | 53.39                               |  |  |
| NBFC-MFI                  | 60        | 14.22                               | 51        | 16.40                               |  |  |
| NGO-MFI                   | 33        | 11.57                               | 36        | 19.10                               |  |  |
| SFB                       | 7         | 21.28                               | 6         | 30.36                               |  |  |
| Aggregated                | 103       | 15.68                               | 96        | 22.94                               |  |  |