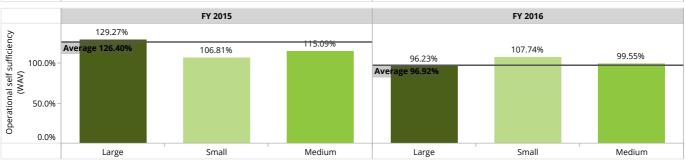

## **Operating self sufficiency (OSS)**

Operational Self Sufficiency (WAV) aggregated to

96.92%

| Percentiles and Median                          |         |         |  |  |
|-------------------------------------------------|---------|---------|--|--|
|                                                 | FY 2015 | FY 2016 |  |  |
| Percentile (25) of Operational self sufficiency | 106.78% | 104.90% |  |  |
| Median Operational self sufficiency             | 117.75% | 113.30% |  |  |
| Percentile (75) of Operational self sufficiency | 131.78% | 123.80% |  |  |

| benchinark by scale |           |                                    |           |                                          |  |  |
|---------------------|-----------|------------------------------------|-----------|------------------------------------------|--|--|
|                     | FY 2015   |                                    | FY 2016   |                                          |  |  |
| Scale               | FSP count | Operational self sufficiency (WAV) | FSP count | Operational<br>self sufficiency<br>(WAV) |  |  |
| Large               | 20        | 129.27%                            | 21        | 96.23%                                   |  |  |
| Medium              | 14        | 115.09%                            | 12        | 99.55%                                   |  |  |
| Small               | 69        | 106.81%                            | 63        | 107.74%                                  |  |  |
| Aggregated          | 103       | 126.40%                            | 96        | 96.92%                                   |  |  |