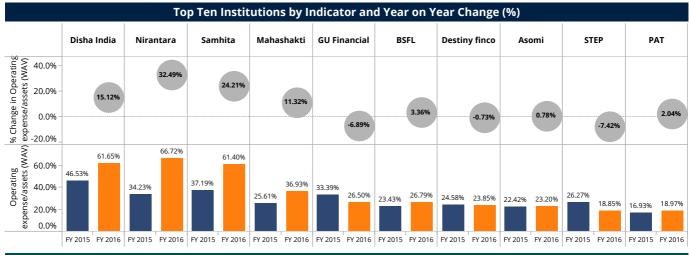

Cost per borrower has increased for Banks and SFBs to 53.39% and 30.36%, respectively. Among the top 10 FSPs, Muthoot Microfin reported an increase in the cost per borrower by 88.2% and Agora reported reduced cost per borrower by 26.1%.