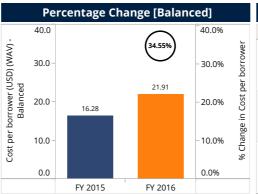

### **Cost per borrower**

Cost per borrower (USD) (WAV)

22.94

| Percentiles and Median                        |         |         |  |  |  |
|-----------------------------------------------|---------|---------|--|--|--|
|                                               | FY 2015 | FY 2016 |  |  |  |
| Percentile (25) of Cost<br>per borrower (USD) | 13.09   | 14.96   |  |  |  |
| Median Cost per<br>borrower (USD)             | 16.28   | 16.99   |  |  |  |
| Percentile (75) of Cost<br>per borrower (USD) | 20.40   | 21.17   |  |  |  |