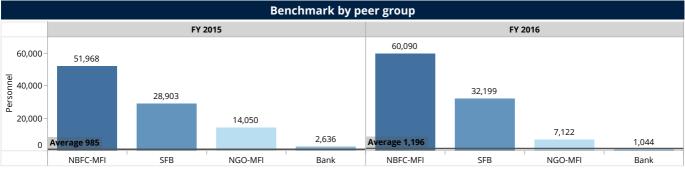

| Benchmark by legal status |           |           |           |           |  |  |
|---------------------------|-----------|-----------|-----------|-----------|--|--|
|                           | FY 2      | 015       | FY 2016   |           |  |  |
| Legal Status              | FSP count | Personnel | FSP count | Personnel |  |  |
| Bank                      | 3         | 2,636     | 3         | 1,044     |  |  |
| NBFC-MFI                  | 60        | 51,968    | 51        | 60,090    |  |  |
| NGO-MFI                   | 33        | 14,050    | 36        | 7,122     |  |  |
| SFB                       | 7         | 28,903    | 6         | 32,199    |  |  |
| Total                     | 103       | 97,557    | 96        | 100,455   |  |  |