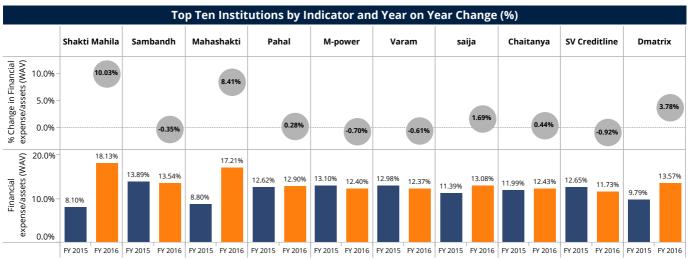

Cost per borrower has increased for Banks and SFBs to 53.39% and 30.36%, respectively. Among the top 10 FSPs, Muthoot Microfin reported an increase in the cost per borrower by 88.2% and Agora reported reduced cost per borrower by 26.1%.