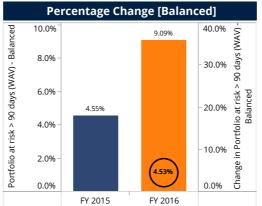

#### **Risk and liquidity**

The PAR greater than 30 days increased by 12.92% and reached to 17.58% in FY 2016 from 4.66% in FY 2015. Collection rates dropped in states such as Maharashtra, Karnataka and Uttar Pradesh where government waived off the loans of small farmers. The microfinance asset quality dropped post demonetization and post demonetization FSPs were increasingly looking for cashless disbursement and collection through Jan-Dhan accounts and leveraging the technology. SFBs reported highest PAR 30 of 15.28% in FY 2016 compared to 0.29% last year in FY 2015 with Janalakshmi reporting the highest PAR 30 at 30.10%.

However, as per Indian microfinance sector prudential norms the NPA loans are categories as loans crossing 60 days and relating the rise with PAR greater than 90 days that is captured by MIX shows the increase of 4.53% and PAR reaching to 9.09% that should be closely monitored.