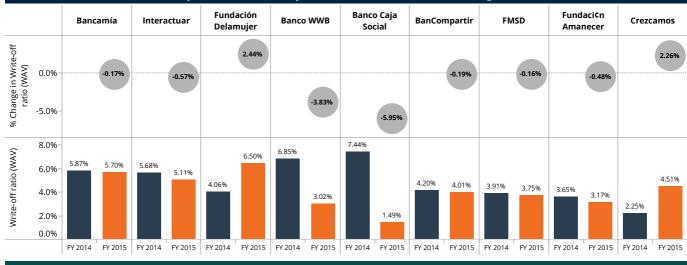

FSPs reported a decreased loan written off to 2.28% in FY 2015 on aggregated basis. Banks have mostly driven this decline in write-off ratio, in particular, Banco Caja Social that reported a decrease in the write-off of 5.95%.