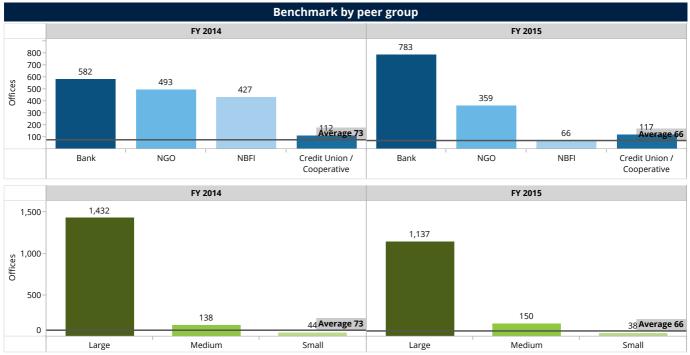

FSPS extended their delivery channels by opening new offices during the year, from 1,194 at the end of 2014 to 1,237 as of FY 2015, which represent a growth rate of 3.60%.

|                      | Benchmar  | k by legal s | tatus     |         |        | Ber       | nchmark by s | scale     |         |  |
|----------------------|-----------|--------------|-----------|---------|--------|-----------|--------------|-----------|---------|--|
|                      | FY 20     | 014          | FY 2      | 015     |        | FY 2      | 014          | FY 20     | FY 2015 |  |
| Legal Status         | FSP count | Offices      | FSP count | Offices | Scale  | FSP count | Offices      | FSP count | Offices |  |
| Bank                 | 3         | 582          | 5         | 783     | Large  | 9         | 1,432        | 8         | 1,137   |  |
| Credit Union / Coope | 3         | 112          | 3         | 117     | Medium | 6         | 138          | 6         | 150     |  |
| NBFI                 | 6         | 427          | 3         | 66      |        | -         |              |           |         |  |
| NGO                  | 10        | 493          | 9         | 359     | Small  | 7         | 44           | 6         | 38      |  |
| Total                | 22        | 1,614        | 20        | 1,325   | Total  | 22        | 1,614        | 20        | 1,325   |  |