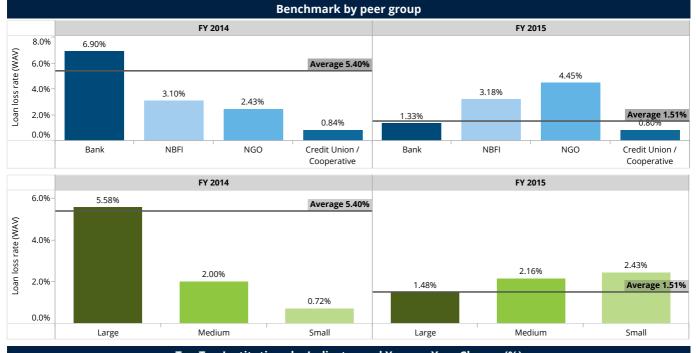

#### **Risk and Liquidity**

Portfolio at risk greater than 30 days of the reporting FSPs slightly reduced to 5.68% at an aggregated level as of FY 2015 compared to 5.99% in FY 2014. Banks had the highest PAR30 rates among the peer groups by legal status.

FSPs reported a decreased loan written off to 2.28% in FY 2015 on aggregated basis. Banks have mostly driven this decline in write-off ratio, in particular, Banco Caja Social that reported a decrease in the write-off of 5.95%.