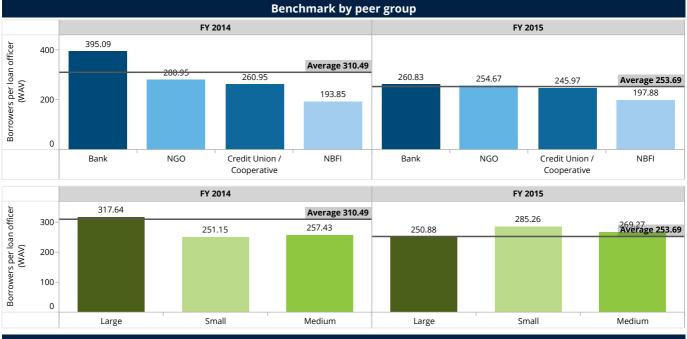

|  |
| NBFI                  | 6         | 193.85                                 | 3         | 197.88                                 |                    |           |                                        |           |                                        |  |
| NGO                   | 10        | 280.95                                 | 9         | 254.67                                 | Small              | 7         | 251.15                                 | 6         | 285.26                                 |  |
| Aggregated            | 22        | 310.49                                 | 20        | 253.69                                 | Aggregated         | 22        | 310.49                                 | 20        | 253.69                                 |  |



Top Ten Institutions by Indicator and Year on Year Change (%)



### Depositors per staff member Percentage Change [Balanced] **Percentiles and Median** 300 0.0% FY 2014 FY 2015 **Depositors per staff** Depositors per staff member (WAV) -Balanced % Change in Depositors per staff member (WAV) - Balanced member (WAV) Percentile (25) of Depositors 207.59 134.11 117.19 -2.0% 195.06 per staff member 200 291.98 Median Depositors per staff -4.0% 178.90 213.14 member 100 . 6.03% -6.0% reported as of FY 2015 Percentile (75) of Depositors 226.63 277.60 0 per staff member FY 2015 FY 2014

|                    | Benchma   | ark by legal :                                   | status    |                                                  | Benchmark by Scale |           |