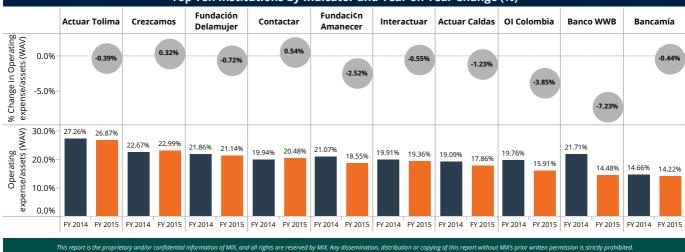

Top Ten Institutions by Indicator (USD) m and Year on Year Change (%)

|                                                                                                        | Banco Caja<br>Social | Bancamía      | Comultrasan   | Banco WWB     | BanCompartir  | Confiar       | Fundación<br>Delamujer | FMSD          | Crezcamos   | Contactar   |
|--------------------------------------------------------------------------------------------------------|----------------------|---------------|---------------|---------------|---------------|---------------|------------------------|---------------|-------------|-------------|
| 0.0%<br>\$1<br>\$2<br>\$2<br>\$2<br>\$2<br>\$2<br>\$2<br>\$2<br>\$2<br>\$2<br>\$2<br>\$2<br>\$2<br>\$2 | -16.27%              | -22.45%       | -20.80%       | -12.30%       | -11.10%       | -14.16%       | -25.82%                | -20.43%       | -11.04%     | -8.80%      |
| - 000,0 H<br>Assets (NSD) a<br>2,000-<br>0                                                             | 4,635.31<br>3,881.22 | 586.31 454.69 | 429.32 340.01 | 399.26 350.14 | 282.86 251.47 | 277.66 238.35 | 289.43 214.70          | 250.58 199.39 | 72.13 64.16 | 69.93 63.78 |