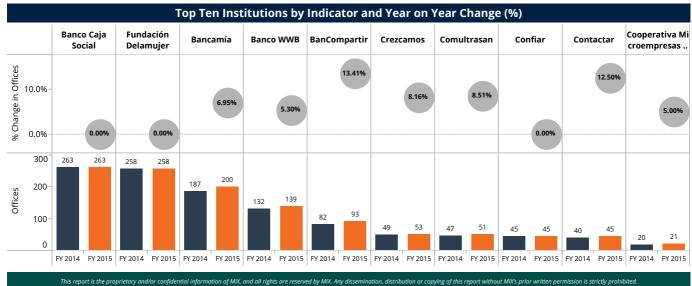

FSPS extended their delivery channels by opening new offices during the year, from 1,194 at the end of 2014 to 1,237 as of FY 2015, which represent a growth rate of 3.60%.

Top Ten Institutions by Indicator and Year on Year Change (%)