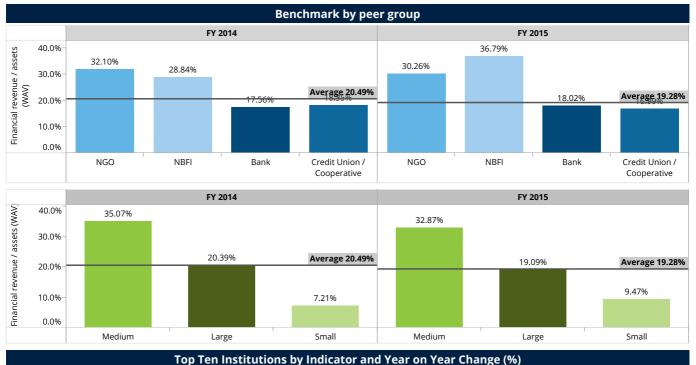

9. Average and Weighted Average Value (WAV) - **Average value** is presented as a line in the "benchmark graphs by peers". **Simple average** is presented when an indicator is an absolute number whereas **weighted average** is presented when the indicator is a ratio.