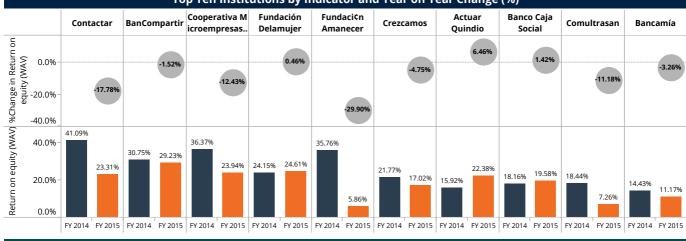

Top Ten Institutions by Indicator (USD) m and Year on Year Change (%)

|                                                                                                        | Banco Caja<br>Social | Bancamía      | Comultrasan   | Banco WWB     | BanCompartir  | Confiar       | Fundación<br>Delamujer | FMSD          | Crezcamos   | Contactar   |
|--------------------------------------------------------------------------------------------------------|----------------------|---------------|---------------|---------------|---------------|---------------|------------------------|---------------|-------------|-------------|
| 0.0%<br>\$1<br>\$2<br>\$2<br>\$2<br>\$2<br>\$2<br>\$2<br>\$2<br>\$2<br>\$2<br>\$2<br>\$2<br>\$2<br>\$2 | -16.27%              | -22.45%       | -20.80%       | -12.30%       | -11.10%       | -14.16%       | -25.82%                | -20.43%       | -11.04%     | -8.80%      |
| - 000,0 H<br>Assets (NSD) a<br>2,000-<br>0                                                             | 4,635.31<br>3,881.22 | 586.31 454.69 | 429.32 340.01 | 399.26 350.14 | 282.86 251.47 | 277.66 238.35 | 289.43 214.70          | 250.58 199.39 | 72.13 64.16 | 69.93 63.78 |