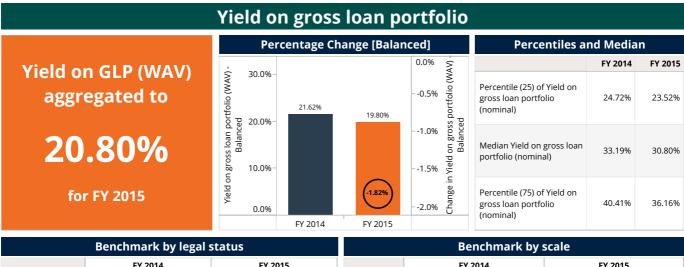

|  |
| NBFI                | 6         | 28.84%                                 | 3         | 36.79%                                 |                    |           |                                        |           |                                        |  |
| NGO                 | 10        | 32.10%                                 | 9         | 30.26%                                 | Small              | 7         | 7.21%                                  | 6         | 9.47%                                  |  |
| Aggregated          | 22        | 20.49%                                 | 20        | 19.28%                                 | Aggregated         | 22        | 20.49%                                 | 20        | 19.28%                                 |  |







|                    | FY 2014   |                                           | FY 2015   |                                           |            | FY 2014   |                                           | FY 2015   |                                           |
|--------------------|-----------|-------------------------------------------|-----------|-------------------------------------------|------------|-----------|-------------------------------------------|-----------|-------------------------------------------|
| Legal Status       | FSP count | Yield on gross<br>loan portfolio<br>(WAV) | FSP count | Yield on gross<br>loan portfolio<br>(WAV) | Scale      | FSP count | Yield on gross<br>loan portfolio<br>(WAV) | FSP count | Yield on gross<br>loan portfolio<br>(WAV) |
| Bank