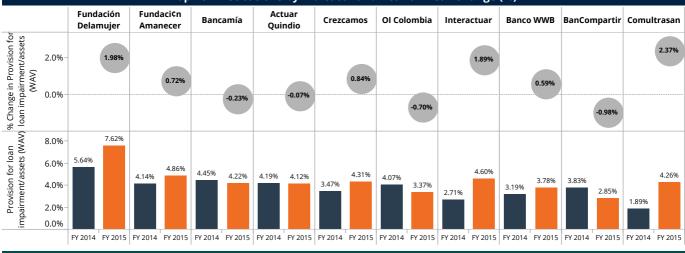

Banco Mundo Mujer (BMM) is a new reporting institution that started operations since February 2015. BMM is a related–party company of Fundación Mundo Mujer (FMM), which transferred part of its loan portfolio to BMM.

Bancompartir is also a new addition as Bank, as a result of the transformation of Finamerica from financing company (NBFI) to the bank in February 2015. These two institutions focused on lending to micro-enterprises and SMEs throughout the country.

FSPs reported a decreased loan written off to 2.28% in FY 2015 on aggregated basis. Banks have mostly driven this decline in write-off ratio, in particular, Banco Caja Social that reported a decrease in the write-off of 5.95%.