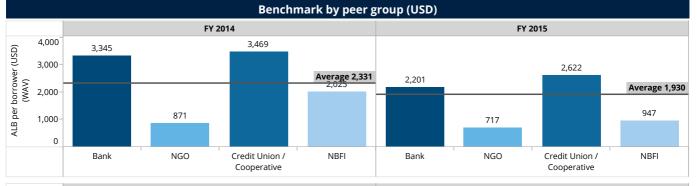

In FY 2015, FSPs reported risk coverage rates above of 100%, 110.44% at the end of FY 2015, the coverage is higher as compared to 99.62% aggregated in FY 2014.

| Benchmark Indicator Refe                    | rence    |          |
|---------------------------------------------|----------|----------|
|                                             | FY 2014  | FY 2015  |
| Number of FSPs                              | 22       | 20       |
| ADB per depositor (USD) (WAV)               | 705.77   | 467.77   |
| ALB per borrower (USD) (WAV)                | 2,331.30 | 1,929.90 |
| Administrative expense/assets (WAV)         | 4.89%    | 4.43%    |
| Assets (USD) m                              | 8,175.43 | 6,640.10 |
| Average deposit account balance (USD) (WAV) | 494.60   | 371.68   |
| Borrowers per loan officer (WAV)            | 310.49   | 253.69   |
| Borrowers per staff member (WAV)            | 111.76   | 109.77   |
| Capital/assets (WAV)                        | 22.59%   | 20.37%   |
| Cost per borrower (USD) (WAV)               | 321.70   | 251.24   |
| Debt to equity (WAV)                        | 3.35     | 3.94     |
| Deposit accounts per staff member (WAV)     | 112.29   | 367.47   |
| Depositors per staff member (WAV)           | 105.29   | 291.98   |
| Deposits (USD) m                            | 4,804.66 | 3,436.00 |
| Deposits to loans (WAV)                     | 73.94%   | 64.66%   |
| Deposits to total assets (WAV)              | 58.77%   | 51.74%   |
| Equity (USD) m                              | 1,842.14 | 1,343.48 |
| Financial expense/assets (WAV)              | 3.18%    | 3.26%    |
| Financial revenue / assets (WAV)            | 20.49%   | 19.28%   |
| Gross Loan Portfolio (USD) m                | 6,497.99 | 5,314.13 |
| Loan loss rate (WAV)                        | 5.40%    | 1.51%    |
| Loan officers                               | 8,977    | 7,978    |
| Number of active borrowers '000             | 2,787.28 | 2,753.58 |
| Number of deposit accounts '000             | 2,038.36 | 9,218.26 |
| Number of depositors '000                   | 6,807.66 | 7,324.62 |
| Offices                                     | 1,614    | 1,325    |
| Operating expense/assets (WAV)              | 10.11%   | 9.42%    |
| Operational self sufficiency (WAV)          | 126.77%  | 126.49%  |
| Personnel                                   | 18,153   | 25,086   |
| Personnel allocation ratio (WAV)            | 42.54%   | 31.80%   |
| Personnel expense/assets (WAV)              | 5.21%    | 4.99%    |
| Portfolio at risk > 30 days (WAV)           | 5.81%    | 5.47%    |
| Portfolio at risk > 90 days (WAV)           | 3.91%    | 3.65%    |
| Provision for loan impairment/assets (WAV)  | 2.77%    | 2.56%    |
| Return on assets (WAV)                      | 3.72%    | 2.95%    |
| Return on equity (WAV)                      | 16.42%   | 14.87%   |
| Risk coverage (WAV)                         | 100.86%  | 113.10%  |
| Write-off ratio (WAV)                       | 5.77%    | 2.14%    |
| Yield on gross loan portfolio (WAV)         | 22.84%   | 20.80%   |