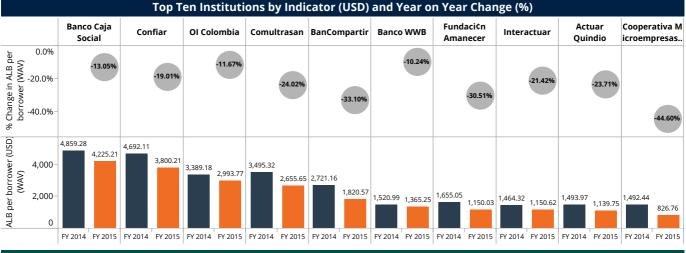

Top Ten Institutions by Indicator (USD) m and Year on Year Change (%)

|                                                                                                        | Banco Caja<br>Social | Bancamía      | Comultrasan   | Banco WWB     | BanCompartir  | Confiar       | Fundación<br>Delamujer | FMSD          | Crezcamos   | Contactar   |
|--------------------------------------------------------------------------------------------------------|----------------------|---------------|---------------|---------------|---------------|---------------|------------------------|---------------|-------------|-------------|
| 0.0%<br>\$1<br>\$2<br>\$2<br>\$2<br>\$2<br>\$2<br>\$2<br>\$2<br>\$2<br>\$2<br>\$2<br>\$2<br>\$2<br>\$2 | -16.27%              | -22.45%       | -20.80%       | -12.30%       | -11.10%       | -14.16%       | -25.82%                | -20.43%       | -11.04%     | -8.80%      |
| - 000,0 H<br>Assets (NSD) a<br>2,000-<br>0                                                             | 4,635.31<br>3,881.22 | 586.31 454.69 | 429.32 340.01 | 399.26 350.14 | 282.86 251.47 | 277.66 238.35 | 289.43 214.70          | 250.58 199.39 | 72.13 64.16 | 69.93 63.78 |