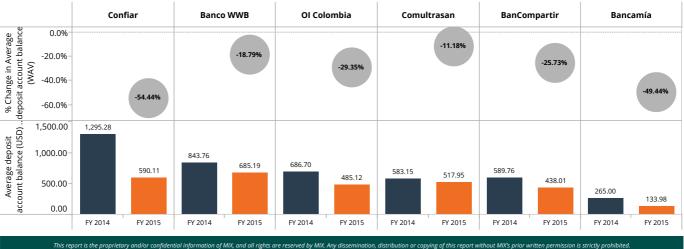

Gross Loan Portfolio (GLP) decreased by 16.87% from 5,928.36 million USD in FY 2014 to 4,928.11 million USD in FY 2015, which was driven by large-scale FSPs.

On the deposits side, it was observed greater dynamism than lending activity. The number of depositors increased in 7.51% and deposit accounts had a growth of 14.47%; however, aggregated deposits declined by 32.63%. Banks report the highest decrease among their peers, led by Banco Caja Social in FY 2015.