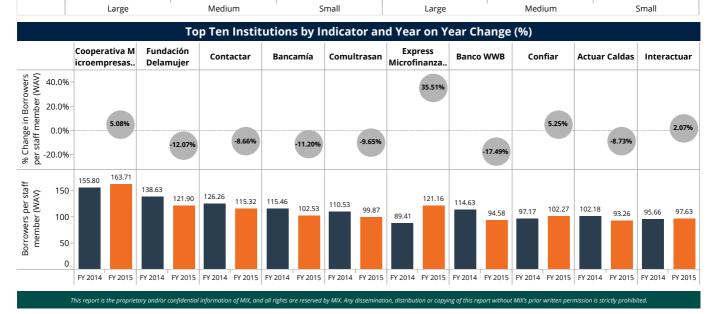

|  |  |
| NBFI               | 6         | 62.59                                  | 3         | 81.90                                  |                    |           |                                        |           |                                        |  |  |
| NGO                | 10        | 133.08                                 | 9         | 111.82                                 | Small              | 7         | 56.80                                  | 6         | 72.52                                  |  |  |
| Aggregated         | 22        | 111.76                                 | 20        | 109.77                                 | Aggregated         | 22        | 111.76                                 | 20        | 109.77                                 |  |  |





## Borrower per loan officer



|                       | Benchmar  | k by legal st                          | tatus     |                                        | Benchmark by scale |           |                                        |           |                                        |  |
|-----------------------|-----------|----------------------------------------|-----------|----------------------------------------|--------------------|-----------|----------------------------------------|-----------|----------------------------------------|--|
|                       | FY 2      | 2014                                   | FY 2015   |                                        |                    | FY 2      | 2014                                   | FY 2      | FY 2015