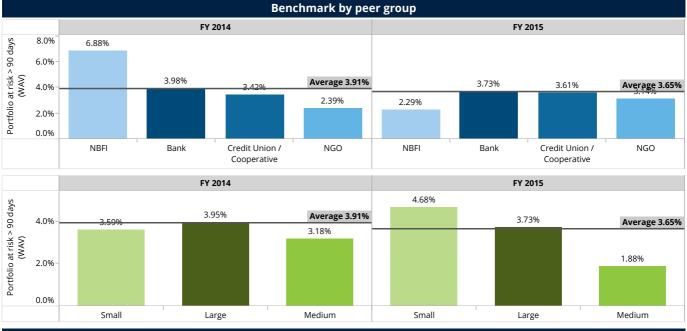

In FY 2015, FSPs reported risk coverage rates above of 100%, 110.44% at the end of FY 2015, the coverage is higher as compared to 99.62% aggregated in FY 2014.

| Benchmark Indicator Refe                    | rence    |          |
|---------------------------------------------|----------|----------|
|                                             | FY 2014  | FY 2015  |
| Number of FSPs                              | 22       | 20       |
| ADB per depositor (USD) (WAV)               | 705.77   | 467.77   |
| ALB per borrower (USD) (WAV)                | 2,331.30 | 1,929.90 |
| Administrative expense/assets (WAV)         | 4.89%    | 4.43%    |
| Assets (USD) m                              | 8,175.43 | 6,640.10 |
| Average deposit account balance (USD) (WAV) | 494.60   | 371.68   |
| Borrowers per loan officer (WAV)            | 310.49   | 253.69   |
| Borrowers per staff member (WAV)            | 111.76   | 109.77   |
| Capital/assets (WAV)                        | 22.59%   | 20.37%   |
| Cost per borrower (USD) (WAV)               | 321.70   | 251.24   |
| Debt to equity (WAV)                        | 3.35     | 3.94     |
| Deposit accounts per staff member (WAV)     | 112.29   | 367.47   |
| Depositors per staff member (WAV)           | 105.29   | 291.98   |
| Deposits (USD) m                            | 4,804.66 | 3,436.00 |
| Deposits to loans (WAV)                     | 73.94%   | 64.66%   |
| Deposits to total assets (WAV)              | 58.77%   | 51.74%   |
| Equity (USD) m                              | 1,842.14 | 1,343.48 |
| Financial expense/assets (WAV)              | 3.18%    | 3.26%    |
| Financial revenue / assets (WAV)            | 20.49%   | 19.28%   |
| Gross Loan Portfolio (USD) m                | 6,497.99 | 5,314.13 |
| Loan loss rate (WAV)                        | 5.40%    | 1.51%    |
| Loan officers                               | 8,977    | 7,978    |
| Number of active borrowers '000             | 2,787.28 | 2,753.58 |
| Number of deposit accounts '000             | 2,038.36 | 9,218.26 |
| Number of depositors '000                   | 6,807.66 | 7,324.62 |
| Offices                                     | 1,614    | 1,325    |
| Operating expense/assets (WAV)              | 10.11%   | 9.42%    |
| Operational self sufficiency (WAV)          | 126.77%  | 126.49%  |
| Personnel                                   | 18,153   | 25,086   |
| Personnel allocation ratio (WAV)            | 42.54%   | 31.80%   |
| Personnel expense/assets (WAV)              | 5.21%    | 4.99%    |
| Portfolio at risk > 30 days (WAV)           | 5.81%    | 5.47%    |
| Portfolio at risk > 90 days (WAV)           | 3.91%    | 3.65%    |
| Provision for loan impairment/assets (WAV)  | 2.77%    | 2.56%    |
| Return on assets (WAV)                      | 3.72%    | 2.95%    |
| Return on equity (WAV)                      | 16.42%   | 14.87%   |
| Risk coverage (WAV)                         | 100.86%  | 113.10%  |
| Write-off ratio (WAV)                       | 5.77%    | 2.14%    |
| Yield on gross loan portfolio (WAV)         | 22.84%   | 20.80%   |