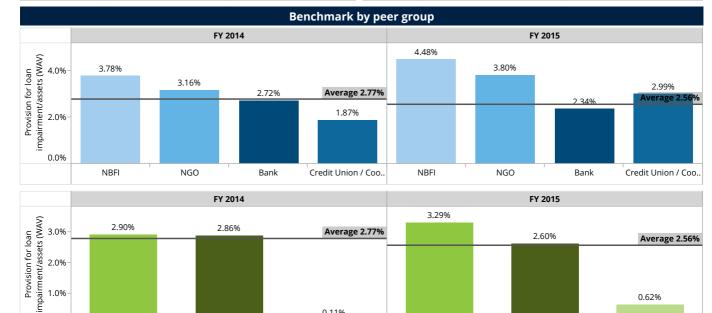

5. Peer grouping information in based on the legal classifications that are relevant to the context of Colombia microfinance sector, that are NBFI, NGO, Bank, and Credit Union / Cooperative.

6. Peer grouping classification is also based on the scale of the FSPs i.e. **small** [GLP size less than USD 30 m], **medium** [GLP size between USD 30m to 90m] and **large** [GLP size greater than USD 90m].

9. Average and Weighted Average Value (WAV) - **Average value** is presented as a line in the "benchmark graphs by peers". **Simple average** is presented when an indicator is an absolute number whereas **weighted average** is presented when the indicator is a ratio.

#### **Risk and Liquidity**

Portfolio at risk greater than 30 days of the reporting FSPs slightly reduced to 5.68% at an aggregated level as of FY 2015 compared to 5.99% in FY 2014. Banks had the highest PAR30 rates among the peer groups by legal status.