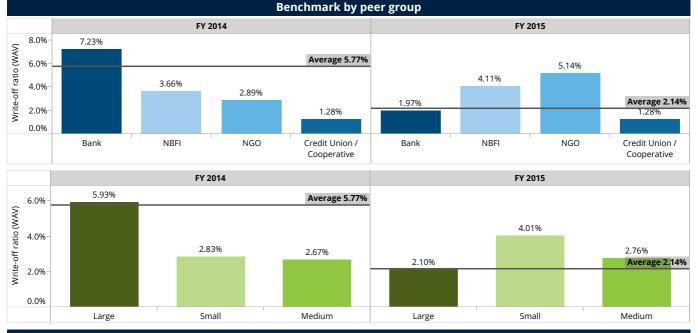

#### **Risk and Liquidity**

Portfolio at risk greater than 30 days of the reporting FSPs slightly reduced to 5.68% at an aggregated level as of FY 2015 compared to 5.99% in FY 2014. Banks had the highest PAR30 rates among the peer groups by legal status.

FSPs reported a decreased loan written off to 2.28% in FY 2015 on aggregated basis. Banks have mostly driven this decline in write-off ratio, in particular, Banco Caja Social that reported a decrease in the write-off of 5.95%.