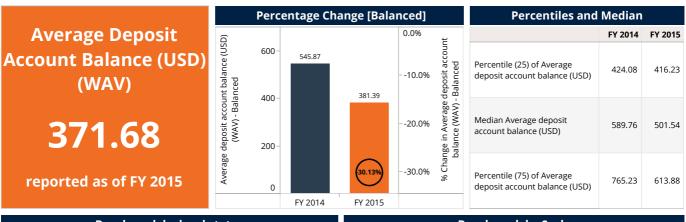

9. Average and Weighted Average Value (WAV) - **Average value** is presented as a line in the "benchmark graphs by peers". **Simple average** is presented when an indicator is an absolute number whereas **weighted average** is presented when the indicator is a ratio.