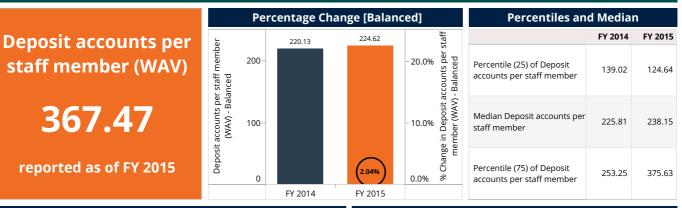

Gross Loan Portfolio (GLP) decreased by 16.87% from 5,928.36 million USD in FY 2014 to 4,928.11 million USD in FY 2015, which was driven by large-scale FSPs.

On the deposits side, it was observed greater dynamism than lending activity. The number of depositors increased in 7.51% and deposit accounts had a growth of 14.47%; however, aggregated deposits declined by 32.63%. Banks report the highest decrease among their peers, led by Banco Caja Social in FY 2015.

In FY 2015, FSPs reported risk coverage rates above of 100%, 110.44% at the end of FY 2015, the coverage is higher as compared to 99.62% aggregated in FY 2014.

| Benchmark Indicator Refe                    | rence    |          |
|---------------------------------------------|----------|----------|
|                                             | FY 2014  | FY 2015  |
| Number of FSPs                              | 22       | 20       |
| ADB per depositor (USD) (WAV)               | 705.77   | 467.77   |
| ALB per borrower (USD) (WAV)                | 2,331.30 | 1,929.90 |
| Administrative expense/assets (WAV)         | 4.89%    | 4.43%    |
| Assets (USD) m                              | 8,175.43 | 6,640.10 |
| Average deposit account balance (USD) (WAV) | 494.60   | 371.68   |
| Borrowers per loan officer (WAV)            | 310.49   | 253.69   |
| Borrowers per staff member (WAV)            | 111.76   | 109.77   |
| Capital/assets (WAV)                        | 22.59%   | 20.37%   |
| Cost per borrower (USD) (WAV)               | 321.70   | 251.24   |
| Debt to equity (WAV)                        | 3.35     | 3.94     |
| Deposit accounts per staff member (WAV)     | 112.29   | 367.47   |
| Depositors per staff member (WAV)           | 105.29   | 291.98   |
| Deposits (USD) m                            | 4,804.66 | 3,436.00 |
| Deposits to loans (WAV)                     | 73.94%   | 64.66%   |
| Deposits to total assets (WAV)              | 58.77%   | 51.74%   |
| Equity (USD) m                              | 1,842.14 | 1,343.48 |
| Financial expense/assets (WAV)              | 3.18%    | 3.26%    |
| Financial revenue / assets (WAV)            | 20.49%   | 19.28%   |
| Gross Loan Portfolio (USD) m                | 6,497.99 | 5,314.13 |
| Loan loss rate (WAV)                        | 5.40%    | 1.51%    |
| Loan officers                               | 8,977    | 7,978    |
| Number of active borrowers '000             | 2,787.28 | 2,753.58 |
| Number of deposit accounts '000             | 2,038.36 | 9,218.26 |
| Number of depositors '000                   | 6,807.66 | 7,324.62 |
| Offices                                     | 1,614    | 1,325    |
| Operating expense/assets (WAV)              | 10.11%   | 9.42%    |
| Operational self sufficiency (WAV)          | 126.77%  | 126.49%  |
| Personnel                                   | 18,153   | 25,086   |
| Personnel allocation ratio (WAV)            | 42.54%   | 31.80%   |
| Personnel expense/assets (WAV)              | 5.21%    | 4.99%    |
| Portfolio at risk > 30 days (WAV)           | 5.81%    | 5.47%    |
| Portfolio at risk > 90 days (WAV)           | 3.91%    | 3.65%    |
| Provision for loan impairment/assets (WAV)  | 2.77%    | 2.56%    |
| Return on assets (WAV)                      | 3.72%    | 2.95%    |
| Return on equity (WAV)                      | 16.42%   | 14.87%   |
| Risk coverage (WAV)                         | 100.86%  | 113.10%  |
| Write-off ratio (WAV)                       | 5.77%    | 2.14%    |
| Yield on gross loan portfolio (WAV)         | 22.84%   | 20.80%   |