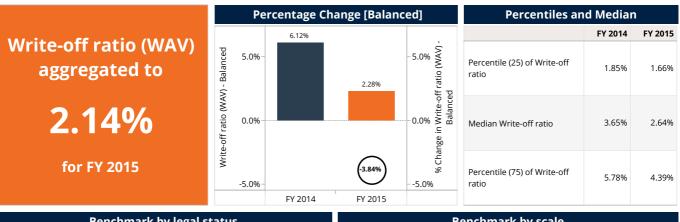

FSPs reported a decreased loan written off to 2.28% in FY 2015 on aggregated basis. Banks have mostly driven this decline in write-off ratio, in particular, Banco Caja Social that reported a decrease in the write-off of 5.95%.