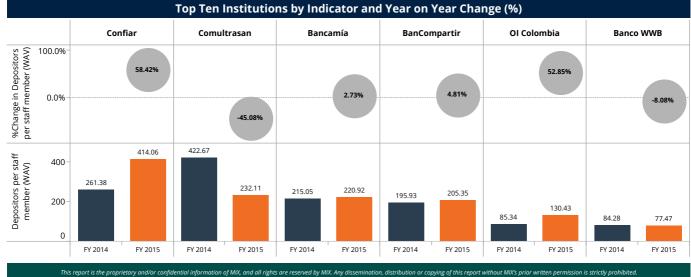

9. Average and Weighted Average Value (WAV) - **Average value** is presented as a line in the "benchmark graphs by peers". **Simple average** is presented when an indicator is an absolute number whereas **weighted average** is presented when the indicator is a ratio.