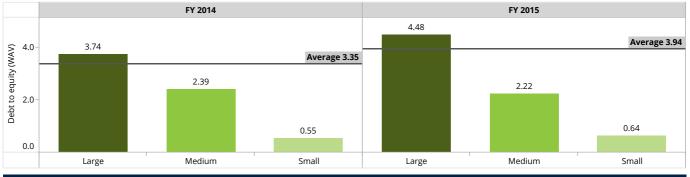

### Debt to equity

|                      | Benchmar  | k by legal s            | tatus     |                         |            | Ве        | nchmark by              | scale     |                         |
|----------------------|-----------|-------------------------|-----------|-------------------------|------------|-----------|-------------------------|-----------|-------------------------|
|                      | FY 2      | 2014                    | FY 2      | 2015                    |            | FY 2014   |                         | FY 2015   |                         |
| Legal Status         | FSP count | Debt to<br>equity (WAV) | FSP count | Debt to<br>equity (WAV) | Scale      | FSP count | Debt to equity<br>(WAV) | FSP count | Debt to equity<br>(WAV) |
| Bank                 | 3         | 5.09                    | 5         | 5.21                    | Large      | 9         | 3.74                    | 8         | 4.48                    |
| Credit Union / Coope | 3         | 3.07                    | 3         | 2.82                    | Medium     | 6         | 2.39                    | 6         | 2.22                    |
| NBFI                 | 6         | 5.12                    | 3         | 3.74                    |            | -         |                         |           |                         |
| NGO                  | 10        | 0.86                    | 9         | 0.90                    | Small      | /         | 0.55                    | 6         | 0.64                    |
| Aggregated           | 22        | 3.35                    | 20        | 3.94                    | Aggregated | 22        | 3.35                    | 20        | 3.94                    |