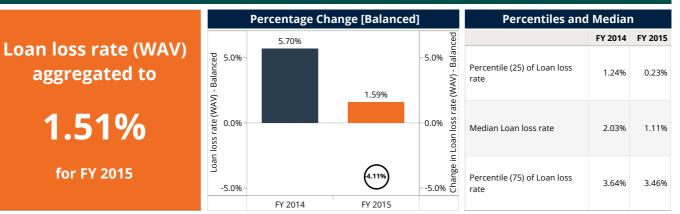

FSPs reported a decreased loan written off to 2.28% in FY 2015 on aggregated basis. Banks have mostly driven this decline in write-off ratio, in particular, Banco Caja Social that reported a decrease in the write-off of 5.95%.

In FY 2015, FSPs reported risk coverage rates above of 100%, 110.44% at the end of FY 2015, the coverage is higher as compared to 99.62% aggregated in FY 2014.

| Benchmark Indicator Refe                    | rence    |          |
|---------------------------------------------|----------|----------|
|                                             | FY 2014  | FY 2015  |
| Number of FSPs                              | 22       | 20       |
| ADB per depositor (USD) (WAV)               | 705.77   | 467.77   |
| ALB per borrower (USD) (WAV)                | 2,331.30 | 1,929.90 |
| Administrative expense/assets (WAV)         | 4.89%    | 4.43%    |
| Assets (USD) m                              | 8,175.43 | 6,640.10 |
| Average deposit account balance (USD) (WAV) | 494.60   | 371.68   |
| Borrowers per loan officer (WAV)            | 310.49   | 253.69   |
| Borrowers per staff member (WAV)            | 111.76   | 109.77   |
| Capital/assets (WAV)                        | 22.59%   | 20.37%   |
| Cost per borrower (USD) (WAV)               | 321.70   | 251.24   |
| Debt to equity (WAV)                        | 3.35     | 3.94     |
| Deposit accounts per staff member (WAV)     | 112.29   | 367.47   |
| Depositors per staff member (WAV)           | 105.29   | 291.98   |
| Deposits (USD) m                            | 4,804.66 | 3,436.00 |
| Deposits to loans (WAV)                     | 73.94%   | 64.66%   |
| Deposits to total assets (WAV)              | 58.77%   | 51.74%   |
| Equity (USD) m                              | 1,842.14 | 1,343.48 |
| Financial expense/assets (WAV)              | 3.18%    | 3.26%    |
| Financial revenue / assets (WAV)            | 20.49%   | 19.28%   |
| Gross Loan Portfolio (USD) m                | 6,497.99 | 5,314.13 |
| Loan loss rate (WAV)                        | 5.40%    | 1.51%    |
| Loan officers                               | 8,977    | 7,978    |
| Number of active borrowers '000             | 2,787.28 | 2,753.58 |
| Number of deposit accounts '000             | 2,038.36 | 9,218.26 |
| Number of depositors '000                   | 6,807.66 | 7,324.62 |
| Offices                                     | 1,614    | 1,325    |
| Operating expense/assets (WAV)              | 10.11%   | 9.42%    |
| Operational self sufficiency (WAV)          | 126.77%  | 126.49%  |
| Personnel                                   | 18,153   | 25,086   |
| Personnel allocation ratio (WAV)            | 42.54%   | 31.80%   |
| Personnel expense/assets (WAV)              | 5.21%    | 4.99%    |
| Portfolio at risk > 30 days (WAV)           | 5.81%    | 5.47%    |
| Portfolio at risk > 90 days (WAV)           | 3.91%    | 3.65%    |
| Provision for loan impairment/assets (WAV)  | 2.77%    | 2.56%    |
| Return on assets (WAV)                      | 3.72%    | 2.95%    |
| Return on equity (WAV)                      | 16.42%   | 14.87%   |
| Risk coverage (WAV)                         | 100.86%  | 113.10%  |
| Write-off ratio (WAV)                       | 5.77%    | 2.14%    |
| Yield on gross loan portfolio (WAV)         | 22.84%   | 20.80%   |