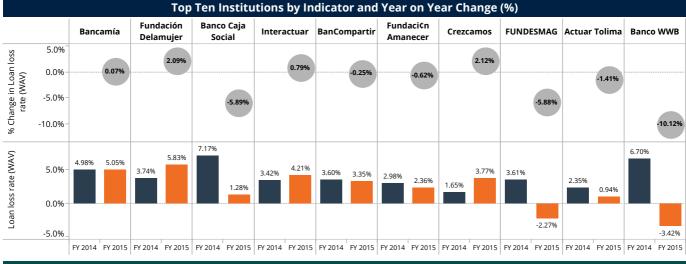

FSPs reported a decreased loan written off to 2.28% in FY 2015 on aggregated basis. Banks have mostly driven this decline in write-off ratio, in particular, Banco Caja Social that reported a decrease in the write-off of 5.95%.