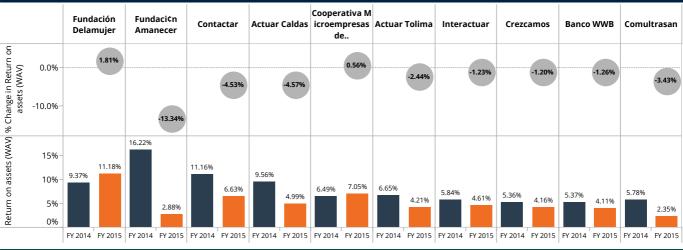

In FY 2015, FSPs reported risk coverage rates above of 100%, 110.44% at the end of FY 2015, the coverage is higher as compared to 99.62% aggregated in FY 2014.

| Benchmark Indicator Refe                    | rence    |          |
|---------------------------------------------|----------|----------|
|                                             | FY 2014  | FY 2015  |
| Number of FSPs                              | 22       | 20       |
| ADB per depositor (USD) (WAV)               | 705.77   | 467.77   |
| ALB per borrower (USD) (WAV)                | 2,331.30 | 1,929.90 |
| Administrative expense/assets (WAV)         | 4.89%    | 4.43%    |
| Assets (USD) m                              | 8,175.43 | 6,640.10 |
| Average deposit account balance (USD) (WAV) | 494.60   | 371.68   |
| Borrowers per loan officer (WAV)            | 310.49   | 253.69   |
| Borrowers per staff member (WAV)            | 111.76   | 109.77   |
| Capital/assets (WAV)                        | 22.59%   | 20.37%   |
| Cost per borrower (USD) (WAV)               | 321.70   | 251.24   |
| Debt to equity (WAV)                        | 3.35     | 3.94     |
| Deposit accounts per staff member (WAV)     | 112.29   | 367.47   |
| Depositors per staff member (WAV)           | 105.29   | 291.98   |
| Deposits (USD) m                            | 4,804.66 | 3,436.00 |
| Deposits to loans (WAV)                     | 73.94%   | 64.66%   |
| Deposits to total assets (WAV)              | 58.77%   | 51.74%   |
| Equity (USD) m                              | 1,842.14 | 1,343.48 |
| Financial expense/assets (WAV)              | 3.18%    | 3.26%    |
| Financial revenue / assets (WAV)            | 20.49%   | 19.28%   |
| Gross Loan Portfolio (USD) m                | 6,497.99 | 5,314.13 |
| Loan loss rate (WAV)                        | 5.40%    | 1.51%    |
| Loan officers                               | 8,977    | 7,978    |
| Number of active borrowers '000             | 2,787.28 | 2,753.58 |
| Number of deposit accounts '000             | 2,038.36 | 9,218.26 |
| Number of depositors '000                   | 6,807.66 | 7,324.62 |
| Offices                                     | 1,614    | 1,325    |
| Operating expense/assets (WAV)              | 10.11%   | 9.42%    |
| Operational self sufficiency (WAV)          | 126.77%  | 126.49%  |
| Personnel                                   | 18,153   | 25,086   |
| Personnel allocation ratio (WAV)            | 42.54%   | 31.80%   |
| Personnel expense/assets (WAV)              | 5.21%    | 4.99%    |
| Portfolio at risk > 30 days (WAV)           | 5.81%    | 5.47%    |
| Portfolio at risk > 90 days (WAV)           | 3.91%    | 3.65%    |
| Provision for loan impairment/assets (WAV)  | 2.77%    | 2.56%    |
| Return on assets (WAV)                      | 3.72%    | 2.95%    |
| Return on equity (WAV)                      | 16.42%   | 14.87%   |
| Risk coverage (WAV)                         | 100.86%  | 113.10%  |
| Write-off ratio (WAV)                       | 5.77%    | 2.14%    |
| Yield on gross loan portfolio (WAV)         | 22.84%   | 20.80%   |