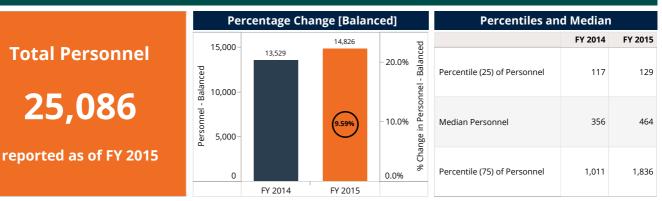

#### **Institutional Characteristic**

The Colombian Financial Services Providers (FSPs) reported an increase of 9.59% in personnel for FY 2015. Number of loan officers also increased in the same period, with a growth rate of 7.12%.

#### Personnel

|                      | Benchmar  | k by legal s | tatus     |           |        | Bei       | nchmark by S | Scale     |           |  |
|----------------------|-----------|--------------|-----------|-----------|--------|-----------|--------------|-----------|-----------|--|
|                      | FY 2      | 014          | FY 2015   |           |        | FY 2      | 014          | FY 2015   |           |  |
| Legal Status         | FSP count | Personnel    | FSP count | Personnel | Scale  | FSP count | Personnel    | FSP count | Personnel |  |
| Bank                 | 3         | 4,968        | 5         | 17,618    | Large  | 9         | 15,243       | 8         | 21,953    |  |
| Credit Union / Coope | 3         | 1,754        | 3         | 1,955     | Medium | 6         | 2,291        | 6         | 2,598     |  |
| NBFI                 | 6         | 3,704        | 3         | 1,254     |        | Ŭ         | ,            |           |           |  |
| NGO                  | 10        | 7,727        | 9         | 4,259     | Small  | 7         | 619          | 6         | 535       |  |
| Total                | 22        | 18,153       | 20        | 25,086    | Total  | 22        | 18,153       | 20        | 25,086    |  |