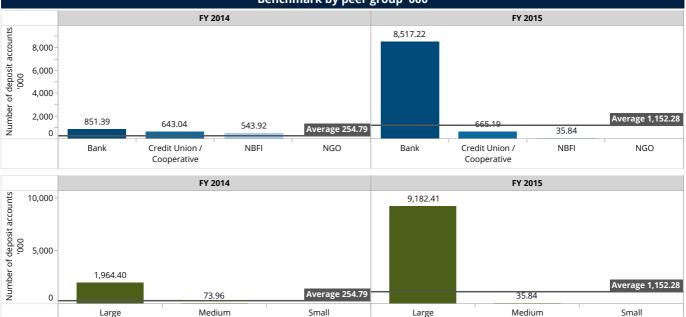

#### Outreach

The numbers of active borrowers slightly decreased by 0.29% in FY 2015 based on the balanced data; at an aggregated level Colombian FSPs reported a borrower base of 2,203.97 thousand at the end of FY 2015.

Gross Loan Portfolio (GLP) decreased by 16.87% from 5,928.36 million USD in FY 2014 to 4,928.11 million USD in FY 2015, which was driven by large-scale FSPs.

On the deposits side, it was observed greater dynamism than lending activity. The number of depositors increased in 7.51% and deposit accounts had a growth of 14.47%; however, aggregated deposits declined by 32.63%. Banks report the highest decrease among their peers, led by Banco Caja Social in FY 2015.