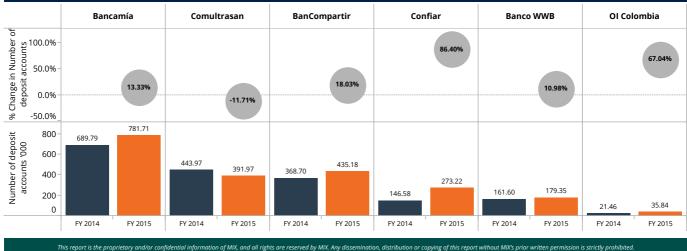

Gross Loan Portfolio (GLP) decreased by 16.87% from 5,928.36 million USD in FY 2014 to 4,928.11 million USD in FY 2015, which was driven by large-scale FSPs.

On the deposits side, it was observed greater dynamism than lending activity. The number of depositors increased in 7.51% and deposit accounts had a growth of 14.47%; however, aggregated deposits declined by 32.63%. Banks report the highest decrease among their peers, led by Banco Caja Social in FY 2015.