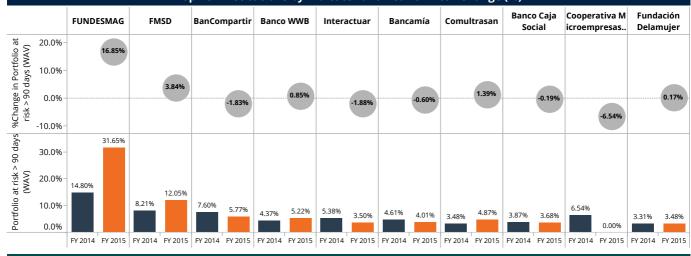

#### **Risk and Liquidity**

Portfolio at risk greater than 30 days of the reporting FSPs slightly reduced to 5.68% at an aggregated level as of FY 2015 compared to 5.99% in FY 2014. Banks had the highest PAR30 rates among the peer groups by legal status.

FSPs reported a decreased loan written off to 2.28% in FY 2015 on aggregated basis. Banks have mostly driven this decline in write-off ratio, in particular, Banco Caja Social that reported a decrease in the write-off of 5.95%.