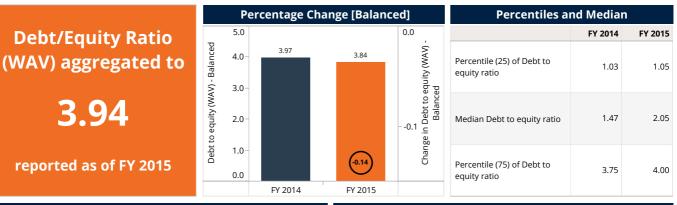

### Debt to equity

|                      | Benchmar  | k by legal s            | tatus     |                         |            | Ве        | nchmark by              | scale     |                         |
|----------------------|-----------|-------------------------|-----------|-------------------------|------------|-----------|-------------------------|-----------|-------------------------|
|                      | FY 2      | 2014                    | FY 2      | 2015                    |            | FY 2014   |                         | FY 2015   |                         |
| Legal Status         | FSP count | Debt to<br>equity (WAV) | FSP count | Debt to<br>equity (WAV) | Scale      | FSP count | Debt to equity<br>(WAV) | FSP count | Debt to equity<br>(WAV) |
| Bank                 | 3         | 5.09                    | 5         | 5.21                    | Large      | 9         | 3.74                    | 8         | 4.48                    |
| Credit Union / Coope | 3         | 3.07                    | 3         | 2.82                    | Medium     | 6         | 2.39                    | 6         | 2.22                    |
| NBFI                 | 6         | 5.12                    | 3         | 3.74                    |            | -         |                         |           |                         |
| NGO                  | 10        | 0.86                    | 9         | 0.90                    | Small      | /         | 0.55                    | 6         | 0.64                    |
| Aggregated           | 22        | 3.35                    | 20        | 3.94                    | Aggregated | 22        | 3.35                    | 20        | 3.94                    |