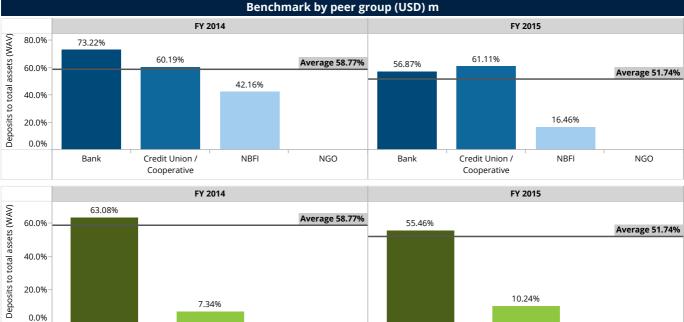

#### Deposit to total assets Percentage Change [Balanced] **Percentiles and Median** 80.0% 0.0% FY 2014 FY 2015 72.19% Deposits to total assets (WAV) - Balanced Deposits/Assets (WAV) assets (WAV) Percentile (25) of Deposits to aggregated to 57.89% 60.0% 31.18% 35.10% total assets -5.0% total 40.0% 51.74% Change in Deposits to 41.56% 51.23% Median Deposits to total assets -10.0% 20.0%

14.299

-15.0%

Percentile (75) of Deposits to

total assets

68.38%

Small

62.53%

FY 2015 FY 2014 Benchmark by legal status Benchmark by scale FY 2014 FY 2014 FY 2015 FY 2015 Deposits to Deposits to Deposits to Deposits to Legal Status FSP count total assets **FSP** count total assets Scale **FSP** count total assets **FSP** count total assets (WAV) (WAV) (WAV) (WAV) Bank 3 73.22% 5 56.87% Large 9 63.08% 8 55.46% 3 60.19% 61.11% Credit Union / Coop. 3 Medium 6 7.34% 6 10.24% NBFI 6 42.16% 3 16.46% 7 6 Small NGO 10 9 22 20 51.74% 58.77% 51.74% Aggregated 22 58.77% 20 Aggregated