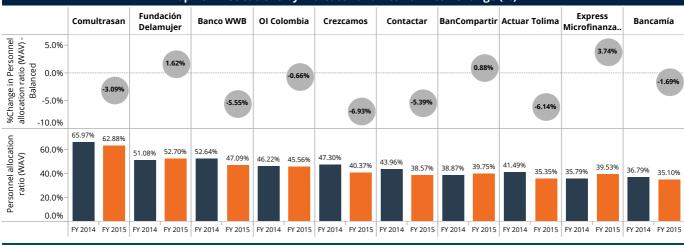

| 3         | 41.38%                                 |                    | -         |                                        |           |                                        |  |
| NGO                | 10        | 47.37%                                 | 9         | 43.91%                                 | Small              | 7         | 22.61%                                 | 6         | 25.42%                                 |  |
| Aggregated         | 22        | 42.54%                                 | 20        | 31.80%                                 | Aggregated         | 22        | 42.54%                                 | 20        | 31.80%                                 |  |





Top Ten Institutions by Indicator and Year on Year Change (%)



# Risk & Liquidity



## Portfolio at risk > 30 days (%)



|                    | Benchma   | rk by legal s                           | tatus     |                                         | Benchmark by scale |           |                                      |           |                                      |
|--------------------|-----------|-----------------------------------------|-----------|-----------------------------------------|--------------------|-----------|--------------------------------------|-----------|--------------------------------------|
|                    | FY 2      | 2014                                    | FY 2015   |                                         |                    | FY        | 2014                                 | FY 2015   |