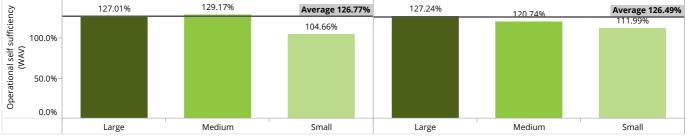

0.0%

reported as of FY 2015

Large Medium Small Large Medium Institutions by Indicator and Year on Year Change (%)

16