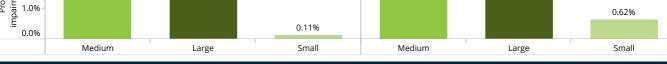

5. Peer grouping information in based on the legal classifications that are relevant to the context of Colombia microfinance sector, that are NBFI, NGO, Bank, and Credit Union / Cooperative.

6. Peer grouping classification is also based on the scale of the FSPs i.e. **small** [GLP size less than USD 30 m], **medium** [GLP size between USD 30m to 90m] and **large** [GLP size greater than USD 90m].

9. Average and Weighted Average Value (WAV) - **Average value** is presented as a line in the "benchmark graphs by peers". **Simple average** is presented when an indicator is an absolute number whereas **weighted average** is presented when the indicator is a ratio.