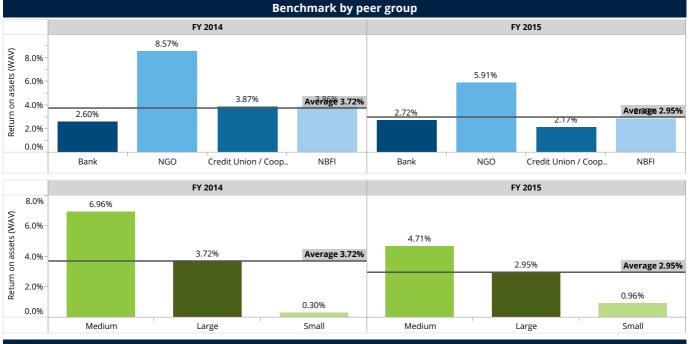

In FY 2015, FSPs reported risk coverage rates above of 100%, 110.44% at the end of FY 2015, the coverage is higher as compared to 99.62% aggregated in FY 2014.

| Benchmark Indicator Refe                    | rence    |          |
|---------------------------------------------|----------|----------|
|                                             | FY 2014  | FY 2015  |
| Number of FSPs                              | 22       | 20       |
| ADB per depositor (USD) (WAV)               | 705.77   | 467.77   |
| ALB per borrower (USD) (WAV)                | 2,331.30 | 1,929.90 |
| Administrative expense/assets (WAV)         | 4.89%    | 4.43%    |
| Assets (USD) m                              | 8,175.43 | 6,640.10 |
| Average deposit account balance (USD) (WAV) | 494.60   | 371.68   |
| Borrowers per loan officer (WAV)            | 310.49   | 253.69   |
| Borrowers per staff member (WAV)            | 111.76   | 109.77   |
| Capital/assets (WAV)                        | 22.59%   | 20.37%   |
| Cost per borrower (USD) (WAV)               | 321.70   | 251.24   |
| Debt to equity (WAV)                        | 3.35     | 3.94     |
| Deposit accounts per staff member (WAV)     | 112.29   | 367.47   |
| Depositors per staff member (WAV)           | 105.29   | 291.98   |
| Deposits (USD) m                            | 4,804.66 | 3,436.00 |
| Deposits to loans (WAV)                     | 73.94%   | 64.66%   |
| Deposits to total assets (WAV)              | 58.77%   | 51.74%   |
| Equity (USD) m                              | 1,842.14 | 1,343.48 |
| Financial expense/assets (WAV)              | 3.18%    | 3.26%    |
| Financial revenue / assets (WAV)            | 20.49%   | 19.28%   |
| Gross Loan Portfolio (USD) m                | 6,497.99 | 5,314.13 |
| Loan loss rate (WAV)                        | 5.40%    | 1.51%    |
| Loan officers                               | 8,977    | 7,978    |
| Number of active borrowers '000             | 2,787.28 | 2,753.58 |
| Number of deposit accounts '000             | 2,038.36 | 9,218.26 |
| Number of depositors '000                   | 6,807.66 | 7,324.62 |
| Offices                                     | 1,614    | 1,325    |
| Operating expense/assets (WAV)              | 10.11%   | 9.42%    |
| Operational self sufficiency (WAV)          | 126.77%  | 126.49%  |
| Personnel                                   | 18,153   | 25,086   |
| Personnel allocation ratio (WAV)            | 42.54%   | 31.80%   |
| Personnel expense/assets (WAV)              | 5.21%    | 4.99%    |
| Portfolio at risk > 30 days (WAV)           | 5.81%    | 5.47%    |
| Portfolio at risk > 90 days (WAV)           | 3.91%    | 3.65%    |
| Provision for loan impairment/assets (WAV)  | 2.77%    | 2.56%    |
| Return on assets (WAV)                      | 3.72%    | 2.95%    |
| Return on equity (WAV)                      | 16.42%   | 14.87%   |
| Risk coverage (WAV)                         | 100.86%  | 113.10%  |
| Write-off ratio (WAV)                       | 5.77%    | 2.14%    |
| Yield on gross loan portfolio (WAV)         | 22.84%   | 20.80%   |