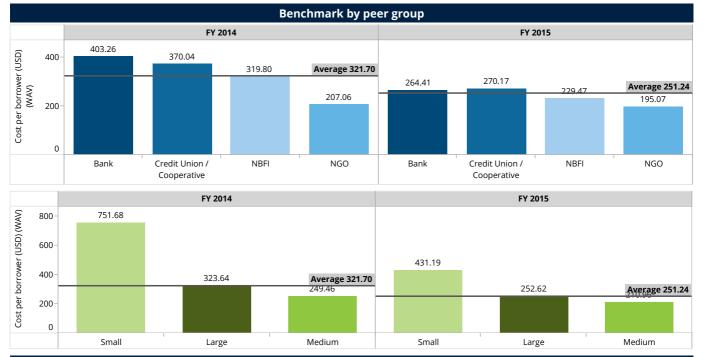

In FY 2015, FSPs reported risk coverage rates above of 100%, 110.44% at the end of FY 2015, the coverage is higher as compared to 99.62% aggregated in FY 2014.

| Benchmark Indicator Refe                    | rence    |          |
|---------------------------------------------|----------|----------|
|                                             | FY 2014  | FY 2015  |
| Number of FSPs                              | 22       | 20       |
| ADB per depositor (USD) (WAV)               | 705.77   | 467.77   |
| ALB per borrower (USD) (WAV)                | 2,331.30 | 1,929.90 |
| Administrative expense/assets (WAV)         | 4.89%    | 4.43%    |
| Assets (USD) m                              | 8,175.43 | 6,640.10 |
| Average deposit account balance (USD) (WAV) | 494.60   | 371.68   |
| Borrowers per loan officer (WAV)            | 310.49   | 253.69   |
| Borrowers per staff member (WAV)            | 111.76   | 109.77   |
| Capital/assets (WAV)                        | 22.59%   | 20.37%   |
| Cost per borrower (USD) (WAV)               | 321.70   | 251.24   |
| Debt to equity (WAV)                        | 3.35     | 3.94     |
| Deposit accounts per staff member (WAV)     | 112.29   | 367.47   |
| Depositors per staff member (WAV)           | 105.29   | 291.98   |
| Deposits (USD) m                            | 4,804.66 | 3,436.00 |
| Deposits to loans (WAV)                     | 73.94%   | 64.66%   |
| Deposits to total assets (WAV)              | 58.77%   | 51.74%   |
| Equity (USD) m                              | 1,842.14 | 1,343.48 |
| Financial expense/assets (WAV)              | 3.18%    | 3.26%    |
| Financial revenue / assets (WAV)            | 20.49%   | 19.28%   |
| Gross Loan Portfolio (USD) m                | 6,497.99 | 5,314.13 |
| Loan loss rate (WAV)                        | 5.40%    | 1.51%    |
| Loan officers                               | 8,977    | 7,978    |
| Number of active borrowers '000             | 2,787.28 | 2,753.58 |
| Number of deposit accounts '000             | 2,038.36 | 9,218.26 |
| Number of depositors '000                   | 6,807.66 | 7,324.62 |
| Offices                                     | 1,614    | 1,325    |
| Operating expense/assets (WAV)              | 10.11%   | 9.42%    |
| Operational self sufficiency (WAV)          | 126.77%  | 126.49%  |
| Personnel                                   | 18,153   | 25,086   |
| Personnel allocation ratio (WAV)            | 42.54%   | 31.80%   |
| Personnel expense/assets (WAV)              | 5.21%    | 4.99%    |
| Portfolio at risk > 30 days (WAV)           | 5.81%    | 5.47%    |
| Portfolio at risk > 90 days (WAV)           | 3.91%    | 3.65%    |
| Provision for loan impairment/assets (WAV)  | 2.77%    | 2.56%    |
| Return on assets (WAV)                      | 3.72%    | 2.95%    |
| Return on equity (WAV)                      | 16.42%   | 14.87%   |
| Risk coverage (WAV)                         | 100.86%  | 113.10%  |
| Write-off ratio (WAV)                       | 5.77%    | 2.14%    |
| Yield on gross loan portfolio (WAV)         | 22.84%   | 20.80%   |