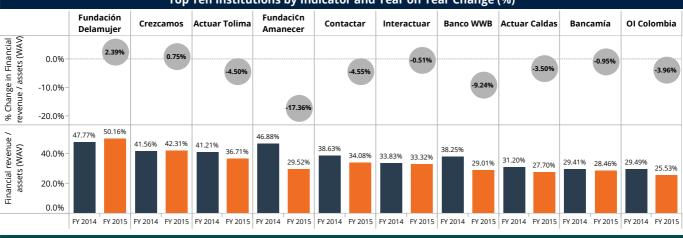

|  |
| NBFI                | 6         | 28.84%                                 | 3         | 36.79%                                 |                    |           |                                        |           |                                        |  |
| NGO                 | 10        | 32.10%                                 | 9         | 30.26%                                 | Small              | 7         | 7.21%                                  | 6         | 9.47%                                  |  |
| Aggregated          | 22        | 20.49%                                 | 20        | 19.28%                                 | Aggregated         | 22        | 20.49%                                 | 20        | 19.28%                                 |  |







|                    | FY 2014   |                                           | FY 2015   |                                           |            | FY 2014   |                                           | FY 2015   |                                           |
|--------------------|-----------|-------------------------------------------|-----------|-------------------------------------------|------------|-----------|-------------------------------------------|-----------|-------------------------------------------|
| Legal Status       | FSP count | Yield on gross<br>loan portfolio<br>(WAV) | FSP count | Yield on gross<br>loan portfolio<br>(WAV) | Scale      | FSP count | Yield on gross<br>loan portfolio<br>(WAV) | FSP count | Yield on gross<br>loan portfolio<br>(WAV) |
| Bank