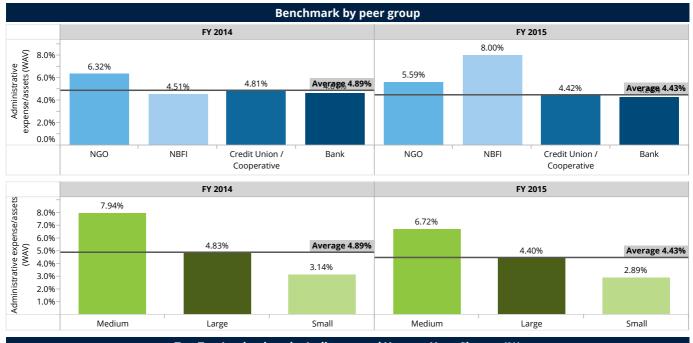

#### **Institutional Characteristic**

The Colombian Financial Services Providers (FSPs) reported an increase of 9.59% in personnel for FY 2015. Number of loan officers also increased in the same period, with a growth rate of 7.12%.