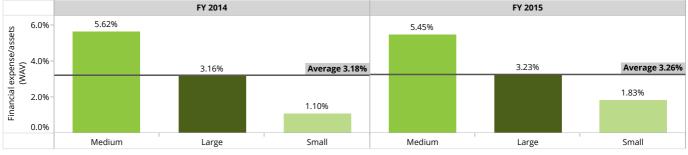

5. Peer grouping information in based on the legal classifications that are relevant to the context of Colombia microfinance sector, that are NBFI, NGO, Bank, and Credit Union / Cooperative.

6. Peer grouping classification is also based on the scale of the FSPs i.e. **small** [GLP size less than USD 30 m], **medium** [GLP size between USD 30m to 90m] and **large** [GLP size greater than USD 90m].

9. Average and Weighted Average Value (WAV) - **Average value** is presented as a line in the "benchmark graphs by peers". **Simple average** is presented when an indicator is an absolute number whereas **weighted average** is presented when the indicator is a ratio.

In FY 2015, FSPs reported risk coverage rates above of 100%, 110.44% at the end of FY 2015, the coverage is higher as compared to 99.62% aggregated in FY 2014.

| Benchmark Indicator Refe                    | rence    |          |
|---------------------------------------------|----------|----------|
|                                             | FY 2014  | FY 2015  |
| Number of FSPs                              | 22       | 20       |
| ADB per depositor (USD) (WAV)               | 705.77   | 467.77   |
| ALB per borrower (USD) (WAV)                | 2,331.30 | 1,929.90 |
| Administrative expense/assets (WAV)         | 4.89%    | 4.43%    |
| Assets (USD) m                              | 8,175.43 | 6,640.10 |
| Average deposit account balance (USD) (WAV) | 494.60   | 371.68   |
| Borrowers per loan officer (WAV)            | 310.49   | 253.69   |
| Borrowers per staff member (WAV)            | 111.76   | 109.77   |
| Capital/assets (WAV)                        | 22.59%   | 20.37%   |
| Cost per borrower (USD) (WAV)               | 321.70   | 251.24   |
| Debt to equity (WAV)                        | 3.35     | 3.94     |
| Deposit accounts per staff member (WAV)     | 112.29   | 367.47   |
| Depositors per staff member (WAV)           | 105.29   | 291.98   |
| Deposits (USD) m                            | 4,804.66 | 3,436.00 |
| Deposits to loans (WAV)                     | 73.94%   | 64.66%   |
| Deposits to total assets (WAV)              | 58.77%   | 51.74%   |
| Equity (USD) m                              | 1,842.14 | 1,343.48 |
| Financial expense/assets (WAV)              | 3.18%    | 3.26%    |
| Financial revenue / assets (WAV)            | 20.49%   | 19.28%   |
| Gross Loan Portfolio (USD) m                | 6,497.99 | 5,314.13 |
| Loan loss rate (WAV)                        | 5.40%    | 1.51%    |
| Loan officers                               | 8,977    | 7,978    |
| Number of active borrowers '000             | 2,787.28 | 2,753.58 |
| Number of deposit accounts '000             | 2,038.36 | 9,218.26 |
| Number of depositors '000                   | 6,807.66 | 7,324.62 |
| Offices                                     | 1,614    | 1,325    |
| Operating expense/assets (WAV)              | 10.11%   | 9.42%    |
| Operational self sufficiency (WAV)          | 126.77%  | 126.49%  |
| Personnel                                   | 18,153   | 25,086   |
| Personnel allocation ratio (WAV)            | 42.54%   | 31.80%   |
| Personnel expense/assets (WAV)              | 5.21%    | 4.99%    |
| Portfolio at risk > 30 days (WAV)           | 5.81%    | 5.47%    |
| Portfolio at risk > 90 days (WAV)           | 3.91%    | 3.65%    |
| Provision for loan impairment/assets (WAV)  | 2.77%    | 2.56%    |
| Return on assets (WAV)                      | 3.72%    | 2.95%    |
| Return on equity (WAV)                      | 16.42%   | 14.87%   |
| Risk coverage (WAV)                         | 100.86%  | 113.10%  |
| Write-off ratio (WAV)                       | 5.77%    | 2.14%    |
| Yield on gross loan portfolio (WAV)         | 22.84%   | 20.80%   |