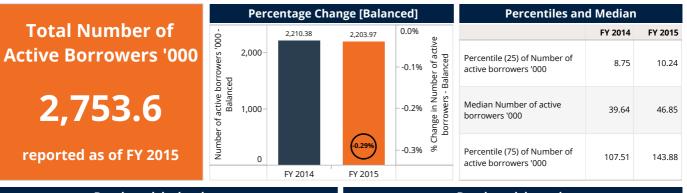

#### Outreach

The numbers of active borrowers slightly decreased by 0.29% in FY 2015 based on the balanced data; at an aggregated level Colombian FSPs reported a borrower base of 2,203.97 thousand at the end of FY 2015.

### Number of active borrowers

|                    | Benchma   | rk by legal s                            | status    |                                          | Benchmark by scale |           |                                       |           |                                       |  |
|--------------------|-----------|------------------------------------------|-----------|------------------------------------------|--------------------|-----------|---------------------------------------|-----------|---------------------------------------|--|
|                    | FY 2      | 014                                      | FY 2      | 2015                                     |                    | FY 2      | 2014 FY 2015                          |           |                                       |  |
| Legal Status       | FSP count | Number of<br>active<br>borrowers<br>'000 | FSP count | Number of<br>active<br>borrowers<br>'000 | Scale              | FSP count | Number of<br>active<br>borrowers '000 | FSP count | Number of<br>active<br>borrowers '000 |  |
| Bank               | 3         | 1,330.66                                 | 5         | 1,963.11                                 | Large              | 9         | 2,517.61                              | 8         | 2,454.95                              |  |
| Credit Union / Coo | 3         | 196.49                                   | 3         | 211.54                                   | Medium             | 6         | 234.52                                | 6         | 259.84                                |  |
| NBFI               | 6         | 231.85                                   | 3         | 102.70                                   |                    |           |                                       |           |                                       |  |
| NGO                | 10        | 1,028.28                                 | 9         | 476.24                                   | Small              | /         | 35.16                                 | 6         | 38.80                                 |  |
| Total              | 22        | 2,787.28                                 | 20        | 2,753.58                                 | Total              | 22        | 2,787.28                              | 20        | 2,753.58                              |  |