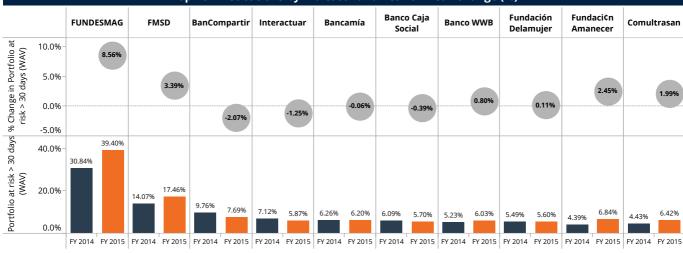

#### **Risk and Liquidity**

Portfolio at risk greater than 30 days of the reporting FSPs slightly reduced to 5.68% at an aggregated level as of FY 2015 compared to 5.99% in FY 2014. Banks had the highest PAR30 rates among the peer groups by legal status.

FSPs reported a decreased loan written off to 2.28% in FY 2015 on aggregated basis. Banks have mostly driven this decline in write-off ratio, in particular, Banco Caja Social that reported a decrease in the write-off of 5.95%.