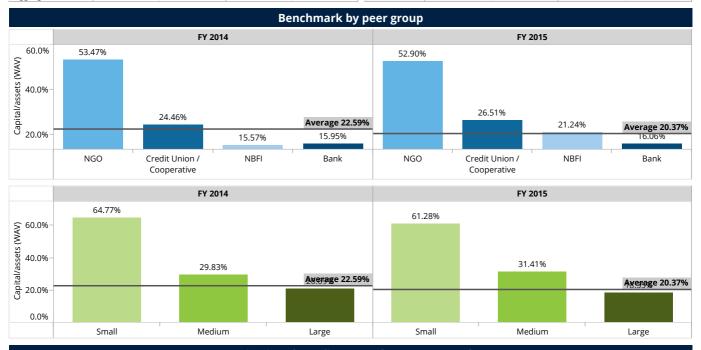

Ca

(W/

FY 2014 FY 2015 Benchmark by legal status Benchmark by scale FY 2014 FY 2014 FY 2015 FY 2015 Capital/assets Capital/assets Capital/assets Capital/assets Legal Status **FSP** count FSP count FSP count FSP count Scale (WAV) (WAV) (WAV) (WAV) 3 15 95% 5 16 06% Bank 9 20.69% 8 18.35% Large Credit Union / Coo.. 26.51% 3 24.46% 3 29.83% 6 31.41% Medium 6 NRE 15.57% 21.24% 6 3 Small 7 64.77% 6 61.28% NGO 10 53.47% 9 52.90% 22 22.59% 20 20.37% 22.59% 20 20.37% Aggregated 22 Aggregated