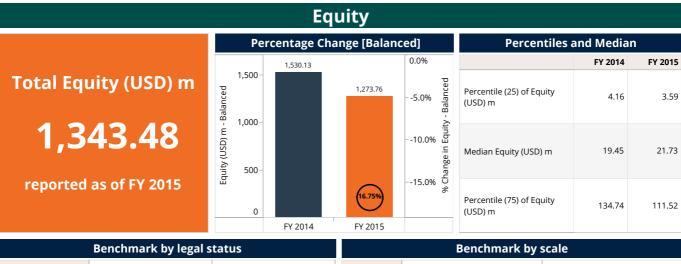

Capital to Assets ratio had a marginal change during the FY 2015 reaching to 20.51%. On the equity side, Colombian institutions reported a noticeable decline from 1,530.13 million USD to 1,273.76 million USD, a change of -16.75%, which can be attributed to the new rules applied for measurement of equity accounts based on the IFRS standards.

|                      | Benchmar        | 'k by legal s     | tatus     | us Benchmark by scale |        |           |                |           |                |
|----------------------|-----------------|-------------------|-----------|-----------------------|--------|-----------|----------------|-----------|----------------|
|                      | FY 2014 FY 2015 |                   | 2015      |                       | FY 2   | 2014      | FY 2015        |           |                |
| Legal Status         | FSP count       | Equity (USD)<br>m | FSP count | Equity (USD)<br>m     | Scale  | FSP count | Equity (USD) m | FSP count | Equity (USD) m |
| Bank                 | 3               | 923.44            | 5         | 861.38                | Large  | 9         | 1,567.41       | 8         | 1,121.71       |
| Credit Union / Coope | 3               | 186.48            | 3         | 160.52                | Medium | 6         | 91.68          | 6         | 82.30          |
| NBFI                 | 6               | 65.20             | 3         | 22.28                 |        | -         |                |           |                |
| NGO                  | 10              | 667.02            | 9         | 299.30                | Small  | /         | 183.05         | 6         | 139.47         |
| Total                | 22              | 1,842.14          | 20        | 1,343.48              | Total  | 22        | 1,842.14       | 20        | 1,343.48       |