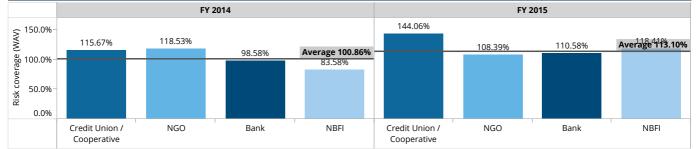

#### **Risk and Liquidity**

Portfolio at risk greater than 30 days of the reporting FSPs slightly reduced to 5.68% at an aggregated level as of FY 2015 compared to 5.99% in FY 2014. Banks had the highest PAR30 rates among the peer groups by legal status.

FSPs reported a decreased loan written off to 2.28% in FY 2015 on aggregated basis. Banks have mostly driven this decline in write-off ratio, in particular, Banco Caja Social that reported a decrease in the write-off of 5.95%.

In FY 2015, FSPs reported risk coverage rates above of 100%, 110.44% at the end of FY 2015, the coverage is higher as compared to 99.62% aggregated in FY 2014.

| Benchmark Indicator Refe                    | rence    |          |
|---------------------------------------------|----------|----------|
|                                             | FY 2014  | FY 2015  |
| Number of FSPs                              | 22       | 20       |
| ADB per depositor (USD) (WAV)               | 705.77   | 467.77   |
| ALB per borrower (USD) (WAV)                | 2,331.30 | 1,929.90 |
| Administrative expense/assets (WAV)         | 4.89%    | 4.43%    |
| Assets (USD) m                              | 8,175.43 | 6,640.10 |
| Average deposit account balance (USD) (WAV) | 494.60   | 371.68   |
| Borrowers per loan officer (WAV)            | 310.49   | 253.69   |
| Borrowers per staff member (WAV)            | 111.76   | 109.77   |
| Capital/assets (WAV)                        | 22.59%   | 20.37%   |
| Cost per borrower (USD) (WAV)               | 321.70   | 251.24   |
| Debt to equity (WAV)                        | 3.35     | 3.94     |
| Deposit accounts per staff member (WAV)     | 112.29   | 367.47   |
| Depositors per staff member (WAV)           | 105.29   | 291.98   |
| Deposits (USD) m                            | 4,804.66 | 3,436.00 |
| Deposits to loans (WAV)                     | 73.94%   | 64.66%   |
| Deposits to total assets (WAV)              | 58.77%   | 51.74%   |
| Equity (USD) m                              | 1,842.14 | 1,343.48 |
| Financial expense/assets (WAV)              | 3.18%    | 3.26%    |
| Financial revenue / assets (WAV)            | 20.49%   | 19.28%   |
| Gross Loan Portfolio (USD) m                | 6,497.99 | 5,314.13 |
| Loan loss rate (WAV)                        | 5.40%    | 1.51%    |
| Loan officers                               | 8,977    | 7,978    |
| Number of active borrowers '000             | 2,787.28 | 2,753.58 |
| Number of deposit accounts '000             | 2,038.36 | 9,218.26 |
| Number of depositors '000                   | 6,807.66 | 7,324.62 |
| Offices                                     | 1,614    | 1,325    |
| Operating expense/assets (WAV)              | 10.11%   | 9.42%    |
| Operational self sufficiency (WAV)          | 126.77%  | 126.49%  |
| Personnel                                   | 18,153   | 25,086   |
| Personnel allocation ratio (WAV)            | 42.54%   | 31.80%   |
| Personnel expense/assets (WAV)              | 5.21%    | 4.99%    |
| Portfolio at risk > 30 days (WAV)           | 5.81%    | 5.47%    |
| Portfolio at risk > 90 days (WAV)           | 3.91%    | 3.65%    |
| Provision for loan impairment/assets (WAV)  | 2.77%    | 2.56%    |
| Return on assets (WAV)                      | 3.72%    | 2.95%    |
| Return on equity (WAV)                      | 16.42%   | 14.87%   |
| Risk coverage (WAV)                         | 100.86%  | 113.10%  |
| Write-off ratio (WAV)                       | 5.77%    | 2.14%    |
| Yield on gross loan portfolio (WAV)         | 22.84%   | 20.80%   |