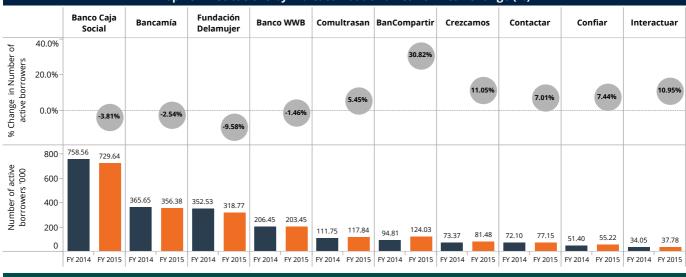

| 3         | 102.70                                   |                    |           |                                       |           |                                       |  |
| NGO                | 10        | 1,028.28                                 | 9         | 476.24                                   | Small              | /         | 35.16                                 | 6         | 38.80                                 |  |
| Total              | 22        | 2,787.28                                 | 20        | 2,753.58                                 | Total              | 22        | 2,787.28                              | 20        | 2,753.58                              |  |



Top Ten Institutions by Indicator '000 and Year on Year Change (%)



### **Gross Loan Portfolio**



|                      | Benchmar  | k by legal s                       | tatus     |                                    | Benchmark by scale |           |                                    |           |                                    |  |
|----------------------|-----------|------------------------------------|-----------|------------------------------------|--------------------|-----------|------------------------------------|-----------|------------------------------------|--|
|                      | FY 2      | 014                                | FY 2015   |                                    |                    | FY        | 2014                               | FY 2015   |                                    |  |
| Legal Status         | FSP co