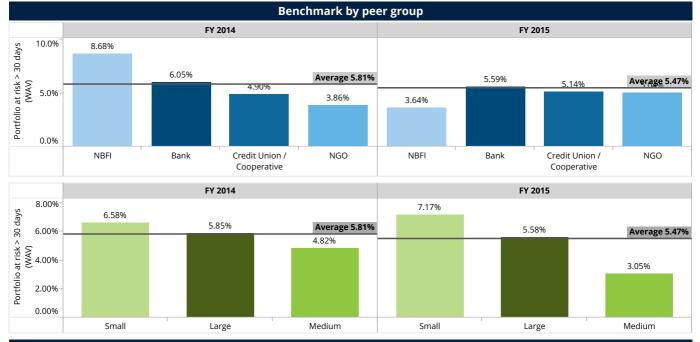

#### **Risk and Liquidity**

Portfolio at risk greater than 30 days of the reporting FSPs slightly reduced to 5.68% at an aggregated level as of FY 2015 compared to 5.99% in FY 2014. Banks had the highest PAR30 rates among the peer groups by legal status.

Ca

(W/

FY 2014 FY 2015 Benchmark by legal status Benchmark by scale FY 2014 FY 2014 FY 2015 FY 2015 Capital/assets Capital/assets Capital/assets Capital/assets Legal Status **FSP** count FSP count FSP count FSP count Scale (WAV) (WAV) (WAV) (WAV) 3 15 95% 5 16 06% Bank 9 20.69% 8 18.35% Large Credit Union / Coo.. 26.51% 3 24.46% 3 29.83% 6 31.41% Medium 6 NRE 15.57% 21.24% 6 3 Small 7 64.77% 6 61.28% NGO 10 53.47% 9 52.90% 22 22.59% 20 20.37% 22.59% 20 20.37% Aggregated 22 Aggregated