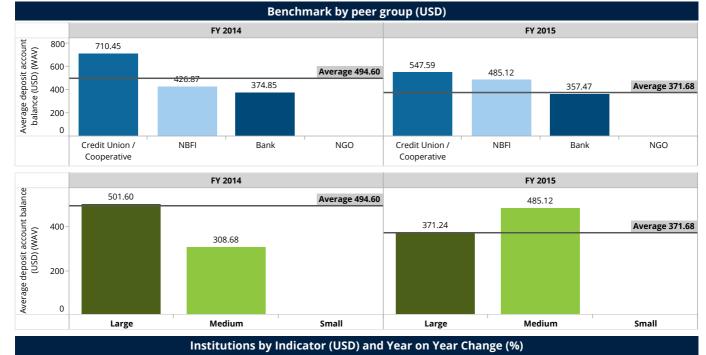

9. Average and Weighted Average Value (WAV) - **Average value** is presented as a line in the "benchmark graphs by peers". **Simple average** is presented when an indicator is an absolute number whereas **weighted average** is presented when the indicator is a ratio.