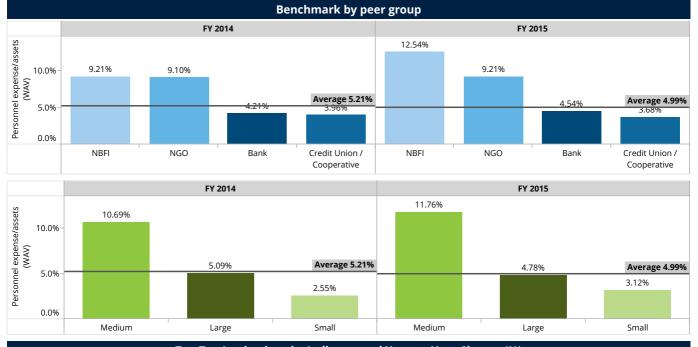

5. Peer grouping information in based on the legal classifications that are relevant to the context of Colombia microfinance sector, that are NBFI, NGO, Bank, and Credit Union / Cooperative.

6. Peer grouping classification is also based on the scale of the FSPs i.e. **small** [GLP size less than USD 30 m], **medium** [GLP size between USD 30m to 90m] and **large** [GLP size greater than USD 90m].