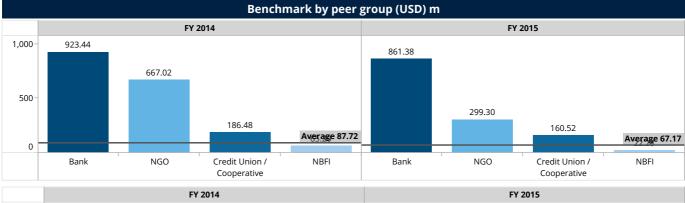

|                      | Benchmar        | 'k by legal s     | tatus     | us Benchmark by scale |        |           |                |           |                |
|----------------------|-----------------|-------------------|-----------|-----------------------|--------|-----------|----------------|-----------|----------------|
|                      | FY 2014 FY 2015 |                   | 2015      |                       | FY 2   | 2014      | FY 2015        |           |                |
| Legal Status         | FSP count       | Equity (USD)<br>m | FSP count | Equity (USD)<br>m     | Scale  | FSP count | Equity (USD) m | FSP count | Equity (USD) m |
| Bank                 | 3               | 923.44            | 5         | 861.38                | Large  | 9         | 1,567.41       | 8         | 1,121.71       |
| Credit Union / Coope | 3               | 186.48            | 3         | 160.52                | Medium | 6         | 91.68          | 6         | 82.30          |
| NBFI                 | 6               | 65.20             | 3         | 22.28                 |        | -         |                |           |                |
| NGO                  | 10              | 667.02            | 9         | 299.30                | Small  | /         | 183.05         | 6         | 139.47         |
| Total                | 22              | 1,842.14          | 20        | 1,343.48              | Total  | 22        | 1,842.14       | 20        | 1,343.48       |