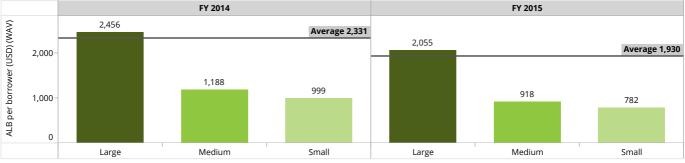

5. Peer grouping information in based on the legal classifications that are relevant to the context of Colombia microfinance sector, that are NBFI, NGO, Bank, and Credit Union / Cooperative.

6. Peer grouping classification is also based on the scale of the FSPs i.e. **small** [GLP size less than USD 30 m], **medium** [GLP size between USD 30m to 90m] and **large** [GLP size greater than USD 90m].

In FY 2015, FSPs reported risk coverage rates above of 100%, 110.44% at the end of FY 2015, the coverage is higher as compared to 99.62% aggregated in FY 2014.

| Benchmark Indicator Refe                    | rence    |          |
|---------------------------------------------|----------|----------|
|                                             | FY 2014  | FY 2015  |
| Number of FSPs                              | 22       | 20       |
| ADB per depositor (USD) (WAV)               | 705.77   | 467.77   |
| ALB per borrower (USD) (WAV)                | 2,331.30 | 1,929.90 |
| Administrative expense/assets (WAV)         | 4.89%    | 4.43%    |
| Assets (USD) m                              | 8,175.43 | 6,640.10 |
| Average deposit account balance (USD) (WAV) | 494.60   | 371.68   |
| Borrowers per loan officer (WAV)            | 310.49   | 253.69   |
| Borrowers per staff member (WAV)            | 111.76   | 109.77   |
| Capital/assets (WAV)                        | 22.59%   | 20.37%   |
| Cost per borrower (USD) (WAV)               | 321.70   | 251.24   |
| Debt to equity (WAV)                        | 3.35     | 3.94     |
| Deposit accounts per staff member (WAV)     | 112.29   | 367.47   |
| Depositors per staff member (WAV)           | 105.29   | 291.98   |
| Deposits (USD) m                            | 4,804.66 | 3,436.00 |
| Deposits to loans (WAV)                     | 73.94%   | 64.66%   |
| Deposits to total assets (WAV)              | 58.77%   | 51.74%   |
| Equity (USD) m                              | 1,842.14 | 1,343.48 |
| Financial expense/assets (WAV)              | 3.18%    | 3.26%    |
| Financial revenue / assets (WAV)            | 20.49%   | 19.28%   |
| Gross Loan Portfolio (USD) m                | 6,497.99 | 5,314.13 |
| Loan loss rate (WAV)                        | 5.40%    | 1.51%    |
| Loan officers                               | 8,977    | 7,978    |
| Number of active borrowers '000             | 2,787.28 | 2,753.58 |
| Number of deposit accounts '000             | 2,038.36 | 9,218.26 |
| Number of depositors '000                   | 6,807.66 | 7,324.62 |
| Offices                                     | 1,614    | 1,325    |
| Operating expense/assets (WAV)              | 10.11%   | 9.42%    |
| Operational self sufficiency (WAV)          | 126.77%  | 126.49%  |
| Personnel                                   | 18,153   | 25,086   |
| Personnel allocation ratio (WAV)            | 42.54%   | 31.80%   |
| Personnel expense/assets (WAV)              | 5.21%    | 4.99%    |
| Portfolio at risk > 30 days (WAV)           | 5.81%    | 5.47%    |
| Portfolio at risk > 90 days (WAV)           | 3.91%    | 3.65%    |
| Provision for loan impairment/assets (WAV)  | 2.77%    | 2.56%    |
| Return on assets (WAV)                      | 3.72%    | 2.95%    |
| Return on equity (WAV)                      | 16.42%   | 14.87%   |
| Risk coverage (WAV)                         | 100.86%  | 113.10%  |
| Write-off ratio (WAV)                       | 5.77%    | 2.14%    |
| Yield on gross loan portfolio (WAV)         | 22.84%   | 20.80%   |