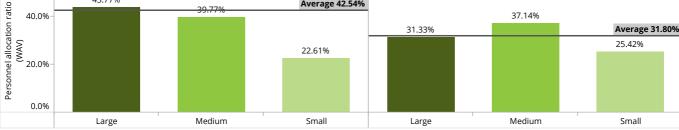

5. Peer grouping information in based on the legal classifications that are relevant to the context of Colombia microfinance sector, that are NBFI, NGO, Bank, and Credit Union / Cooperative.

6. Peer grouping classification is also based on the scale of the FSPs i.e. **small** [GLP size less than USD 30 m], **medium** [GLP size between USD 30m to 90m] and **large** [GLP size greater than USD 90m].

9. Average and Weighted Average Value (WAV) - **Average value** is presented as a line in the "benchmark graphs by peers". **Simple average** is presented when an indicator is an absolute number whereas **weighted average** is presented when the indicator is a ratio.

#### Personnel

|                      | Benchmar  | k by legal s | tatus     |           |        | Bei       | nchmark by S | Scale     |           |  |
|----------------------|-----------|--------------|-----------|-----------|--------|-----------|--------------|-----------|-----------|--|
|                      | FY 2      | 014          | FY 2015   |           |        | FY 2      | 014          | FY 2015   |           |  |
| Legal Status         | FSP count | Personnel    | FSP count | Personnel | Scale  | FSP count | Personnel    | FSP count | Personnel |  |
| Bank                 | 3         | 4,968        | 5         | 17,618    | Large  | 9         | 15,243       | 8         | 21,953    |  |
| Credit Union / Coope | 3         | 1,754        | 3         | 1,955     | Medium | 6         | 2,291        | 6         | 2,598     |  |
| NBFI                 | 6         | 3,704        | 3         | 1,254     |        | Ŭ         | ,            |           |           |  |
| NGO                  | 10        | 7,727        | 9         | 4,259     | Small  | 7         | 619          | 6         | 535       |  |
| Total                | 22        | 18,153       | 20        | 25,086    | Total  | 22        | 18,153       | 20        | 25,086    |  |