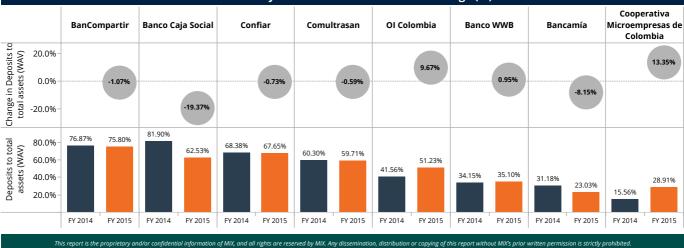

#### Deposit to total assets Percentage Change [Balanced] **Percentiles and Median** 80.0% 0.0% FY 2014 FY 2015 72.19% Deposits to total assets (WAV) - Balanced Deposits/Assets (WAV) assets (WAV) Percentile (25) of Deposits to aggregated to 57.89% 60.0% 31.18% 35.10% total assets -5.0% total 40.0% 51.74% Change in Deposits to 41.56% 51.23% Median Deposits to total assets -10.0% 20.0%

14.299

-15.0%

Percentile (75) of Deposits to

total assets

68.38%

Small

62.53%

FY 2015 FY 2014 Benchmark by legal status Benchmark by scale FY 2014 FY 2014 FY 2015 FY 2015 Deposits to Deposits to Deposits to Deposits to Legal Status FSP count total assets **FSP** count total assets Scale **FSP** count total assets **FSP** count total assets (WAV) (WAV) (WAV) (WAV) Bank 3 73.22% 5 56.87% Large 9 63.08% 8 55.46% 3 60.19% 61.11% Credit Union / Coop. 3 Medium 6 7.34% 6 10.24% NBFI 6 42.16% 3 16.46% 7 6 Small NGO 10 9 22 20 51.74% 58.77% 51.74% Aggregated 22 58.77% 20 Aggregated

0.0%

reported as of FY 2015

Large Medium Small Large Medium Institutions by Indicator and Year on Year Change (%)

16