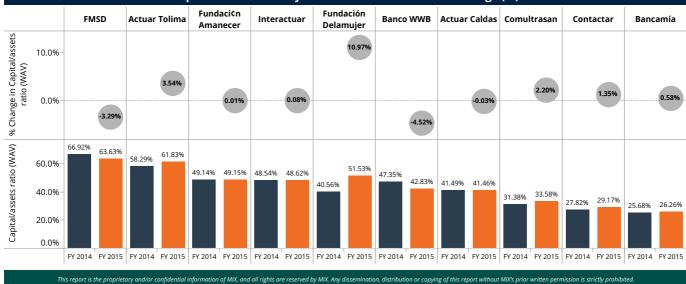

Capital to Assets ratio had a marginal change during the FY 2015 reaching to 20.51%. On the equity side, Colombian institutions reported a noticeable decline from 1,530.13 million USD to 1,273.76 million USD, a change of -16.75%, which can be attributed to the new rules applied for measurement of equity accounts based on the IFRS standards.

#### **Percentiles and Median**

Percentile (75) of Capital

/asset ratio

FY 2014

21.07%

40.56%

49 14%

FY 2015

20.20%

32.84%

48 75%

| Capital/Asset Ratio<br>WAV) aggregated to | V) - Balanced        | 20.0%- | 20.07% | 20.51% | 4.0%  | sets ratio (WAV) -<br>ed | Percentile (25) of Capital<br>/asset ratio |
|-------------------------------------------|----------------------|--------|--------|--------|-------|--------------------------|--------------------------------------------|
| 20.37%                                    | Capital/assets (WAV) | 10.0%- |        |        | -2.0% | Capital/ass<br>Balanci   | Median Capital /asset ratio                |
| reported as of FY 2015                    | Capit                | 0.0%-  |        | 0.44%  |       | ange                     | Percentile (75) of Capital                 |

Ca

(W/

FY 2014 FY 2015 Benchmark by legal status Benchmark by scale FY 2014 FY 2014 FY 2015 FY 2015 Capital/assets Capital/assets Capital/assets Capital/assets Legal Status **FSP** count FSP count FSP count FSP count Scale (WAV) (WAV) (WAV) (WAV) 3 15 95% 5 16 06% Bank 9 20.69% 8 18.35% Large Credit Union / Coo.. 26.51% 3 24.46% 3 29.83% 6 31.41% Medium 6 NRE 15.57% 21.24% 6 3 Small 7 64.77% 6 61.28% NGO 10 53.47% 9 52.90% 22 22.59% 20 20.37% 22.59% 20 20.37% Aggregated 22 Aggregated

Chan

0.0%

Top Ten Institutions by Indicator and Year on Year Change (%)