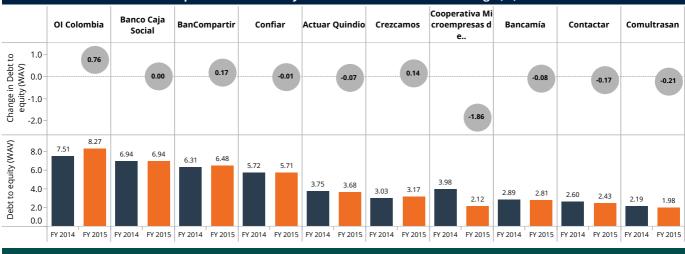

### Debt to equity

|                      | Benchmar  | k by legal s            | tatus     |                         |            | Ве        | nchmark by              | scale     |                         |
|----------------------|-----------|-------------------------|-----------|-------------------------|------------|-----------|-------------------------|-----------|-------------------------|
|                      | FY 2      | 2014                    | FY 2      | 2015                    |            | FY 2014   |                         | FY 2015   |                         |
| Legal Status         | FSP count | Debt to<br>equity (WAV) | FSP count | Debt to<br>equity (WAV) | Scale      | FSP count | Debt to equity<br>(WAV) | FSP count | Debt to equity<br>(WAV) |
| Bank                 | 3         | 5.09                    | 5         | 5.21                    | Large      | 9         | 3.74                    | 8         | 4.48                    |
| Credit Union / Coope | 3         | 3.07                    | 3         | 2.82                    | Medium     | 6         | 2.39                    | 6         | 2.22                    |
| NBFI                 | 6         | 5.12                    | 3         | 3.74                    |            | -         |                         |           |                         |
| NGO                  | 10        | 0.86                    | 9         | 0.90                    | Small      | /         | 0.55                    | 6         | 0.64                    |
| Aggregated           | 22        | 3.35                    | 20        | 3.94                    | Aggregated | 22        | 3.35                    | 20        | 3.94                    |

Top Ten Institutions by Indicator and Year on Year Change (%)