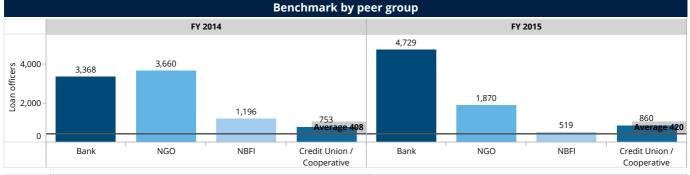

### **Loan Officers**

|                     | Benchma   | rk by legal s | tatus     |               |        | Be        | nchmark by S  | Scale     |               |  |
|---------------------|-----------|---------------|-----------|---------------|--------|-----------|---------------|-----------|---------------|--|
|                     | FY 2      | 2014          | FY 2      | 2015          |        | FY 2      | 014           | FY 2015   |               |  |
| Legal Status        | FSP count | Loan officers | FSP count | Loan officers | Scale  | FSP count | Loan officers | FSP count | Loan officers |  |
| Bank                | 3         | 3,368         | 5         | 4,729         | Large  | 9         | 7,926         | 8         | 6,877         |  |
| Credit Union / Coop | 3         | 753           | 3         | 860           | Medium | 6         | 911           | 6         | 965           |  |
| NBFI                | 6         | 1,196         | 3         | 519           |        | -         | -             | -         |               |  |
| NGO                 | 10        | 3,660         | 9         | 1,870         | Small  | 7         | 140           | 6         | 136           |  |
| Total               | 22        | 8,977         | 20        | 7,978         | Total  | 22        | 8,977         | 20        | 7,978         |  |