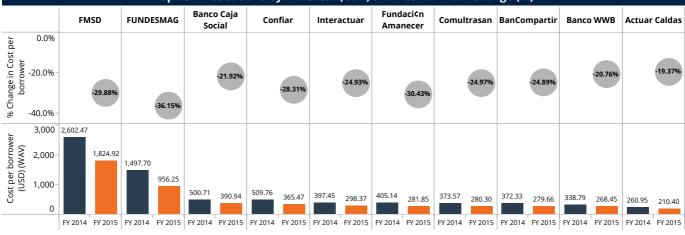

In FY 2015, FSPs reported risk coverage rates above of 100%, 110.44% at the end of FY 2015, the coverage is higher as compared to 99.62% aggregated in FY 2014.

| Benchmark Indicator Refe                    | rence    |          |
|---------------------------------------------|----------|----------|
|                                             | FY 2014  | FY 2015  |
| Number of FSPs                              | 22       | 20       |
| ADB per depositor (USD) (WAV)               | 705.77   | 467.77   |
| ALB per borrower (USD) (WAV)                | 2,331.30 | 1,929.90 |
| Administrative expense/assets (WAV)         | 4.89%    | 4.43%    |
| Assets (USD) m                              | 8,175.43 | 6,640.10 |
| Average deposit account balance (USD) (WAV) | 494.60   | 371.68   |
| Borrowers per loan officer (WAV)            | 310.49   | 253.69   |
| Borrowers per staff member (WAV)            | 111.76   | 109.77   |
| Capital/assets (WAV)                        | 22.59%   | 20.37%   |
| Cost per borrower (USD) (WAV)               | 321.70   | 251.24   |
| Debt to equity (WAV)                        | 3.35     | 3.94     |
| Deposit accounts per staff member (WAV)     | 112.29   | 367.47   |
| Depositors per staff member (WAV)           | 105.29   | 291.98   |
| Deposits (USD) m                            | 4,804.66 | 3,436.00 |
| Deposits to loans (WAV)                     | 73.94%   | 64.66%   |
| Deposits to total assets (WAV)              | 58.77%   | 51.74%   |
| Equity (USD) m                              | 1,842.14 | 1,343.48 |
| Financial expense/assets (WAV)              | 3.18%    | 3.26%    |
| Financial revenue / assets (WAV)            | 20.49%   | 19.28%   |
| Gross Loan Portfolio (USD) m                | 6,497.99 | 5,314.13 |
| Loan loss rate (WAV)                        | 5.40%    | 1.51%    |
| Loan officers                               | 8,977    | 7,978    |
| Number of active borrowers '000             | 2,787.28 | 2,753.58 |
| Number of deposit accounts '000             | 2,038.36 | 9,218.26 |
| Number of depositors '000                   | 6,807.66 | 7,324.62 |
| Offices                                     | 1,614    | 1,325    |
| Operating expense/assets (WAV)              | 10.11%   | 9.42%    |
| Operational self sufficiency (WAV)          | 126.77%  | 126.49%  |
| Personnel                                   | 18,153   | 25,086   |
| Personnel allocation ratio (WAV)            | 42.54%   | 31.80%   |
| Personnel expense/assets (WAV)              | 5.21%    | 4.99%    |
| Portfolio at risk > 30 days (WAV)           | 5.81%    | 5.47%    |
| Portfolio at risk > 90 days (WAV)           | 3.91%    | 3.65%    |
| Provision for loan impairment/assets (WAV)  | 2.77%    | 2.56%    |
| Return on assets (WAV)                      | 3.72%    | 2.95%    |
| Return on equity (WAV)                      | 16.42%   | 14.87%   |
| Risk coverage (WAV)                         | 100.86%  | 113.10%  |
| Write-off ratio (WAV)                       | 5.77%    | 2.14%    |
| Yield on gross loan portfolio (WAV)         | 22.84%   | 20.80%   |