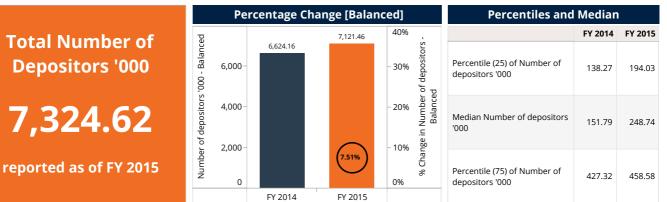

Gross Loan Portfolio (GLP) decreased by 16.87% from 5,928.36 million USD in FY 2014 to 4,928.11 million USD in FY 2015, which was driven by large-scale FSPs.

On the deposits side, it was observed greater dynamism than lending activity. The number of depositors increased in 7.51% and deposit accounts had a growth of 14.47%; however, aggregated deposits declined by 32.63%. Banks report the highest decrease among their peers, led by Banco Caja Social in FY 2015.