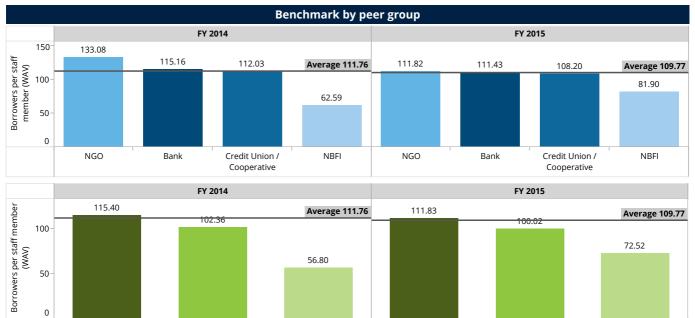

|  |  |
| NBFI               | 6         | 62.59                                  | 3         | 81.90                                  |                    |           |                                        |           |                                        |  |  |
| NGO                | 10        | 133.08                                 | 9         | 111.82                                 | Small              | 7         | 56.80                                  | 6         | 72.52                                  |  |  |
| Aggregated         | 22        | 111.76                                 | 20        | 109.77                                 | Aggregated         | 22        | 111.76                                 | 20        | 109.77                                 |  |  |





## Borrower per loan officer



|                       | Benchmar  | k by legal st                          | tatus     |                                        | Benchmark by scale |           |                                        |           |                                        |  |
|-----------------------|-----------|----------------------------------------|-----------|----------------------------------------|--------------------|-----------|----------------------------------------|-----------|----------------------------------------|--|
|                       | FY 2      | 2014                                   | FY 2015   |                                        |                    | FY 2      | 2014                                   | FY 2      | FY 2015