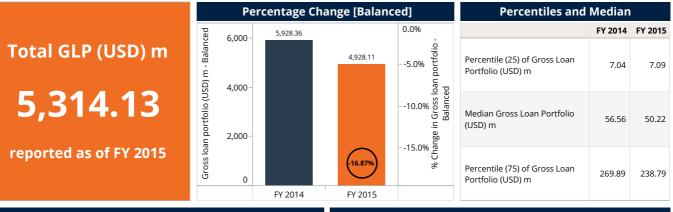

Gross Loan Portfolio (GLP) decreased by 16.87% from 5,928.36 million USD in FY 2014 to 4,928.11 million USD in FY 2015, which was driven by large-scale FSPs.

On the deposits side, it was observed greater dynamism than lending activity. The number of depositors increased in 7.51% and deposit accounts had a growth of 14.47%; however, aggregated deposits declined by 32.63%. Banks report the highest decrease among their peers, led by Banco Caja Social in FY 2015.