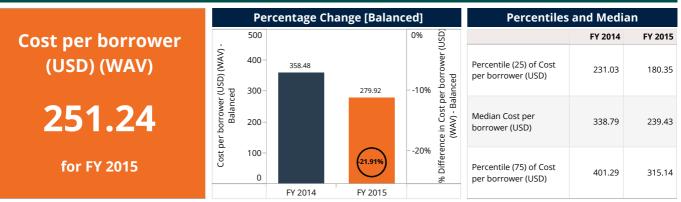

In FY 2015, FSPs reported risk coverage rates above of 100%, 110.44% at the end of FY 2015, the coverage is higher as compared to 99.62% aggregated in FY 2014.

| Benchmark Indicator Refe                    | rence    |          |
|---------------------------------------------|----------|----------|
|                                             | FY 2014  | FY 2015  |
| Number of FSPs                              | 22       | 20       |
| ADB per depositor (USD) (WAV)               | 705.77   | 467.77   |
| ALB per borrower (USD) (WAV)                | 2,331.30 | 1,929.90 |
| Administrative expense/assets (WAV)         | 4.89%    | 4.43%    |
| Assets (USD) m                              | 8,175.43 | 6,640.10 |
| Average deposit account balance (USD) (WAV) | 494.60   | 371.68   |
| Borrowers per loan officer (WAV)            | 310.49   | 253.69   |
| Borrowers per staff member (WAV)            | 111.76   | 109.77   |
| Capital/assets (WAV)                        | 22.59%   | 20.37%   |
| Cost per borrower (USD) (WAV)               | 321.70   | 251.24   |
| Debt to equity (WAV)                        | 3.35     | 3.94     |
| Deposit accounts per staff member (WAV)     | 112.29   | 367.47   |
| Depositors per staff member (WAV)           | 105.29   | 291.98   |
| Deposits (USD) m                            | 4,804.66 | 3,436.00 |
| Deposits to loans (WAV)                     | 73.94%   | 64.66%   |
| Deposits to total assets (WAV)              | 58.77%   | 51.74%   |
| Equity (USD) m                              | 1,842.14 | 1,343.48 |
| Financial expense/assets (WAV)              | 3.18%    | 3.26%    |
| Financial revenue / assets (WAV)            | 20.49%   | 19.28%   |
| Gross Loan Portfolio (USD) m                | 6,497.99 | 5,314.13 |
| Loan loss rate (WAV)                        | 5.40%    | 1.51%    |
| Loan officers                               | 8,977    | 7,978    |
| Number of active borrowers '000             | 2,787.28 | 2,753.58 |
| Number of deposit accounts '000             | 2,038.36 | 9,218.26 |
| Number of depositors '000                   | 6,807.66 | 7,324.62 |
| Offices                                     | 1,614    | 1,325    |
| Operating expense/assets (WAV)              | 10.11%   | 9.42%    |
| Operational self sufficiency (WAV)          | 126.77%  | 126.49%  |
| Personnel                                   | 18,153   | 25,086   |
| Personnel allocation ratio (WAV)            | 42.54%   | 31.80%   |
| Personnel expense/assets (WAV)              | 5.21%    | 4.99%    |
| Portfolio at risk > 30 days (WAV)           | 5.81%    | 5.47%    |
| Portfolio at risk > 90 days (WAV)           | 3.91%    | 3.65%    |
| Provision for loan impairment/assets (WAV)  | 2.77%    | 2.56%    |
| Return on assets (WAV)                      | 3.72%    | 2.95%    |
| Return on equity (WAV)                      | 16.42%   | 14.87%   |
| Risk coverage (WAV)                         | 100.86%  | 113.10%  |
| Write-off ratio (WAV)                       | 5.77%    | 2.14%    |
| Yield on gross loan portfolio (WAV)         | 22.84%   | 20.80%   |