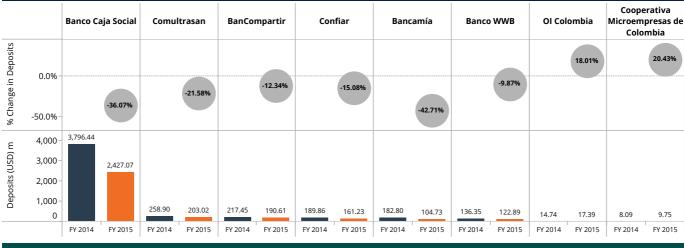

Gross Loan Portfolio (GLP) decreased by 16.87% from 5,928.36 million USD in FY 2014 to 4,928.11 million USD in FY 2015, which was driven by large-scale FSPs.

On the deposits side, it was observed greater dynamism than lending activity. The number of depositors increased in 7.51% and deposit accounts had a growth of 14.47%; however, aggregated deposits declined by 32.63%. Banks report the highest decrease among their peers, led by Banco Caja Social in FY 2015.

Banco Caja Social the largest FSP in the country impacted the country trend, reporting a decline rate quite similar to the national average of 16.29%