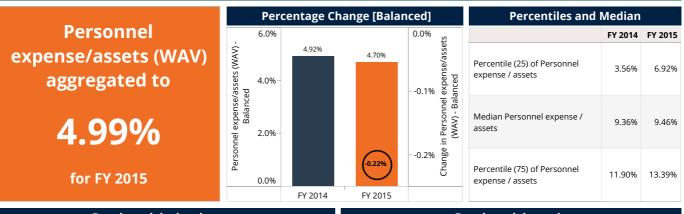

9. Average and Weighted Average Value (WAV) - **Average value** is presented as a line in the "benchmark graphs by peers". **Simple average** is presented when an indicator is an absolute number whereas **weighted average** is presented when the indicator is a ratio.

8. 25th and 75th Percentile: The smallest observation that is greater than or equal to the specified percentage of observations. In this report the 25th and 75th percentiles are displayed, to signify the upper and lower bounds of the middle 50% of FSPs' values for each indicator.