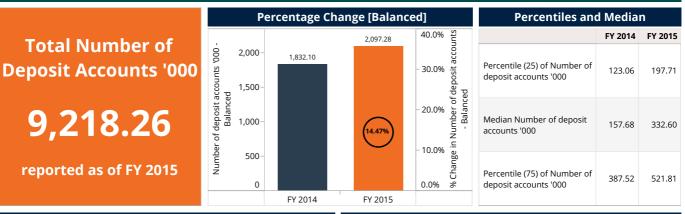

Gross Loan Portfolio (GLP) decreased by 16.87% from 5,928.36 million USD in FY 2014 to 4,928.11 million USD in FY 2015, which was driven by large-scale FSPs.

On the deposits side, it was observed greater dynamism than lending activity. The number of depositors increased in 7.51% and deposit accounts had a growth of 14.47%; however, aggregated deposits declined by 32.63%. Banks report the highest decrease among their peers, led by Banco Caja Social in FY 2015.