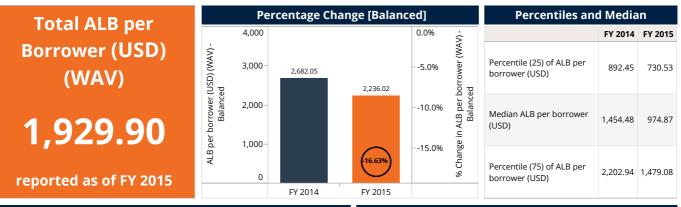

In FY 2015, FSPs reported risk coverage rates above of 100%, 110.44% at the end of FY 2015, the coverage is higher as compared to 99.62% aggregated in FY 2014.

| Benchmark Indicator Refe                    | rence    |          |
|---------------------------------------------|----------|----------|
|                                             | FY 2014  | FY 2015  |
| Number of FSPs                              | 22       | 20       |
| ADB per depositor (USD) (WAV)               | 705.77   | 467.77   |
| ALB per borrower (USD) (WAV)                | 2,331.30 | 1,929.90 |
| Administrative expense/assets (WAV)         | 4.89%    | 4.43%    |
| Assets (USD) m                              | 8,175.43 | 6,640.10 |
| Average deposit account balance (USD) (WAV) | 494.60   | 371.68   |
| Borrowers per loan officer (WAV)            | 310.49   | 253.69   |
| Borrowers per staff member (WAV)            | 111.76   | 109.77   |
| Capital/assets (WAV)                        | 22.59%   | 20.37%   |
| Cost per borrower (USD) (WAV)               | 321.70   | 251.24   |
| Debt to equity (WAV)                        | 3.35     | 3.94     |
| Deposit accounts per staff member (WAV)     | 112.29   | 367.47   |
| Depositors per staff member (WAV)           | 105.29   | 291.98   |
| Deposits (USD) m                            | 4,804.66 | 3,436.00 |
| Deposits to loans (WAV)                     | 73.94%   | 64.66%   |
| Deposits to total assets (WAV)              | 58.77%   | 51.74%   |
| Equity (USD) m                              | 1,842.14 | 1,343.48 |
| Financial expense/assets (WAV)              | 3.18%    | 3.26%    |
| Financial revenue / assets (WAV)            | 20.49%   | 19.28%   |
| Gross Loan Portfolio (USD) m                | 6,497.99 | 5,314.13 |
| Loan loss rate (WAV)                        | 5.40%    | 1.51%    |
| Loan officers                               | 8,977    | 7,978    |
| Number of active borrowers '000             | 2,787.28 | 2,753.58 |
| Number of deposit accounts '000             | 2,038.36 | 9,218.26 |
| Number of depositors '000                   | 6,807.66 | 7,324.62 |
| Offices                                     | 1,614    | 1,325    |
| Operating expense/assets (WAV)              | 10.11%   | 9.42%    |
| Operational self sufficiency (WAV)          | 126.77%  | 126.49%  |
| Personnel                                   | 18,153   | 25,086   |
| Personnel allocation ratio (WAV)            | 42.54%   | 31.80%   |
| Personnel expense/assets (WAV)              | 5.21%    | 4.99%    |
| Portfolio at risk > 30 days (WAV)           | 5.81%    | 5.47%    |
| Portfolio at risk > 90 days (WAV)           | 3.91%    | 3.65%    |
| Provision for loan impairment/assets (WAV)  | 2.77%    | 2.56%    |
| Return on assets (WAV)                      | 3.72%    | 2.95%    |
| Return on equity (WAV)                      | 16.42%   | 14.87%   |
| Risk coverage (WAV)                         | 100.86%  | 113.10%  |
| Write-off ratio (WAV)                       | 5.77%    | 2.14%    |
| Yield on gross loan portfolio (WAV)         | 22.84%   | 20.80%   |