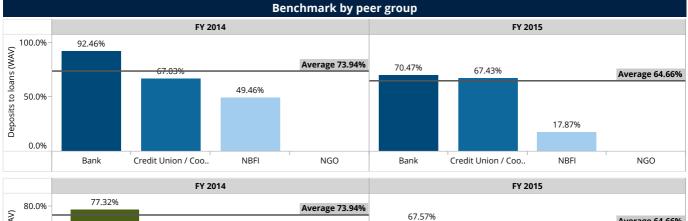

#### **Deposit to loan**

|                       | Benchmar  | k by legal st              | tatus     |                            |            | Ве        | nchmark by s               | scale     |                            |
|-----------------------|-----------|----------------------------|-----------|----------------------------|------------|-----------|----------------------------|-----------|----------------------------|
|                       | FY 2      | 2014                       | FY 2      | 2015                       |            | FY 2014   |                            | FY 2015   |                            |
| Legal Status          | FSP count | Deposits to<br>loans (WAV) | FSP count | Deposits to<br>loans (WAV) | Scale      | FSP count | Deposits to<br>loans (WAV) | FSP count | Deposits to<br>loans (WAV) |
| Bank                  | 3         | 92.46%                     | 5         | 70.47%                     | Large      | 9         | 77.32%                     | 8         | 67.57%                     |
| Credit Union / Cooper | 3         | 67.03%                     | 3         | 67.43%                     | Medium     | 6         | 8.19%                      | 6         | 11.38%                     |
| NBFI                  | 6         | 49.46%                     | 3         | 17.87%                     |            |           |                            |           |                            |
| NGO                   | 10        |                            | 9         |                            | Small      | 7         |                            | 6         |                            |
| Aggregated            | 22        | 73.94%                     | 20        | 64.66%                     | Aggregated | 22        | 73.94%                     | 20        | 64.66%                     |