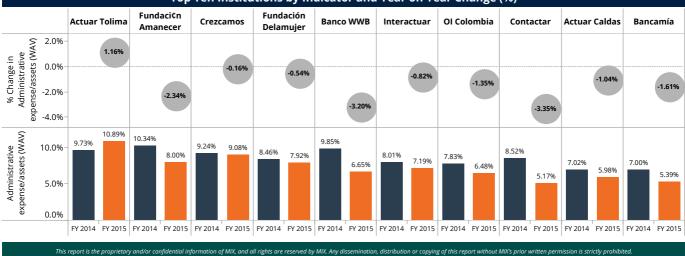

#### **Institutional Characteristic**

The Colombian Financial Services Providers (FSPs) reported an increase of 9.59% in personnel for FY 2015. Number of loan officers also increased in the same period, with a growth rate of 7.12%.