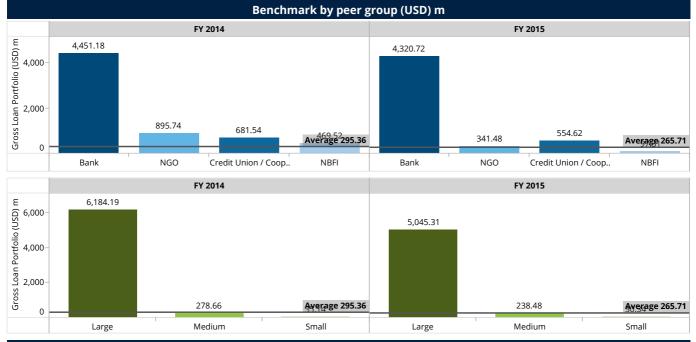

### **Gross Loan Portfolio**

|                      | Benchmar  | k by legal s                       | tatus     |                                    | Benchmark by scale |           |                                    |           |                                    |  |
|----------------------|-----------|------------------------------------|-----------|------------------------------------|--------------------|-----------|------------------------------------|-----------|------------------------------------|--|
|                      | FY 2      | 014                                | FY 2015   |                                    |                    | FY        | 2014                               | FY 2015   |                                    |  |
| Legal Status         | FSP count | Gross Loan<br>Portfolio<br>(USD) m | FSP count | Gross Loan<br>Portfolio<br>(USD) m | Scale              | FSP count | Gross Loan<br>Portfolio (USD)<br>m | FSP count | Gross Loan<br>Portfolio (USD)<br>m |  |
| Bank                 | 3         | 4,451.18                           | 5         | 4,320.72                           | Large              | 9         | 6,184.19                           | 8         | 5,045.31                           |  |
| Credit Union / Coope | 3         | 681.54                             | 3         | 554.62                             | Medium             | 6         | 278.66                             | 6         | 238.48                             |  |
| NBFI                 | 6         | 469.52                             | 3         | 97.31                              |                    | 0         |                                    |           |                                    |  |
| NGO                  | 10        | 895.74                             | 9         | 341.48                             | Small              | 7         | 35.14                              | 6         | 30.34                              |  |
| Total                | 22        | 6,497.99                           | 20        | 5,314.13                           | Total              | 22        | 6,497.99                           | 20        | 5,314.13                           |  |

Gross Loan Portfolio (GLP) decreased by 16.87% from 5,928.36 million USD in FY 2014 to 4,928.11 million USD in FY 2015, which was driven by large-scale FSPs.

On the deposits side, it was observed greater dynamism than lending activity. The number of depositors increased in 7.51% and deposit accounts had a growth of 14.47%; however, aggregated deposits declined by 32.63%. Banks report the highest decrease among their peers, led by Banco Caja Social in FY 2015.