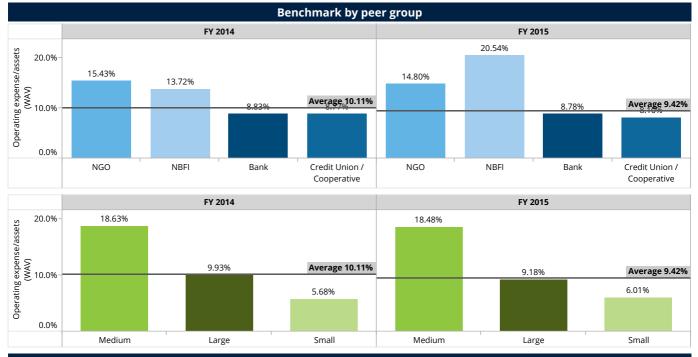

The benchmarks support the transparency necessary for improved institutional performance and greater access to capital markets for growth. The first section of each of the following pages captures the **overall performance of the FSPs in the country**. Each following section then explores the relative diversified peer comparison by the **legal types in the country and scale of the FSP**.

5. Peer grouping information in based on the legal classifications that are relevant to the context of Colombia microfinance sector, that are NBFI, NGO, Bank, and Credit Union / Cooperative.

6. Peer grouping classification is also based on the scale of the FSPs i.e. **small** [GLP size less than USD 30 m], **medium** [GLP size between USD 30m to 90m] and **large** [GLP size greater than USD 90m].