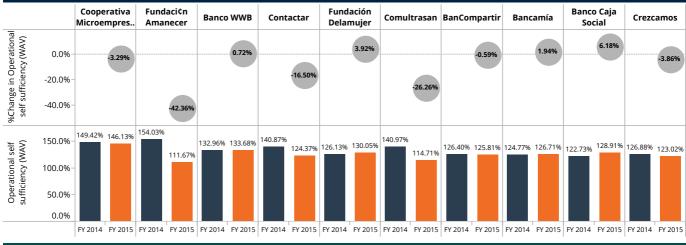

| 116.79%                                     |                    | _         |                                          |           |                                          |  |
| NGO                | 10        | 137.62%                                     | 9         | 125.20%                                     | Small              | 7         | 104.66%                                  | 6         | 111.99%                                  |  |
| Aggregated         | 22        | 126.77%                                     | 20        | 126.49%                                     | Aggregated         | 22        | 126.77%                                  | 20        | 126.49%                                  |  |





Top Ten Institutions by Indicator and Year on Year Change (%)



## Revenue & Expenses



### Financial revenue by assets



|                     | Benchmai  | rk by legal s                          | tatus     |                                        | Benchmark by scale |           |                                        |           |                                        |  |
|---------------------|-----------|----------------------------------------|-----------|----------------------------------------|--------------------|-----------|----------------------------------------|-----------|----------------------------------------|--|
|                     | FY 2      | 2014                                   | FY 2      | 2015                                   |                    | FY 2      | 014                                    | FY 2015   |