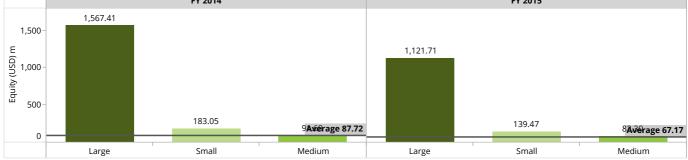

|                      | Benchmar        | 'k by legal s     | tatus     | us Benchmark by scale |        |           |                |           |                |
|----------------------|-----------------|-------------------|-----------|-----------------------|--------|-----------|----------------|-----------|----------------|
|                      | FY 2014 FY 2015 |                   | 2015      |                       | FY 2   | 2014      | FY 2015        |           |                |
| Legal Status         | FSP count       | Equity (USD)<br>m | FSP count | Equity (USD)<br>m     | Scale  | FSP count | Equity (USD) m | FSP count | Equity (USD) m |
| Bank                 | 3               | 923.44            | 5         | 861.38                | Large  | 9         | 1,567.41       | 8         | 1,121.71       |
| Credit Union / Coope | 3               | 186.48            | 3         | 160.52                | Medium | 6         | 91.68          | 6         | 82.30          |
| NBFI                 | 6               | 65.20             | 3         | 22.28                 |        | -         |                |           |                |
| NGO                  | 10              | 667.02            | 9         | 299.30                | Small  | /         | 183.05         | 6         | 139.47         |
| Total                | 22              | 1,842.14          | 20        | 1,343.48              | Total  | 22        | 1,842.14       | 20        | 1,343.48       |