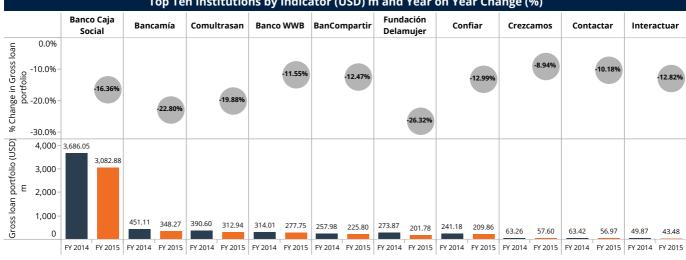

### **Gross Loan Portfolio**

|                      | Benchmar  | k by legal s                       | tatus     |                                    | Benchmark by scale |           |                                    |           |                                    |  |
|----------------------|-----------|------------------------------------|-----------|------------------------------------|--------------------|-----------|------------------------------------|-----------|------------------------------------|--|
|                      | FY 2      | 014                                | FY 2015   |                                    |                    | FY        | 2014                               | FY 2015   |                                    |  |
| Legal Status         | FSP count | Gross Loan<br>Portfolio<br>(USD) m | FSP count | Gross Loan<br>Portfolio<br>(USD) m | Scale              | FSP count | Gross Loan<br>Portfolio (USD)<br>m | FSP count | Gross Loan<br>Portfolio (USD)<br>m |  |
| Bank                 | 3         | 4,451.18                           | 5         | 4,320.72                           | Large              | 9         | 6,184.19                           | 8         | 5,045.31                           |  |
| Credit Union / Coope | 3         | 681.54                             | 3         | 554.62                             | Medium             | 6         | 278.66                             | 6         | 238.48                             |  |
| NBFI                 | 6         | 469.52                             | 3         | 97.31                              |                    | 0         |                                    |           |                                    |  |
| NGO                  | 10        | 895.74                             | 9         | 341.48                             | Small              | 7         | 35.14                              | 6         | 30.34                              |  |
| Total                | 22        | 6,497.99                           | 20        | 5,314.13                           | Total              | 22        | 6,497.99                           | 20        | 5,314.13                           |  |

Top Ten Institutions by Indicator (USD) m and Year on Year Change (%)

ation, distribution or copying of this report without MIX's prior written per ission is strictly prohibited