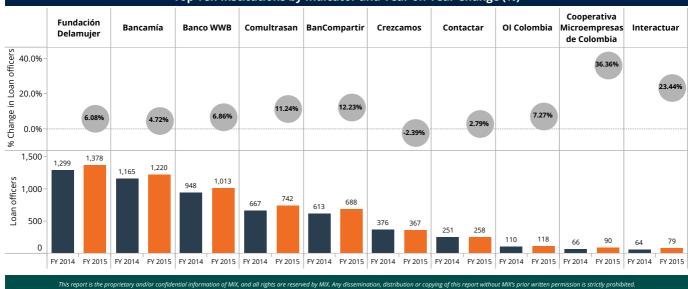

| 3         | 3,368         | 5         | 4,729         | Large  | 9         | 7,926         | 8         | 6,877         |  |
| Credit Union / Coop | 3         | 753           | 3         | 860           | Medium | 6         | 911           | 6         | 965           |  |
| NBFI                | 6         | 1,196         | 3         | 519           |        | -         | -             | -         |               |  |
| NGO                 | 10        | 3,660         | 9         | 1,870         | Small  | 7         | 140           | 6         | 136           |  |
| Total               | 22        | 8,977         | 20        | 7,978         | Total  | 22        | 8,977         | 20        | 7,978         |  |





Top Ten Institutions by Indicator and Year on Year Change (%)



# Financing Structure



#### **Capital to assets**

Percentage Change [Balanced]

#### **Percentiles and Median**

Percentile (75) of Capital

/asset ratio

FY 2014

21.07%

40.56%

49 14%

FY 2015

20.20%

32.84%

48 75%

| Capital/Asset Ratio<br>WAV) aggregated to | V) - Balanced        | 20.0%- | 20.07% | 20.51% | 4.0%  | sets ratio (WAV) -<br>ed | Percentile (25) of Capital<br>/asset ratio |
|-------------------------------------------|----------------------|--------|--------|--------|-------|--------------------------|--------------------------------------------|
| 20.37%                                    | Capital/assets (WAV) | 10.0%- |        |        | -2.0% | Capital/ass<br>Balanci   | Median Capital /asset ratio                |
| reported as of FY 2015                    |