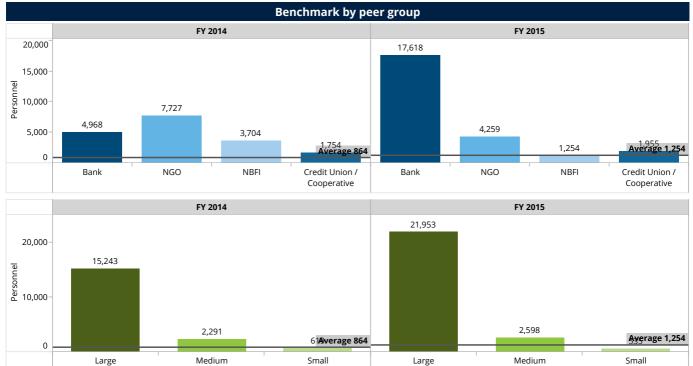

#### Personnel

|                      | Benchmar  | k by legal s | tatus     |           |        | Bei       | nchmark by S | Scale     |           |  |
|----------------------|-----------|--------------|-----------|-----------|--------|-----------|--------------|-----------|-----------|--|
|                      | FY 2      | 014          | FY 2015   |           |        | FY 2      | 014          | FY 2015   |           |  |
| Legal Status         | FSP count | Personnel    | FSP count | Personnel | Scale  | FSP count | Personnel    | FSP count | Personnel |  |
| Bank                 | 3         | 4,968        | 5         | 17,618    | Large  | 9         | 15,243       | 8         | 21,953    |  |
| Credit Union / Coope | 3         | 1,754        | 3         | 1,955     | Medium | 6         | 2,291        | 6         | 2,598     |  |
| NBFI                 | 6         | 3,704        | 3         | 1,254     |        | Ŭ         | ,            |           |           |  |
| NGO                  | 10        | 7,727        | 9         | 4,259     | Small  | 7         | 619          | 6         | 535       |  |
| Total                | 22        | 18,153       | 20        | 25,086    | Total  | 22        | 18,153       | 20        | 25,086    |  |