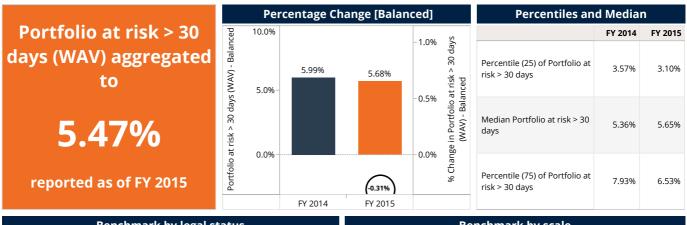

#### **Risk and Liquidity**

Portfolio at risk greater than 30 days of the reporting FSPs slightly reduced to 5.68% at an aggregated level as of FY 2015 compared to 5.99% in FY 2014. Banks had the highest PAR30 rates among the peer groups by legal status.

In FY 2015, FSPs reported risk coverage rates above of 100%, 110.44% at the end of FY 2015, the coverage is higher as compared to 99.62% aggregated in FY 2014.

| Benchmark Indicator Refe                    | rence    |          |
|---------------------------------------------|----------|----------|
|                                             | FY 2014  | FY 2015  |
| Number of FSPs                              | 22       | 20       |
| ADB per depositor (USD) (WAV)               | 705.77   | 467.77   |
| ALB per borrower (USD) (WAV)                | 2,331.30 | 1,929.90 |
| Administrative expense/assets (WAV)         | 4.89%    | 4.43%    |
| Assets (USD) m                              | 8,175.43 | 6,640.10 |
| Average deposit account balance (USD) (WAV) | 494.60   | 371.68   |
| Borrowers per loan officer (WAV)            | 310.49   | 253.69   |
| Borrowers per staff member (WAV)            | 111.76   | 109.77   |
| Capital/assets (WAV)                        | 22.59%   | 20.37%   |
| Cost per borrower (USD) (WAV)               | 321.70   | 251.24   |
| Debt to equity (WAV)                        | 3.35     | 3.94     |
| Deposit accounts per staff member (WAV)     | 112.29   | 367.47   |
| Depositors per staff member (WAV)           | 105.29   | 291.98   |
| Deposits (USD) m                            | 4,804.66 | 3,436.00 |
| Deposits to loans (WAV)                     | 73.94%   | 64.66%   |
| Deposits to total assets (WAV)              | 58.77%   | 51.74%   |
| Equity (USD) m                              | 1,842.14 | 1,343.48 |
| Financial expense/assets (WAV)              | 3.18%    | 3.26%    |
| Financial revenue / assets (WAV)            | 20.49%   | 19.28%   |
| Gross Loan Portfolio (USD) m                | 6,497.99 | 5,314.13 |
| Loan loss rate (WAV)                        | 5.40%    | 1.51%    |
| Loan officers                               | 8,977    | 7,978    |
| Number of active borrowers '000             | 2,787.28 | 2,753.58 |
| Number of deposit accounts '000             | 2,038.36 | 9,218.26 |
| Number of depositors '000                   | 6,807.66 | 7,324.62 |
| Offices                                     | 1,614    | 1,325    |
| Operating expense/assets (WAV)              | 10.11%   | 9.42%    |
| Operational self sufficiency (WAV)          | 126.77%  | 126.49%  |
| Personnel                                   | 18,153   | 25,086   |
| Personnel allocation ratio (WAV)            | 42.54%   | 31.80%   |
| Personnel expense/assets (WAV)              | 5.21%    | 4.99%    |
| Portfolio at risk > 30 days (WAV)           | 5.81%    | 5.47%    |
| Portfolio at risk > 90 days (WAV)           | 3.91%    | 3.65%    |
| Provision for loan impairment/assets (WAV)  | 2.77%    | 2.56%    |
| Return on assets (WAV)                      | 3.72%    | 2.95%    |
| Return on equity (WAV)                      | 16.42%   | 14.87%   |
| Risk coverage (WAV)                         | 100.86%  | 113.10%  |
| Write-off ratio (WAV)                       | 5.77%    | 2.14%    |
| Yield on gross loan portfolio (WAV)         | 22.84%   | 20.80%   |