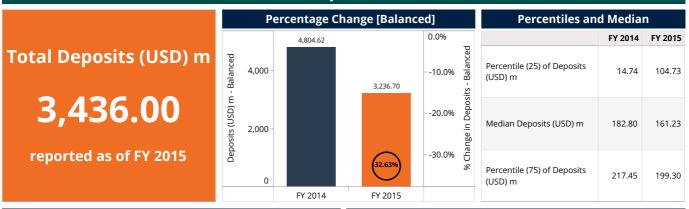

Gross Loan Portfolio (GLP) decreased by 16.87% from 5,928.36 million USD in FY 2014 to 4,928.11 million USD in FY 2015, which was driven by large-scale FSPs.

On the deposits side, it was observed greater dynamism than lending activity. The number of depositors increased in 7.51% and deposit accounts had a growth of 14.47%; however, aggregated deposits declined by 32.63%. Banks report the highest decrease among their peers, led by Banco Caja Social in FY 2015.

#### **Financing Structure**

For the FY2015, Deposits continued being the main source of funding for Colombian FSPs, although the Deposit to Loan ratio reduced to 71.45% at an aggregate level based on balanced data, whereas at the end of FY 2014 it was 89.01%. As a consequence deposits also reported a decline of 32.63% during the year.