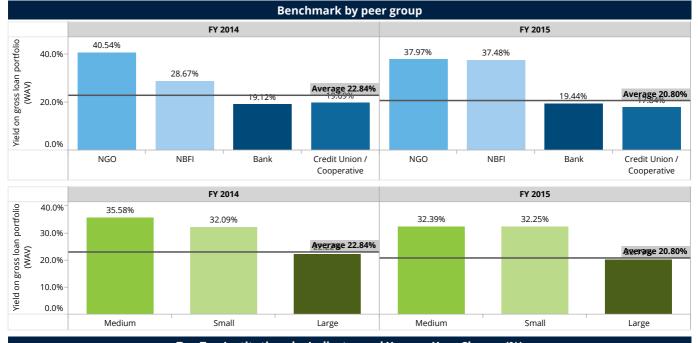

|
| NBFI               | 6         | 28.67%                                    | 3         | 37.48%                                    |            |           |                                           |           |                                           |
| NGO                | 10        | 40.54%                                    | 9         | 37.97%                                    | Small      | 7         | 32.09%                                    | 6         | 32.25%                                    |
| Aggregated         | 22        | 22.84%                                    | 20        | 20.80%                                    | Aggregated | 22        | 22.84%                                    | 20        | 20.80%                                    |





#### Financial expense by assets Percentage Change [Balanced] **Percentiles and Median Financial** 5.0% 1.0% FY 2014 FY 2015 Change in Financial expense/assets (WAV) - Balanced **Expense/Assets (WAV)** Financial expense/assets (WAV) -4.0% Percentile (25) of Financial 3.02% 3.42% expense / assets aggregated to 3.20% 3.14% 3.0% Balanced 0.5% Median Financial expense / 3.26% 2.0% 4.10% 4.50% assets 1.0% Percentile (75) of Financial 5.59% 5.37% 0.0% for FY 2015 0.0% 069 expense / assets FY 2014 FY 2015

|                      | tatus     |                                       | Benchmark by scale |                                       |            |           |                                      |           |                                      |
|----------------------|-----------|--