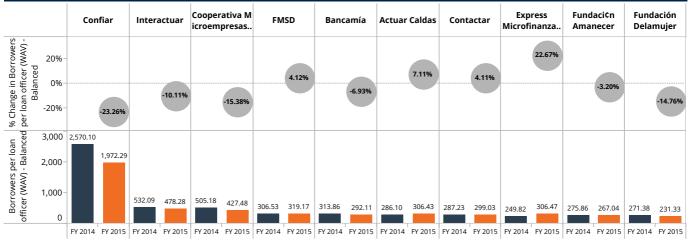

### Number of active borrowers

|                    | Benchma   | rk by legal s                            | status    |                                          | Benchmark by scale |           |                                       |           |                                       |  |
|--------------------|-----------|------------------------------------------|-----------|------------------------------------------|--------------------|-----------|---------------------------------------|-----------|---------------------------------------|--|
|                    | FY 2      | 014                                      | FY 2      | 2015                                     |                    | FY 2      | 2014 FY 2015                          |           |                                       |  |
| Legal Status       | FSP count | Number of<br>active<br>borrowers<br>'000 | FSP count | Number of<br>active<br>borrowers<br>'000 | Scale              | FSP count | Number of<br>active<br>borrowers '000 | FSP count | Number of<br>active<br>borrowers '000 |  |
| Bank               | 3         | 1,330.66                                 | 5         | 1,963.11                                 | Large              | 9         | 2,517.61                              | 8         | 2,454.95                              |  |
| Credit Union / Coo | 3         | 196.49                                   | 3         | 211.54                                   | Medium             | 6         | 234.52                                | 6         | 259.84                                |  |
| NBFI               | 6         | 231.85                                   | 3         | 102.70                                   |                    |           |                                       |           |                                       |  |
| NGO                | 10        | 1,028.28                                 | 9         | 476.24                                   | Small              | /         | 35.16                                 | 6         | 38.80                                 |  |
| Total              | 22        | 2,787.28                                 | 20        | 2,753.58                                 | Total              | 22        | 2,787.28                              | 20        | 2,753.58                              |  |

Top Ten Institutions by Indicator '000 and Year on Year Change (%)