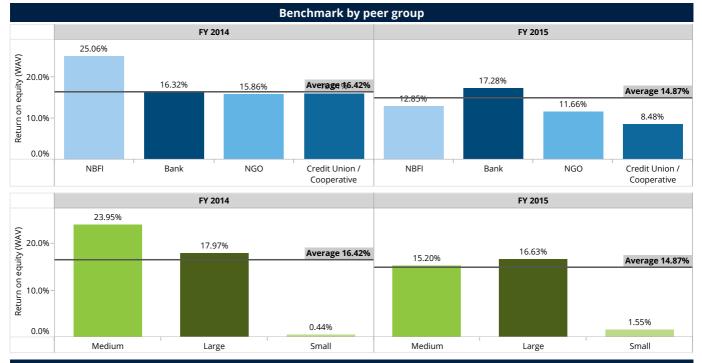

5. Peer grouping information in based on the legal classifications that are relevant to the context of Colombia microfinance sector, that are NBFI, NGO, Bank, and Credit Union / Cooperative.

6. Peer grouping classification is also based on the scale of the FSPs i.e. **small** [GLP size less than USD 30 m], **medium** [GLP size between USD 30m to 90m] and **large** [GLP size greater than USD 90m].