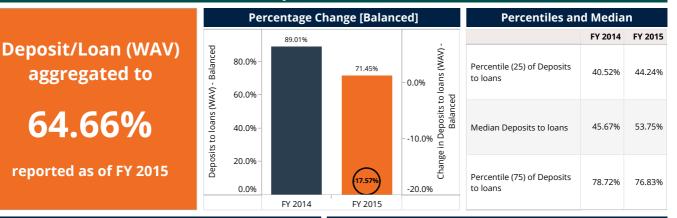

#### **Financing Structure**

For the FY2015, Deposits continued being the main source of funding for Colombian FSPs, although the Deposit to Loan ratio reduced to 71.45% at an aggregate level based on balanced data, whereas at the end of FY 2014 it was 89.01%. As a consequence deposits also reported a decline of 32.63% during the year.

#### **Deposit to loan**

|                       | Benchmar  | k by legal st              | tatus     |                            |            | Ве        | nchmark by s               | scale     |                            |
|-----------------------|-----------|----------------------------|-----------|----------------------------|------------|-----------|----------------------------|-----------|----------------------------|
|                       | FY 2      | 2014                       | FY 2      | 2015                       |            | FY 2014   |                            | FY 2015   |                            |
| Legal Status          | FSP count | Deposits to<br>loans (WAV) | FSP count | Deposits to<br>loans (WAV) | Scale      | FSP count | Deposits to<br>loans (WAV) | FSP count | Deposits to<br>loans (WAV) |
| Bank                  | 3         | 92.46%                     | 5         | 70.47%                     | Large      | 9         | 77.32%                     | 8         | 67.57%                     |
| Credit Union / Cooper | 3         | 67.03%                     | 3         | 67.43%                     | Medium     | 6         | 8.19%                      | 6         | 11.38%                     |
| NBFI                  | 6         | 49.46%                     | 3         | 17.87%                     |            |           |                            |           |                            |
| NGO                   | 10        |                            | 9         |                            | Small      | 7         |                            | 6         |                            |
| Aggregated            | 22        | 73.94%                     | 20        | 64.66%                     | Aggregated | 22        | 73.94%                     | 20        | 64.66%                     |