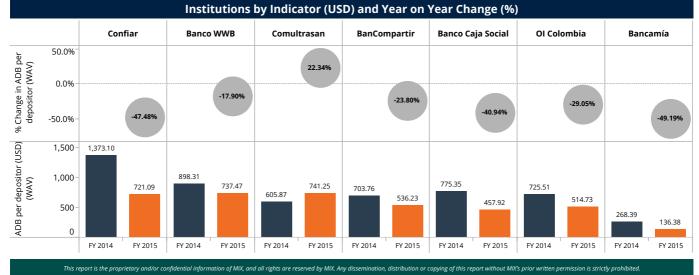

Gross Loan Portfolio (GLP) decreased by 16.87% from 5,928.36 million USD in FY 2014 to 4,928.11 million USD in FY 2015, which was driven by large-scale FSPs.

On the deposits side, it was observed greater dynamism than lending activity. The number of depositors increased in 7.51% and deposit accounts had a growth of 14.47%; however, aggregated deposits declined by 32.63%. Banks report the highest decrease among their peers, led by Banco Caja Social in FY 2015.