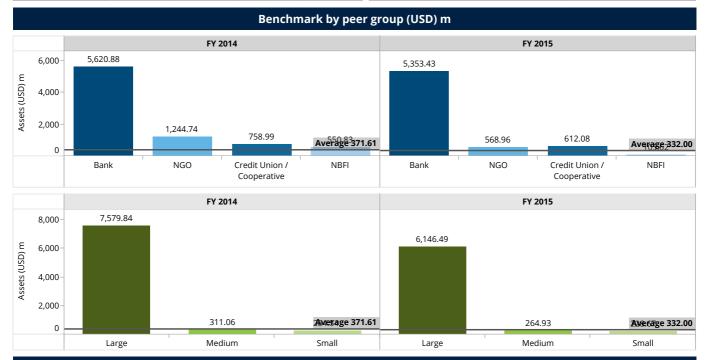

#### Assets

|              |                                                                   |                  |                           | Ре       | rcentage Cl       | han | ge [Balan            | ced]                                                                                                                                                                                                                                                                                                                                                                                                                                                                                                                                                                                                                                                                                                                                                                                                                                                                                                                                                                                                                                                                                                                                                                                                                                                                                                                                                                                                                                                                                                                                                                                                                                                                                                                                                                                                                                                                                                                                                                                                                                                                                                                                                                                                                                                                                                                                                                                                                                                                                                                                                                                                                                                                                                                                                                                                                                                                                                                                                                                                                                      | Percen                           | tiles and | Media   | n           |
|--------------|-------------------------------------------------------------------|------------------|---------------------------|----------|-------------------|-----|----------------------|-------------------------------------------------------------------------------------------------------------------------------------------------------------------------------------------------------------------------------------------------------------------------------------------------------------------------------------------------------------------------------------------------------------------------------------------------------------------------------------------------------------------------------------------------------------------------------------------------------------------------------------------------------------------------------------------------------------------------------------------------------------------------------------------------------------------------------------------------------------------------------------------------------------------------------------------------------------------------------------------------------------------------------------------------------------------------------------------------------------------------------------------------------------------------------------------------------------------------------------------------------------------------------------------------------------------------------------------------------------------------------------------------------------------------------------------------------------------------------------------------------------------------------------------------------------------------------------------------------------------------------------------------------------------------------------------------------------------------------------------------------------------------------------------------------------------------------------------------------------------------------------------------------------------------------------------------------------------------------------------------------------------------------------------------------------------------------------------------------------------------------------------------------------------------------------------------------------------------------------------------------------------------------------------------------------------------------------------------------------------------------------------------------------------------------------------------------------------------------------------------------------------------------------------------------------------------------------------------------------------------------------------------------------------------------------------------------------------------------------------------------------------------------------------------------------------------------------------------------------------------------------------------------------------------------------------------------------------------------------------------------------------------------------------|----------------------------------|-----------|---------|-------------|
|              |                                                                   |                  |                           | 8,000-   | 7,495.31          |     |                      | 0.0%                                                                                                                                                                                                                                                                                                                                                                                                                                                                                                                                                                                                                                                                                                                                                                                                                                                                                                                                                                                                                                                                                                                                                                                                                                                                                                                                                                                                                                                                                                                                                                                                                                                                                                                                                                                                                                                                                                                                                                                                                                                                                                                                                                                                                                                                                                                                                                                                                                                                                                                                                                                                                                                                                                                                                                                                                                                                                                                                                                                                                                      |                                  |           | FY 2014 | FY 2015     |
|              | Total Assets (USD) m<br><b>6,640.10</b><br>reported as of FY 2015 |                  | - Balanced                | 6,000-   |                   |     | 6,224.19             | – -5.0% Balanced                                                                                                                                                                                                                                                                                                                                                                                                                                                                                                                                                                                                                                                                                                                                                                                                                                                                                                                                                                                                                                                                                                                                                                                                                                                                                                                                                                                                                                                                                                                                                                                                                                                                                                                                                                                                                                                                                                                                                                                                                                                                                                                                                                                                                                                                                                                                                                                                                                                                                                                                                                                                                                                                                                                                                                                                                                                                                                                                                                                                                          | Percentile (25) of As<br>(USD) m | ssets     | 11.66   | 15.56       |
|              |                                                                   |                  | Assets (USD) m - Balanced | 4,000 -  |                   |     |                      | Assets<br>Change<br>in<br>Assets<br>Change<br>Change<br>Change<br>Change<br>Change<br>Change<br>Change<br>Change<br>Change<br>Change<br>Change<br>Change<br>Change<br>Change<br>Change<br>Change<br>Change<br>Change<br>Change<br>Change<br>Change<br>Change<br>Change<br>Change<br>Change<br>Change<br>Change<br>Change<br>Change<br>Change<br>Change<br>Change<br>Change<br>Change<br>Change<br>Change<br>Change<br>Change<br>Change<br>Change<br>Change<br>Change<br>Change<br>Change<br>Change<br>Change<br>Change<br>Change<br>Change<br>Change<br>Change<br>Change<br>Change<br>Change<br>Change<br>Change<br>Change<br>Change<br>Change<br>Change<br>Change<br>Change<br>Change<br>Change<br>Change<br>Change<br>Change<br>Change<br>Change<br>Change<br>Change<br>Change<br>Change<br>Change<br>Change<br>Change<br>Change<br>Change<br>Change<br>Change<br>Change<br>Change<br>Change<br>Change<br>Change<br>Change<br>Change<br>Change<br>Change<br>Change<br>Change<br>Change<br>Change<br>Change<br>Change<br>Change<br>Change<br>Change<br>Change<br>Change<br>Change<br>Change<br>Change<br>Change<br>Change<br>Change<br>Change<br>Change<br>Change<br>Change<br>Change<br>Change<br>Change<br>Change<br>Change<br>Change<br>Change<br>Change<br>Change<br>Change<br>Change<br>Change<br>Change<br>Change<br>Change<br>Change<br>Change<br>Change<br>Change<br>Change<br>Change<br>Change<br>Change<br>Change<br>Change<br>Change<br>Change<br>Change<br>Change<br>Change<br>Change<br>Change<br>Change<br>Change<br>Change<br>Change<br>Change<br>Change<br>Change<br>Change<br>Change<br>Change<br>Change<br>Change<br>Change<br>Change<br>Change<br>Change<br>Change<br>Change<br>Change<br>Change<br>Change<br>Change<br>Change<br>Change<br>Change<br>Change<br>Change<br>Change<br>Change<br>Change<br>Change<br>Change<br>Change<br>Change<br>Change<br>Change<br>Change<br>Change<br>Change<br>Change<br>Change<br>Change<br>Change<br>Change<br>Change<br>Change<br>Change<br>Change<br>Change<br>Change<br>Change<br>Change<br>Change<br>Change<br>Change<br>Change<br>Change<br>Change<br>Change<br>Change<br>Change<br>Change<br>Change<br>Change<br>Change<br>Change<br>Change<br>Change<br>Change<br>Change<br>Change<br>Change<br>Change<br>Change<br>Change<br>Change<br>Change<br>Change<br>Change<br>Change<br>Change<br>Change<br>Change<br>Change<br>Change<br>Change<br>Change<br>Change<br>Change<br>Change<br>Change<br>Change<br>Change<br>Change<br>Change<br>Change<br>Change<br>Change<br>Change<br>Change<br>Change<br>Change<br>Change<br>Change<br>Change<br>Change<br>Change<br>Change<br>Change<br>Change<br>Change<br>Change<br>Change<br>Change<br>Change<br>Change<br>Change<br>Change<br>Change<br>Change<br>Change<br>Change<br>Change<br>Change<br>Change<br>Change<br>Change<br>Change<br>Change<br>Change<br>Change<br>Change<br>Change<br>Change<br>Change<br>Change<br>Change<br>Change<br>Change<br>Change<br>Change<br>Change<br>Change<br>Change<br>Change<br>Change<br>Chang | Median Assets (USI               | )) m      | 71.03   | 63.97       |
| reported     |                                                                   |                  | As                        | 0        | FY 2014           | 1   | (-16.96%)<br>FY 2015 | *****                                                                                                                                                                                                                                                                                                                                                                                                                                                                                                                                                                                                                                                                                                                                                                                                                                                                                                                                                                                                                                                                                                                                                                                                                                                                                                                                                                                                                                                                                                                                                                                                                                                                                                                                                                                                                                                                                                                                                                                                                                                                                                                                                                                                                                                                                                                                                                                                                                                                                                                                                                                                                                                                                                                                                                                                                                                                                                                                                                                                                                     | Percentile (75) of As<br>(USD) m | ssets     | 287.79  | 273.61      |
|              | Benchmark by Legal status                                         |                  |                           |          |                   |     |                      |                                                                                                                                                                                                                                                                                                                                                                                                                                                                                                                                                                                                                                                                                                                                                                                                                                                                                                                                                                                                                                                                                                                                                                                                                                                                                                                                                                                                                                                                                                                                                                                                                                                                                                                                                                                                                                                                                                                                                                                                                                                                                                                                                                                                                                                                                                                                                                                                                                                                                                                                                                                                                                                                                                                                                                                                                                                                                                                                                                                                                                           | Benchmark by                     | Scale     |         |             |
|              | FY 2014                                                           |                  |                           |          | FY 2015           |     |                      |                                                                                                                                                                                                                                                                                                                                                                                                                                                                                                                                                                                                                                                                                                                                                                                                                                                                                                                                                                                                                                                                                                                                                                                                                                                                                                                                                                                                                                                                                                                                                                                                                                                                                                                                                                                                                                                                                                                                                                                                                                                                                                                                                                                                                                                                                                                                                                                                                                                                                                                                                                                                                                                                                                                                                                                                                                                                                                                                                                                                                                           | FY 2014                          |           | FY 2015 |             |
| Legal Status | FSP count                                                         | Assets (USD<br>m | )                         | FSP coun | t Assets (US<br>m | SD) | Scale                | FSP coun                                                                                                                                                                                                                                                                                                                                                                                                                                                                                                                                                                                                                                                                                                                                                                                                                                                                                                                                                                                                                                                                                                                                                                                                                                                                                                                                                                                                                                                                                                                                                                                                                                                                                                                                                                                                                                                                                                                                                                                                                                                                                                                                                                                                                                                                                                                                                                                                                                                                                                                                                                                                                                                                                                                                                                                                                                                                                                                                                                                                                                  | t Assets (USD) m                 | FSP coun  | t Asse  | ets (USD) m |

| Legal Status          | FSP Count | m        | FSP Count | m        | Scale  | FSP count | ASSELS (USD) III | rsp count | Assets (USD) III |
|-----------------------|-----------|----------|-----------|----------|--------|-----------|------------------|-----------|------------------|
| Bank                  | 3         | 5,620.88 | 5         | 5,353.43 | Large  | 9         | 7,579.84         | 8         | 6,146.49         |
| Credit Union / Cooper | 3         | 758.99   | 3         | 612.08   | Medium | 6         | 311.06           | 6         | 264.93           |
| NBFI                  | 6         | 550.83   | 3         | 105.62   |        |           |                  | 6         |                  |
| NGO                   | 10        | 1,244.74 | 9         | 568.96   | Small  | /         | 284.54           | 6         | 228.67           |
| Total                 | 22        | 8,175.43 | 20        | 6,640.10 | Total  | 22        | 8,175.43         | 20        | 6,640.10         |