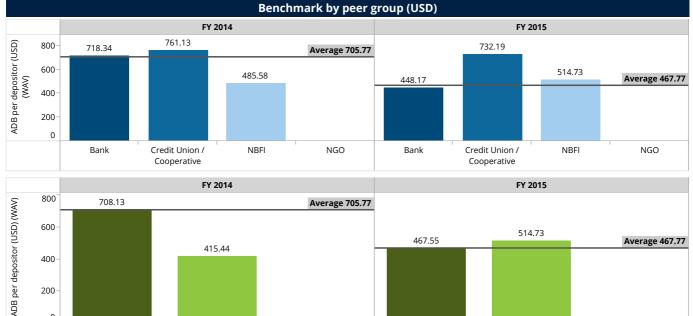

9. Average and Weighted Average Value (WAV) - **Average value** is presented as a line in the "benchmark graphs by peers". **Simple average** is presented when an indicator is an absolute number whereas **weighted average** is presented when the indicator is a ratio.