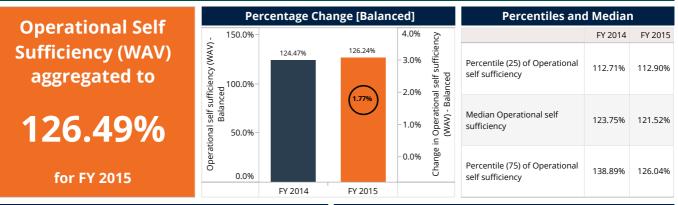

In FY 2015, FSPs reported risk coverage rates above of 100%, 110.44% at the end of FY 2015, the coverage is higher as compared to 99.62% aggregated in FY 2014.

| Benchmark Indicator Refe                    | rence    |          |
|---------------------------------------------|----------|----------|
|                                             | FY 2014  | FY 2015  |
| Number of FSPs                              | 22       | 20       |
| ADB per depositor (USD) (WAV)               | 705.77   | 467.77   |
| ALB per borrower (USD) (WAV)                | 2,331.30 | 1,929.90 |
| Administrative expense/assets (WAV)         | 4.89%    | 4.43%    |
| Assets (USD) m                              | 8,175.43 | 6,640.10 |
| Average deposit account balance (USD) (WAV) | 494.60   | 371.68   |
| Borrowers per loan officer (WAV)            | 310.49   | 253.69   |
| Borrowers per staff member (WAV)            | 111.76   | 109.77   |
| Capital/assets (WAV)                        | 22.59%   | 20.37%   |
| Cost per borrower (USD) (WAV)               | 321.70   | 251.24   |
| Debt to equity (WAV)                        | 3.35     | 3.94     |
| Deposit accounts per staff member (WAV)     | 112.29   | 367.47   |
| Depositors per staff member (WAV)           | 105.29   | 291.98   |
| Deposits (USD) m                            | 4,804.66 | 3,436.00 |
| Deposits to loans (WAV)                     | 73.94%   | 64.66%   |
| Deposits to total assets (WAV)              | 58.77%   | 51.74%   |
| Equity (USD) m                              | 1,842.14 | 1,343.48 |
| Financial expense/assets (WAV)              | 3.18%    | 3.26%    |
| Financial revenue / assets (WAV)            | 20.49%   | 19.28%   |
| Gross Loan Portfolio (USD) m                | 6,497.99 | 5,314.13 |
| Loan loss rate (WAV)                        | 5.40%    | 1.51%    |
| Loan officers                               | 8,977    | 7,978    |
| Number of active borrowers '000             | 2,787.28 | 2,753.58 |
| Number of deposit accounts '000             | 2,038.36 | 9,218.26 |
| Number of depositors '000                   | 6,807.66 | 7,324.62 |
| Offices                                     | 1,614    | 1,325    |
| Operating expense/assets (WAV)              | 10.11%   | 9.42%    |
| Operational self sufficiency (WAV)          | 126.77%  | 126.49%  |
| Personnel                                   | 18,153   | 25,086   |
| Personnel allocation ratio (WAV)            | 42.54%   | 31.80%   |
| Personnel expense/assets (WAV)              | 5.21%    | 4.99%    |
| Portfolio at risk > 30 days (WAV)           | 5.81%    | 5.47%    |
| Portfolio at risk > 90 days (WAV)           | 3.91%    | 3.65%    |
| Provision for loan impairment/assets (WAV)  | 2.77%    | 2.56%    |
| Return on assets (WAV)                      | 3.72%    | 2.95%    |
| Return on equity (WAV)                      | 16.42%   | 14.87%   |
| Risk coverage (WAV)                         | 100.86%  | 113.10%  |
| Write-off ratio (WAV)                       | 5.77%    | 2.14%    |
| Yield on gross loan portfolio (WAV)         | 22.84%   | 20.80%   |