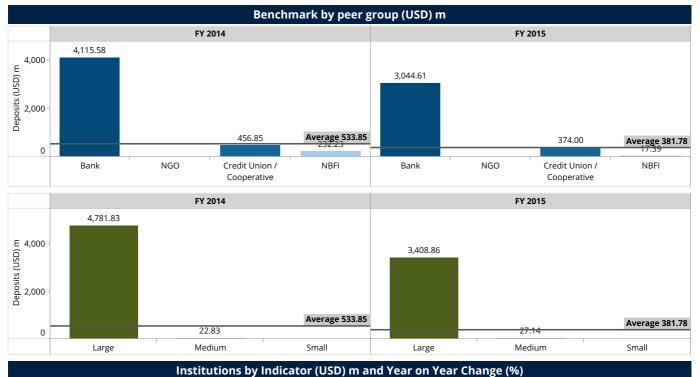

Gross Loan Portfolio (GLP) decreased by 16.87% from 5,928.36 million USD in FY 2014 to 4,928.11 million USD in FY 2015, which was driven by large-scale FSPs.

On the deposits side, it was observed greater dynamism than lending activity. The number of depositors increased in 7.51% and deposit accounts had a growth of 14.47%; however, aggregated deposits declined by 32.63%. Banks report the highest decrease among their peers, led by Banco Caja Social in FY 2015.

#### **Financing Structure**

For the FY2015, Deposits continued being the main source of funding for Colombian FSPs, although the Deposit to Loan ratio reduced to 71.45% at an aggregate level based on balanced data, whereas at the end of FY 2014 it was 89.01%. As a consequence deposits also reported a decline of 32.63% during the year.