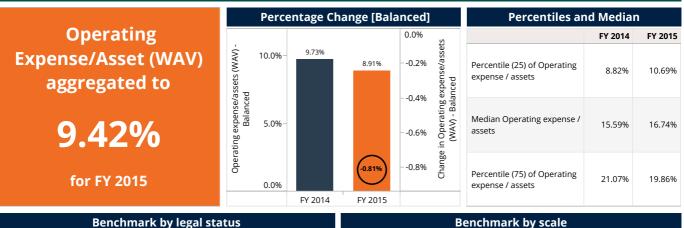

8. 25th and 75th Percentile: The smallest observation that is greater than or equal to the specified percentage of observations. In this report the 25th and 75th percentiles are displayed, to signify the upper and lower bounds of the middle 50% of FSPs' values for each indicator.

In FY 2015, FSPs reported risk coverage rates above of 100%, 110.44% at the end of FY 2015, the coverage is higher as compared to 99.62% aggregated in FY 2014.

| Benchmark Indicator Refe                    | rence    |          |
|---------------------------------------------|----------|----------|
|                                             | FY 2014  | FY 2015  |
| Number of FSPs                              | 22       | 20       |
| ADB per depositor (USD) (WAV)               | 705.77   | 467.77   |
| ALB per borrower (USD) (WAV)                | 2,331.30 | 1,929.90 |
| Administrative expense/assets (WAV)         | 4.89%    | 4.43%    |
| Assets (USD) m                              | 8,175.43 | 6,640.10 |
| Average deposit account balance (USD) (WAV) | 494.60   | 371.68   |
| Borrowers per loan officer (WAV)            | 310.49   | 253.69   |
| Borrowers per staff member (WAV)            | 111.76   | 109.77   |
| Capital/assets (WAV)                        | 22.59%   | 20.37%   |
| Cost per borrower (USD) (WAV)               | 321.70   | 251.24   |
| Debt to equity (WAV)                        | 3.35     | 3.94     |
| Deposit accounts per staff member (WAV)     | 112.29   | 367.47   |
| Depositors per staff member (WAV)           | 105.29   | 291.98   |
| Deposits (USD) m                            | 4,804.66 | 3,436.00 |
| Deposits to loans (WAV)                     | 73.94%   | 64.66%   |
| Deposits to total assets (WAV)              | 58.77%   | 51.74%   |
| Equity (USD) m                              | 1,842.14 | 1,343.48 |
| Financial expense/assets (WAV)              | 3.18%    | 3.26%    |
| Financial revenue / assets (WAV)            | 20.49%   | 19.28%   |
| Gross Loan Portfolio (USD) m                | 6,497.99 | 5,314.13 |
| Loan loss rate (WAV)                        | 5.40%    | 1.51%    |
| Loan officers                               | 8,977    | 7,978    |
| Number of active borrowers '000             | 2,787.28 | 2,753.58 |
| Number of deposit accounts '000             | 2,038.36 | 9,218.26 |
| Number of depositors '000                   | 6,807.66 | 7,324.62 |
| Offices                                     | 1,614    | 1,325    |
| Operating expense/assets (WAV)              | 10.11%   | 9.42%    |
| Operational self sufficiency (WAV)          | 126.77%  | 126.49%  |
| Personnel                                   | 18,153   | 25,086   |
| Personnel allocation ratio (WAV)            | 42.54%   | 31.80%   |
| Personnel expense/assets (WAV)              | 5.21%    | 4.99%    |
| Portfolio at risk > 30 days (WAV)           | 5.81%    | 5.47%    |
| Portfolio at risk > 90 days (WAV)           | 3.91%    | 3.65%    |
| Provision for loan impairment/assets (WAV)  | 2.77%    | 2.56%    |
| Return on assets (WAV)                      | 3.72%    | 2.95%    |
| Return on equity (WAV)                      | 16.42%   | 14.87%   |
| Risk coverage (WAV)                         | 100.86%  | 113.10%  |
| Write-off ratio (WAV)                       | 5.77%    | 2.14%    |
| Yield on gross loan portfolio (WAV)         | 22.84%   | 20.80%   |