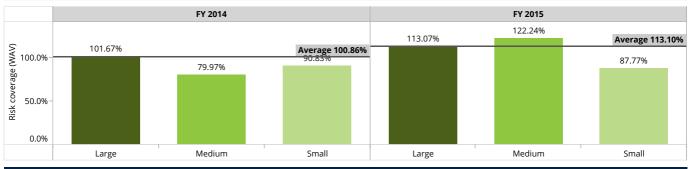

#### **Risk and Liquidity**

Portfolio at risk greater than 30 days of the reporting FSPs slightly reduced to 5.68% at an aggregated level as of FY 2015 compared to 5.99% in FY 2014. Banks had the highest PAR30 rates among the peer groups by legal status.

FSPs reported a decreased loan written off to 2.28% in FY 2015 on aggregated basis. Banks have mostly driven this decline in write-off ratio, in particular, Banco Caja Social that reported a decrease in the write-off of 5.95%.

In FY 2015, FSPs reported risk coverage rates above of 100%, 110.44% at the end of FY 2015, the coverage is higher as compared to 99.62% aggregated in FY 2014.

| Benchmark Indicator Refe                    | rence    |          |
|---------------------------------------------|----------|----------|
|                                             | FY 2014  | FY 2015  |
| Number of FSPs                              | 22       | 20       |
| ADB per depositor (USD) (WAV)               | 705.77   | 467.77   |
| ALB per borrower (USD) (WAV)                | 2,331.30 | 1,929.90 |
| Administrative expense/assets (WAV)         | 4.89%    | 4.43%    |
| Assets (USD) m                              | 8,175.43 | 6,640.10 |
| Average deposit account balance (USD) (WAV) | 494.60   | 371.68   |
| Borrowers per loan officer (WAV)            | 310.49   | 253.69   |
| Borrowers per staff member (WAV)            | 111.76   | 109.77   |
| Capital/assets (WAV)                        | 22.59%   | 20.37%   |
| Cost per borrower (USD) (WAV)               | 321.70   | 251.24   |
| Debt to equity (WAV)                        | 3.35     | 3.94     |
| Deposit accounts per staff member (WAV)     | 112.29   | 367.47   |
| Depositors per staff member (WAV)           | 105.29   | 291.98   |
| Deposits (USD) m                            | 4,804.66 | 3,436.00 |
| Deposits to loans (WAV)                     | 73.94%   | 64.66%   |
| Deposits to total assets (WAV)              | 58.77%   | 51.74%   |
| Equity (USD) m                              | 1,842.14 | 1,343.48 |
| Financial expense/assets (WAV)              | 3.18%    | 3.26%    |
| Financial revenue / assets (WAV)            | 20.49%   | 19.28%   |
| Gross Loan Portfolio (USD) m                | 6,497.99 | 5,314.13 |
| Loan loss rate (WAV)                        | 5.40%    | 1.51%    |
| Loan officers                               | 8,977    | 7,978    |
| Number of active borrowers '000             | 2,787.28 | 2,753.58 |
| Number of deposit accounts '000             | 2,038.36 | 9,218.26 |
| Number of depositors '000                   | 6,807.66 | 7,324.62 |
| Offices                                     | 1,614    | 1,325    |
| Operating expense/assets (WAV)              | 10.11%   | 9.42%    |
| Operational self sufficiency (WAV)          | 126.77%  | 126.49%  |
| Personnel                                   | 18,153   | 25,086   |
| Personnel allocation ratio (WAV)            | 42.54%   | 31.80%   |
| Personnel expense/assets (WAV)              | 5.21%    | 4.99%    |
| Portfolio at risk > 30 days (WAV)           | 5.81%    | 5.47%    |
| Portfolio at risk > 90 days (WAV)           | 3.91%    | 3.65%    |
| Provision for loan impairment/assets (WAV)  | 2.77%    | 2.56%    |
| Return on assets (WAV)                      | 3.72%    | 2.95%    |
| Return on equity (WAV)                      | 16.42%   | 14.87%   |
| Risk coverage (WAV)                         | 100.86%  | 113.10%  |
| Write-off ratio (WAV)                       | 5.77%    | 2.14%    |
| Yield on gross loan portfolio (WAV)         | 22.84%   | 20.80%   |