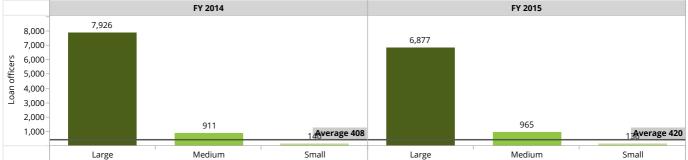

### **Loan Officers**

|                     | Benchma   | rk by legal s | tatus     |               |        | Be        | nchmark by S  | Scale     |               |  |
|---------------------|-----------|---------------|-----------|---------------|--------|-----------|---------------|-----------|---------------|--|
|                     | FY 2      | 2014          | FY 2      | 2015          |        | FY 2      | 014           | FY 2015   |               |  |
| Legal Status        | FSP count | Loan officers | FSP count | Loan officers | Scale  | FSP count | Loan officers | FSP count | Loan officers |  |
| Bank                | 3         | 3,368         | 5         | 4,729         | Large  | 9         | 7,926         | 8         | 6,877         |  |
| Credit Union / Coop | 3         | 753           | 3         | 860           | Medium | 6         | 911           | 6         | 965           |  |
| NBFI                | 6         | 1,196         | 3         | 519           |        | -         | -             | -         |               |  |
| NGO                 | 10        | 3,660         | 9         | 1,870         | Small  | 7         | 140           | 6         | 136           |  |
| Total               | 22        | 8,977         | 20        | 7,978         | Total  | 22        | 8,977         | 20        | 7,978         |  |