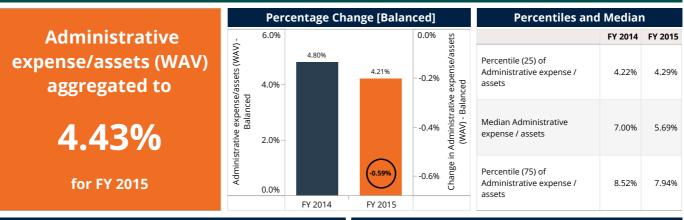

#### **Institutional Characteristic**

The Colombian Financial Services Providers (FSPs) reported an increase of 9.59% in personnel for FY 2015. Number of loan officers also increased in the same period, with a growth rate of 7.12%.