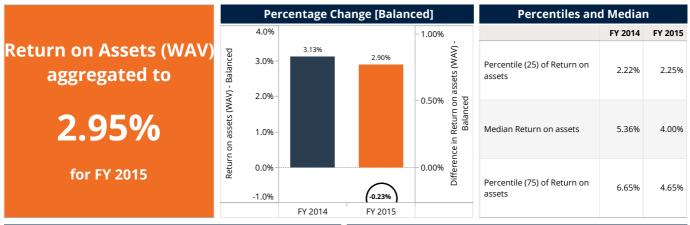

In FY 2015, FSPs reported risk coverage rates above of 100%, 110.44% at the end of FY 2015, the coverage is higher as compared to 99.62% aggregated in FY 2014.

| Benchmark Indicator Refe                    | rence    |          |
|---------------------------------------------|----------|----------|
|                                             | FY 2014  | FY 2015  |
| Number of FSPs                              | 22       | 20       |
| ADB per depositor (USD) (WAV)               | 705.77   | 467.77   |
| ALB per borrower (USD) (WAV)                | 2,331.30 | 1,929.90 |
| Administrative expense/assets (WAV)         | 4.89%    | 4.43%    |
| Assets (USD) m                              | 8,175.43 | 6,640.10 |
| Average deposit account balance (USD) (WAV) | 494.60   | 371.68   |
| Borrowers per loan officer (WAV)            | 310.49   | 253.69   |
| Borrowers per staff member (WAV)            | 111.76   | 109.77   |
| Capital/assets (WAV)                        | 22.59%   | 20.37%   |
| Cost per borrower (USD) (WAV)               | 321.70   | 251.24   |
| Debt to equity (WAV)                        | 3.35     | 3.94     |
| Deposit accounts per staff member (WAV)     | 112.29   | 367.47   |
| Depositors per staff member (WAV)           | 105.29   | 291.98   |
| Deposits (USD) m                            | 4,804.66 | 3,436.00 |
| Deposits to loans (WAV)                     | 73.94%   | 64.66%   |
| Deposits to total assets (WAV)              | 58.77%   | 51.74%   |
| Equity (USD) m                              | 1,842.14 | 1,343.48 |
| Financial expense/assets (WAV)              | 3.18%    | 3.26%    |
| Financial revenue / assets (WAV)            | 20.49%   | 19.28%   |
| Gross Loan Portfolio (USD) m                | 6,497.99 | 5,314.13 |
| Loan loss rate (WAV)                        | 5.40%    | 1.51%    |
| Loan officers                               | 8,977    | 7,978    |
| Number of active borrowers '000             | 2,787.28 | 2,753.58 |
| Number of deposit accounts '000             | 2,038.36 | 9,218.26 |
| Number of depositors '000                   | 6,807.66 | 7,324.62 |
| Offices                                     | 1,614    | 1,325    |
| Operating expense/assets (WAV)              | 10.11%   | 9.42%    |
| Operational self sufficiency (WAV)          | 126.77%  | 126.49%  |
| Personnel                                   | 18,153   | 25,086   |
| Personnel allocation ratio (WAV)            | 42.54%   | 31.80%   |
| Personnel expense/assets (WAV)              | 5.21%    | 4.99%    |
| Portfolio at risk > 30 days (WAV)           | 5.81%    | 5.47%    |
| Portfolio at risk > 90 days (WAV)           | 3.91%    | 3.65%    |
| Provision for loan impairment/assets (WAV)  | 2.77%    | 2.56%    |
| Return on assets (WAV)                      | 3.72%    | 2.95%    |
| Return on equity (WAV)                      | 16.42%   | 14.87%   |
| Risk coverage (WAV)                         | 100.86%  | 113.10%  |
| Write-off ratio (WAV)                       | 5.77%    | 2.14%    |
| Yield on gross loan portfolio (WAV)         | 22.84%   | 20.80%   |