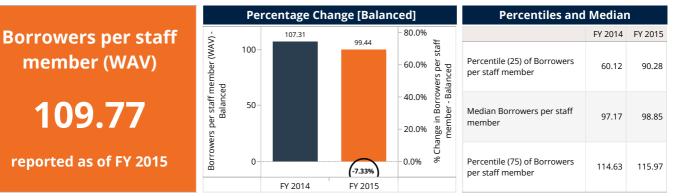

In FY 2015, FSPs reported risk coverage rates above of 100%, 110.44% at the end of FY 2015, the coverage is higher as compared to 99.62% aggregated in FY 2014.

| Benchmark Indicator Refe                    | rence    |          |
|---------------------------------------------|----------|----------|
|                                             | FY 2014  | FY 2015  |
| Number of FSPs                              | 22       | 20       |
| ADB per depositor (USD) (WAV)               | 705.77   | 467.77   |
| ALB per borrower (USD) (WAV)                | 2,331.30 | 1,929.90 |
| Administrative expense/assets (WAV)         | 4.89%    | 4.43%    |
| Assets (USD) m                              | 8,175.43 | 6,640.10 |
| Average deposit account balance (USD) (WAV) | 494.60   | 371.68   |
| Borrowers per loan officer (WAV)            | 310.49   | 253.69   |
| Borrowers per staff member (WAV)            | 111.76   | 109.77   |
| Capital/assets (WAV)                        | 22.59%   | 20.37%   |
| Cost per borrower (USD) (WAV)               | 321.70   | 251.24   |
| Debt to equity (WAV)                        | 3.35     | 3.94     |
| Deposit accounts per staff member (WAV)     | 112.29   | 367.47   |
| Depositors per staff member (WAV)           | 105.29   | 291.98   |
| Deposits (USD) m                            | 4,804.66 | 3,436.00 |
| Deposits to loans (WAV)                     | 73.94%   | 64.66%   |
| Deposits to total assets (WAV)              | 58.77%   | 51.74%   |
| Equity (USD) m                              | 1,842.14 | 1,343.48 |
| Financial expense/assets (WAV)              | 3.18%    | 3.26%    |
| Financial revenue / assets (WAV)            | 20.49%   | 19.28%   |
| Gross Loan Portfolio (USD) m                | 6,497.99 | 5,314.13 |
| Loan loss rate (WAV)                        | 5.40%    | 1.51%    |
| Loan officers                               | 8,977    | 7,978    |
| Number of active borrowers '000             | 2,787.28 | 2,753.58 |
| Number of deposit accounts '000             | 2,038.36 | 9,218.26 |
| Number of depositors '000                   | 6,807.66 | 7,324.62 |
| Offices                                     | 1,614    | 1,325    |
| Operating expense/assets (WAV)              | 10.11%   | 9.42%    |
| Operational self sufficiency (WAV)          | 126.77%  | 126.49%  |
| Personnel                                   | 18,153   | 25,086   |
| Personnel allocation ratio (WAV)            | 42.54%   | 31.80%   |
| Personnel expense/assets (WAV)              | 5.21%    | 4.99%    |
| Portfolio at risk > 30 days (WAV)           | 5.81%    | 5.47%    |
| Portfolio at risk > 90 days (WAV)           | 3.91%    | 3.65%    |
| Provision for loan impairment/assets (WAV)  | 2.77%    | 2.56%    |
| Return on assets (WAV)                      | 3.72%    | 2.95%    |
| Return on equity (WAV)                      | 16.42%   | 14.87%   |
| Risk coverage (WAV)                         | 100.86%  | 113.10%  |
| Write-off ratio (WAV)                       | 5.77%    | 2.14%    |
| Yield on gross loan portfolio (WAV)         | 22.84%   | 20.80%   |