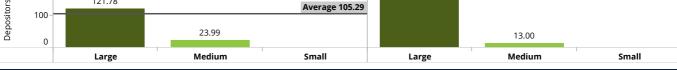

9. Average and Weighted Average Value (WAV) - **Average value** is presented as a line in the "benchmark graphs by peers". **Simple average** is presented when an indicator is an absolute number whereas **weighted average** is presented when the indicator is a ratio.