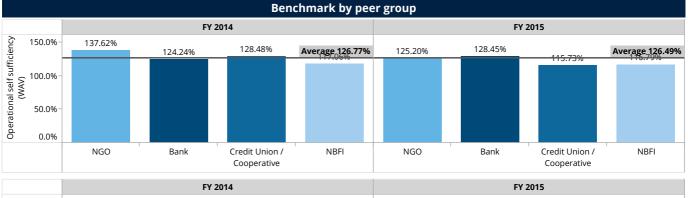

5. Peer grouping information in based on the legal classifications that are relevant to the context of Colombia microfinance sector, that are NBFI, NGO, Bank, and Credit Union / Cooperative.

6. Peer grouping classification is also based on the scale of the FSPs i.e. **small** [GLP size less than USD 30 m], **medium** [GLP size between USD 30m to 90m] and **large** [GLP size greater than USD 90m].

In FY 2015, FSPs reported risk coverage rates above of 100%, 110.44% at the end of FY 2015, the coverage is higher as compared to 99.62% aggregated in FY 2014.

| Benchmark Indicator Refe                    | rence    |          |
|---------------------------------------------|----------|----------|
|                                             | FY 2014  | FY 2015  |
| Number of FSPs                              | 22       | 20       |
| ADB per depositor (USD) (WAV)               | 705.77   | 467.77   |
| ALB per borrower (USD) (WAV)                | 2,331.30 | 1,929.90 |
| Administrative expense/assets (WAV)         | 4.89%    | 4.43%    |
| Assets (USD) m                              | 8,175.43 | 6,640.10 |
| Average deposit account balance (USD) (WAV) | 494.60   | 371.68   |
| Borrowers per loan officer (WAV)            | 310.49   | 253.69   |
| Borrowers per staff member (WAV)            | 111.76   | 109.77   |
| Capital/assets (WAV)                        | 22.59%   | 20.37%   |
| Cost per borrower (USD) (WAV)               | 321.70   | 251.24   |
| Debt to equity (WAV)                        | 3.35     | 3.94     |
| Deposit accounts per staff member (WAV)     | 112.29   | 367.47   |
| Depositors per staff member (WAV)           | 105.29   | 291.98   |
| Deposits (USD) m                            | 4,804.66 | 3,436.00 |
| Deposits to loans (WAV)                     | 73.94%   | 64.66%   |
| Deposits to total assets (WAV)              | 58.77%   | 51.74%   |
| Equity (USD) m                              | 1,842.14 | 1,343.48 |
| Financial expense/assets (WAV)              | 3.18%    | 3.26%    |
| Financial revenue / assets (WAV)            | 20.49%   | 19.28%   |
| Gross Loan Portfolio (USD) m                | 6,497.99 | 5,314.13 |
| Loan loss rate (WAV)                        | 5.40%    | 1.51%    |
| Loan officers                               | 8,977    | 7,978    |
| Number of active borrowers '000             | 2,787.28 | 2,753.58 |
| Number of deposit accounts '000             | 2,038.36 | 9,218.26 |
| Number of depositors '000                   | 6,807.66 | 7,324.62 |
| Offices                                     | 1,614    | 1,325    |
| Operating expense/assets (WAV)              | 10.11%   | 9.42%    |
| Operational self sufficiency (WAV)          | 126.77%  | 126.49%  |
| Personnel                                   | 18,153   | 25,086   |
| Personnel allocation ratio (WAV)            | 42.54%   | 31.80%   |
| Personnel expense/assets (WAV)              | 5.21%    | 4.99%    |
| Portfolio at risk > 30 days (WAV)           | 5.81%    | 5.47%    |
| Portfolio at risk > 90 days (WAV)           | 3.91%    | 3.65%    |
| Provision for loan impairment/assets (WAV)  | 2.77%    | 2.56%    |
| Return on assets (WAV)                      | 3.72%    | 2.95%    |
| Return on equity (WAV)                      | 16.42%   | 14.87%   |
| Risk coverage (WAV)                         | 100.86%  | 113.10%  |
| Write-off ratio (WAV)                       | 5.77%    | 2.14%    |
| Yield on gross loan portfolio (WAV)         | 22.84%   | 20.80%   |