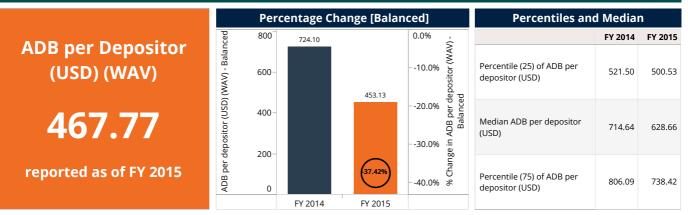

9. Average and Weighted Average Value (WAV) - **Average value** is presented as a line in the "benchmark graphs by peers". **Simple average** is presented when an indicator is an absolute number whereas **weighted average** is presented when the indicator is a ratio.