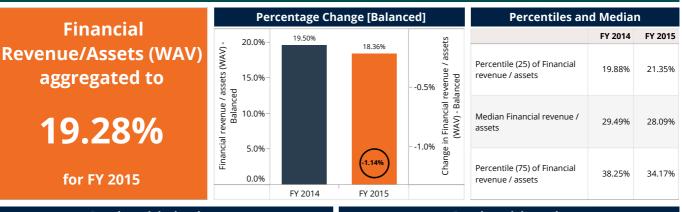

9. Average and Weighted Average Value (WAV) - **Average value** is presented as a line in the "benchmark graphs by peers". **Simple average** is presented when an indicator is an absolute number whereas **weighted average** is presented when the indicator is a ratio.