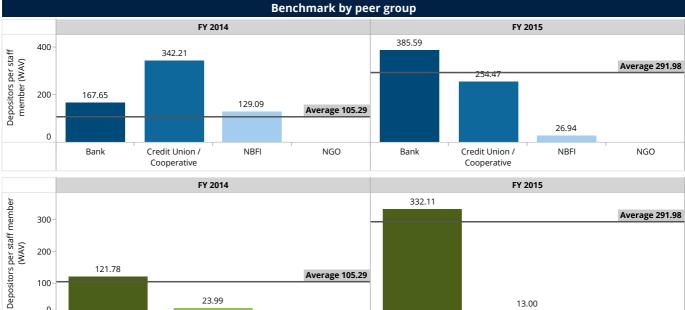

9. Average and Weighted Average Value (WAV) - **Average value** is presented as a line in the "benchmark graphs by peers". **Simple average** is presented when an indicator is an absolute number whereas **weighted average** is presented when the indicator is a ratio.