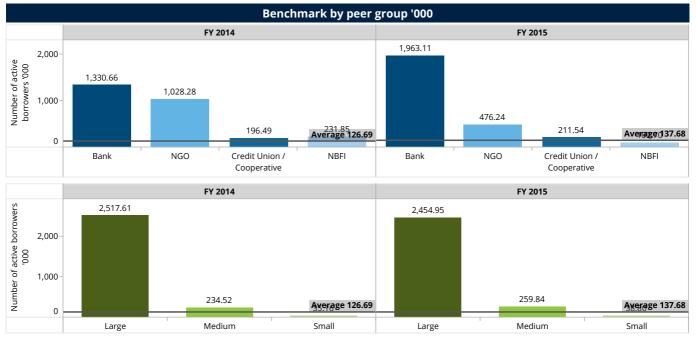

### Number of active borrowers

|                    | Benchma   | rk by legal s                            | status    |                                          | Benchmark by scale |           |                                       |           |                                       |  |
|--------------------|-----------|------------------------------------------|-----------|------------------------------------------|--------------------|-----------|---------------------------------------|-----------|---------------------------------------|--|
|                    | FY 2      | 014                                      | FY 2      | 2015                                     |                    | FY 2      | 2014 FY 2015                          |           |                                       |  |
| Legal Status       | FSP count | Number of<br>active<br>borrowers<br>'000 | FSP count | Number of<br>active<br>borrowers<br>'000 | Scale              | FSP count | Number of<br>active<br>borrowers '000 | FSP count | Number of<br>active<br>borrowers '000 |  |
| Bank               | 3         | 1,330.66                                 | 5         | 1,963.11                                 | Large              | 9         | 2,517.61                              | 8         | 2,454.95                              |  |
| Credit Union / Coo | 3         | 196.49                                   | 3         | 211.54                                   | Medium             | 6         | 234.52                                | 6         | 259.84                                |  |
| NBFI               | 6         | 231.85                                   | 3         | 102.70                                   |                    |           |                                       |           |                                       |  |
| NGO                | 10        | 1,028.28                                 | 9         | 476.24                                   | Small              | /         | 35.16                                 | 6         | 38.80                                 |  |
| Total              | 22        | 2,787.28                                 | 20        | 2,753.58                                 | Total              | 22        | 2,787.28                              | 20        | 2,753.58                              |  |

#### Outreach

The numbers of active borrowers slightly decreased by 0.29% in FY 2015 based on the balanced data; at an aggregated level Colombian FSPs reported a borrower base of 2,203.97 thousand at the end of FY 2015.