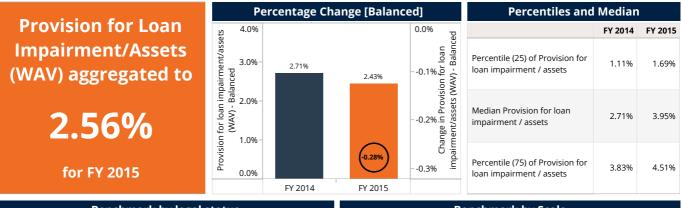

In FY 2015, FSPs reported risk coverage rates above of 100%, 110.44% at the end of FY 2015, the coverage is higher as compared to 99.62% aggregated in FY 2014.

| Benchmark Indicator Refe                    | rence    |          |
|---------------------------------------------|----------|----------|
|                                             | FY 2014  | FY 2015  |
| Number of FSPs                              | 22       | 20       |
| ADB per depositor (USD) (WAV)               | 705.77   | 467.77   |
| ALB per borrower (USD) (WAV)                | 2,331.30 | 1,929.90 |
| Administrative expense/assets (WAV)         | 4.89%    | 4.43%    |
| Assets (USD) m                              | 8,175.43 | 6,640.10 |
| Average deposit account balance (USD) (WAV) | 494.60   | 371.68   |
| Borrowers per loan officer (WAV)            | 310.49   | 253.69   |
| Borrowers per staff member (WAV)            | 111.76   | 109.77   |
| Capital/assets (WAV)                        | 22.59%   | 20.37%   |
| Cost per borrower (USD) (WAV)               | 321.70   | 251.24   |
| Debt to equity (WAV)                        | 3.35     | 3.94     |
| Deposit accounts per staff member (WAV)     | 112.29   | 367.47   |
| Depositors per staff member (WAV)           | 105.29   | 291.98   |
| Deposits (USD) m                            | 4,804.66 | 3,436.00 |
| Deposits to loans (WAV)                     | 73.94%   | 64.66%   |
| Deposits to total assets (WAV)              | 58.77%   | 51.74%   |
| Equity (USD) m                              | 1,842.14 | 1,343.48 |
| Financial expense/assets (WAV)              | 3.18%    | 3.26%    |
| Financial revenue / assets (WAV)            | 20.49%   | 19.28%   |
| Gross Loan Portfolio (USD) m                | 6,497.99 | 5,314.13 |
| Loan loss rate (WAV)                        | 5.40%    | 1.51%    |
| Loan officers                               | 8,977    | 7,978    |
| Number of active borrowers '000             | 2,787.28 | 2,753.58 |
| Number of deposit accounts '000             | 2,038.36 | 9,218.26 |
| Number of depositors '000                   | 6,807.66 | 7,324.62 |
| Offices                                     | 1,614    | 1,325    |
| Operating expense/assets (WAV)              | 10.11%   | 9.42%    |
| Operational self sufficiency (WAV)          | 126.77%  | 126.49%  |
| Personnel                                   | 18,153   | 25,086   |
| Personnel allocation ratio (WAV)            | 42.54%   | 31.80%   |
| Personnel expense/assets (WAV)              | 5.21%    | 4.99%    |
| Portfolio at risk > 30 days (WAV)           | 5.81%    | 5.47%    |
| Portfolio at risk > 90 days (WAV)           | 3.91%    | 3.65%    |
| Provision for loan impairment/assets (WAV)  | 2.77%    | 2.56%    |
| Return on assets (WAV)                      | 3.72%    | 2.95%    |
| Return on equity (WAV)                      | 16.42%   | 14.87%   |
| Risk coverage (WAV)                         | 100.86%  | 113.10%  |
| Write-off ratio (WAV)                       | 5.77%    | 2.14%    |
| Yield on gross loan portfolio (WAV)         | 22.84%   | 20.80%   |