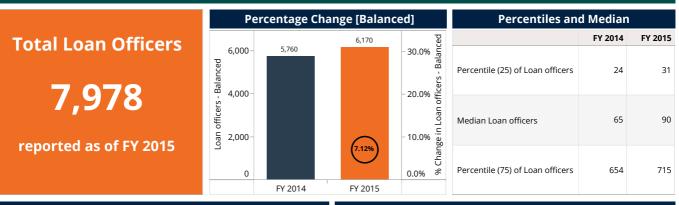

#### **Institutional Characteristic**

The Colombian Financial Services Providers (FSPs) reported an increase of 9.59% in personnel for FY 2015. Number of loan officers also increased in the same period, with a growth rate of 7.12%.

### **Loan Officers**

|                     | Benchma   | rk by legal s | tatus     |               |        | Be        | nchmark by S  | Scale     |               |  |
|---------------------|-----------|---------------|-----------|---------------|--------|-----------|---------------|-----------|---------------|--|
|                     | FY 2      | 2014          | FY 2      | 2015          |        | FY 2      | 014           | FY 2015   |               |  |
| Legal Status        | FSP count | Loan officers | FSP count | Loan officers | Scale  | FSP count | Loan officers | FSP count | Loan officers |  |
| Bank                | 3         | 3,368         | 5         | 4,729         | Large  | 9         | 7,926         | 8         | 6,877         |  |
| Credit Union / Coop | 3         | 753           | 3         | 860           | Medium | 6         | 911           | 6         | 965           |  |
| NBFI                | 6         | 1,196         | 3         | 519           |        | -         | -             | -         |               |  |
| NGO                 | 10        | 3,660         | 9         | 1,870         | Small  | 7         | 140           | 6         | 136           |  |
| Total               | 22        | 8,977         | 20        | 7,978         | Total  | 22        | 8,977         | 20        | 7,978         |  |