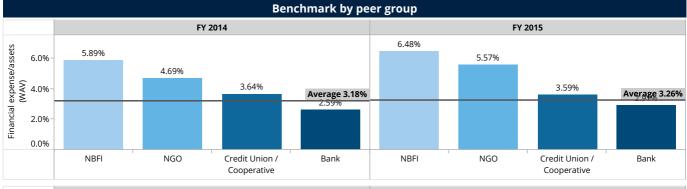

5. Peer grouping information in based on the legal classifications that are relevant to the context of Colombia microfinance sector, that are NBFI, NGO, Bank, and Credit Union / Cooperative.

6. Peer grouping classification is also based on the scale of the FSPs i.e. **small** [GLP size less than USD 30 m], **medium** [GLP size between USD 30m to 90m] and **large** [GLP size greater than USD 90m].

9. Average and Weighted Average Value (WAV) - **Average value** is presented as a line in the "benchmark graphs by peers". **Simple average** is presented when an indicator is an absolute number whereas **weighted average** is presented when the indicator is a ratio.

In FY 2015, FSPs reported risk coverage rates above of 100%, 110.44% at the end of FY 2015, the coverage is higher as compared to 99.62% aggregated in FY 2014.

| Benchmark Indicator Refe                    | rence    |          |
|---------------------------------------------|----------|----------|
|                                             | FY 2014  | FY 2015  |
| Number of FSPs                              | 22       | 20       |
| ADB per depositor (USD) (WAV)               | 705.77   | 467.77   |
| ALB per borrower (USD) (WAV)                | 2,331.30 | 1,929.90 |
| Administrative expense/assets (WAV)         | 4.89%    | 4.43%    |
| Assets (USD) m                              | 8,175.43 | 6,640.10 |
| Average deposit account balance (USD) (WAV) | 494.60   | 371.68   |
| Borrowers per loan officer (WAV)            | 310.49   | 253.69   |
| Borrowers per staff member (WAV)            | 111.76   | 109.77   |
| Capital/assets (WAV)                        | 22.59%   | 20.37%   |
| Cost per borrower (USD) (WAV)               | 321.70   | 251.24   |
| Debt to equity (WAV)                        | 3.35     | 3.94     |
| Deposit accounts per staff member (WAV)     | 112.29   | 367.47   |
| Depositors per staff member (WAV)           | 105.29   | 291.98   |
| Deposits (USD) m                            | 4,804.66 | 3,436.00 |
| Deposits to loans (WAV)                     | 73.94%   | 64.66%   |
| Deposits to total assets (WAV)              | 58.77%   | 51.74%   |
| Equity (USD) m                              | 1,842.14 | 1,343.48 |
| Financial expense/assets (WAV)              | 3.18%    | 3.26%    |
| Financial revenue / assets (WAV)            | 20.49%   | 19.28%   |
| Gross Loan Portfolio (USD) m                | 6,497.99 | 5,314.13 |
| Loan loss rate (WAV)                        | 5.40%    | 1.51%    |
| Loan officers                               | 8,977    | 7,978    |
| Number of active borrowers '000             | 2,787.28 | 2,753.58 |
| Number of deposit accounts '000             | 2,038.36 | 9,218.26 |
| Number of depositors '000                   | 6,807.66 | 7,324.62 |
| Offices                                     | 1,614    | 1,325    |
| Operating expense/assets (WAV)              | 10.11%   | 9.42%    |
| Operational self sufficiency (WAV)          | 126.77%  | 126.49%  |
| Personnel                                   | 18,153   | 25,086   |
| Personnel allocation ratio (WAV)            | 42.54%   | 31.80%   |
| Personnel expense/assets (WAV)              | 5.21%    | 4.99%    |
| Portfolio at risk > 30 days (WAV)           | 5.81%    | 5.47%    |
| Portfolio at risk > 90 days (WAV)           | 3.91%    | 3.65%    |
| Provision for loan impairment/assets (WAV)  | 2.77%    | 2.56%    |
| Return on assets (WAV)                      | 3.72%    | 2.95%    |
| Return on equity (WAV)                      | 16.42%   | 14.87%   |
| Risk coverage (WAV)                         | 100.86%  | 113.10%  |
| Write-off ratio (WAV)                       | 5.77%    | 2.14%    |
| Yield on gross loan portfolio (WAV)         | 22.84%   | 20.80%   |