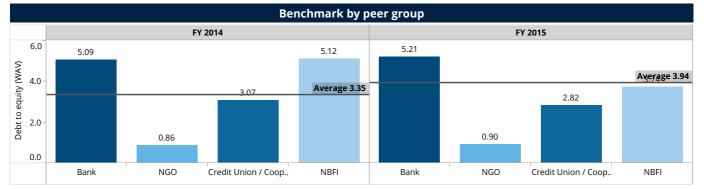

### Debt to equity

|                      | Benchmar  | k by legal s            | tatus     |                         |            | Ве        | nchmark by              | scale     |                         |
|----------------------|-----------|-------------------------|-----------|-------------------------|------------|-----------|-------------------------|-----------|-------------------------|
|                      | FY 2      | 2014                    | FY 2      | 2015                    |            | FY 2014   |                         | FY 2015   |                         |
| Legal Status         | FSP count | Debt to<br>equity (WAV) | FSP count | Debt to<br>equity (WAV) | Scale      | FSP count | Debt to equity<br>(WAV) | FSP count | Debt to equity<br>(WAV) |
| Bank                 | 3         | 5.09                    | 5         | 5.21                    | Large      | 9         | 3.74                    | 8         | 4.48                    |
| Credit Union / Coope | 3         | 3.07                    | 3         | 2.82                    | Medium     | 6         | 2.39                    | 6         | 2.22                    |
| NBFI                 | 6         | 5.12                    | 3         | 3.74                    |            | -         |                         |           |                         |
| NGO                  | 10        | 0.86                    | 9         | 0.90                    | Small      | /         | 0.55                    | 6         | 0.64                    |
| Aggregated           | 22        | 3.35                    | 20        | 3.94                    | Aggregated | 22        | 3.35                    | 20        | 3.94                    |