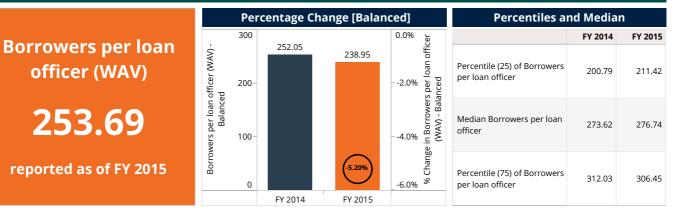

| 6         | 62.59                                  | 3         | 81.90                                  |                    |           |                                        |           |                                        |  |  |
| NGO                | 10        | 133.08                                 | 9         | 111.82                                 | Small              | 7         | 56.80                                  | 6         | 72.52                                  |  |  |
| Aggregated         | 22        | 111.76                                 | 20        | 109.77                                 | Aggregated         | 22        | 111.76                                 | 20        | 109.77                                 |  |  |





## Borrower per loan officer



|                       | Benchmar  | k by legal st                          | tatus     |                                        | Benchmark by scale |           |                                        |           |                                        |  |
|-----------------------|-----------|----------------------------------------|-----------|----------------------------------------|--------------------|-----------|----------------------------------------|-----------|----------------------------------------|--|
|                       | FY 2      | 2014                                   | FY 2015   |                                        |                    | FY 2      | 2014                                   | FY 2      | FY 2015                                |  |
| Legal Stat