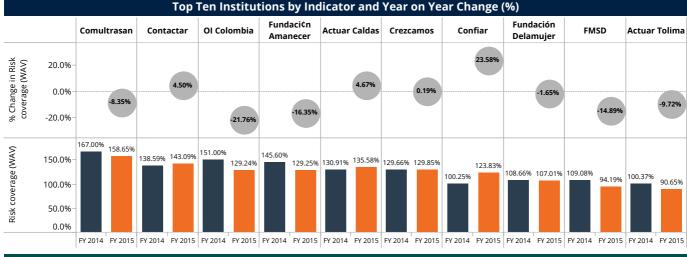

#### **Risk and Liquidity**

Portfolio at risk greater than 30 days of the reporting FSPs slightly reduced to 5.68% at an aggregated level as of FY 2015 compared to 5.99% in FY 2014. Banks had the highest PAR30 rates among the peer groups by legal status.

FSPs reported a decreased loan written off to 2.28% in FY 2015 on aggregated basis. Banks have mostly driven this decline in write-off ratio, in particular, Banco Caja Social that reported a decrease in the write-off of 5.95%.

In FY 2015, FSPs reported risk coverage rates above of 100%, 110.44% at the end of FY 2015, the coverage is higher as compared to 99.62% aggregated in FY 2014.

| Benchmark Indicator Refe                    | rence    |          |
|---------------------------------------------|----------|----------|
|                                             | FY 2014  | FY 2015  |
| Number of FSPs                              | 22       | 20       |
| ADB per depositor (USD) (WAV)               | 705.77   | 467.77   |
| ALB per borrower (USD) (WAV)                | 2,331.30 | 1,929.90 |
| Administrative expense/assets (WAV)         | 4.89%    | 4.43%    |
| Assets (USD) m                              | 8,175.43 | 6,640.10 |
| Average deposit account balance (USD) (WAV) | 494.60   | 371.68   |
| Borrowers per loan officer (WAV)            | 310.49   | 253.69   |
| Borrowers per staff member (WAV)            | 111.76   | 109.77   |
| Capital/assets (WAV)                        | 22.59%   | 20.37%   |
| Cost per borrower (USD) (WAV)               | 321.70   | 251.24   |
| Debt to equity (WAV)                        | 3.35     | 3.94     |
| Deposit accounts per staff member (WAV)     | 112.29   | 367.47   |
| Depositors per staff member (WAV)           | 105.29   | 291.98   |
| Deposits (USD) m                            | 4,804.66 | 3,436.00 |
| Deposits to loans (WAV)                     | 73.94%   | 64.66%   |
| Deposits to total assets (WAV)              | 58.77%   | 51.74%   |
| Equity (USD) m                              | 1,842.14 | 1,343.48 |
| Financial expense/assets (WAV)              | 3.18%    | 3.26%    |
| Financial revenue / assets (WAV)            | 20.49%   | 19.28%   |
| Gross Loan Portfolio (USD) m                | 6,497.99 | 5,314.13 |
| Loan loss rate (WAV)                        | 5.40%    | 1.51%    |
| Loan officers                               | 8,977    | 7,978    |
| Number of active borrowers '000             | 2,787.28 | 2,753.58 |
| Number of deposit accounts '000             | 2,038.36 | 9,218.26 |
| Number of depositors '000                   | 6,807.66 | 7,324.62 |
| Offices                                     | 1,614    | 1,325    |
| Operating expense/assets (WAV)              | 10.11%   | 9.42%    |
| Operational self sufficiency (WAV)          | 126.77%  | 126.49%  |
| Personnel                                   | 18,153   | 25,086   |
| Personnel allocation ratio (WAV)            | 42.54%   | 31.80%   |
| Personnel expense/assets (WAV)              | 5.21%    | 4.99%    |
| Portfolio at risk > 30 days (WAV)           | 5.81%    | 5.47%    |
| Portfolio at risk > 90 days (WAV)           | 3.91%    | 3.65%    |
| Provision for loan impairment/assets (WAV)  | 2.77%    | 2.56%    |
| Return on assets (WAV)                      | 3.72%    | 2.95%    |
| Return on equity (WAV)                      | 16.42%   | 14.87%   |
| Risk coverage (WAV)                         | 100.86%  | 113.10%  |
| Write-off ratio (WAV)                       | 5.77%    | 2.14%    |
| Yield on gross loan portfolio (WAV)         | 22.84%   | 20.80%   |