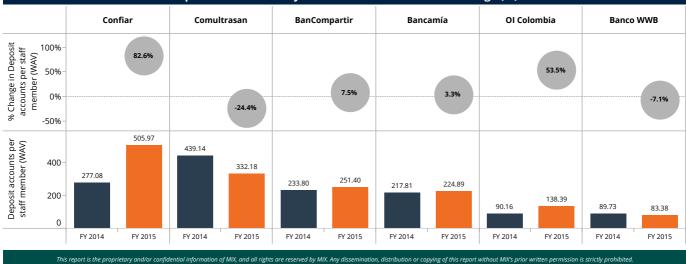

Gross Loan Portfolio (GLP) decreased by 16.87% from 5,928.36 million USD in FY 2014 to 4,928.11 million USD in FY 2015, which was driven by large-scale FSPs.

On the deposits side, it was observed greater dynamism than lending activity. The number of depositors increased in 7.51% and deposit accounts had a growth of 14.47%; however, aggregated deposits declined by 32.63%. Banks report the highest decrease among their peers, led by Banco Caja Social in FY 2015.