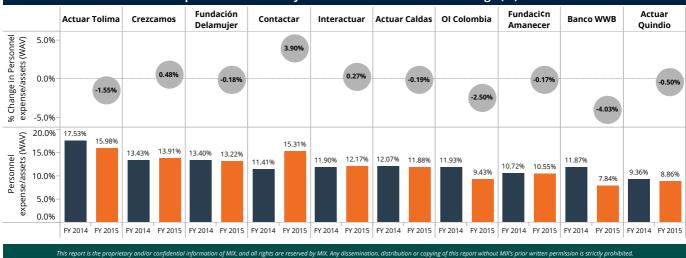

#### Personnel

|                      | Benchmar  | k by legal s | tatus     |           |        | Bei       | nchmark by S | Scale     |           |  |
|----------------------|-----------|--------------|-----------|-----------|--------|-----------|--------------|-----------|-----------|--|
|                      | FY 2      | 014          | FY 2015   |           |        | FY 2      | 014          | FY 2015   |           |  |
| Legal Status         | FSP count | Personnel    | FSP count | Personnel | Scale  | FSP count | Personnel    | FSP count | Personnel |  |
| Bank                 | 3         | 4,968        | 5         | 17,618    | Large  | 9         | 15,243       | 8         | 21,953    |  |
| Credit Union / Coope | 3         | 1,754        | 3         | 1,955     | Medium | 6         | 2,291        | 6         | 2,598     |  |
| NBFI                 | 6         | 3,704        | 3         | 1,254     |        | Ŭ         | ,            |           |           |  |
| NGO                  | 10        | 7,727        | 9         | 4,259     | Small  | 7         | 619          | 6         | 535       |  |
| Total                | 22        | 18,153       | 20        | 25,086    | Total  | 22        | 18,153       | 20        | 25,086    |  |

Top Ten Institutions by Indicator and Year on Year Change (%)