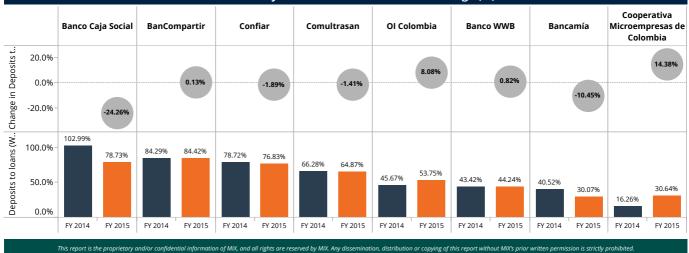

#### **Deposit to loan**

|                       | Benchmar  | k by legal st              | tatus     |                            |            | Ве        | nchmark by s               | scale     |                            |
|-----------------------|-----------|----------------------------|-----------|----------------------------|------------|-----------|----------------------------|-----------|----------------------------|
|                       | FY 2      | 2014                       | FY 2      | 2015                       |            | FY 2014   |                            | FY 2015   |                            |
| Legal Status          | FSP count | Deposits to<br>loans (WAV) | FSP count | Deposits to<br>loans (WAV) | Scale      | FSP count | Deposits to<br>loans (WAV) | FSP count | Deposits to<br>loans (WAV) |
| Bank                  | 3         | 92.46%                     | 5         | 70.47%                     | Large      | 9         | 77.32%                     | 8         | 67.57%                     |
| Credit Union / Cooper | 3         | 67.03%                     | 3         | 67.43%                     | Medium     | 6         | 8.19%                      | 6         | 11.38%                     |
| NBFI                  | 6         | 49.46%                     | 3         | 17.87%                     |            |           |                            |           |                            |
| NGO                   | 10        |                            | 9         |                            | Small      | 7         |                            | 6         |                            |
| Aggregated            | 22        | 73.94%                     | 20        | 64.66%                     | Aggregated | 22        | 73.94%                     | 20        | 64.66%                     |

Institutions by Indicator and Year on Year Change (%)