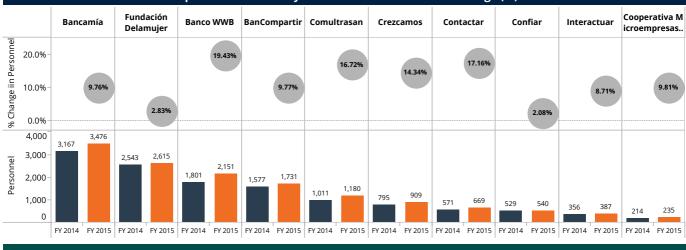

sonnel    | FSP count | Personnel |  |
| Bank                 | 3         | 4,968        | 5         | 17,618    | Large  | 9         | 15,243       | 8         | 21,953    |  |
| Credit Union / Coope | 3         | 1,754        | 3         | 1,955     | Medium | 6         | 2,291        | 6         | 2,598     |  |
| NBFI                 | 6         | 3,704        | 3         | 1,254     |        | Ŭ         | ,            |           |           |  |
| NGO                  | 10        | 7,727        | 9         | 4,259     | Small  | 7         | 619          | 6         | 535       |  |
| Total                | 22        | 18,153       | 20        | 25,086    | Total  | 22        | 18,153       | 20        | 25,086    |  |



Top Ten Institutions by Indicator and Year on Year Change (%)



### **Loan Officers**



|                     | Benchma   | rk by legal s | tatus     |               |        | Be        | nchmark by S  | Scale     |               |  |
|---------------------|-----------|---------------|-----------|---------------|--------|-----------|---------------|-----------|---------------|--|
|                     | FY 2      | 2014          | FY 2      | 2015          |        | FY 2      | 014           | FY 2015   |               |  |
| Legal Status        | FSP count | Loan officers | FSP count | Loan officers | Scale  | FSP count | Loan officers | FSP count | Loan officers |  |
| Bank                | 3         | 3,368         | 5         | 4,729         | Large  | 9         | 7,926         | 8         | 6,877         |  |
| Credit Union / Coop | 3