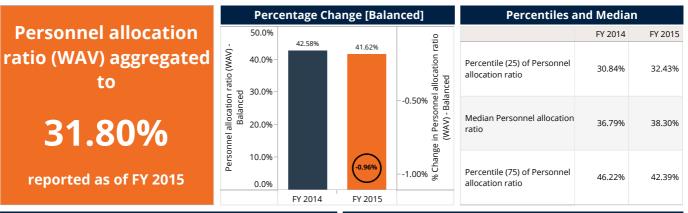

#### **Institutional Characteristic**

The Colombian Financial Services Providers (FSPs) reported an increase of 9.59% in personnel for FY 2015. Number of loan officers also increased in the same period, with a growth rate of 7.12%.

In FY 2015, FSPs reported risk coverage rates above of 100%, 110.44% at the end of FY 2015, the coverage is higher as compared to 99.62% aggregated in FY 2014.

| Benchmark Indicator Refe                    | rence    |          |
|---------------------------------------------|----------|----------|
|                                             | FY 2014  | FY 2015  |
| Number of FSPs                              | 22       | 20       |
| ADB per depositor (USD) (WAV)               | 705.77   | 467.77   |
| ALB per borrower (USD) (WAV)                | 2,331.30 | 1,929.90 |
| Administrative expense/assets (WAV)         | 4.89%    | 4.43%    |
| Assets (USD) m                              | 8,175.43 | 6,640.10 |
| Average deposit account balance (USD) (WAV) | 494.60   | 371.68   |
| Borrowers per loan officer (WAV)            | 310.49   | 253.69   |
| Borrowers per staff member (WAV)            | 111.76   | 109.77   |
| Capital/assets (WAV)                        | 22.59%   | 20.37%   |
| Cost per borrower (USD) (WAV)               | 321.70   | 251.24   |
| Debt to equity (WAV)                        | 3.35     | 3.94     |
| Deposit accounts per staff member (WAV)     | 112.29   | 367.47   |
| Depositors per staff member (WAV)           | 105.29   | 291.98   |
| Deposits (USD) m                            | 4,804.66 | 3,436.00 |
| Deposits to loans (WAV)                     | 73.94%   | 64.66%   |
| Deposits to total assets (WAV)              | 58.77%   | 51.74%   |
| Equity (USD) m                              | 1,842.14 | 1,343.48 |
| Financial expense/assets (WAV)              | 3.18%    | 3.26%    |
| Financial revenue / assets (WAV)            | 20.49%   | 19.28%   |
| Gross Loan Portfolio (USD) m                | 6,497.99 | 5,314.13 |
| Loan loss rate (WAV)                        | 5.40%    | 1.51%    |
| Loan officers                               | 8,977    | 7,978    |
| Number of active borrowers '000             | 2,787.28 | 2,753.58 |
| Number of deposit accounts '000             | 2,038.36 | 9,218.26 |
| Number of depositors '000                   | 6,807.66 | 7,324.62 |
| Offices                                     | 1,614    | 1,325    |
| Operating expense/assets (WAV)              | 10.11%   | 9.42%    |
| Operational self sufficiency (WAV)          | 126.77%  | 126.49%  |
| Personnel                                   | 18,153   | 25,086   |
| Personnel allocation ratio (WAV)            | 42.54%   | 31.80%   |
| Personnel expense/assets (WAV)              | 5.21%    | 4.99%    |
| Portfolio at risk > 30 days (WAV)           | 5.81%    | 5.47%    |
| Portfolio at risk > 90 days (WAV)           | 3.91%    | 3.65%    |
| Provision for loan impairment/assets (WAV)  | 2.77%    | 2.56%    |
| Return on assets (WAV)                      | 3.72%    | 2.95%    |
| Return on equity (WAV)                      | 16.42%   | 14.87%   |
| Risk coverage (WAV)                         | 100.86%  | 113.10%  |
| Write-off ratio (WAV)                       | 5.77%    | 2.14%    |
| Yield on gross loan portfolio (WAV)         | 22.84%   | 20.80%   |