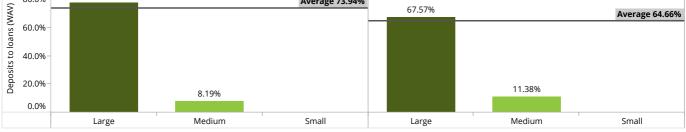

#### **Deposit to loan**

|                       | Benchmar  | k by legal st              | tatus     |                            |            | Ве        | nchmark by s               | scale     |                            |
|-----------------------|-----------|----------------------------|-----------|----------------------------|------------|-----------|----------------------------|-----------|----------------------------|
|                       | FY 2      | 2014                       | FY 2      | 2015                       |            | FY 2014   |                            | FY 2015   |                            |
| Legal Status          | FSP count | Deposits to<br>loans (WAV) | FSP count | Deposits to<br>loans (WAV) | Scale      | FSP count | Deposits to<br>loans (WAV) | FSP count | Deposits to<br>loans (WAV) |
| Bank                  | 3         | 92.46%                     | 5         | 70.47%                     | Large      | 9         | 77.32%                     | 8         | 67.57%                     |
| Credit Union / Cooper | 3         | 67.03%                     | 3         | 67.43%                     | Medium     | 6         | 8.19%                      | 6         | 11.38%                     |
| NBFI                  | 6         | 49.46%                     | 3         | 17.87%                     |            |           |                            |           |                            |
| NGO                   | 10        |                            | 9         |                            | Small      | 7         |                            | 6         |                            |
| Aggregated            | 22        | 73.94%                     | 20        | 64.66%                     | Aggregated | 22        | 73.94%                     | 20        | 64.66%                     |