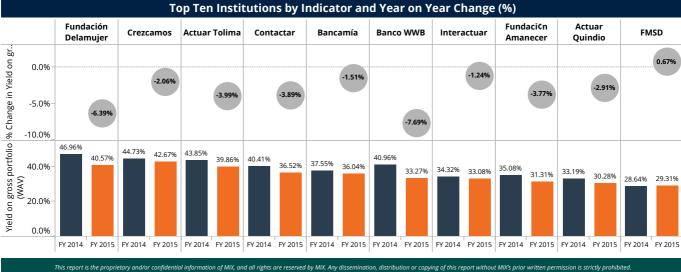

|
| NBFI               | 6         | 28.67%                                    | 3         | 37.48%                                    |            |           |                                           |           |                                           |
| NGO                | 10        | 40.54%                                    | 9         | 37.97%                                    | Small      | 7         | 32.09%                                    | 6         | 32.25%                                    |
| Aggregated         | 22        | 22.84%                                    | 20        | 20.80%                                    | Aggregated | 22        | 22.84%                                    | 20        | 20.80%                                    |





#### Financial expense by assets Percentage Change [Balanced] **Percentiles and Median Financial** 5.0% 1.0% FY 2014 FY 2015 Change in Financial expense/assets (WAV) - Balanced **Expense/Assets (WAV)** Financial expense/assets (WAV) -4.0% Percentile (25) of Financial 3.02% 3.42% expense / assets aggregated to 3.20% 3.14% 3.0% Balanced 0.5% Median Financial expense / 3.26% 2.0% 4.10% 4.50% assets 1.0% Percentile (75) of Financial 5.59% 5.37% 0.0% for FY 2015 0.0% 069 expense / assets FY 2014 FY 2015

|                      | tatus     |                                       | Benchmark by scale |                                       |            |           |                                      |           |                                      |
|----------------------|-----------|----