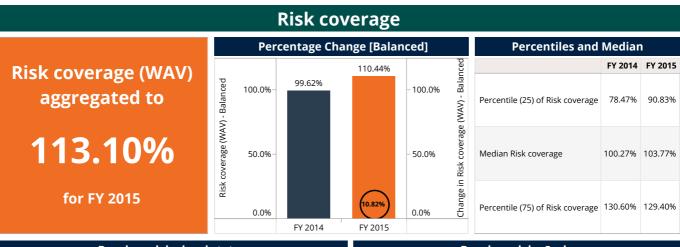

In FY 2015, FSPs reported risk coverage rates above of 100%, 110.44% at the end of FY 2015, the coverage is higher as compared to 99.62% aggregated in FY 2014.

| Benchmark Indicator Refe                    | rence    |          |
|---------------------------------------------|----------|----------|
|                                             | FY 2014  | FY 2015  |
| Number of FSPs                              | 22       | 20       |
| ADB per depositor (USD) (WAV)               | 705.77   | 467.77   |
| ALB per borrower (USD) (WAV)                | 2,331.30 | 1,929.90 |
| Administrative expense/assets (WAV)         | 4.89%    | 4.43%    |
| Assets (USD) m                              | 8,175.43 | 6,640.10 |
| Average deposit account balance (USD) (WAV) | 494.60   | 371.68   |
| Borrowers per loan officer (WAV)            | 310.49   | 253.69   |
| Borrowers per staff member (WAV)            | 111.76   | 109.77   |
| Capital/assets (WAV)                        | 22.59%   | 20.37%   |
| Cost per borrower (USD) (WAV)               | 321.70   | 251.24   |
| Debt to equity (WAV)                        | 3.35     | 3.94     |
| Deposit accounts per staff member (WAV)     | 112.29   | 367.47   |
| Depositors per staff member (WAV)           | 105.29   | 291.98   |
| Deposits (USD) m                            | 4,804.66 | 3,436.00 |
| Deposits to loans (WAV)                     | 73.94%   | 64.66%   |
| Deposits to total assets (WAV)              | 58.77%   | 51.74%   |
| Equity (USD) m                              | 1,842.14 | 1,343.48 |
| Financial expense/assets (WAV)              | 3.18%    | 3.26%    |
| Financial revenue / assets (WAV)            | 20.49%   | 19.28%   |
| Gross Loan Portfolio (USD) m                | 6,497.99 | 5,314.13 |
| Loan loss rate (WAV)                        | 5.40%    | 1.51%    |
| Loan officers                               | 8,977    | 7,978    |
| Number of active borrowers '000             | 2,787.28 | 2,753.58 |
| Number of deposit accounts '000             | 2,038.36 | 9,218.26 |
| Number of depositors '000                   | 6,807.66 | 7,324.62 |
| Offices                                     | 1,614    | 1,325    |
| Operating expense/assets (WAV)              | 10.11%   | 9.42%    |
| Operational self sufficiency (WAV)          | 126.77%  | 126.49%  |
| Personnel                                   | 18,153   | 25,086   |
| Personnel allocation ratio (WAV)            | 42.54%   | 31.80%   |
| Personnel expense/assets (WAV)              | 5.21%    | 4.99%    |
| Portfolio at risk > 30 days (WAV)           | 5.81%    | 5.47%    |
| Portfolio at risk > 90 days (WAV)           | 3.91%    | 3.65%    |
| Provision for loan impairment/assets (WAV)  | 2.77%    | 2.56%    |
| Return on assets (WAV)                      | 3.72%    | 2.95%    |
| Return on equity (WAV)                      | 16.42%   | 14.87%   |
| Risk coverage (WAV)                         | 100.86%  | 113.10%  |
| Write-off ratio (WAV)                       | 5.77%    | 2.14%    |
| Yield on gross loan portfolio (WAV)         | 22.84%   | 20.80%   |