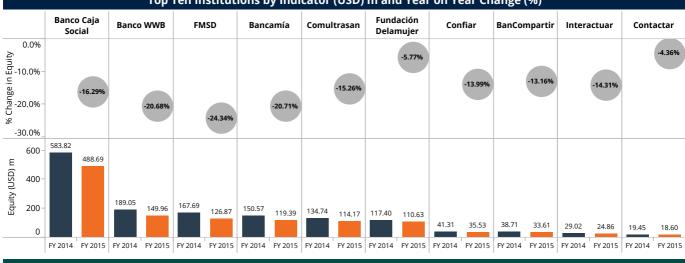

Capital to Assets ratio had a marginal change during the FY 2015 reaching to 20.51%. On the equity side, Colombian institutions reported a noticeable decline from 1,530.13 million USD to 1,273.76 million USD, a change of -16.75%, which can be attributed to the new rules applied for measurement of equity accounts based on the IFRS standards.

Banco Caja Social the largest FSP in the country impacted the country trend, reporting a decline rate quite similar to the national average of 16.29%

Top Ten Institutions by Indicator (USD) m and Year on Year Change (%)