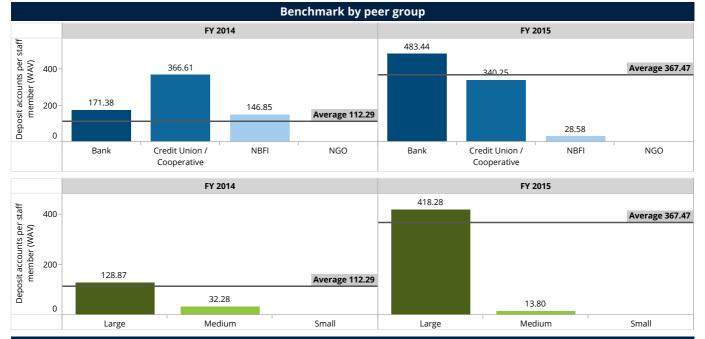

Gross Loan Portfolio (GLP) decreased by 16.87% from 5,928.36 million USD in FY 2014 to 4,928.11 million USD in FY 2015, which was driven by large-scale FSPs.

On the deposits side, it was observed greater dynamism than lending activity. The number of depositors increased in 7.51% and deposit accounts had a growth of 14.47%; however, aggregated deposits declined by 32.63%. Banks report the highest decrease among their peers, led by Banco Caja Social in FY 2015.

In FY 2015, FSPs reported risk coverage rates above of 100%, 110.44% at the end of FY 2015, the coverage is higher as compared to 99.62% aggregated in FY 2014.

| Benchmark Indicator Refe                    | rence    |          |
|---------------------------------------------|----------|----------|
|                                             | FY 2014  | FY 2015  |
| Number of FSPs                              | 22       | 20       |
| ADB per depositor (USD) (WAV)               | 705.77   | 467.77   |
| ALB per borrower (USD) (WAV)                | 2,331.30 | 1,929.90 |
| Administrative expense/assets (WAV)         | 4.89%    | 4.43%    |
| Assets (USD) m                              | 8,175.43 | 6,640.10 |
| Average deposit account balance (USD) (WAV) | 494.60   | 371.68   |
| Borrowers per loan officer (WAV)            | 310.49   | 253.69   |
| Borrowers per staff member (WAV)            | 111.76   | 109.77   |
| Capital/assets (WAV)                        | 22.59%   | 20.37%   |
| Cost per borrower (USD) (WAV)               | 321.70   | 251.24   |
| Debt to equity (WAV)                        | 3.35     | 3.94     |
| Deposit accounts per staff member (WAV)     | 112.29   | 367.47   |
| Depositors per staff member (WAV)           | 105.29   | 291.98   |
| Deposits (USD) m                            | 4,804.66 | 3,436.00 |
| Deposits to loans (WAV)                     | 73.94%   | 64.66%   |
| Deposits to total assets (WAV)              | 58.77%   | 51.74%   |
| Equity (USD) m                              | 1,842.14 | 1,343.48 |
| Financial expense/assets (WAV)              | 3.18%    | 3.26%    |
| Financial revenue / assets (WAV)            | 20.49%   | 19.28%   |
| Gross Loan Portfolio (USD) m                | 6,497.99 | 5,314.13 |
| Loan loss rate (WAV)                        | 5.40%    | 1.51%    |
| Loan officers                               | 8,977    | 7,978    |
| Number of active borrowers '000             | 2,787.28 | 2,753.58 |
| Number of deposit accounts '000             | 2,038.36 | 9,218.26 |
| Number of depositors '000                   | 6,807.66 | 7,324.62 |
| Offices                                     | 1,614    | 1,325    |
| Operating expense/assets (WAV)              | 10.11%   | 9.42%    |
| Operational self sufficiency (WAV)          | 126.77%  | 126.49%  |
| Personnel                                   | 18,153   | 25,086   |
| Personnel allocation ratio (WAV)            | 42.54%   | 31.80%   |
| Personnel expense/assets (WAV)              | 5.21%    | 4.99%    |
| Portfolio at risk > 30 days (WAV)           | 5.81%    | 5.47%    |
| Portfolio at risk > 90 days (WAV)           | 3.91%    | 3.65%    |
| Provision for loan impairment/assets (WAV)  | 2.77%    | 2.56%    |
| Return on assets (WAV)                      | 3.72%    | 2.95%    |
| Return on equity (WAV)                      | 16.42%   | 14.87%   |
| Risk coverage (WAV)                         | 100.86%  | 113.10%  |
| Write-off ratio (WAV)                       | 5.77%    | 2.14%    |
| Yield on gross loan portfolio (WAV)         | 22.84%   | 20.80%   |