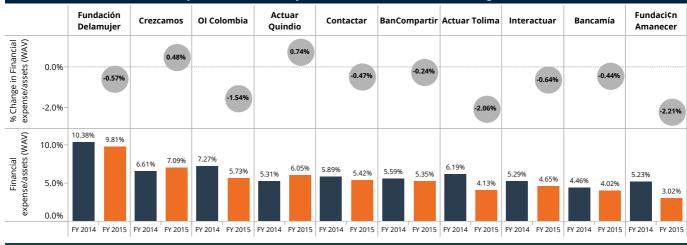

Banco Mundo Mujer (BMM) is a new reporting institution that started operations since February 2015. BMM is a related–party company of Fundación Mundo Mujer (FMM), which transferred part of its loan portfolio to BMM.

Bancompartir is also a new addition as Bank, as a result of the transformation of Finamerica from financing company (NBFI) to the bank in February 2015. These two institutions focused on lending to micro-enterprises and SMEs throughout the country.