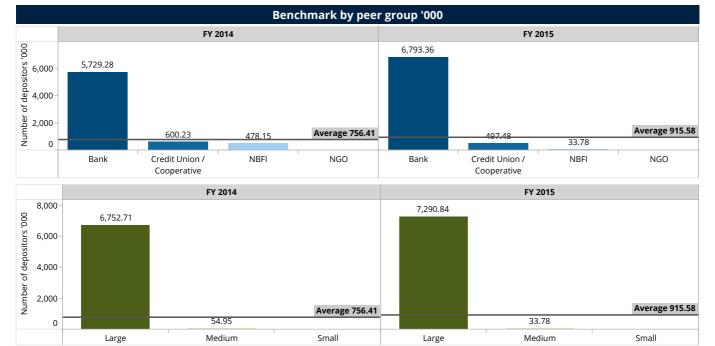

Gross Loan Portfolio (GLP) decreased by 16.87% from 5,928.36 million USD in FY 2014 to 4,928.11 million USD in FY 2015, which was driven by large-scale FSPs.

On the deposits side, it was observed greater dynamism than lending activity. The number of depositors increased in 7.51% and deposit accounts had a growth of 14.47%; however, aggregated deposits declined by 32.63%. Banks report the highest decrease among their peers, led by Banco Caja Social in FY 2015.