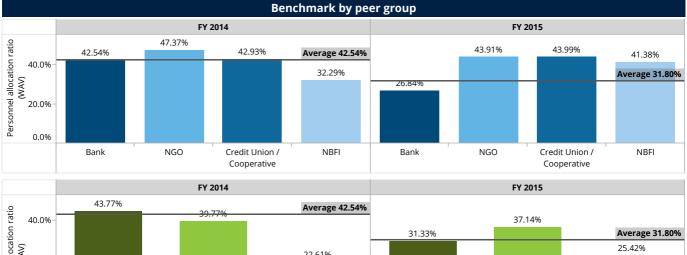

5. Peer grouping information in based on the legal classifications that are relevant to the context of Colombia microfinance sector, that are NBFI, NGO, Bank, and Credit Union / Cooperative.

6. Peer grouping classification is also based on the scale of the FSPs i.e. **small** [GLP size less than USD 30 m], **medium** [GLP size between USD 30m to 90m] and **large** [GLP size greater than USD 90m].

9. Average and Weighted Average Value (WAV) - **Average value** is presented as a line in the "benchmark graphs by peers". **Simple average** is presented when an indicator is an absolute number whereas **weighted average** is presented when the indicator is a ratio.

#### **Institutional Characteristic**

The Colombian Financial Services Providers (FSPs) reported an increase of 9.59% in personnel for FY 2015. Number of loan officers also increased in the same period, with a growth rate of 7.12%.

#### Personnel

|                      | Benchmar  | k by legal s | tatus     |           |        | Bei       | nchmark by S | Scale     |           |  |
|----------------------|-----------|--------------|-----------|-----------|--------|-----------|--------------|-----------|-----------|--|
|                      | FY 2      | 014          | FY 2015   |           |        | FY 2      | 014          | FY 2015   |           |  |
| Legal Status         | FSP count | Personnel    | FSP count | Personnel | Scale  | FSP count | Personnel    | FSP count | Personnel |  |
| Bank                 | 3         | 4,968        | 5         | 17,618    | Large  | 9         | 15,243       | 8         | 21,953    |  |
| Credit Union / Coope | 3         | 1,754        | 3         | 1,955     | Medium | 6         | 2,291        | 6         | 2,598     |  |
| NBFI                 | 6         | 3,704        | 3         | 1,254     |        | Ŭ         | ,            |           |           |  |
| NGO                  | 10        | 7,727        | 9         | 4,259     | Small  | 7         | 619          | 6         | 535       |  |
| Total                | 22        | 18,153       | 20        | 25,086    | Total  | 22        | 18,153       | 20        | 25,086    |  |