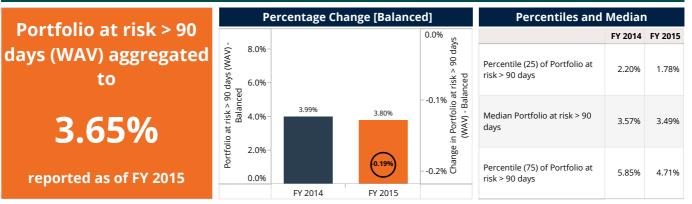

In FY 2015, FSPs reported risk coverage rates above of 100%, 110.44% at the end of FY 2015, the coverage is higher as compared to 99.62% aggregated in FY 2014.

| Benchmark Indicator Refe                    | rence    |          |
|---------------------------------------------|----------|----------|
|                                             | FY 2014  | FY 2015  |
| Number of FSPs                              | 22       | 20       |
| ADB per depositor (USD) (WAV)               | 705.77   | 467.77   |
| ALB per borrower (USD) (WAV)                | 2,331.30 | 1,929.90 |
| Administrative expense/assets (WAV)         | 4.89%    | 4.43%    |
| Assets (USD) m                              | 8,175.43 | 6,640.10 |
| Average deposit account balance (USD) (WAV) | 494.60   | 371.68   |
| Borrowers per loan officer (WAV)            | 310.49   | 253.69   |
| Borrowers per staff member (WAV)            | 111.76   | 109.77   |
| Capital/assets (WAV)                        | 22.59%   | 20.37%   |
| Cost per borrower (USD) (WAV)               | 321.70   | 251.24   |
| Debt to equity (WAV)                        | 3.35     | 3.94     |
| Deposit accounts per staff member (WAV)     | 112.29   | 367.47   |
| Depositors per staff member (WAV)           | 105.29   | 291.98   |
| Deposits (USD) m                            | 4,804.66 | 3,436.00 |
| Deposits to loans (WAV)                     | 73.94%   | 64.66%   |
| Deposits to total assets (WAV)              | 58.77%   | 51.74%   |
| Equity (USD) m                              | 1,842.14 | 1,343.48 |
| Financial expense/assets (WAV)              | 3.18%    | 3.26%    |
| Financial revenue / assets (WAV)            | 20.49%   | 19.28%   |
| Gross Loan Portfolio (USD) m                | 6,497.99 | 5,314.13 |
| Loan loss rate (WAV)                        | 5.40%    | 1.51%    |
| Loan officers                               | 8,977    | 7,978    |
| Number of active borrowers '000             | 2,787.28 | 2,753.58 |
| Number of deposit accounts '000             | 2,038.36 | 9,218.26 |
| Number of depositors '000                   | 6,807.66 | 7,324.62 |
| Offices                                     | 1,614    | 1,325    |
| Operating expense/assets (WAV)              | 10.11%   | 9.42%    |
| Operational self sufficiency (WAV)          | 126.77%  | 126.49%  |
| Personnel                                   | 18,153   | 25,086   |
| Personnel allocation ratio (WAV)            | 42.54%   | 31.80%   |
| Personnel expense/assets (WAV)              | 5.21%    | 4.99%    |
| Portfolio at risk > 30 days (WAV)           | 5.81%    | 5.47%    |
| Portfolio at risk > 90 days (WAV)           | 3.91%    | 3.65%    |
| Provision for loan impairment/assets (WAV)  | 2.77%    | 2.56%    |
| Return on assets (WAV)                      | 3.72%    | 2.95%    |
| Return on equity (WAV)                      | 16.42%   | 14.87%   |
| Risk coverage (WAV)                         | 100.86%  | 113.10%  |
| Write-off ratio (WAV)                       | 5.77%    | 2.14%    |
| Yield on gross loan portfolio (WAV)         | 22.84%   | 20.80%   |