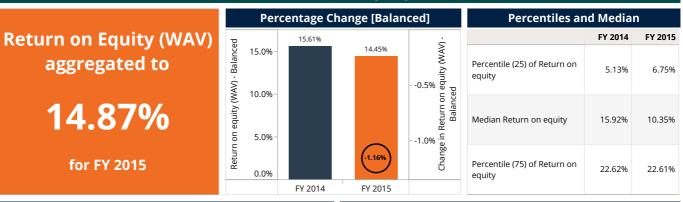

In FY 2015, FSPs reported risk coverage rates above of 100%, 110.44% at the end of FY 2015, the coverage is higher as compared to 99.62% aggregated in FY 2014.

| Benchmark Indicator Refe                    | rence    |          |
|---------------------------------------------|----------|----------|
|                                             | FY 2014  | FY 2015  |
| Number of FSPs                              | 22       | 20       |
| ADB per depositor (USD) (WAV)               | 705.77   | 467.77   |
| ALB per borrower (USD) (WAV)                | 2,331.30 | 1,929.90 |
| Administrative expense/assets (WAV)         | 4.89%    | 4.43%    |
| Assets (USD) m                              | 8,175.43 | 6,640.10 |
| Average deposit account balance (USD) (WAV) | 494.60   | 371.68   |
| Borrowers per loan officer (WAV)            | 310.49   | 253.69   |
| Borrowers per staff member (WAV)            | 111.76   | 109.77   |
| Capital/assets (WAV)                        | 22.59%   | 20.37%   |
| Cost per borrower (USD) (WAV)               | 321.70   | 251.24   |
| Debt to equity (WAV)                        | 3.35     | 3.94     |
| Deposit accounts per staff member (WAV)     | 112.29   | 367.47   |
| Depositors per staff member (WAV)           | 105.29   | 291.98   |
| Deposits (USD) m                            | 4,804.66 | 3,436.00 |
| Deposits to loans (WAV)                     | 73.94%   | 64.66%   |
| Deposits to total assets (WAV)              | 58.77%   | 51.74%   |
| Equity (USD) m                              | 1,842.14 | 1,343.48 |
| Financial expense/assets (WAV)              | 3.18%    | 3.26%    |
| Financial revenue / assets (WAV)            | 20.49%   | 19.28%   |
| Gross Loan Portfolio (USD) m                | 6,497.99 | 5,314.13 |
| Loan loss rate (WAV)                        | 5.40%    | 1.51%    |
| Loan officers                               | 8,977    | 7,978    |
| Number of active borrowers '000             | 2,787.28 | 2,753.58 |
| Number of deposit accounts '000             | 2,038.36 | 9,218.26 |
| Number of depositors '000                   | 6,807.66 | 7,324.62 |
| Offices                                     | 1,614    | 1,325    |
| Operating expense/assets (WAV)              | 10.11%   | 9.42%    |
| Operational self sufficiency (WAV)          | 126.77%  | 126.49%  |
| Personnel                                   | 18,153   | 25,086   |
| Personnel allocation ratio (WAV)            | 42.54%   | 31.80%   |
| Personnel expense/assets (WAV)              | 5.21%    | 4.99%    |
| Portfolio at risk > 30 days (WAV)           | 5.81%    | 5.47%    |
| Portfolio at risk > 90 days (WAV)           | 3.91%    | 3.65%    |
| Provision for loan impairment/assets (WAV)  | 2.77%    | 2.56%    |
| Return on assets (WAV)                      | 3.72%    | 2.95%    |
| Return on equity (WAV)                      | 16.42%   | 14.87%   |
| Risk coverage (WAV)                         | 100.86%  | 113.10%  |
| Write-off ratio (WAV)                       | 5.77%    | 2.14%    |
| Yield on gross loan portfolio (WAV)         | 22.84%   | 20.80%   |