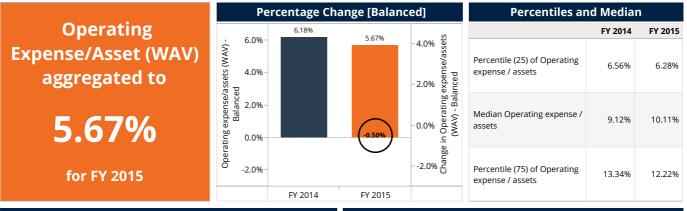

#### **Revenues and Expenses**

The **yield on GLP aggregated** to 19.92% in FY 2015 it **has declined** from 21.12% i.e. by -1.20% from FY 2014, where **IPR FSP** reported the highest decline.

**Operating expense** of the FSPs has slightly **reduced** by 0.50%, whereas the **cost per borrower** of the FSPs has **increased** by 12.68% in FY 2015.