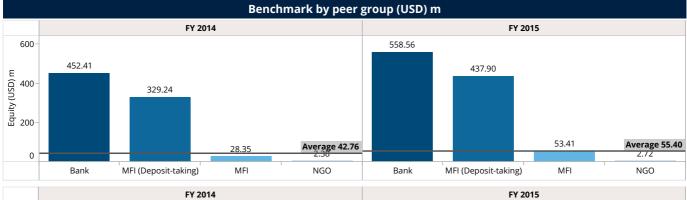

|                      | Benchmar  | k by legal s      | tatus     |                   | Benchmark by scale |           |                |           |                |  |  |
|----------------------|-----------|-------------------|-----------|-------------------|--------------------|-----------|----------------|-----------|----------------|--|--|
|                      | FY 2      | 2014              | FY 2015   |                   |                    | FY 2      | FY 2014        |           | 2015           |  |  |
| Legal Status         | FSP count | Equity (USD)<br>m | FSP count | Equity (USD)<br>m | Scale              | FSP count | Equity (USD) m | FSP count | Equity (USD) m |  |  |
| Bank                 | 1         | 452.41            | 1         | 558.56            | Large              | 2         | 545.43         | 2         | 680.31         |  |  |
| MFI                  | 9         | 28.35             | 9         | 53.41             | Medium             | 5         | 190.50         | 7         | 316.15         |  |  |
| MFI (Deposit-taking) | 8         | 329.24            | 8         | 437.90            |                    | 10        |                |           |                |  |  |
| NGO                  | 1         | 2.38              | 1         | 2.72              | Small              | 12        | 76.46          | 10        | 56.12          |  |  |
| Total                | 19        | 812.38            | 19        | 1,052.59          | Total              | 19        | 812.38         | 19        | 1,052.59       |  |  |