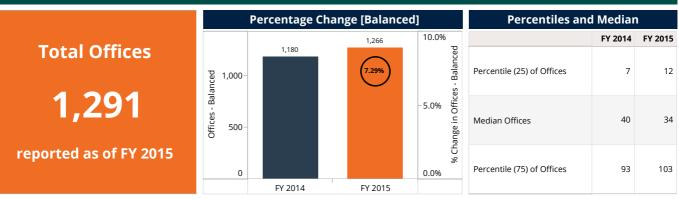

#### Offices

|                      | Benchmar        | k by legal s | tatus     |         | Benchmark by scale |           |         |           |         |  |
|----------------------|-----------------|--------------|-----------|---------|--------------------|-----------|---------|-----------|---------|--|
|                      | FY 2014 FY 2015 |              |           |         |                    | FY 2      | 014     | FY 2      | FY 2015 |  |
| Legal Status         | FSP count       | Offices      | FSP count | Offices | Scale              | FSP count | Offices | FSP count | Offices |  |
| Bank                 | 1               | 253          | 1         | 258     | Large              | 2         | 429     | 2         | 439     |  |
| MFI                  | 9               | 106          | 9         | 136     | Medium             | 5         | 401     | 7         | 709     |  |
| MFI (Deposit-taking) | 8               | 819          | 8         | 890     |                    | 10        |         |           |         |  |
| NGO                  | 1               | 7            | 1         | 7       | Small              | 12        | 355     | 10        | 143     |  |
| Total                | 19              | 1,185        | 19        | 1,291   | Total              | 19        | 1,185   | 19        | 1,291   |  |