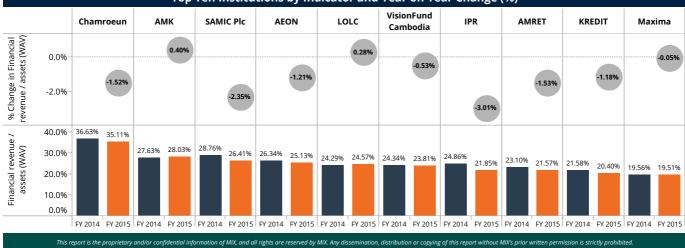

| 8         | 19.79%                                 |                    | -         |                                        |           |                                        |  |  |
| NGO                  | 1         | 19.10%                                 | 1         | 16.62%                                 | Small              | 12        | 25.15%                                 | 10        | 22.21%                                 |  |  |
| Aggregated           | 19        | 15.07%                                 | 19        | 14.77%                                 | Aggregated         | 19        | 15.07%                                 | 19        | 14.77%                                 |  |  |



Top Ten Institutions by Indicator and Year on Year Change (%)



#### Yield on gross loan portfolio Percentiles and Median Percentage Change [Balanced] 3.0% FY 2014 FY 2015 21.12% nge in Yield on gross portfolio (WAV) Balanced Yield on GLP (WAV) 19.92% Yield on gross loan portfolio (WAV) -20.0% 2.0% Percentile (25) of Yield on aggregated to gross loan portfolio 20.67% 21.31% (nominal) 15.0% 1.0% Balanced 19.93% Median Yield on gross loan 10.0% 0.0% 24.78% 24.25% portfolio (nominal) 5.0% -1.0% -1.20% Percentile (75) of Yield on for FY 2015 Char gross loan portfolio 29.67% 29.05% -2.0% 0.0% (nominal) FY 2014 FY 2015 Benchmark by legal status Benchmark by scale

|                      | status    |                                           | Dentimark by scale |                                           |            |           |