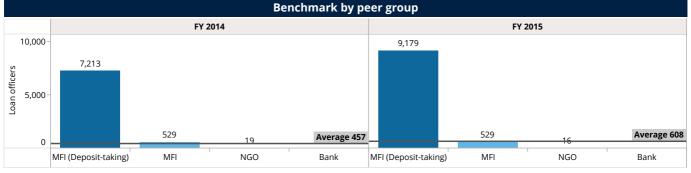

#### **Loan Officers**

|                      | Benchma   | rk by legal s | tatus     |               |        | Bei       | nchmark by S  | icale     |               |
|----------------------|-----------|---------------|-----------|---------------|--------|-----------|---------------|-----------|---------------|
|                      | FY 2014   |               | FY 2015   |               |        | FY 2      | 014           | FY 2015   |               |
| Legal Status         | FSP count | Loan officers | FSP count | Loan officers | Scale  | FSP count | Loan officers | FSP count | Loan officers |
| Bank                 | 1         |               | 1         |               | Large  | 2         | 1,844         | 2         | 2,782         |
| MFI                  | 9         | 529           | 9         | 529           | Medium | 5         | 4,020         | 7         | 6,397         |
| MFI (Deposit-taking) | 8         | 7,213         | 8         | 9,179         |        | 3         |               | ,         |               |
| NGO                  | 1         | 19            | 1         | 16            | Small  | 12        | 1,897         | 10        | 545           |
| Total                | 19        | 7,761         | 19        | 9,724         | Total  | 19        | 7,761         | 19        | 9,724         |