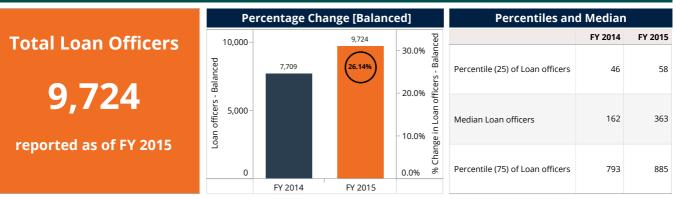

#### **Loan Officers**

|                      | Benchma   | rk by legal s | tatus     |               |        | Bei       | nchmark by S  | icale     |               |
|----------------------|-----------|---------------|-----------|---------------|--------|-----------|---------------|-----------|---------------|
|                      | FY 2014   |               | FY 2015   |               |        | FY 2      | 014           | FY 2015   |               |
| Legal Status         | FSP count | Loan officers | FSP count | Loan officers | Scale  | FSP count | Loan officers | FSP count | Loan officers |
| Bank                 | 1         |               | 1         |               | Large  | 2         | 1,844         | 2         | 2,782         |
| MFI                  | 9         | 529           | 9         | 529           | Medium | 5         | 4,020         | 7         | 6,397         |
| MFI (Deposit-taking) | 8         | 7,213         | 8         | 9,179         |        | 3         |               | ,         |               |
| NGO                  | 1         | 19            | 1         | 16            | Small  | 12        | 1,897         | 10        | 545           |
| Total                | 19        | 7,761         | 19        | 9,724         | Total  | 19        | 7,761         | 19        | 9,724         |