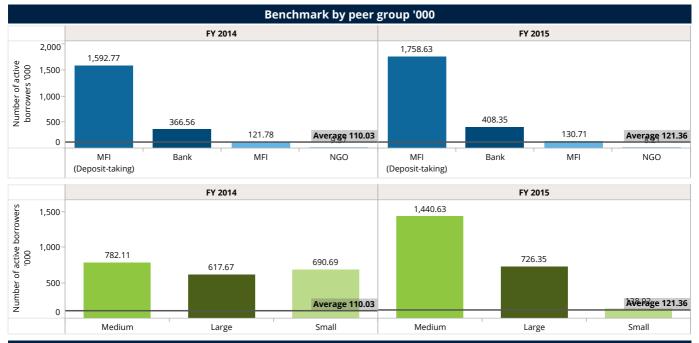

#### Number of active borrowers

|                      | Benchma   | rk by legal s                            | status    |                                          |        | Benchmark by scale |                                       |           |                                       |  |  |
|----------------------|-----------|------------------------------------------|-----------|------------------------------------------|--------|--------------------|---------------------------------------|-----------|---------------------------------------|--|--|
|                      | FY 2      | 014                                      | FY 2      | 015                                      |        | FY 2               | 2014                                  | FY 2015   |                                       |  |  |
| Legal Status         | FSP count | Number of<br>active<br>borrowers<br>'000 | FSP count | Number of<br>active<br>borrowers<br>'000 | Scale  | FSP count          | Number of<br>active<br>borrowers '000 | FSP count | Number of<br>active<br>borrowers '000 |  |  |
| Bank                 | 1         | 366.56                                   | 1         | 408.35                                   | Large  | 2                  | 617.67                                | 2         | 726.35                                |  |  |
| MFI                  | 9         | 121.78                                   | 9         | 130.71                                   | Medium | 5                  | 782.11                                | 7         | 1,440.63                              |  |  |
| MFI (Deposit-taking) | 8         | 1,592.77                                 | 8         | 1,758.63                                 |        |                    |                                       | ,         |                                       |  |  |
| NGO                  | 1         | 9.37                                     | 1         | 8.21                                     | Small  | 12                 | 690.69                                | 10        | 138.92                                |  |  |
| Total                | 19        | 2,090.48                                 | 19        | 2,305.90                                 | Total  | 19                 | 2,090.48                              | 19        | 2,305.90                              |  |  |