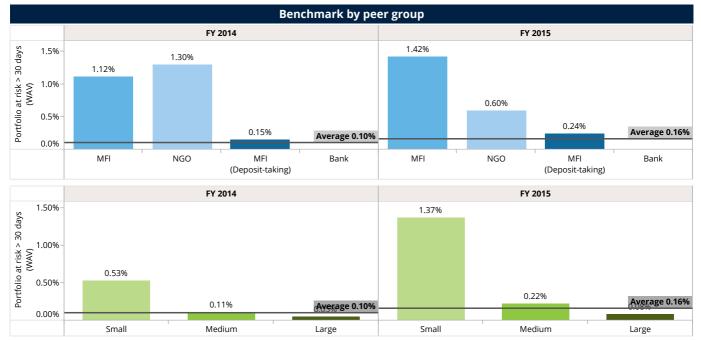

#### **Risk and Liquidity**

FSPs have seen **rise in PAR > 30 days** to 0.32% in FY 2015 from 0.19% FY 2014.

There has been an increase in the loan loss rate that has **changed from negative to a positive value** indicating lower recovery from the written-off loans during FY 2015.

Among the top ten FSPs **Chamroeun** has observed the **highest change in its PAR levels** in FY 2015 compared to FY 2014, whereas on the other hand, **PRASAC have reported lowest PAR value** both for PAR > 30 and PAR > 90 days during FY 2015.