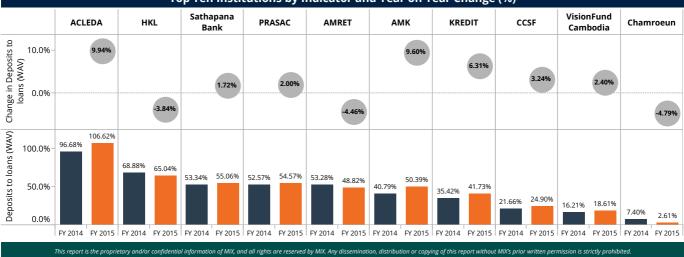

#### Deposit to loan

|                      | Benchmar        | k by legal s               | tatus     |                            |            | Benchmark by scale |                            |           |                            |  |  |
|----------------------|-----------------|----------------------------|-----------|----------------------------|------------|--------------------|----------------------------|-----------|----------------------------|--|--|
|                      | FY 2014 FY 2015 |                            |           |                            |            | FY 2               | 014                        | FY 2015   |                            |  |  |
| Legal Status         | FSP count       | Deposits to<br>loans (WAV) | FSP count | Deposits to<br>loans (WAV) | Scale      | FSP count          | Deposits to<br>loans (WAV) | FSP count | Deposits to<br>loans (WAV) |  |  |
| Bank                 | 1               | 96.68%                     | 1         | 106.62%                    | Large      | 2                  | 86.74%                     | 2         | 93.15%                     |  |  |
| MFI                  | 9               | 0.56%                      | 9         | 0.34%                      | Medium     | 5                  | 49.51%                     | 7         | 46.15%                     |  |  |
| MFI (Deposit-taking) | 8               | 48.37%                     | 8         | 48.85%                     |            |                    |                            |           |                            |  |  |
| NGO                  | 1               | 21.66%                     | 1         | 24.90%                     | Small      | 12                 | 19.14%                     | 10        | 1.69%                      |  |  |
| Aggregated           | 19              | 71.62%                     | 19        | 74.57%                     | Aggregated | 19                 | 71.62%                     | 19        | 74.57%                     |  |  |

Top Ten Institutions by Indicator and Year on Year Change (%)