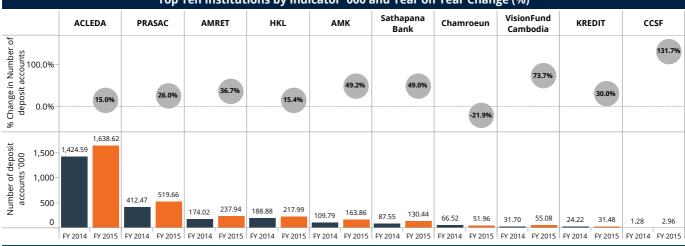

Top Ten Institutions by Indicator '000 and Year on Year Change (%)

#### Number of deposit accounts

|                      | Benchmar  | 'k by legal s                         | tatus     |                                       | Benchmark by scale |           |                                       |           |                                       |  |
|----------------------|-----------|---------------------------------------|-----------|---------------------------------------|--------------------|-----------|---------------------------------------|-----------|---------------------------------------|--|
|                      | FY 2      | 2014                                  | FY 2      | 2015                                  |                    | FY 2      | 014                                   | FY 2015   |                                       |  |
| Legal Status         | FSP count | Number of<br>deposit<br>accounts '000 | FSP count | Number of<br>deposit<br>accounts '000 | Scale              | FSP count | Number of<br>deposit<br>accounts '000 | FSP count | Number of<br>deposit<br>accounts '000 |  |
| Bank                 | 1         | 1,424.59                              | 1         | 1,638.62                              | Large              | 2         | 1,837.06                              | 2         | 2,158.28                              |  |
| MFI                  | 9         | 66.52                                 | 9         | 61.76                                 | Medium             | 5         | 474.68                                | 7         | 837.21                                |  |
| MFI (Deposit-taking) | 8         | 1,028.64                              | 8         | 1,356.87                              |                    |           |                                       |           |                                       |  |
| NGO                  | 1         | 1.28                                  | 1         | 2.96                                  | Small              | 12        | 209.29                                | 10        | 64.72                                 |  |
| Total                | 19        | 2,521.02                              | 19        | 3,060.21                              | Total              | 19        | 2,521.02                              | 19        | 3,060.21                              |  |