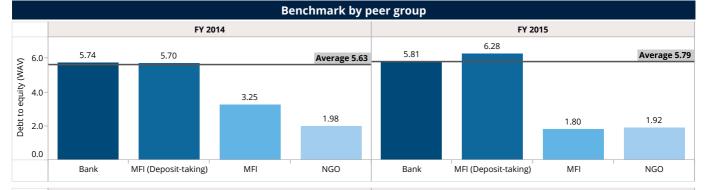

**Debt to equity ratio** for FY 2015 aggregated to 5.81 **led by Sathapana banks and deposit-taking MFIs** by legal type. They have a higher concentration of deposits and borrowing with a lower focus on equity-based funding.

#### Debt to equity

|                      | Benchmar  | 'k by legal s           | tatus     |                         | Benchmark by scale |           |                         |           |                         |  |
|----------------------|-----------|-------------------------|-----------|-------------------------|--------------------|-----------|-------------------------|-----------|-------------------------|--|
|                      | FY 2      | 2014                    | FY 2015   |                         |                    | FY 2014   |                         | FY 2015   |                         |  |
| Legal Status         | FSP count | Debt to<br>equity (WAV) | FSP count | Debt to<br>equity (WAV) | Scale              | FSP count | Debt to equity<br>(WAV) | FSP count | Debt to equity<br>(WAV) |  |
| Bank                 | 1         | 5.74                    | 1         | 5.81                    | Large              | 2         | 5.88                    | 2         | 6.13                    |  |
| MFI                  | 9         | 3.25                    | 9         | 1.80                    | Medium             | 5         | 5.72                    | 7         | 5.77                    |  |
| MFI (Deposit-taking) | 8         | 5.70                    | 8         | 6.28                    |                    |           |                         |           |                         |  |
| NGO                  | 1         | 1.98                    | 1         | 1.92                    | Small              | 12        | 3.61                    | 10        | 1.81                    |  |
| Aggregated           | 19        | 5.63                    | 19        | 5.79                    | Aggregated         | 19        | 5.63                    | 19        | 5.79                    |  |