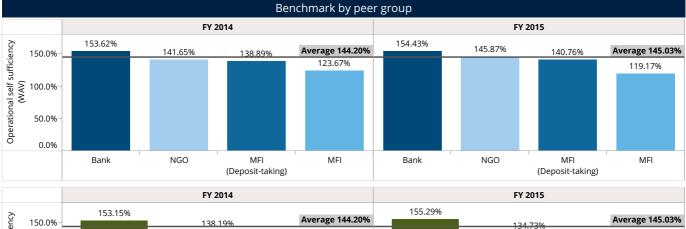

## **Operating self sufficiency (OSS)**

|                      | Benchma   | rk by legal s                               | status    |                                             | Benchmark by legal status |           |                                          |           |                                          |  |
|----------------------|-----------|---------------------------------------------|-----------|---------------------------------------------|---------------------------|-----------|------------------------------------------|-----------|------------------------------------------|--|
|                      | FY 2      | 2014                                        | FY 2      | 2015                                        |                           | FY 2      | 2014                                     | FY 2015   |                                          |  |
| Legal Status         | FSP count | Operational<br>self<br>sufficiency<br>(WAV) | FSP count | Operational<br>self<br>sufficiency<br>(WAV) | Scale                     | FSP count | Operational<br>self sufficiency<br>(WAV) | FSP count | Operational<br>self sufficiency<br>(WAV) |  |
| Bank                 | 1         | 153.62%                                     | 1         | 154.43%                                     | Large                     | 2         | 153.15%                                  | 2         | 155.29%                                  |  |
| MFI                  | 9         | 123.67%                                     | 9         | 119.17%                                     | Medium                    | 5         | 138.19%                                  | 7         | 134.73%                                  |  |
| MFI (Deposit-taking) | 8         | 138.89%                                     | 8         | 140.76%                                     |                           |           |                                          |           |                                          |  |
| NGO                  | 1         | 141.65%                                     | 1         | 145.87%                                     | Small                     | 12        | 120.96%                                  | 10        | 120.01%                                  |  |
| Aggregated           | 19        | 144.20%                                     | 19        | 145.03%                                     | Aggregated                | 19        | 144.20%                                  | 19        | 145.03%                                  |  |