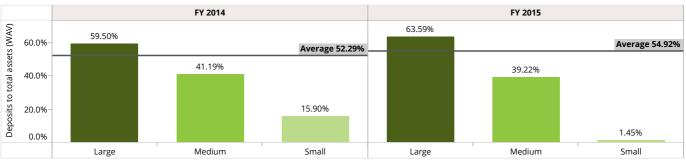

#### Deposit to total assets

|                      | Benchmai        | rk by legal s                        | tatus     |                                      | Benchmark by scale |           |                                      |           |                                      |  |
|----------------------|-----------------|--------------------------------------|-----------|--------------------------------------|--------------------|-----------|--------------------------------------|-----------|--------------------------------------|--|
|                      | FY 2014 FY 2015 |                                      |           | 015                                  |                    | FY 2014   |                                      | FY 2015   |                                      |  |
| Legal Status         | FSP count       | Deposits to<br>total assets<br>(WAV) | FSP count | Deposits to<br>total assets<br>(WAV) | Scale              | FSP count | Deposits to<br>total assets<br>(WAV) | FSP count | Deposits to<br>total assets<br>(WAV) |  |
| Bank                 | 1               | 63.18%                               | 1         | 68.80%                               | Large              | 2         | 59.50%                               | 2         | 63.59%                               |  |
| MFI                  | 9               | 0.46%                                | 9         | 0.29%                                | Medium             | 5         | 41.19%                               | 7         | 39.22%                               |  |
| MFI (Deposit-taking) | 8               | 40.17%                               | 8         | 41.00%                               |                    |           |                                      |           |                                      |  |
| NGO                  | 1               | 21.15%                               | 1         | 23.32%                               | Small              | 12        | 15.90%                               | 10        | 1.45%                                |  |
| Aggregated           | 19              | 52.29%                               | 19        | 54.92%                               | Aggregated         | 19        | 52.29%                               | 19        | 54.92%                               |  |