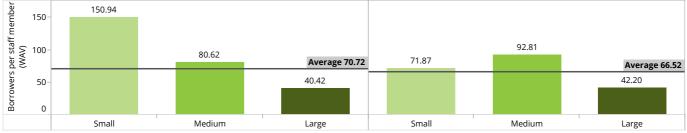

on, distribution or copying of this report without MIX's prior written per

| Benchmark Indicator Reference               |          |          |  |  |  |  |  |  |  |  |
|---------------------------------------------|----------|----------|--|--|--|--|--|--|--|--|
|                                             | FY 2014  | FY 2015  |  |  |  |  |  |  |  |  |
| Number of FSPs                              | 19       | 19       |  |  |  |  |  |  |  |  |
| ADB per depositor (USD) (WAV)               | 1,172.03 | 1,338.49 |  |  |  |  |  |  |  |  |
| ALB per borrower (USD) (WAV)                | 1,881.17 | 2,282.99 |  |  |  |  |  |  |  |  |
| Administrative expense/assets (WAV)         | 2.40%    | 2.12%    |  |  |  |  |  |  |  |  |
| Assets (USD) m                              | 5,385.40 | 7,147.32 |  |  |  |  |  |  |  |  |
| Average deposit account balance (USD) (WAV) | 1,117.13 | 1,282.69 |  |  |  |  |  |  |  |  |
| Borrowers per loan officer (WAV)            | 218.16   | 190.19   |  |  |  |  |  |  |  |  |
| Borrowers per staff member (WAV)            | 70.72    | 66.52    |  |  |  |  |  |  |  |  |
| Capital/assets (WAV)                        | 15.14%   | 14.76%   |  |  |  |  |  |  |  |  |
| Cost per borrower (USD) (WAV)               | 147.19   | 166.11   |  |  |  |  |  |  |  |  |
| Debt to equity (WAV)                        | 5.63     | 5.79     |  |  |  |  |  |  |  |  |
| Deposit accounts per staff member (WAV)     | 85.29    | 88.28    |  |  |  |  |  |  |  |  |
| Depositors per staff member (WAV)           | 81.29    | 84.59    |  |  |  |  |  |  |  |  |
| Deposits (USD) m                            | 2,816.31 | 3,925.32 |  |  |  |  |  |  |  |  |
| Deposits to loans (WAV)                     | 71.62%   | 74.57%   |  |  |  |  |  |  |  |  |
| Deposits to total assets (WAV)              | 52.29%   | 54.92%   |  |  |  |  |  |  |  |  |
| Equity (USD) m                              | 812.38   | 1,052.59 |  |  |  |  |  |  |  |  |
| Financial expense/assets (WAV)              | 4.04%    | 4.27%    |  |  |  |  |  |  |  |  |
| Financial revenue / assets (WAV)            | 15.07%   | 14.77%   |  |  |  |  |  |  |  |  |
| Gross Loan Portfolio (USD) m                | 3,932.55 | 5,264.34 |  |  |  |  |  |  |  |  |
| Loan loss rate (WAV)                        | 0.02%    | 0.04%    |  |  |  |  |  |  |  |  |
| Loan officers                               | 7,761    | 9,724    |  |  |  |  |  |  |  |  |
| Number of active borrowers '000             | 2,090.48 | 2,305.90 |  |  |  |  |  |  |  |  |
| Number of deposit accounts '000             | 2,521.02 | 3,060.21 |  |  |  |  |  |  |  |  |
| Number of depositors '000                   | 2,402.94 | 2,932.65 |  |  |  |  |  |  |  |  |
| Offices                                     | 1,185    | 1,291    |  |  |  |  |  |  |  |  |
| Operating expense/assets (WAV)              | 6.18%    | 5.67%    |  |  |  |  |  |  |  |  |
| Operational self sufficiency (WAV)          | 144.20%  | 145.03%  |  |  |  |  |  |  |  |  |
| Personnel                                   | 29,559   | 34,667   |  |  |  |  |  |  |  |  |
| Personnel allocation ratio (WAV)            | 26.26%   | 28.05%   |  |  |  |  |  |  |  |  |
| Personnel expense/assets (WAV)              | 3.77%    | 3.55%    |  |  |  |  |  |  |  |  |
| Portfolio at risk > 30 days (WAV)           | 0.10%    | 0.16%    |  |  |  |  |  |  |  |  |
| Portfolio at risk > 90 days (WAV)           | 0.07%    | 0.10%    |  |  |  |  |  |  |  |  |
| Profit margin (WAV)                         | 30.65%   | 31.05%   |  |  |  |  |  |  |  |  |
| Provision for loan impairment/assets (WAV)  | 0.24%    | 0.21%    |  |  |  |  |  |  |  |  |
| Return on assets (WAV)                      | 3.68%    | 3.66%    |  |  |  |  |  |  |  |  |
| Return on equity (WAV)                      | 23.67%   | 24.84%   |  |  |  |  |  |  |  |  |
| Risk coverage (WAV)                         | 367.94%  | 215.83%  |  |  |  |  |  |  |  |  |
| Total expense / assets (WAV)                | 10.46%   | 10.17%   |  |  |  |  |  |  |  |  |
| Write-off ratio (WAV)                       | 0.04%    | 0.06%    |  |  |  |  |  |  |  |  |
| Yield on gross loan portfolio (WAV)         | 21.12%   | 19.93%   |  |  |  |  |  |  |  |  |