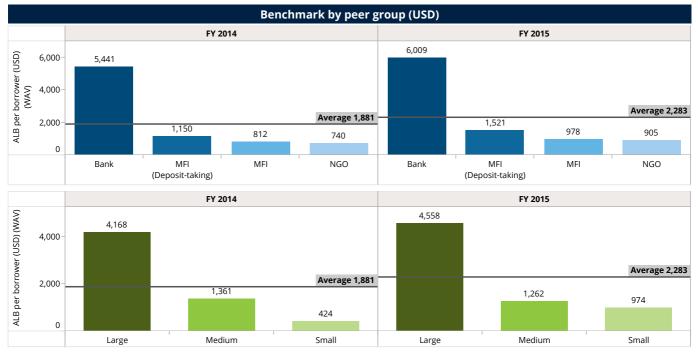

#### Average loan balance (ALB) per borrower

|                      | Benchmar  | k by legal st                      | atus      |                                    | Benchmark by scale |           |                                    |           |                                    |  |
|----------------------|-----------|------------------------------------|-----------|------------------------------------|--------------------|-----------|------------------------------------|-----------|------------------------------------|--|
|                      | FY 2      | 2014                               | FY 2      | 015                                |                    | FY 2      | 2014                               | FY 2015   |                                    |  |
| Legal Status         | FSP count | ALB per<br>borrower<br>(USD) (WAV) | FSP count | ALB per<br>borrower<br>(USD) (WAV) | Scale              | FSP count | ALB per<br>borrower<br>(USD) (WAV) | FSP count | ALB per<br>borrower<br>(USD) (WAV) |  |
| Bank                 | 1         | 5,440.65                           | 1         | 6,009.37                           | Large              | 2         | 4,168.29                           | 2         | 4,557.71                           |  |
| MFI                  | 9         | 812.32                             | 9         | 978.42                             | Medium             | 5         | 1.361.46                           | 7         | 1,262.31                           |  |
| MFI (Deposit-taking) | 8         | 1,150.42                           | 8         | 1,521.13                           |                    |           | 424.24                             | 10        |                                    |  |
| NGO                  | 1         | 739.77                             | 1         | 904.64                             | Small              | 12        | 424.34                             | 10        | 974.06                             |  |
| Total                | 19        | 1,881.17                           | 19        | 2,282.99                           | Total              | 19        | 1,881.17                           | 19        | 2,282.99                           |  |