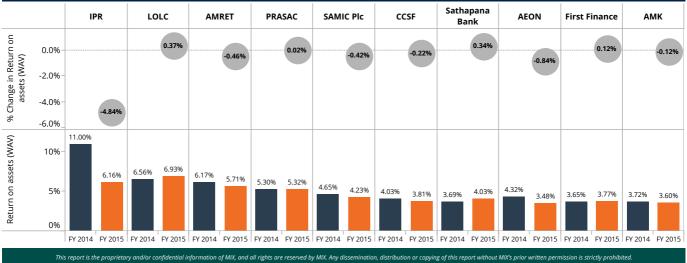

#### **Return on assets**

|                      | Benchma         | rk by legal s             | tatus     |                           | Benchmark by scale |           |                           |           |                           |  |
|----------------------|-----------------|---------------------------|-----------|---------------------------|--------------------|-----------|---------------------------|-----------|---------------------------|--|
|                      | FY 2014 FY 2015 |                           |           |                           |                    | FY 2014   |                           |           | FY 2015                   |  |
| Legal Status         | FSP count       | Return on<br>assets (WAV) | FSP count | Return on<br>assets (WAV) | Scale              | FSP count | Return on<br>assets (WAV) | FSP count | Return on<br>assets (WAV) |  |
| Bank                 | 1               | 3.04%                     | 1         | 2.99%                     | Large              | 2         | 3.43%                     | 2         | 3.45%                     |  |
| MFI                  | 9               | 3.57%                     | 9         | 3.28%                     | Medium             | 5         | 4.53%                     | 7         | 4.20%                     |  |
| MFI (Deposit-taking) | 8               | 4.64%                     | 8         | 4.56%                     |                    |           |                           |           |                           |  |
| NGO                  | 1               | 4.03%                     | 1         | 3.81%                     | Small              | 12        | 3.45%                     | 10        | 3.31%                     |  |
| Aggregated           | 19              | 3.68%                     | 19        | 3.66%                     | Aggregated         | 19        | 3.68%                     | 19        | 3.66%                     |  |

Top Ten Institutions by Indicator and Year on Year Change (%)