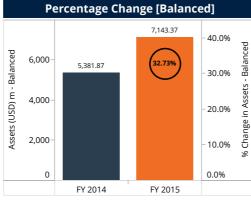

#### Assets

#### Total Assets (USD) m

7,147.32

reported as of FY 2015

# Percentiles and MedianFY 2014FY 2015Percentile (25) of Assets<br/>(USD) m9.6312.20Median Assets (USD) m32.8839.26Percentile (75) of Assets<br/>(USD) m225.31334.26

|                      | Benchmar  | k by Legal s      | tatus     |                   |        | Ве        | nchmark by S   | Scale     |                |  |
|----------------------|-----------|-------------------|-----------|-------------------|--------|-----------|----------------|-----------|----------------|--|
|                      | FY 2      | FY 2014           |           | FY 2015           |        | FY 2      | 2014           | FY        | FY 2015        |  |
| Legal Status         | FSP count | Assets (USD)<br>m | FSP count | Assets (USD)<br>m | Scale  | FSP count | Assets (USD) m | FSP count | Assets (USD) m |  |
| Bank                 | 1         | 3,051.46          | 1         | 3,803.00          | Large  | 2         | 3,752.75       | 2         | 4,849.81       |  |
| MFI                  | 9         | 120.55            | 9         | 149.54            | Medium | 5         | 1.279.96       | 7         | 2,140.04       |  |
| MFI (Deposit-taking) | 8         | 2,206.29          | 8         | 3,186.84          |        |           | ,              | ,         |                |  |
| NGO                  | 1         | 7.10              | 1         | 7.93              | Small  | 12        | 352.69         | 10        | 157.47         |  |
| Total                | 19        | 5,385.40          | 19        | 7,147.32          | Total  | 19        | 5,385.40       | 19        | 7,147.32       |  |