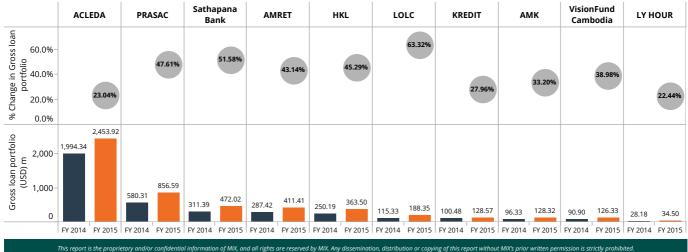

Top Ten Institutions by Indicator (USD) m and Year on Year Change (%)

This report is the proprietary and/or confidential information of MIX, and all rights are reserved by MIX. Any dissemination, distribution or copying of this report without MIX's prior written permission is strictly prohibited

#### **Gross Loan Portfolio**

| Ben                  | ichmark by | legal statu                        | s (USD) m |                                    | Benchmark by scale (USD) m |           |                                    |           |                                    |  |
|----------------------|------------|------------------------------------|-----------|------------------------------------|----------------------------|-----------|------------------------------------|-----------|------------------------------------|--|
|                      | FY 2       | 2014                               | FY 2015   |                                    |                            | FY        | 2014                               | FY 2015   |                                    |  |
| Legal Status         | FSP count  | Gross Loan<br>Portfolio<br>(USD) m | FSP count | Gross Loan<br>Portfolio<br>(USD) m | Scale                      | FSP count | Gross Loan<br>Portfolio (USD)<br>m | FSP count | Gross Loan<br>Portfolio (USD)<br>m |  |
| Bank                 | 1          | 1,994.34                           | 1         | 2,453.92                           | Large                      | 2         | 2,574.65                           | 2         | 3,310.51                           |  |
| MFI                  | 9          | 98.92                              | 9         | 127.89                             | Medium                     | 5         | 1,064.81                           | 7         | 1,818.52                           |  |
| MFI (Deposit-taking) | 8          | 1,832.36                           | 8         | 2,675.11                           |                            |           |                                    |           |                                    |  |
| NGO                  | 1          | 6.93                               | 1         | 7.42                               | Small                      | 12        | 293.09                             | 10        | 135.32                             |  |
| Total                | 19         | 3,932.55                           | 19        | 5,264.34                           | Total                      | 19        | 3,932.55                           | 19        | 5,264.34                           |  |