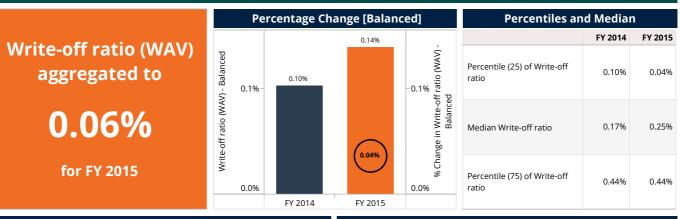

ng) | 8         | 0.11%                                   | 8         | 0.15%                                   |                    |           |                                         |           |                                         |  |
| NGO                  | 1         | 1.23%                                   | 1         | 0.54%                                   | Small              | 12        | 0.26%                                   | 10        | 0.79%                                   |  |
| Aggregated           | 19        | 0.07%                                   | 19        | 0.10%                                   | Aggregated         | 19        | 0.07%                                   | 19        | 0.10%                                   |  |





# Write-off ratio



|                      | Benchma   | rk by legal s            | status    |                          | Benchmark by scale |           |                          |           |                          |  |
|----------------------|-----------|--------------------------|-----------|--------------------------|--------------------|-----------|--------------------------|-----------|--------------------------|--|
|                      | FY 2      | 014                      | FY 2015   |                          |                    | FY 2014   |                          | FY 2      | 2015                     |  |
| Legal Status         | FSP count | Write-off<br>ratio (WAV) | FSP count | Write-off<br>ratio (WAV) | Scale              | FSP count | Write-off ratio<br>(WAV) | FSP count | Write-of