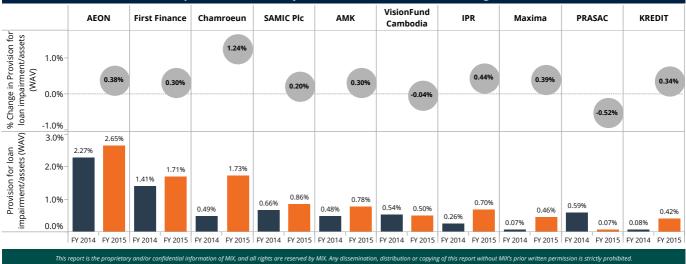

#### **Revenues and Expenses**

The **yield on GLP aggregated** to 19.92% in FY 2015 it **has declined** from 21.12% i.e. by -1.20% from FY 2014, where **IPR FSP** reported the highest decline.

**Operating expense** of the FSPs has slightly **reduced** by 0.50%, whereas the **cost per borrower** of the FSPs has **increased** by 12.68% in FY 2015.

Among the top ten FSPs **Chamroeun** has observed the **highest change in its PAR levels** in FY 2015 compared to FY 2014, whereas on the other hand, **PRASAC have reported lowest PAR value** both for PAR > 30 and PAR > 90 days during FY 2015.