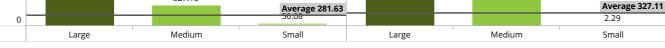

|                      | Benchma   | rk by legal s       | status    |                     | Benchmark by scale |           |                     |           |                     |  |
|----------------------|-----------|---------------------|-----------|---------------------|--------------------|-----------|---------------------|-----------|---------------------|--|
|                      | FY 2      | 014                 | FY 2      | 015                 |                    | FY        | 2014                | FY 2015   |                     |  |
| Legal Status         | FSP count | Deposits<br>(USD) m | FSP count | Deposits<br>(USD) m | Scale              | FSP count | Deposits (USD)<br>m | FSP count | Deposits (USD)<br>m |  |
| Bank                 | 1         | 1,928.05            | 1         | 2,616.36            | Large              | 2         | 2,233.09            | 2         | 3,083.79            |  |
| MFI                  | 9         | 0.55                | 9         | 0.44                | Medium             | 5         | 527.15              | 7         | 839.23              |  |
| MFI (Deposit-taking) | 8         | 886.21              | 8         | 1,306.67            |                    |           |                     |           |                     |  |
| NGO                  | 1         | 1.50                | 1         | 1.85                | Small              | 12        | 56.08               | 10        | 2.29                |  |
| Total                | 19        | 2,816.31            | 19        | 3,925.32            | Total              | 19        | 2,816.31            | 19        | 3,925.32            |  |