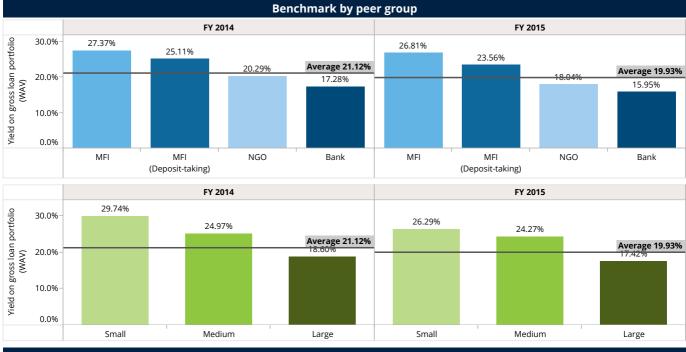

#### **Revenues and Expenses**

The **yield on GLP aggregated** to 19.92% in FY 2015 it **has declined** from 21.12% i.e. by -1.20% from FY 2014, where **IPR FSP** reported the highest decline.

**Operating expense** of the FSPs has slightly **reduced** by 0.50%, whereas the **cost per borrower** of the FSPs has **increased** by 12.68% in FY 2015.

|                      | status    |                                           | Dentimark by scale |                                           |            |           |                                           |           |                                           |
|----------------------|-----------|-------------------------------------------|--------------------|-------------------------------------------|------------|-----------|-------------------------------------------|-----------|-------------------------------------------|
|                      | FY 2014   |                                           | FY 2015            |                                           |            | FY 2014   |                                           | FY 2015   |                                           |
| Legal Status         | FSP count | Yield on gross<br>loan portfolio<br>(WAV) | FSP count          | Yield on gross<br>loan portfolio<br>(WAV) | Scale      | FSP count | Yield on gross<br>loan portfolio<br>(WAV) | FSP count | Yield on gross<br>loan portfolio<br>(WAV) |
| Bank                 | 1         | 17.28%                                    | 1                  | 15.95%                                    | Large      | 2         | 18.60%                                    | 2         | 17.42%                                    |
| MFI                  | 9         | 27.37%                                    | 9                  | 26.81%                                    | Medium     | 5         | 24.97%                                    | 7         | 24.27%                                    |
| MFI (Deposit-taking) | 8         | 25.11%                                    | 8                  | 23.56%                                    |            |           |                                           |           |                                           |
| NGO                  | 1         | 20.29%                                    | 1                  | 18.04%                                    | Small      | 12        | 29.74%                                    | 10        | 26.29%                                    |
| Aggregated           | 19        | 21.12%                                    | 19                 | 19.93%                                    | Aggregated | 19        | 21.12%                                    | 19        | 19.93%                                    |