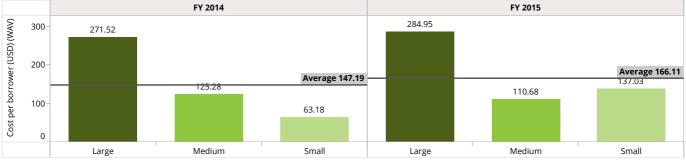

#### **Revenues and Expenses**

The **yield on GLP aggregated** to 19.92% in FY 2015 it **has declined** from 21.12% i.e. by -1.20% from FY 2014, where **IPR FSP** reported the highest decline.

**Operating expense** of the FSPs has slightly **reduced** by 0.50%, whereas the **cost per borrower** of the FSPs has **increased** by 12.68% in FY 2015.

on, distribution or copying of this report without MIX's prior written per

| Benchmark Indicator Reference               |          |          |  |  |  |  |  |  |  |  |
|---------------------------------------------|----------|----------|--|--|--|--|--|--|--|--|
|                                             | FY 2014  | FY 2015  |  |  |  |  |  |  |  |  |
| Number of FSPs                              | 19       | 19       |  |  |  |  |  |  |  |  |
| ADB per depositor (USD) (WAV)               | 1,172.03 | 1,338.49 |  |  |  |  |  |  |  |  |
| ALB per borrower (USD) (WAV)                | 1,881.17 | 2,282.99 |  |  |  |  |  |  |  |  |
| Administrative expense/assets (WAV)         | 2.40%    | 2.12%    |  |  |  |  |  |  |  |  |
| Assets (USD) m                              | 5,385.40 | 7,147.32 |  |  |  |  |  |  |  |  |
| Average deposit account balance (USD) (WAV) | 1,117.13 | 1,282.69 |  |  |  |  |  |  |  |  |
| Borrowers per loan officer (WAV)            | 218.16   | 190.19   |  |  |  |  |  |  |  |  |
| Borrowers per staff member (WAV)            | 70.72    | 66.52    |  |  |  |  |  |  |  |  |
| Capital/assets (WAV)                        | 15.14%   | 14.76%   |  |  |  |  |  |  |  |  |
| Cost per borrower (USD) (WAV)               | 147.19   | 166.11   |  |  |  |  |  |  |  |  |
| Debt to equity (WAV)                        | 5.63     | 5.79     |  |  |  |  |  |  |  |  |
| Deposit accounts per staff member (WAV)     | 85.29    | 88.28    |  |  |  |  |  |  |  |  |
| Depositors per staff member (WAV)           | 81.29    | 84.59    |  |  |  |  |  |  |  |  |
| Deposits (USD) m                            | 2,816.31 | 3,925.32 |  |  |  |  |  |  |  |  |
| Deposits to loans (WAV)                     | 71.62%   | 74.57%   |  |  |  |  |  |  |  |  |
| Deposits to total assets (WAV)              | 52.29%   | 54.92%   |  |  |  |  |  |  |  |  |
| Equity (USD) m                              | 812.38   | 1,052.59 |  |  |  |  |  |  |  |  |
| Financial expense/assets (WAV)              | 4.04%    | 4.27%    |  |  |  |  |  |  |  |  |
| Financial revenue / assets (WAV)            | 15.07%   | 14.77%   |  |  |  |  |  |  |  |  |
| Gross Loan Portfolio (USD) m                | 3,932.55 | 5,264.34 |  |  |  |  |  |  |  |  |
| Loan loss rate (WAV)                        | 0.02%    | 0.04%    |  |  |  |  |  |  |  |  |
| Loan officers                               | 7,761    | 9,724    |  |  |  |  |  |  |  |  |
| Number of active borrowers '000             | 2,090.48 | 2,305.90 |  |  |  |  |  |  |  |  |
| Number of deposit accounts '000             | 2,521.02 | 3,060.21 |  |  |  |  |  |  |  |  |
| Number of depositors '000                   | 2,402.94 | 2,932.65 |  |  |  |  |  |  |  |  |
| Offices                                     | 1,185    | 1,291    |  |  |  |  |  |  |  |  |
| Operating expense/assets (WAV)              | 6.18%    | 5.67%    |  |  |  |  |  |  |  |  |
| Operational self sufficiency (WAV)          | 144.20%  | 145.03%  |  |  |  |  |  |  |  |  |
| Personnel                                   | 29,559   | 34,667   |  |  |  |  |  |  |  |  |
| Personnel allocation ratio (WAV)            | 26.26%   | 28.05%   |  |  |  |  |  |  |  |  |
| Personnel expense/assets (WAV)              | 3.77%    | 3.55%    |  |  |  |  |  |  |  |  |
| Portfolio at risk > 30 days (WAV)           | 0.10%    | 0.16%    |  |  |  |  |  |  |  |  |
| Portfolio at risk > 90 days (WAV)           | 0.07%    | 0.10%    |  |  |  |  |  |  |  |  |
| Profit margin (WAV)                         | 30.65%   | 31.05%   |  |  |  |  |  |  |  |  |
| Provision for loan impairment/assets (WAV)  | 0.24%    | 0.21%    |  |  |  |  |  |  |  |  |
| Return on assets (WAV)                      | 3.68%    | 3.66%    |  |  |  |  |  |  |  |  |
| Return on equity (WAV)                      | 23.67%   | 24.84%   |  |  |  |  |  |  |  |  |
| Risk coverage (WAV)                         | 367.94%  | 215.83%  |  |  |  |  |  |  |  |  |
| Total expense / assets (WAV)                | 10.46%   | 10.17%   |  |  |  |  |  |  |  |  |
| Write-off ratio (WAV)                       | 0.04%    | 0.06%    |  |  |  |  |  |  |  |  |
| Yield on gross loan portfolio (WAV)         | 21.12%   | 19.93%   |  |  |  |  |  |  |  |  |