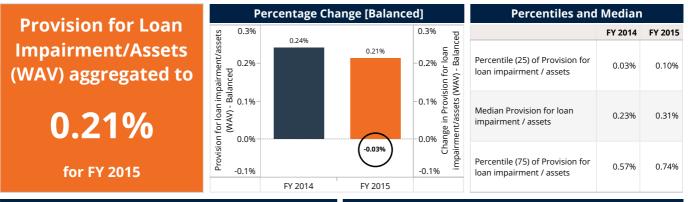

#### **Revenues and Expenses**

The **yield on GLP aggregated** to 19.92% in FY 2015 it **has declined** from 21.12% i.e. by -1.20% from FY 2014, where **IPR FSP** reported the highest decline.

**Operating expense** of the FSPs has slightly **reduced** by 0.50%, whereas the **cost per borrower** of the FSPs has **increased** by 12.68% in FY 2015.