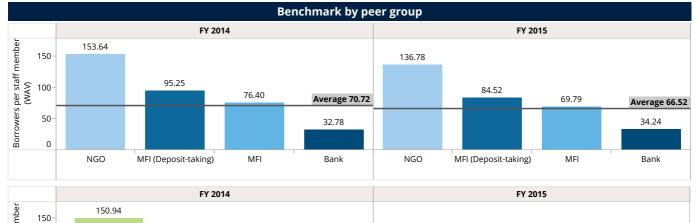

on, distribution or copying of this report without MIX's prior written per

| Benchmark Indicator Reference               |          |          |  |  |  |  |  |  |  |  |
|---------------------------------------------|----------|----------|--|--|--|--|--|--|--|--|
|                                             | FY 2014  | FY 2015  |  |  |  |  |  |  |  |  |
| Number of FSPs                              | 19       | 19       |  |  |  |  |  |  |  |  |
| ADB per depositor (USD) (WAV)               | 1,172.03 | 1,338.49 |  |  |  |  |  |  |  |  |
| ALB per borrower (USD) (WAV)                | 1,881.17 | 2,282.99 |  |  |  |  |  |  |  |  |
| Administrative expense/assets (WAV)         | 2.40%    | 2.12%    |  |  |  |  |  |  |  |  |
| Assets (USD) m                              | 5,385.40 | 7,147.32 |  |  |  |  |  |  |  |  |
| Average deposit account balance (USD) (WAV) | 1,117.13 | 1,282.69 |  |  |  |  |  |  |  |  |
| Borrowers per loan officer (WAV)            | 218.16   | 190.19   |  |  |  |  |  |  |  |  |
| Borrowers per staff member (WAV)            | 70.72    | 66.52    |  |  |  |  |  |  |  |  |
| Capital/assets (WAV)                        | 15.14%   | 14.76%   |  |  |  |  |  |  |  |  |
| Cost per borrower (USD) (WAV)               | 147.19   | 166.11   |  |  |  |  |  |  |  |  |
| Debt to equity (WAV)                        | 5.63     | 5.79     |  |  |  |  |  |  |  |  |
| Deposit accounts per staff member (WAV)     | 85.29    | 88.28    |  |  |  |  |  |  |  |  |
| Depositors per staff member (WAV)           | 81.29    | 84.59    |  |  |  |  |  |  |  |  |
| Deposits (USD) m                            | 2,816.31 | 3,925.32 |  |  |  |  |  |  |  |  |
| Deposits to loans (WAV)                     | 71.62%   | 74.57%   |  |  |  |  |  |  |  |  |
| Deposits to total assets (WAV)              | 52.29%   | 54.92%   |  |  |  |  |  |  |  |  |
| Equity (USD) m                              | 812.38   | 1,052.59 |  |  |  |  |  |  |  |  |
| Financial expense/assets (WAV)              | 4.04%    | 4.27%    |  |  |  |  |  |  |  |  |
| Financial revenue / assets (WAV)            | 15.07%   | 14.77%   |  |  |  |  |  |  |  |  |
| Gross Loan Portfolio (USD) m                | 3,932.55 | 5,264.34 |  |  |  |  |  |  |  |  |
| Loan loss rate (WAV)                        | 0.02%    | 0.04%    |  |  |  |  |  |  |  |  |
| Loan officers                               | 7,761    | 9,724    |  |  |  |  |  |  |  |  |
| Number of active borrowers '000             | 2,090.48 | 2,305.90 |  |  |  |  |  |  |  |  |
| Number of deposit accounts '000             | 2,521.02 | 3,060.21 |  |  |  |  |  |  |  |  |
| Number of depositors '000                   | 2,402.94 | 2,932.65 |  |  |  |  |  |  |  |  |
| Offices                                     | 1,185    | 1,291    |  |  |  |  |  |  |  |  |
| Operating expense/assets (WAV)              | 6.18%    | 5.67%    |  |  |  |  |  |  |  |  |
| Operational self sufficiency (WAV)          | 144.20%  | 145.03%  |  |  |  |  |  |  |  |  |
| Personnel                                   | 29,559   | 34,667   |  |  |  |  |  |  |  |  |
| Personnel allocation ratio (WAV)            | 26.26%   | 28.05%   |  |  |  |  |  |  |  |  |
| Personnel expense/assets (WAV)              | 3.77%    | 3.55%    |  |  |  |  |  |  |  |  |
| Portfolio at risk > 30 days (WAV)           | 0.10%    | 0.16%    |  |  |  |  |  |  |  |  |
| Portfolio at risk > 90 days (WAV)           | 0.07%    | 0.10%    |  |  |  |  |  |  |  |  |
| Profit margin (WAV)                         | 30.65%   | 31.05%   |  |  |  |  |  |  |  |  |
| Provision for loan impairment/assets (WAV)  | 0.24%    | 0.21%    |  |  |  |  |  |  |  |  |
| Return on assets (WAV)                      | 3.68%    | 3.66%    |  |  |  |  |  |  |  |  |
| Return on equity (WAV)                      | 23.67%   | 24.84%   |  |  |  |  |  |  |  |  |
| Risk coverage (WAV)                         | 367.94%  | 215.83%  |  |  |  |  |  |  |  |  |
| Total expense / assets (WAV)                | 10.46%   | 10.17%   |  |  |  |  |  |  |  |  |
| Write-off ratio (WAV)                       | 0.04%    | 0.06%    |  |  |  |  |  |  |  |  |
| Yield on gross loan portfolio (WAV)         | 21.12%   | 19.93%   |  |  |  |  |  |  |  |  |