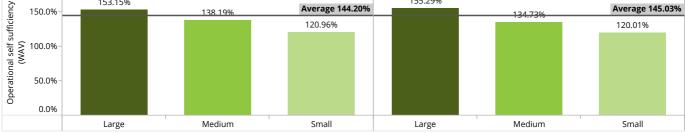

## **Operating self sufficiency (OSS)**

|                      | Benchma   | rk by legal s                               | status    |                                             | Benchmark by legal status |           |                                          |           |                                          |  |
|----------------------|-----------|---------------------------------------------|-----------|---------------------------------------------|---------------------------|-----------|------------------------------------------|-----------|------------------------------------------|--|
|                      | FY 2      | 2014                                        | FY 2      | 2015                                        |                           | FY 2      | 2014                                     | FY 2015   |                                          |  |
| Legal Status         | FSP count | Operational<br>self<br>sufficiency<br>(WAV) | FSP count | Operational<br>self<br>sufficiency<br>(WAV) | Scale                     | FSP count | Operational<br>self sufficiency<br>(WAV) | FSP count | Operational<br>self sufficiency<br>(WAV) |  |
| Bank                 | 1         | 153.62%                                     | 1         | 154.43%                                     | Large                     | 2         | 153.15%                                  | 2         | 155.29%                                  |  |
| MFI                  | 9         | 123.67%                                     | 9         | 119.17%                                     | Medium                    | 5         | 138.19%                                  | 7         | 134.73%                                  |  |
| MFI (Deposit-taking) | 8         | 138.89%                                     | 8         | 140.76%                                     |                           |           |                                          |           |                                          |  |
| NGO                  | 1         | 141.65%                                     | 1         | 145.87%                                     | Small                     | 12        | 120.96%                                  | 10        | 120.01%                                  |  |
| Aggregated           | 19        | 144.20%                                     | 19        | 145.03%                                     | Aggregated                | 19        | 144.20%                                  | 19        | 145.03%                                  |  |