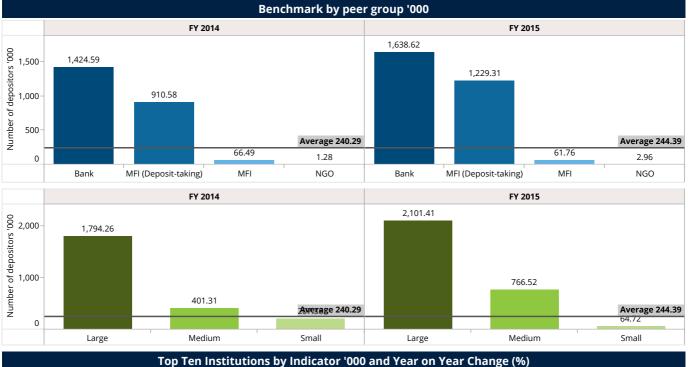

#### Outreach

Cambodian FSPs have reached to **2,305.90 thousand borrowers** in FY 2015 compared to 2,085.48 thousand borrowers in FY 2014, leading to a **growth of 10.30% during FY 2015**.

**MFIs (Deposit-taking)** are driving the market of outreach as they have a coverage of 1,758.63 thousand borrowers in FY 2015.

Gross loan portfolio in comparison to borrowers has a **higher growth rate of 33.87% led by large scale FSPs** that is largely grouped by MFIs (deposit-taking) and banks in FY 2015.

FSPs have reported a growth of 21.62% in depositors, 28.60% in the deposit account and 39.36% in deposits during FY 2015. The **growth is led by Sathapana Bank Plc** that has recorded highest growth amongst its peer.

89.93

185.35

|                      | Benchma   | rk by legal s                   | status    |                                 | Benchmark by scale |           |                              |           |                              |  |
|----------------------|-----------|---------------------------------|-----------|---------------------------------|--------------------|-----------|------------------------------|-----------|------------------------------|--|
|                      | FY 2      | 014                             | FY 2      | 2015                            |                    | FY 2      | FY 2                         | FY 2015   |                              |  |
| Legal Status         | FSP count | Number of<br>depositors<br>'000 | FSP count | Number of<br>depositors<br>'000 | Scale              | FSP count | Number of<br>depositors '000 | FSP count | Number of<br>depositors '000 |  |
| Bank                 | 1         | 1,424.59                        | 1         | 1,638.62                        | Large              | 2         | 1,794.26                     | 2         | 2,101.41                     |  |
| MFI                  | 9         | 66.49                           | 9         | 61.76                           | Medium             | 5         | 401.31                       | 7         | 766.52                       |  |
| MFI (Deposit-taking) | 8         | 910.58                          | 8         | 1,229.31                        | inculain           |           |                              |           |                              |  |
| NGO                  | 1         | 1.28                            | 1         | 2.96                            | Small              | 12        | 207.38                       | 10        | 64.72                        |  |
| Total                | 19        | 2,402.94                        | 19        | 2,932.65                        | Total              | 19        | 2,402.94                     | 19        | 2,932.65                     |  |