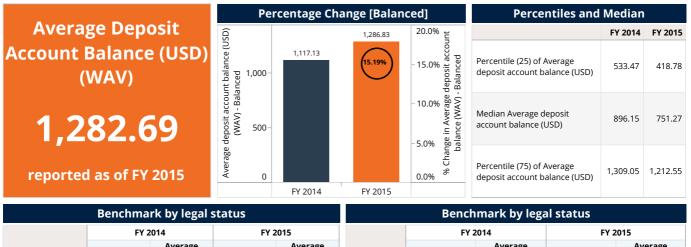

#### Average deposit balance (ADB) per depositor

|                      | Benchmar  | k by legal s                        | tatus     |                                     | Benchmark by legal status |           |                                     |           |                                     |  |
|----------------------|-----------|-------------------------------------|-----------|-------------------------------------|---------------------------|-----------|-------------------------------------|-----------|-------------------------------------|--|
|                      | FY 2      | 2014                                | FY 2015   |                                     |                           | FY        | 2014                                | FY 2015   |                                     |  |
| Legal Status         | FSP count | ADB per<br>depositor<br>(USD) (WAV) | FSP count | ADB per<br>depositor<br>(USD) (WAV) | Scale                     | FSP count | ADB per<br>depositor (USD)<br>(WAV) | FSP count | ADB per<br>depositor (USD)<br>(WAV) |  |
| Bank                 | 1         | 1,353.41                            | 1         | 1,596.68                            | Large                     | 2         | 1,244.58                            | 2         | 1,467.49                            |  |
| MFI                  | 9         | 8.31                                | 9         | 7.13                                | Medium                    | 5         | 1,313.57                            | 7         | 1,094.86                            |  |
| MFI (Deposit-taking) | 8         | 973.24                              | 8         | 1,062.93                            |                           | 12        |                                     | 10        |                                     |  |
| NGO                  | 1         | 1,175.98                            | 1         | 624.83                              | Small                     | 12        | 270.42                              | 10        | 35.37                               |  |
| Total                | 19        | 1,172.03                            | 19        | 1,338.49                            | Total                     | 19        | 1,172.03                            | 19        | 1,338.49                            |  |

#### Average deposit account balance

|                      | FY 2      | 2014                                                    | FY 2      | 2015                                                    |            | FY 2      | 2014                                                    | FY 2      | 015                                                     |
|----------------------|-----------|---------------------------------------------------------|-----------|---------------------------------------------------------|------------|-----------|---------------------------------------------------------|-----------|---------------------------------------------------------|
| Legal Status         | FSP count | Average<br>deposit<br>account<br>balance (USD)<br>(WAV) | FSP count | Average<br>deposit<br>account<br>balance (USD)<br>(WAV) | Scale      | FSP count | Average<br>deposit<br>account<br>balance (USD)<br>(WAV) | FSP count | Average<br>deposit<br>account<br>balance (USD)<br>(WAV) |
| Bank                 | 1         | 1,353.41                                                | 1         | 1,596.68                                                | Large      | 2         | 1,215.58                                                | 2         | 1,428.82                                                |
| MFI                  | 9         | 8.31                                                    | 9         | 7.13                                                    | Medium     | 5         | 1,110.53                                                | 7         | 1,002.42                                                |
| MFI (Deposit-taking) | 8         | 861.54                                                  | 8         | 963.00                                                  | meanann    |           |                                                         | -         |                                                         |
| NGO                  | 1         | 1,175.98                                                | 1         | 624.83                                                  | Small      | 12        | 267.95                                                  | 10        | 35.37                                                   |
| Aggregated           | 19        | 1,117.13                                                | 19        | 1,282.69                                                | Aggregated | 19        | 1,117.13                                                | 19        | 1,282.69                                                |