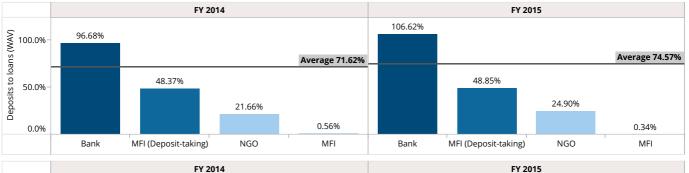

#### Deposit to loan

|                      | Benchmar        | k by legal s               | tatus     |                            |            | Benchmark by scale |                            |           |                            |  |  |
|----------------------|-----------------|----------------------------|-----------|----------------------------|------------|--------------------|----------------------------|-----------|----------------------------|--|--|
|                      | FY 2014 FY 2015 |                            |           |                            |            | FY 2               | 014                        | FY 2015   |                            |  |  |
| Legal Status         | FSP count       | Deposits to<br>loans (WAV) | FSP count | Deposits to<br>loans (WAV) | Scale      | FSP count          | Deposits to<br>loans (WAV) | FSP count | Deposits to<br>loans (WAV) |  |  |
| Bank                 | 1               | 96.68%                     | 1         | 106.62%                    | Large      | 2                  | 86.74%                     | 2         | 93.15%                     |  |  |
| MFI                  | 9               | 0.56%                      | 9         | 0.34%                      | Medium     | 5                  | 49.51%                     | 7         | 46.15%                     |  |  |
| MFI (Deposit-taking) | 8               | 48.37%                     | 8         | 48.85%                     |            |                    |                            |           |                            |  |  |
| NGO                  | 1               | 21.66%                     | 1         | 24.90%                     | Small      | 12                 | 19.14%                     | 10        | 1.69%                      |  |  |
| Aggregated           | 19              | 71.62%                     | 19        | 74.57%                     | Aggregated | 19                 | 71.62%                     | 19        | 74.57%                     |  |  |