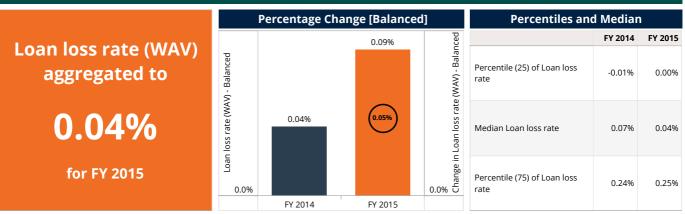

#### **Risk and Liquidity**

FSPs have seen **rise in PAR > 30 days** to 0.32% in FY 2015 from 0.19% FY 2014.

There has been an increase in the loan loss rate that has **changed from negative to a positive value** indicating lower recovery from the written-off loans during FY 2015.

on, distribution or copying of this report without MIX's prior written per

| Benchmark Indicator Reference               |          |          |  |  |  |  |  |  |  |  |
|---------------------------------------------|----------|----------|--|--|--|--|--|--|--|--|
|                                             | FY 2014  | FY 2015  |  |  |  |  |  |  |  |  |
| Number of FSPs                              | 19       | 19       |  |  |  |  |  |  |  |  |
| ADB per depositor (USD) (WAV)               | 1,172.03 | 1,338.49 |  |  |  |  |  |  |  |  |
| ALB per borrower (USD) (WAV)                | 1,881.17 | 2,282.99 |  |  |  |  |  |  |  |  |
| Administrative expense/assets (WAV)         | 2.40%    | 2.12%    |  |  |  |  |  |  |  |  |
| Assets (USD) m                              | 5,385.40 | 7,147.32 |  |  |  |  |  |  |  |  |
| Average deposit account balance (USD) (WAV) | 1,117.13 | 1,282.69 |  |  |  |  |  |  |  |  |
| Borrowers per loan officer (WAV)            | 218.16   | 190.19   |  |  |  |  |  |  |  |  |
| Borrowers per staff member (WAV)            | 70.72    | 66.52    |  |  |  |  |  |  |  |  |
| Capital/assets (WAV)                        | 15.14%   | 14.76%   |  |  |  |  |  |  |  |  |
| Cost per borrower (USD) (WAV)               | 147.19   | 166.11   |  |  |  |  |  |  |  |  |
| Debt to equity (WAV)                        | 5.63     | 5.79     |  |  |  |  |  |  |  |  |
| Deposit accounts per staff member (WAV)     | 85.29    | 88.28    |  |  |  |  |  |  |  |  |
| Depositors per staff member (WAV)           | 81.29    | 84.59    |  |  |  |  |  |  |  |  |
| Deposits (USD) m                            | 2,816.31 | 3,925.32 |  |  |  |  |  |  |  |  |
| Deposits to loans (WAV)                     | 71.62%   | 74.57%   |  |  |  |  |  |  |  |  |
| Deposits to total assets (WAV)              | 52.29%   | 54.92%   |  |  |  |  |  |  |  |  |
| Equity (USD) m                              | 812.38   | 1,052.59 |  |  |  |  |  |  |  |  |
| Financial expense/assets (WAV)              | 4.04%    | 4.27%    |  |  |  |  |  |  |  |  |
| Financial revenue / assets (WAV)            | 15.07%   | 14.77%   |  |  |  |  |  |  |  |  |
| Gross Loan Portfolio (USD) m                | 3,932.55 | 5,264.34 |  |  |  |  |  |  |  |  |
| Loan loss rate (WAV)                        | 0.02%    | 0.04%    |  |  |  |  |  |  |  |  |
| Loan officers                               | 7,761    | 9,724    |  |  |  |  |  |  |  |  |
| Number of active borrowers '000             | 2,090.48 | 2,305.90 |  |  |  |  |  |  |  |  |
| Number of deposit accounts '000             | 2,521.02 | 3,060.21 |  |  |  |  |  |  |  |  |
| Number of depositors '000                   | 2,402.94 | 2,932.65 |  |  |  |  |  |  |  |  |
| Offices                                     | 1,185    | 1,291    |  |  |  |  |  |  |  |  |
| Operating expense/assets (WAV)              | 6.18%    | 5.67%    |  |  |  |  |  |  |  |  |
| Operational self sufficiency (WAV)          | 144.20%  | 145.03%  |  |  |  |  |  |  |  |  |
| Personnel                                   | 29,559   | 34,667   |  |  |  |  |  |  |  |  |
| Personnel allocation ratio (WAV)            | 26.26%   | 28.05%   |  |  |  |  |  |  |  |  |
| Personnel expense/assets (WAV)              | 3.77%    | 3.55%    |  |  |  |  |  |  |  |  |
| Portfolio at risk > 30 days (WAV)           | 0.10%    | 0.16%    |  |  |  |  |  |  |  |  |
| Portfolio at risk > 90 days (WAV)           | 0.07%    | 0.10%    |  |  |  |  |  |  |  |  |
| Profit margin (WAV)                         | 30.65%   | 31.05%   |  |  |  |  |  |  |  |  |
| Provision for loan impairment/assets (WAV)  | 0.24%    | 0.21%    |  |  |  |  |  |  |  |  |
| Return on assets (WAV)                      | 3.68%    | 3.66%    |  |  |  |  |  |  |  |  |
| Return on equity (WAV)                      | 23.67%   | 24.84%   |  |  |  |  |  |  |  |  |
| Risk coverage (WAV)                         | 367.94%  | 215.83%  |  |  |  |  |  |  |  |  |
| Total expense / assets (WAV)                | 10.46%   | 10.17%   |  |  |  |  |  |  |  |  |
| Write-off ratio (WAV)                       | 0.04%    | 0.06%    |  |  |  |  |  |  |  |  |
| Yield on gross loan portfolio (WAV)         | 21.12%   | 19.93%   |  |  |  |  |  |  |  |  |