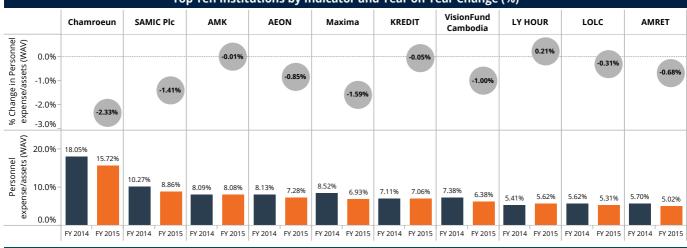

#### Personnel

|                      | Benchmark by legal status Benchmark by Scale |           |           |           |        |           |           |           |           |
|----------------------|----------------------------------------------|-----------|-----------|-----------|--------|-----------|-----------|-----------|-----------|
|                      | FY 2                                         | 014       | FY 2015   |           |        | FY 2      | 014       | FY 2015   |           |
| Legal Status         | FSP count                                    | Personnel | FSP count | Personnel | Scale  | FSP count | Personnel | FSP count | Personnel |
| Bank                 | 1                                            | 11,182    | 1         | 11,926    | Large  | 2         | 15,282    | 2         | 17,211    |
| MFI                  | 9                                            | 1,594     | 9         | 1,873     | Medium | 5         | 9,701     | 7         | 15,523    |
| MFI (Deposit-taking) | 8                                            | 16,722    | 8         | 20,808    |        | _         | ,         |           |           |
| NGO                  | 1                                            | 61        | 1         | 60        | Small  | 12        | 4,576     | 10        | 1,933     |
| Total                | 19                                           | 29,559    | 19        | 34,667    | Total  | 19        | 29,559    | 19        | 34,667    |