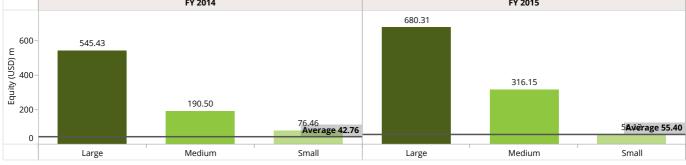

|                      | Benchmar  | k by legal s      | tatus     |                   | Benchmark by scale |           |                |           |                |  |  |
|----------------------|-----------|-------------------|-----------|-------------------|--------------------|-----------|----------------|-----------|----------------|--|--|
|                      | FY 2      | 2014              | FY 2015   |                   |                    | FY 2      | FY 2014        |           | 2015           |  |  |
| Legal Status         | FSP count | Equity (USD)<br>m | FSP count | Equity (USD)<br>m | Scale              | FSP count | Equity (USD) m | FSP count | Equity (USD) m |  |  |
| Bank                 | 1         | 452.41            | 1         | 558.56            | Large              | 2         | 545.43         | 2         | 680.31         |  |  |
| MFI                  | 9         | 28.35             | 9         | 53.41             | Medium             | 5         | 190.50         | 7         | 316.15         |  |  |
| MFI (Deposit-taking) | 8         | 329.24            | 8         | 437.90            |                    | 10        |                |           |                |  |  |
| NGO                  | 1         | 2.38              | 1         | 2.72              | Small              | 12        | 76.46          | 10        | 56.12          |  |  |
| Total                | 19        | 812.38            | 19        | 1,052.59          | Total              | 19        | 812.38         | 19        | 1,052.59       |  |  |