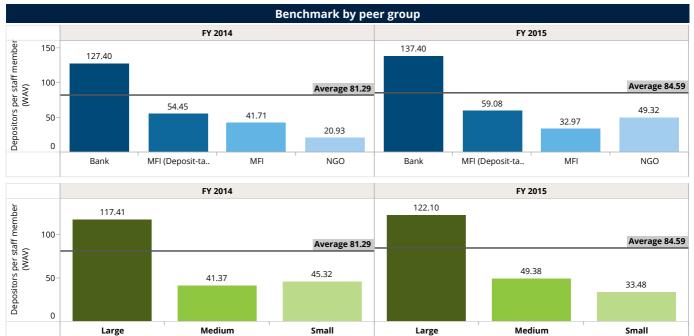

#### Outreach

Cambodian FSPs have reached to **2,305.90 thousand borrowers** in FY 2015 compared to 2,085.48 thousand borrowers in FY 2014, leading to a **growth of 10.30% during FY 2015**.

**MFIs (Deposit-taking)** are driving the market of outreach as they have a coverage of 1,758.63 thousand borrowers in FY 2015.

Gross loan portfolio in comparison to borrowers has a **higher growth rate of 33.87% led by large scale FSPs** that is largely grouped by MFIs (deposit-taking) and banks in FY 2015.

FSPs have reported a growth of 21.62% in depositors, 28.60% in the deposit account and 39.36% in deposits during FY 2015. The **growth is led by Sathapana Bank Plc** that has recorded highest growth amongst its peer.