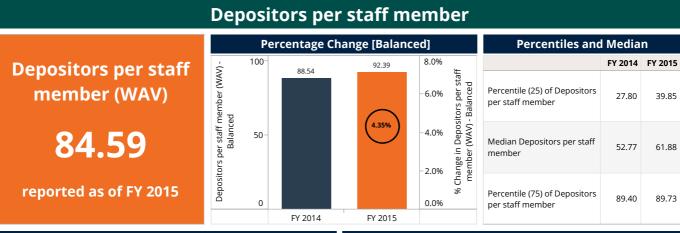

on, distribution or copying of this report without MIX's prior written per

| Benchmark Indicator Reference               |          |          |  |  |  |  |  |  |  |  |
|---------------------------------------------|----------|----------|--|--|--|--|--|--|--|--|
|                                             | FY 2014  | FY 2015  |  |  |  |  |  |  |  |  |
| Number of FSPs                              | 19       | 19       |  |  |  |  |  |  |  |  |
| ADB per depositor (USD) (WAV)               | 1,172.03 | 1,338.49 |  |  |  |  |  |  |  |  |
| ALB per borrower (USD) (WAV)                | 1,881.17 | 2,282.99 |  |  |  |  |  |  |  |  |
| Administrative expense/assets (WAV)         | 2.40%    | 2.12%    |  |  |  |  |  |  |  |  |
| Assets (USD) m                              | 5,385.40 | 7,147.32 |  |  |  |  |  |  |  |  |
| Average deposit account balance (USD) (WAV) | 1,117.13 | 1,282.69 |  |  |  |  |  |  |  |  |
| Borrowers per loan officer (WAV)            | 218.16   | 190.19   |  |  |  |  |  |  |  |  |
| Borrowers per staff member (WAV)            | 70.72    | 66.52    |  |  |  |  |  |  |  |  |
| Capital/assets (WAV)                        | 15.14%   | 14.76%   |  |  |  |  |  |  |  |  |
| Cost per borrower (USD) (WAV)               | 147.19   | 166.11   |  |  |  |  |  |  |  |  |
| Debt to equity (WAV)                        | 5.63     | 5.79     |  |  |  |  |  |  |  |  |
| Deposit accounts per staff member (WAV)     | 85.29    | 88.28    |  |  |  |  |  |  |  |  |
| Depositors per staff member (WAV)           | 81.29    | 84.59    |  |  |  |  |  |  |  |  |
| Deposits (USD) m                            | 2,816.31 | 3,925.32 |  |  |  |  |  |  |  |  |
| Deposits to loans (WAV)                     | 71.62%   | 74.57%   |  |  |  |  |  |  |  |  |
| Deposits to total assets (WAV)              | 52.29%   | 54.92%   |  |  |  |  |  |  |  |  |
| Equity (USD) m                              | 812.38   | 1,052.59 |  |  |  |  |  |  |  |  |
| Financial expense/assets (WAV)              | 4.04%    | 4.27%    |  |  |  |  |  |  |  |  |
| Financial revenue / assets (WAV)            | 15.07%   | 14.77%   |  |  |  |  |  |  |  |  |
| Gross Loan Portfolio (USD) m                | 3,932.55 | 5,264.34 |  |  |  |  |  |  |  |  |
| Loan loss rate (WAV)                        | 0.02%    | 0.04%    |  |  |  |  |  |  |  |  |
| Loan officers                               | 7,761    | 9,724    |  |  |  |  |  |  |  |  |
| Number of active borrowers '000             | 2,090.48 | 2,305.90 |  |  |  |  |  |  |  |  |
| Number of deposit accounts '000             | 2,521.02 | 3,060.21 |  |  |  |  |  |  |  |  |
| Number of depositors '000                   | 2,402.94 | 2,932.65 |  |  |  |  |  |  |  |  |
| Offices                                     | 1,185    | 1,291    |  |  |  |  |  |  |  |  |
| Operating expense/assets (WAV)              | 6.18%    | 5.67%    |  |  |  |  |  |  |  |  |
| Operational self sufficiency (WAV)          | 144.20%  | 145.03%  |  |  |  |  |  |  |  |  |
| Personnel                                   | 29,559   | 34,667   |  |  |  |  |  |  |  |  |
| Personnel allocation ratio (WAV)            | 26.26%   | 28.05%   |  |  |  |  |  |  |  |  |
| Personnel expense/assets (WAV)              | 3.77%    | 3.55%    |  |  |  |  |  |  |  |  |
| Portfolio at risk > 30 days (WAV)           | 0.10%    | 0.16%    |  |  |  |  |  |  |  |  |
| Portfolio at risk > 90 days (WAV)           | 0.07%    | 0.10%    |  |  |  |  |  |  |  |  |
| Profit margin (WAV)                         | 30.65%   | 31.05%   |  |  |  |  |  |  |  |  |
| Provision for loan impairment/assets (WAV)  | 0.24%    | 0.21%    |  |  |  |  |  |  |  |  |
| Return on assets (WAV)                      | 3.68%    | 3.66%    |  |  |  |  |  |  |  |  |
| Return on equity (WAV)                      | 23.67%   | 24.84%   |  |  |  |  |  |  |  |  |
| Risk coverage (WAV)                         | 367.94%  | 215.83%  |  |  |  |  |  |  |  |  |
| Total expense / assets (WAV)                | 10.46%   | 10.17%   |  |  |  |  |  |  |  |  |
| Write-off ratio (WAV)                       | 0.04%    | 0.06%    |  |  |  |  |  |  |  |  |
| Yield on gross loan portfolio (WAV)         | 21.12%   | 19.93%   |  |  |  |  |  |  |  |  |