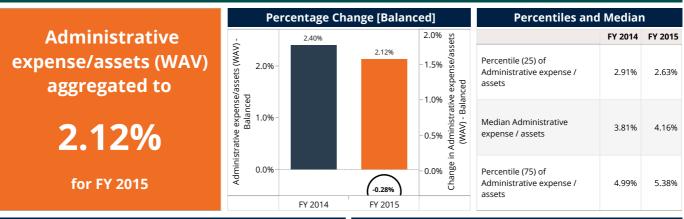

on, distribution or copying of this report without MIX's prior written per

| Benchmark Indicator Reference               |          |          |  |  |  |  |  |  |  |  |
|---------------------------------------------|----------|----------|--|--|--|--|--|--|--|--|
|                                             | FY 2014  | FY 2015  |  |  |  |  |  |  |  |  |
| Number of FSPs                              | 19       | 19       |  |  |  |  |  |  |  |  |
| ADB per depositor (USD) (WAV)               | 1,172.03 | 1,338.49 |  |  |  |  |  |  |  |  |
| ALB per borrower (USD) (WAV)                | 1,881.17 | 2,282.99 |  |  |  |  |  |  |  |  |
| Administrative expense/assets (WAV)         | 2.40%    | 2.12%    |  |  |  |  |  |  |  |  |
| Assets (USD) m                              | 5,385.40 | 7,147.32 |  |  |  |  |  |  |  |  |
| Average deposit account balance (USD) (WAV) | 1,117.13 | 1,282.69 |  |  |  |  |  |  |  |  |
| Borrowers per loan officer (WAV)            | 218.16   | 190.19   |  |  |  |  |  |  |  |  |
| Borrowers per staff member (WAV)            | 70.72    | 66.52    |  |  |  |  |  |  |  |  |
| Capital/assets (WAV)                        | 15.14%   | 14.76%   |  |  |  |  |  |  |  |  |
| Cost per borrower (USD) (WAV)               | 147.19   | 166.11   |  |  |  |  |  |  |  |  |
| Debt to equity (WAV)                        | 5.63     | 5.79     |  |  |  |  |  |  |  |  |
| Deposit accounts per staff member (WAV)     | 85.29    | 88.28    |  |  |  |  |  |  |  |  |
| Depositors per staff member (WAV)           | 81.29    | 84.59    |  |  |  |  |  |  |  |  |
| Deposits (USD) m                            | 2,816.31 | 3,925.32 |  |  |  |  |  |  |  |  |
| Deposits to loans (WAV)                     | 71.62%   | 74.57%   |  |  |  |  |  |  |  |  |
| Deposits to total assets (WAV)              | 52.29%   | 54.92%   |  |  |  |  |  |  |  |  |
| Equity (USD) m                              | 812.38   | 1,052.59 |  |  |  |  |  |  |  |  |
| Financial expense/assets (WAV)              | 4.04%    | 4.27%    |  |  |  |  |  |  |  |  |
| Financial revenue / assets (WAV)            | 15.07%   | 14.77%   |  |  |  |  |  |  |  |  |
| Gross Loan Portfolio (USD) m                | 3,932.55 | 5,264.34 |  |  |  |  |  |  |  |  |
| Loan loss rate (WAV)                        | 0.02%    | 0.04%    |  |  |  |  |  |  |  |  |
| Loan officers                               | 7,761    | 9,724    |  |  |  |  |  |  |  |  |
| Number of active borrowers '000             | 2,090.48 | 2,305.90 |  |  |  |  |  |  |  |  |
| Number of deposit accounts '000             | 2,521.02 | 3,060.21 |  |  |  |  |  |  |  |  |
| Number of depositors '000                   | 2,402.94 | 2,932.65 |  |  |  |  |  |  |  |  |
| Offices                                     | 1,185    | 1,291    |  |  |  |  |  |  |  |  |
| Operating expense/assets (WAV)              | 6.18%    | 5.67%    |  |  |  |  |  |  |  |  |
| Operational self sufficiency (WAV)          | 144.20%  | 145.03%  |  |  |  |  |  |  |  |  |
| Personnel                                   | 29,559   | 34,667   |  |  |  |  |  |  |  |  |
| Personnel allocation ratio (WAV)            | 26.26%   | 28.05%   |  |  |  |  |  |  |  |  |
| Personnel expense/assets (WAV)              | 3.77%    | 3.55%    |  |  |  |  |  |  |  |  |
| Portfolio at risk > 30 days (WAV)           | 0.10%    | 0.16%    |  |  |  |  |  |  |  |  |
| Portfolio at risk > 90 days (WAV)           | 0.07%    | 0.10%    |  |  |  |  |  |  |  |  |
| Profit margin (WAV)                         | 30.65%   | 31.05%   |  |  |  |  |  |  |  |  |
| Provision for loan impairment/assets (WAV)  | 0.24%    | 0.21%    |  |  |  |  |  |  |  |  |
| Return on assets (WAV)                      | 3.68%    | 3.66%    |  |  |  |  |  |  |  |  |
| Return on equity (WAV)                      | 23.67%   | 24.84%   |  |  |  |  |  |  |  |  |
| Risk coverage (WAV)                         | 367.94%  | 215.83%  |  |  |  |  |  |  |  |  |
| Total expense / assets (WAV)                | 10.46%   | 10.17%   |  |  |  |  |  |  |  |  |
| Write-off ratio (WAV)                       | 0.04%    | 0.06%    |  |  |  |  |  |  |  |  |
| Yield on gross loan portfolio (WAV)         | 21.12%   | 19.93%   |  |  |  |  |  |  |  |  |