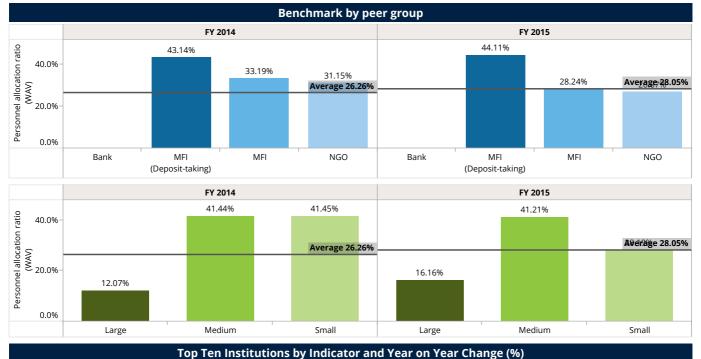

#### Personnel

|                      | Benchmark by legal status Benchmark by Scale |           |           |           |        |           |           |           |           |
|----------------------|----------------------------------------------|-----------|-----------|-----------|--------|-----------|-----------|-----------|-----------|
|                      | FY 2                                         | 014       | FY 2015   |           |        | FY 2      | 014       | FY 2015   |           |
| Legal Status         | FSP count                                    | Personnel | FSP count | Personnel | Scale  | FSP count | Personnel | FSP count | Personnel |
| Bank                 | 1                                            | 11,182    | 1         | 11,926    | Large  | 2         | 15,282    | 2         | 17,211    |
| MFI                  | 9                                            | 1,594     | 9         | 1,873     | Medium | 5         | 9,701     | 7         | 15,523    |
| MFI (Deposit-taking) | 8                                            | 16,722    | 8         | 20,808    |        | _         | ,         |           |           |
| NGO                  | 1                                            | 61        | 1         | 60        | Small  | 12        | 4,576     | 10        | 1,933     |
| Total                | 19                                           | 29,559    | 19        | 34,667    | Total  | 19        | 29,559    | 19        | 34,667    |