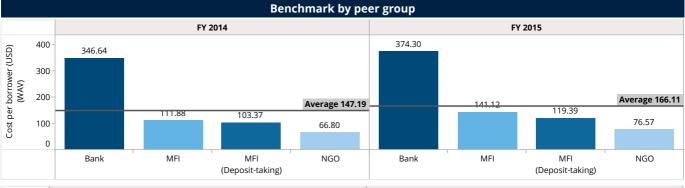

#### **Revenues and Expenses**

The **yield on GLP aggregated** to 19.92% in FY 2015 it **has declined** from 21.12% i.e. by -1.20% from FY 2014, where **IPR FSP** reported the highest decline.

**Operating expense** of the FSPs has slightly **reduced** by 0.50%, whereas the **cost per borrower** of the FSPs has **increased** by 12.68% in FY 2015.

on, distribution or copying of this report without MIX's prior written per

| Benchmark Indicator Reference               |          |          |  |  |  |  |  |  |  |  |
|---------------------------------------------|----------|----------|--|--|--|--|--|--|--|--|
|                                             | FY 2014  | FY 2015  |  |  |  |  |  |  |  |  |
| Number of FSPs                              | 19       | 19       |  |  |  |  |  |  |  |  |
| ADB per depositor (USD) (WAV)               | 1,172.03 | 1,338.49 |  |  |  |  |  |  |  |  |
| ALB per borrower (USD) (WAV)                | 1,881.17 | 2,282.99 |  |  |  |  |  |  |  |  |
| Administrative expense/assets (WAV)         | 2.40%    | 2.12%    |  |  |  |  |  |  |  |  |
| Assets (USD) m                              | 5,385.40 | 7,147.32 |  |  |  |  |  |  |  |  |
| Average deposit account balance (USD) (WAV) | 1,117.13 | 1,282.69 |  |  |  |  |  |  |  |  |
| Borrowers per loan officer (WAV)            | 218.16   | 190.19   |  |  |  |  |  |  |  |  |
| Borrowers per staff member (WAV)            | 70.72    | 66.52    |  |  |  |  |  |  |  |  |
| Capital/assets (WAV)                        | 15.14%   | 14.76%   |  |  |  |  |  |  |  |  |
| Cost per borrower (USD) (WAV)               | 147.19   | 166.11   |  |  |  |  |  |  |  |  |
| Debt to equity (WAV)                        | 5.63     | 5.79     |  |  |  |  |  |  |  |  |
| Deposit accounts per staff member (WAV)     | 85.29    | 88.28    |  |  |  |  |  |  |  |  |
| Depositors per staff member (WAV)           | 81.29    | 84.59    |  |  |  |  |  |  |  |  |
| Deposits (USD) m                            | 2,816.31 | 3,925.32 |  |  |  |  |  |  |  |  |
| Deposits to loans (WAV)                     | 71.62%   | 74.57%   |  |  |  |  |  |  |  |  |
| Deposits to total assets (WAV)              | 52.29%   | 54.92%   |  |  |  |  |  |  |  |  |
| Equity (USD) m                              | 812.38   | 1,052.59 |  |  |  |  |  |  |  |  |
| Financial expense/assets (WAV)              | 4.04%    | 4.27%    |  |  |  |  |  |  |  |  |
| Financial revenue / assets (WAV)            | 15.07%   | 14.77%   |  |  |  |  |  |  |  |  |
| Gross Loan Portfolio (USD) m                | 3,932.55 | 5,264.34 |  |  |  |  |  |  |  |  |
| Loan loss rate (WAV)                        | 0.02%    | 0.04%    |  |  |  |  |  |  |  |  |
| Loan officers                               | 7,761    | 9,724    |  |  |  |  |  |  |  |  |
| Number of active borrowers '000             | 2,090.48 | 2,305.90 |  |  |  |  |  |  |  |  |
| Number of deposit accounts '000             | 2,521.02 | 3,060.21 |  |  |  |  |  |  |  |  |
| Number of depositors '000                   | 2,402.94 | 2,932.65 |  |  |  |  |  |  |  |  |
| Offices                                     | 1,185    | 1,291    |  |  |  |  |  |  |  |  |
| Operating expense/assets (WAV)              | 6.18%    | 5.67%    |  |  |  |  |  |  |  |  |
| Operational self sufficiency (WAV)          | 144.20%  | 145.03%  |  |  |  |  |  |  |  |  |
| Personnel                                   | 29,559   | 34,667   |  |  |  |  |  |  |  |  |
| Personnel allocation ratio (WAV)            | 26.26%   | 28.05%   |  |  |  |  |  |  |  |  |
| Personnel expense/assets (WAV)              | 3.77%    | 3.55%    |  |  |  |  |  |  |  |  |
| Portfolio at risk > 30 days (WAV)           | 0.10%    | 0.16%    |  |  |  |  |  |  |  |  |
| Portfolio at risk > 90 days (WAV)           | 0.07%    | 0.10%    |  |  |  |  |  |  |  |  |
| Profit margin (WAV)                         | 30.65%   | 31.05%   |  |  |  |  |  |  |  |  |
| Provision for loan impairment/assets (WAV)  | 0.24%    | 0.21%    |  |  |  |  |  |  |  |  |
| Return on assets (WAV)                      | 3.68%    | 3.66%    |  |  |  |  |  |  |  |  |
| Return on equity (WAV)                      | 23.67%   | 24.84%   |  |  |  |  |  |  |  |  |
| Risk coverage (WAV)                         | 367.94%  | 215.83%  |  |  |  |  |  |  |  |  |
| Total expense / assets (WAV)                | 10.46%   | 10.17%   |  |  |  |  |  |  |  |  |
| Write-off ratio (WAV)                       | 0.04%    | 0.06%    |  |  |  |  |  |  |  |  |
| Yield on gross loan portfolio (WAV)         | 21.12%   | 19.93%   |  |  |  |  |  |  |  |  |