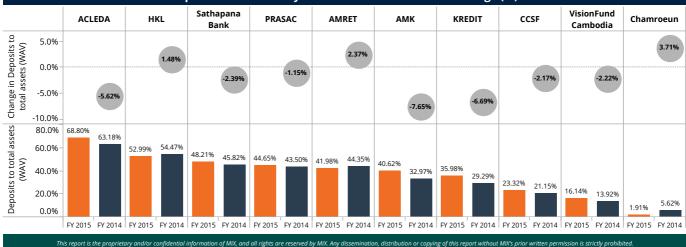

.17%                               | 8         | 41.00%                               |                    |           |                                      |           |                                      |  |
| NGO                  | 1               | 21.15%                               | 1         | 23.32%                               | Small              | 12        | 15.90%                               | 10        | 1.45%                                |  |
| Aggregated           | 19              | 52.29%                               | 19        | 54.92%                               | Aggregated         | 19        | 52.29%                               | 19        | 54.92%                               |  |





Top Ten Institutions by Indicator and Year on Year Change (%)



## Outreach



#### Number of active borrowers



|                      | Benchma   | rk by legal s                            | status    |                                          |        | Benchmark by scale |                                       |           |                                       |  |  |
|----------------------|-----------|------------------------------------------|-----------|------------------------------------------|--------|--------------------|---------------------------------------|-----------|---------------------------------------|--|--|
|                      | FY 2      | 014                                      | FY 2      | 015                                      |        | FY 2               | 2014                                  | FY 2015   |