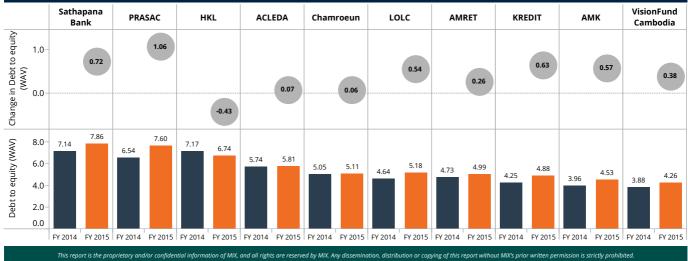

**Debt to equity ratio** for FY 2015 aggregated to 5.81 **led by Sathapana banks and deposit-taking MFIs** by legal type. They have a higher concentration of deposits and borrowing with a lower focus on equity-based funding.

Among the top ten FSPs **Chamroeun** has observed the **highest change in its PAR levels** in FY 2015 compared to FY 2014, whereas on the other hand, **PRASAC have reported lowest PAR value** both for PAR > 30 and PAR > 90 days during FY 2015.

Top Ten Institutions by Indicator and Year on Year Change (%)