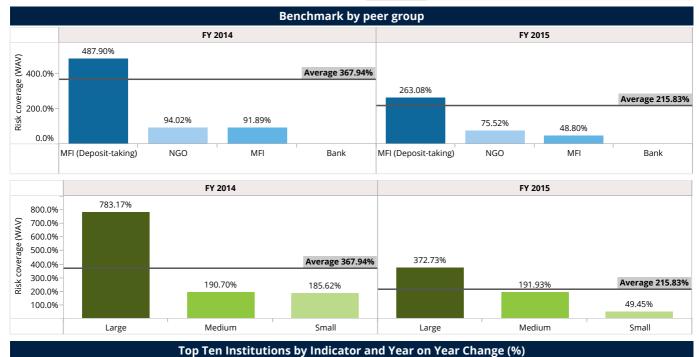

#### **Risk and Liquidity**

FSPs have seen **rise in PAR > 30 days** to 0.32% in FY 2015 from 0.19% FY 2014.

There has been an increase in the loan loss rate that has **changed from negative to a positive value** indicating lower recovery from the written-off loans during FY 2015.

on, distribution or copying of this report without MIX's prior written per

| Benchmark Indicator Reference               |          |          |  |  |  |  |  |  |  |  |
|---------------------------------------------|----------|----------|--|--|--|--|--|--|--|--|
|                                             | FY 2014  | FY 2015  |  |  |  |  |  |  |  |  |
| Number of FSPs                              | 19       | 19       |  |  |  |  |  |  |  |  |
| ADB per depositor (USD) (WAV)               | 1,172.03 | 1,338.49 |  |  |  |  |  |  |  |  |
| ALB per borrower (USD) (WAV)                | 1,881.17 | 2,282.99 |  |  |  |  |  |  |  |  |
| Administrative expense/assets (WAV)         | 2.40%    | 2.12%    |  |  |  |  |  |  |  |  |
| Assets (USD) m                              | 5,385.40 | 7,147.32 |  |  |  |  |  |  |  |  |
| Average deposit account balance (USD) (WAV) | 1,117.13 | 1,282.69 |  |  |  |  |  |  |  |  |
| Borrowers per loan officer (WAV)            | 218.16   | 190.19   |  |  |  |  |  |  |  |  |
| Borrowers per staff member (WAV)            | 70.72    | 66.52    |  |  |  |  |  |  |  |  |
| Capital/assets (WAV)                        | 15.14%   | 14.76%   |  |  |  |  |  |  |  |  |
| Cost per borrower (USD) (WAV)               | 147.19   | 166.11   |  |  |  |  |  |  |  |  |
| Debt to equity (WAV)                        | 5.63     | 5.79     |  |  |  |  |  |  |  |  |
| Deposit accounts per staff member (WAV)     | 85.29    | 88.28    |  |  |  |  |  |  |  |  |
| Depositors per staff member (WAV)           | 81.29    | 84.59    |  |  |  |  |  |  |  |  |
| Deposits (USD) m                            | 2,816.31 | 3,925.32 |  |  |  |  |  |  |  |  |
| Deposits to loans (WAV)                     | 71.62%   | 74.57%   |  |  |  |  |  |  |  |  |
| Deposits to total assets (WAV)              | 52.29%   | 54.92%   |  |  |  |  |  |  |  |  |
| Equity (USD) m                              | 812.38   | 1,052.59 |  |  |  |  |  |  |  |  |
| Financial expense/assets (WAV)              | 4.04%    | 4.27%    |  |  |  |  |  |  |  |  |
| Financial revenue / assets (WAV)            | 15.07%   | 14.77%   |  |  |  |  |  |  |  |  |
| Gross Loan Portfolio (USD) m                | 3,932.55 | 5,264.34 |  |  |  |  |  |  |  |  |
| Loan loss rate (WAV)                        | 0.02%    | 0.04%    |  |  |  |  |  |  |  |  |
| Loan officers                               | 7,761    | 9,724    |  |  |  |  |  |  |  |  |
| Number of active borrowers '000             | 2,090.48 | 2,305.90 |  |  |  |  |  |  |  |  |
| Number of deposit accounts '000             | 2,521.02 | 3,060.21 |  |  |  |  |  |  |  |  |
| Number of depositors '000                   | 2,402.94 | 2,932.65 |  |  |  |  |  |  |  |  |
| Offices                                     | 1,185    | 1,291    |  |  |  |  |  |  |  |  |
| Operating expense/assets (WAV)              | 6.18%    | 5.67%    |  |  |  |  |  |  |  |  |
| Operational self sufficiency (WAV)          | 144.20%  | 145.03%  |  |  |  |  |  |  |  |  |
| Personnel                                   | 29,559   | 34,667   |  |  |  |  |  |  |  |  |
| Personnel allocation ratio (WAV)            | 26.26%   | 28.05%   |  |  |  |  |  |  |  |  |
| Personnel expense/assets (WAV)              | 3.77%    | 3.55%    |  |  |  |  |  |  |  |  |
| Portfolio at risk > 30 days (WAV)           | 0.10%    | 0.16%    |  |  |  |  |  |  |  |  |
| Portfolio at risk > 90 days (WAV)           | 0.07%    | 0.10%    |  |  |  |  |  |  |  |  |
| Profit margin (WAV)                         | 30.65%   | 31.05%   |  |  |  |  |  |  |  |  |
| Provision for loan impairment/assets (WAV)  | 0.24%    | 0.21%    |  |  |  |  |  |  |  |  |
| Return on assets (WAV)                      | 3.68%    | 3.66%    |  |  |  |  |  |  |  |  |
| Return on equity (WAV)                      | 23.67%   | 24.84%   |  |  |  |  |  |  |  |  |
| Risk coverage (WAV)                         | 367.94%  | 215.83%  |  |  |  |  |  |  |  |  |
| Total expense / assets (WAV)                | 10.46%   | 10.17%   |  |  |  |  |  |  |  |  |
| Write-off ratio (WAV)                       | 0.04%    | 0.06%    |  |  |  |  |  |  |  |  |
| Yield on gross loan portfolio (WAV)         | 21.12%   | 19.93%   |  |  |  |  |  |  |  |  |