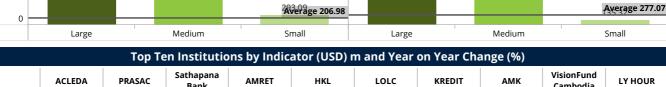

#### **Gross Loan Portfolio**

| Ben                  | ichmark by | legal statu                        | s (USD) m |                                    | Benchmark by scale (USD) m |           |                                    |           |                                    |  |
|----------------------|------------|------------------------------------|-----------|------------------------------------|----------------------------|-----------|------------------------------------|-----------|------------------------------------|--|
|                      | FY 2       | 2014                               | FY 2015   |                                    |                            | FY        | 2014                               | FY 2015   |                                    |  |
| Legal Status         | FSP count  | Gross Loan<br>Portfolio<br>(USD) m | FSP count | Gross Loan<br>Portfolio<br>(USD) m | Scale                      | FSP count | Gross Loan<br>Portfolio (USD)<br>m | FSP count | Gross Loan<br>Portfolio (USD)<br>m |  |
| Bank                 | 1          | 1,994.34                           | 1         | 2,453.92                           | Large                      | 2         | 2,574.65                           | 2         | 3,310.51                           |  |
| MFI                  | 9          | 98.92                              | 9         | 127.89                             | Medium                     | 5         | 1,064.81                           | 7         | 1,818.52                           |  |
| MFI (Deposit-taking) | 8          | 1,832.36                           | 8         | 2,675.11                           |                            |           |                                    |           |                                    |  |
| NGO                  | 1          | 6.93                               | 1         | 7.42                               | Small                      | 12        | 293.09                             | 10        | 135.32                             |  |
| Total                | 19         | 3,932.55                           | 19        | 5,264.34                           | Total                      | 19        | 3,932.55                           | 19        | 5,264.34                           |  |