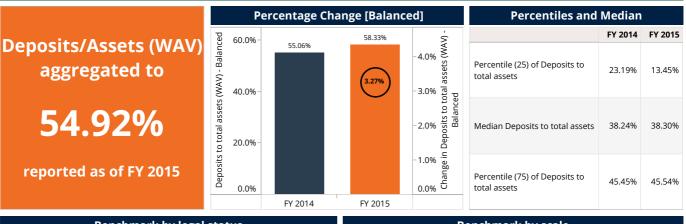

#### Deposit to total assets

|                      | Benchmai        | rk by legal s                        | tatus     |                                      | Benchmark by scale |           |                                      |           |                                      |  |
|----------------------|-----------------|--------------------------------------|-----------|--------------------------------------|--------------------|-----------|--------------------------------------|-----------|--------------------------------------|--|
|                      | FY 2014 FY 2015 |                                      |           | 015                                  |                    | FY 2014   |                                      | FY 2015   |                                      |  |
| Legal Status         | FSP count       | Deposits to<br>total assets<br>(WAV) | FSP count | Deposits to<br>total assets<br>(WAV) | Scale              | FSP count | Deposits to<br>total assets<br>(WAV) | FSP count | Deposits to<br>total assets<br>(WAV) |  |
| Bank                 | 1               | 63.18%                               | 1         | 68.80%                               | Large              | 2         | 59.50%                               | 2         | 63.59%                               |  |
| MFI                  | 9               | 0.46%                                | 9         | 0.29%                                | Medium             | 5         | 41.19%                               | 7         | 39.22%                               |  |
| MFI (Deposit-taking) | 8               | 40.17%                               | 8         | 41.00%                               |                    |           |                                      |           |                                      |  |
| NGO                  | 1               | 21.15%                               | 1         | 23.32%                               | Small              | 12        | 15.90%                               | 10        | 1.45%                                |  |
| Aggregated           | 19              | 52.29%                               | 19        | 54.92%                               | Aggregated         | 19        | 52.29%                               | 19        | 54.92%                               |  |

Top Ten Institutions by Indicator and Year on Year Change (%)