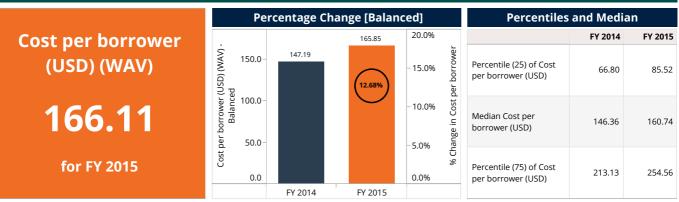

#### **Revenues and Expenses**

The **yield on GLP aggregated** to 19.92% in FY 2015 it **has declined** from 21.12% i.e. by -1.20% from FY 2014, where **IPR FSP** reported the highest decline.

**Operating expense** of the FSPs has slightly **reduced** by 0.50%, whereas the **cost per borrower** of the FSPs has **increased** by 12.68% in FY 2015.

on, distribution or copying of this report without MIX's prior written per

| Benchmark Indicator Reference               |          |          |  |  |  |  |  |  |  |  |
|---------------------------------------------|----------|----------|--|--|--|--|--|--|--|--|
|                                             | FY 2014  | FY 2015  |  |  |  |  |  |  |  |  |
| Number of FSPs                              | 19       | 19       |  |  |  |  |  |  |  |  |
| ADB per depositor (USD) (WAV)               | 1,172.03 | 1,338.49 |  |  |  |  |  |  |  |  |
| ALB per borrower (USD) (WAV)                | 1,881.17 | 2,282.99 |  |  |  |  |  |  |  |  |
| Administrative expense/assets (WAV)         | 2.40%    | 2.12%    |  |  |  |  |  |  |  |  |
| Assets (USD) m                              | 5,385.40 | 7,147.32 |  |  |  |  |  |  |  |  |
| Average deposit account balance (USD) (WAV) | 1,117.13 | 1,282.69 |  |  |  |  |  |  |  |  |
| Borrowers per loan officer (WAV)            | 218.16   | 190.19   |  |  |  |  |  |  |  |  |
| Borrowers per staff member (WAV)            | 70.72    | 66.52    |  |  |  |  |  |  |  |  |
| Capital/assets (WAV)                        | 15.14%   | 14.76%   |  |  |  |  |  |  |  |  |
| Cost per borrower (USD) (WAV)               | 147.19   | 166.11   |  |  |  |  |  |  |  |  |
| Debt to equity (WAV)                        | 5.63     | 5.79     |  |  |  |  |  |  |  |  |
| Deposit accounts per staff member (WAV)     | 85.29    | 88.28    |  |  |  |  |  |  |  |  |
| Depositors per staff member (WAV)           | 81.29    | 84.59    |  |  |  |  |  |  |  |  |
| Deposits (USD) m                            | 2,816.31 | 3,925.32 |  |  |  |  |  |  |  |  |
| Deposits to loans (WAV)                     | 71.62%   | 74.57%   |  |  |  |  |  |  |  |  |
| Deposits to total assets (WAV)              | 52.29%   | 54.92%   |  |  |  |  |  |  |  |  |
| Equity (USD) m                              | 812.38   | 1,052.59 |  |  |  |  |  |  |  |  |
| Financial expense/assets (WAV)              | 4.04%    | 4.27%    |  |  |  |  |  |  |  |  |
| Financial revenue / assets (WAV)            | 15.07%   | 14.77%   |  |  |  |  |  |  |  |  |
| Gross Loan Portfolio (USD) m                | 3,932.55 | 5,264.34 |  |  |  |  |  |  |  |  |
| Loan loss rate (WAV)                        | 0.02%    | 0.04%    |  |  |  |  |  |  |  |  |
| Loan officers                               | 7,761    | 9,724    |  |  |  |  |  |  |  |  |
| Number of active borrowers '000             | 2,090.48 | 2,305.90 |  |  |  |  |  |  |  |  |
| Number of deposit accounts '000             | 2,521.02 | 3,060.21 |  |  |  |  |  |  |  |  |
| Number of depositors '000                   | 2,402.94 | 2,932.65 |  |  |  |  |  |  |  |  |
| Offices                                     | 1,185    | 1,291    |  |  |  |  |  |  |  |  |
| Operating expense/assets (WAV)              | 6.18%    | 5.67%    |  |  |  |  |  |  |  |  |
| Operational self sufficiency (WAV)          | 144.20%  | 145.03%  |  |  |  |  |  |  |  |  |
| Personnel                                   | 29,559   | 34,667   |  |  |  |  |  |  |  |  |
| Personnel allocation ratio (WAV)            | 26.26%   | 28.05%   |  |  |  |  |  |  |  |  |
| Personnel expense/assets (WAV)              | 3.77%    | 3.55%    |  |  |  |  |  |  |  |  |
| Portfolio at risk > 30 days (WAV)           | 0.10%    | 0.16%    |  |  |  |  |  |  |  |  |
| Portfolio at risk > 90 days (WAV)           | 0.07%    | 0.10%    |  |  |  |  |  |  |  |  |
| Profit margin (WAV)                         | 30.65%   | 31.05%   |  |  |  |  |  |  |  |  |
| Provision for loan impairment/assets (WAV)  | 0.24%    | 0.21%    |  |  |  |  |  |  |  |  |
| Return on assets (WAV)                      | 3.68%    | 3.66%    |  |  |  |  |  |  |  |  |
| Return on equity (WAV)                      | 23.67%   | 24.84%   |  |  |  |  |  |  |  |  |
| Risk coverage (WAV)                         | 367.94%  | 215.83%  |  |  |  |  |  |  |  |  |
| Total expense / assets (WAV)                | 10.46%   | 10.17%   |  |  |  |  |  |  |  |  |
| Write-off ratio (WAV)                       | 0.04%    | 0.06%    |  |  |  |  |  |  |  |  |
| Yield on gross loan portfolio (WAV)         | 21.12%   | 19.93%   |  |  |  |  |  |  |  |  |