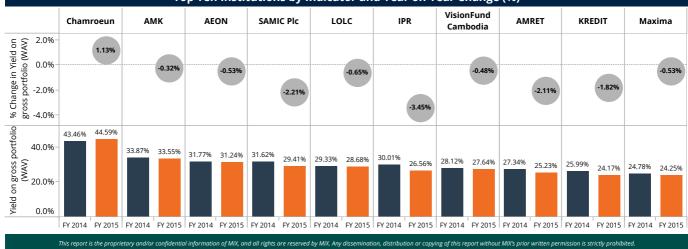

#### Yield on gross loan portfolio Percentiles and Median Percentage Change [Balanced] 3.0% FY 2014 FY 2015 21.12% nge in Yield on gross portfolio (WAV) Balanced Yield on GLP (WAV) 19.92% Yield on gross loan portfolio (WAV) -20.0% 2.0% Percentile (25) of Yield on aggregated to gross loan portfolio 20.67% 21.31% (nominal) 15.0% 1.0% Balanced 19.93% Median Yield on gross loan 10.0% 0.0% 24.78% 24.25% portfolio (nominal) 5.0% -1.0% -1.20% Percentile (75) of Yield on for FY 2015 Char gross loan portfolio 29.67% 29.05% -2.0% 0.0% (nominal) FY 2014 FY 2015 Benchmark by legal status Benchmark by scale

|                      | status    |                                           | Dentimark by scale |                                           |            |           |                                           |           |                                           |
|----------------------|-----------|-------------------------------------------|--------------------|-------------------------------------------|------------|-----------|-------------------------------------------|-----------|-------------------------------------------|
|                      | FY 2014   |                                           | FY 2015            |                                           |            | FY 2014   |                                           | FY 2015   |                                           |
| Legal Status         | FSP count | Yield on gross<br>loan portfolio<br>(WAV) | FSP count          | Yield on gross<br>loan portfolio<br>(WAV) | Scale      | FSP count | Yield on gross<br>loan portfolio<br>(WAV) | FSP count | Yield on gross<br>loan portfolio<br>(WAV) |
| Bank                 | 1         | 17.28%                                    | 1                  | 15.95%                                    | Large      | 2         | 18.60%                                    | 2         | 17.42%                                    |
| MFI                  | 9         | 27.37%                                    | 9                  | 26.81%                                    | Medium     | 5         | 24.97%                                    | 7         | 24.27%                                    |
| MFI (Deposit-taking) | 8         | 25.11%                                    | 8                  | 23.56%                                    |            |           |                                           |           |                                           |
| NGO                  | 1         | 20.29%                                    | 1                  | 18.04%                                    | Small      | 12        | 29.74%                                    | 10        | 26.29%                                    |
| Aggregated           | 19        | 21.12%                                    | 19                 | 19.93%                                    | Aggregated | 19        | 21.12%                                    | 19        | 19.93%                                    |

#### **Revenues and Expenses**

The **yield on GLP aggregated** to 19.92% in FY 2015 it **has declined** from 21.12% i.e. by -1.20% from FY 2014, where **IPR FSP** reported the highest decline.

**Operating expense** of the FSPs has slightly **reduced** by 0.50%, whereas the **cost per borrower** of the FSPs has **increased** by 12.68% in FY 2015.