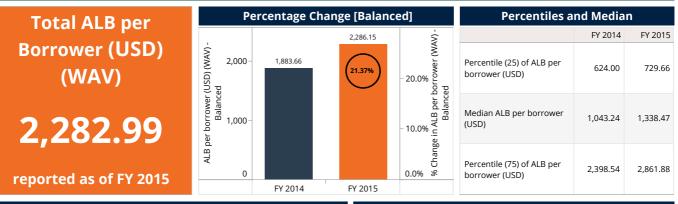

#### Average loan balance (ALB) per borrower

|                      | Benchmar  | k by legal st                      | atus      |                                    | Benchmark by scale |           |                                    |           |                                    |  |
|----------------------|-----------|------------------------------------|-----------|------------------------------------|--------------------|-----------|------------------------------------|-----------|------------------------------------|--|
|                      | FY 2      | 2014                               | FY 2      | 015                                |                    | FY 2      | 2014                               | FY 2015   |                                    |  |
| Legal Status         | FSP count | ALB per<br>borrower<br>(USD) (WAV) | FSP count | ALB per<br>borrower<br>(USD) (WAV) | Scale              | FSP count | ALB per<br>borrower<br>(USD) (WAV) | FSP count | ALB per<br>borrower<br>(USD) (WAV) |  |
| Bank                 | 1         | 5,440.65                           | 1         | 6,009.37                           | Large              | 2         | 4,168.29                           | 2         | 4,557.71                           |  |
| MFI                  | 9         | 812.32                             | 9         | 978.42                             | Medium             | 5         | 1.361.46                           | 7         | 1,262.31                           |  |
| MFI (Deposit-taking) | 8         | 1,150.42                           | 8         | 1,521.13                           |                    |           | 424.24                             | 10        |                                    |  |
| NGO                  | 1         | 739.77                             | 1         | 904.64                             | Small              | 12        | 424.34                             | 10        | 974.06                             |  |
| Total                | 19        | 1,881.17                           | 19        | 2,282.99                           | Total              | 19        | 1,881.17                           | 19        | 2,282.99                           |  |