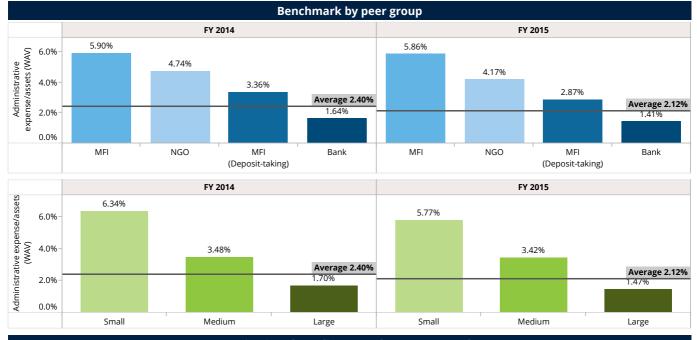

on, distribution or copying of this report without MIX's prior written per

| Benchmark Indicator Reference               |          |          |  |  |  |  |  |  |  |  |
|---------------------------------------------|----------|----------|--|--|--|--|--|--|--|--|
|                                             | FY 2014  | FY 2015  |  |  |  |  |  |  |  |  |
| Number of FSPs                              | 19       | 19       |  |  |  |  |  |  |  |  |
| ADB per depositor (USD) (WAV)               | 1,172.03 | 1,338.49 |  |  |  |  |  |  |  |  |
| ALB per borrower (USD) (WAV)                | 1,881.17 | 2,282.99 |  |  |  |  |  |  |  |  |
| Administrative expense/assets (WAV)         | 2.40%    | 2.12%    |  |  |  |  |  |  |  |  |
| Assets (USD) m                              | 5,385.40 | 7,147.32 |  |  |  |  |  |  |  |  |
| Average deposit account balance (USD) (WAV) | 1,117.13 | 1,282.69 |  |  |  |  |  |  |  |  |
| Borrowers per loan officer (WAV)            | 218.16   | 190.19   |  |  |  |  |  |  |  |  |
| Borrowers per staff member (WAV)            | 70.72    | 66.52    |  |  |  |  |  |  |  |  |
| Capital/assets (WAV)                        | 15.14%   | 14.76%   |  |  |  |  |  |  |  |  |
| Cost per borrower (USD) (WAV)               | 147.19   | 166.11   |  |  |  |  |  |  |  |  |
| Debt to equity (WAV)                        | 5.63     | 5.79     |  |  |  |  |  |  |  |  |
| Deposit accounts per staff member (WAV)     | 85.29    | 88.28    |  |  |  |  |  |  |  |  |
| Depositors per staff member (WAV)           | 81.29    | 84.59    |  |  |  |  |  |  |  |  |
| Deposits (USD) m                            | 2,816.31 | 3,925.32 |  |  |  |  |  |  |  |  |
| Deposits to loans (WAV)                     | 71.62%   | 74.57%   |  |  |  |  |  |  |  |  |
| Deposits to total assets (WAV)              | 52.29%   | 54.92%   |  |  |  |  |  |  |  |  |
| Equity (USD) m                              | 812.38   | 1,052.59 |  |  |  |  |  |  |  |  |
| Financial expense/assets (WAV)              | 4.04%    | 4.27%    |  |  |  |  |  |  |  |  |
| Financial revenue / assets (WAV)            | 15.07%   | 14.77%   |  |  |  |  |  |  |  |  |
| Gross Loan Portfolio (USD) m                | 3,932.55 | 5,264.34 |  |  |  |  |  |  |  |  |
| Loan loss rate (WAV)                        | 0.02%    | 0.04%    |  |  |  |  |  |  |  |  |
| Loan officers                               | 7,761    | 9,724    |  |  |  |  |  |  |  |  |
| Number of active borrowers '000             | 2,090.48 | 2,305.90 |  |  |  |  |  |  |  |  |
| Number of deposit accounts '000             | 2,521.02 | 3,060.21 |  |  |  |  |  |  |  |  |
| Number of depositors '000                   | 2,402.94 | 2,932.65 |  |  |  |  |  |  |  |  |
| Offices                                     | 1,185    | 1,291    |  |  |  |  |  |  |  |  |
| Operating expense/assets (WAV)              | 6.18%    | 5.67%    |  |  |  |  |  |  |  |  |
| Operational self sufficiency (WAV)          | 144.20%  | 145.03%  |  |  |  |  |  |  |  |  |
| Personnel                                   | 29,559   | 34,667   |  |  |  |  |  |  |  |  |
| Personnel allocation ratio (WAV)            | 26.26%   | 28.05%   |  |  |  |  |  |  |  |  |
| Personnel expense/assets (WAV)              | 3.77%    | 3.55%    |  |  |  |  |  |  |  |  |
| Portfolio at risk > 30 days (WAV)           | 0.10%    | 0.16%    |  |  |  |  |  |  |  |  |
| Portfolio at risk > 90 days (WAV)           | 0.07%    | 0.10%    |  |  |  |  |  |  |  |  |
| Profit margin (WAV)                         | 30.65%   | 31.05%   |  |  |  |  |  |  |  |  |
| Provision for loan impairment/assets (WAV)  | 0.24%    | 0.21%    |  |  |  |  |  |  |  |  |
| Return on assets (WAV)                      | 3.68%    | 3.66%    |  |  |  |  |  |  |  |  |
| Return on equity (WAV)                      | 23.67%   | 24.84%   |  |  |  |  |  |  |  |  |
| Risk coverage (WAV)                         | 367.94%  | 215.83%  |  |  |  |  |  |  |  |  |
| Total expense / assets (WAV)                | 10.46%   | 10.17%   |  |  |  |  |  |  |  |  |
| Write-off ratio (WAV)                       | 0.04%    | 0.06%    |  |  |  |  |  |  |  |  |
| Yield on gross loan portfolio (WAV)         | 21.12%   | 19.93%   |  |  |  |  |  |  |  |  |