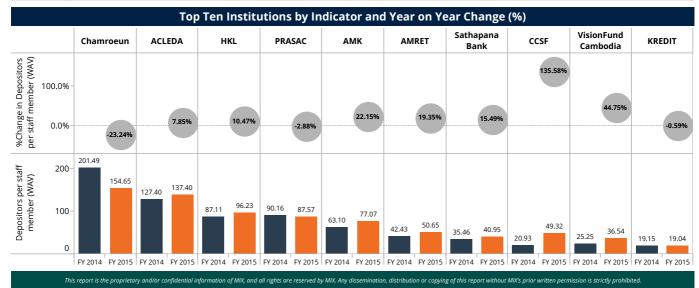

#### Outreach

Cambodian FSPs have reached to **2,305.90 thousand borrowers** in FY 2015 compared to 2,085.48 thousand borrowers in FY 2014, leading to a **growth of 10.30% during FY 2015**.

**MFIs (Deposit-taking)** are driving the market of outreach as they have a coverage of 1,758.63 thousand borrowers in FY 2015.

Gross loan portfolio in comparison to borrowers has a **higher growth rate of 33.87% led by large scale FSPs** that is largely grouped by MFIs (deposit-taking) and banks in FY 2015.

FSPs have reported a growth of 21.62% in depositors, 28.60% in the deposit account and 39.36% in deposits during FY 2015. The **growth is led by Sathapana Bank Plc** that has recorded highest growth amongst its peer.