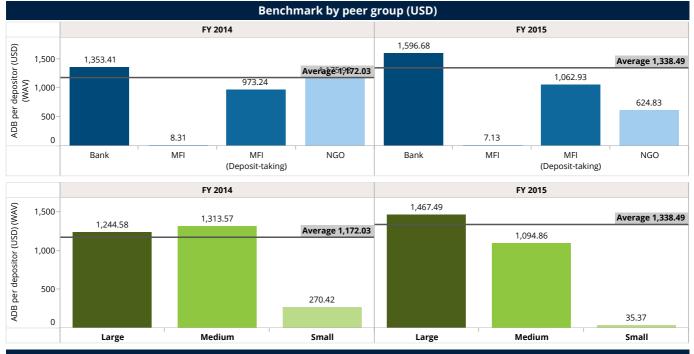

#### Average deposit balance (ADB) per depositor

|                      | Benchmar  | k by legal s                        | tatus     |                                     | Benchmark by legal status |           |                                     |           |                                     |  |
|----------------------|-----------|-------------------------------------|-----------|-------------------------------------|---------------------------|-----------|-------------------------------------|-----------|-------------------------------------|--|
|                      | FY 2      | 2014                                | FY 2015   |                                     |                           | FY        | 2014                                | FY 2015   |                                     |  |
| Legal Status         | FSP count | ADB per<br>depositor<br>(USD) (WAV) | FSP count | ADB per<br>depositor<br>(USD) (WAV) | Scale                     | FSP count | ADB per<br>depositor (USD)<br>(WAV) | FSP count | ADB per<br>depositor (USD)<br>(WAV) |  |
| Bank                 | 1         | 1,353.41                            | 1         | 1,596.68                            | Large                     | 2         | 1,244.58                            | 2         | 1,467.49                            |  |
| MFI                  | 9         | 8.31                                | 9         | 7.13                                | Medium                    | 5         | 1,313.57                            | 7         | 1,094.86                            |  |
| MFI (Deposit-taking) | 8         | 973.24                              | 8         | 1,062.93                            |                           | 12        |                                     | 10        |                                     |  |
| NGO                  | 1         | 1,175.98                            | 1         | 624.83                              | Small                     | 12        | 270.42                              | 10        | 35.37                               |  |
| Total                | 19        | 1,172.03                            | 19        | 1,338.49                            | Total                     | 19        | 1,172.03                            | 19        | 1,338.49                            |  |