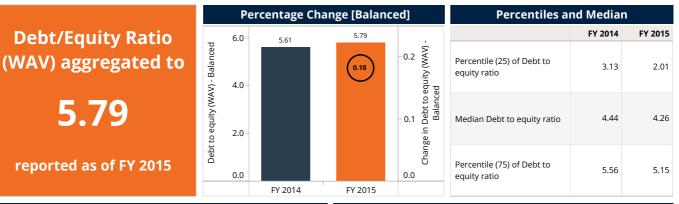

**Debt to equity ratio** for FY 2015 aggregated to 5.81 **led by Sathapana banks and deposit-taking MFIs** by legal type. They have a higher concentration of deposits and borrowing with a lower focus on equity-based funding.

#### Debt to equity

|                      | Benchmar  | 'k by legal s           | tatus     |                         | Benchmark by scale |           |                         |           |                         |  |
|----------------------|-----------|-------------------------|-----------|-------------------------|--------------------|-----------|-------------------------|-----------|-------------------------|--|
|                      | FY 2      | 2014                    | FY 2015   |                         |                    | FY 2014   |                         | FY 2015   |                         |  |
| Legal Status         | FSP count | Debt to<br>equity (WAV) | FSP count | Debt to<br>equity (WAV) | Scale              | FSP count | Debt to equity<br>(WAV) | FSP count | Debt to equity<br>(WAV) |  |
| Bank                 | 1         | 5.74                    | 1         | 5.81                    | Large              | 2         | 5.88                    | 2         | 6.13                    |  |
| MFI                  | 9         | 3.25                    | 9         | 1.80                    | Medium             | 5         | 5.72                    | 7         | 5.77                    |  |
| MFI (Deposit-taking) | 8         | 5.70                    | 8         | 6.28                    |                    |           |                         |           |                         |  |
| NGO                  | 1         | 1.98                    | 1         | 1.92                    | Small              | 12        | 3.61                    | 10        | 1.81                    |  |
| Aggregated           | 19        | 5.63                    | 19        | 5.79                    | Aggregated         | 19        | 5.63                    | 19        | 5.79                    |  |