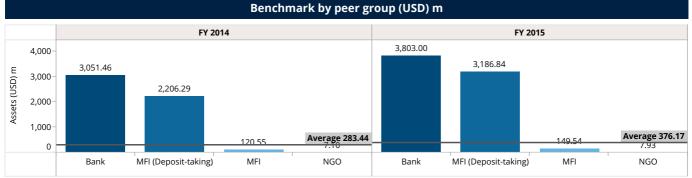

# Percentiles and MedianFY 2014FY 2015Percentile (25) of Assets<br/>(USD) m9.6312.20Median Assets (USD) m32.8839.26Percentile (75) of Assets<br/>(USD) m225.31334.26

|                      | Benchmar  | k by Legal s      | tatus     |                   |        | Ве        | nchmark by S   | Scale     |                |  |
|----------------------|-----------|-------------------|-----------|-------------------|--------|-----------|----------------|-----------|----------------|--|
|                      | FY 2      | FY 2014           |           | FY 2015           |        | FY 2      | 2014           | FY        | FY 2015        |  |
| Legal Status         | FSP count | Assets (USD)<br>m | FSP count | Assets (USD)<br>m | Scale  | FSP count | Assets (USD) m | FSP count | Assets (USD) m |  |
| Bank                 | 1         | 3,051.46          | 1         | 3,803.00          | Large  | 2         | 3,752.75       | 2         | 4,849.81       |  |
| MFI                  | 9         | 120.55            | 9         | 149.54            | Medium | 5         | 1.279.96       | 7         | 2,140.04       |  |
| MFI (Deposit-taking) | 8         | 2,206.29          | 8         | 3,186.84          |        |           | ,              | ,         |                |  |
| NGO                  | 1         | 7.10              | 1         | 7.93              | Small  | 12        | 352.69         | 10        | 157.47         |  |
| Total                | 19        | 5,385.40          | 19        | 7,147.32          | Total  | 19        | 5,385.40       | 19        | 7,147.32       |  |