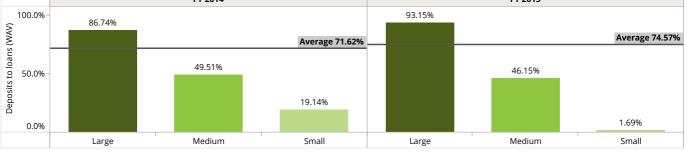

#### Deposit to loan

|                      | Benchmar        | k by legal s               | tatus     |                            |            | Benchmark by scale |                            |           |                            |  |  |
|----------------------|-----------------|----------------------------|-----------|----------------------------|------------|--------------------|----------------------------|-----------|----------------------------|--|--|
|                      | FY 2014 FY 2015 |                            |           |                            |            | FY 2               | 014                        | FY 2015   |                            |  |  |
| Legal Status         | FSP count       | Deposits to<br>loans (WAV) | FSP count | Deposits to<br>loans (WAV) | Scale      | FSP count          | Deposits to<br>loans (WAV) | FSP count | Deposits to<br>loans (WAV) |  |  |
| Bank                 | 1               | 96.68%                     | 1         | 106.62%                    | Large      | 2                  | 86.74%                     | 2         | 93.15%                     |  |  |
| MFI                  | 9               | 0.56%                      | 9         | 0.34%                      | Medium     | 5                  | 49.51%                     | 7         | 46.15%                     |  |  |
| MFI (Deposit-taking) | 8               | 48.37%                     | 8         | 48.85%                     |            |                    |                            |           |                            |  |  |
| NGO                  | 1               | 21.66%                     | 1         | 24.90%                     | Small      | 12                 | 19.14%                     | 10        | 1.69%                      |  |  |
| Aggregated           | 19              | 71.62%                     | 19        | 74.57%                     | Aggregated | 19                 | 71.62%                     | 19        | 74.57%                     |  |  |