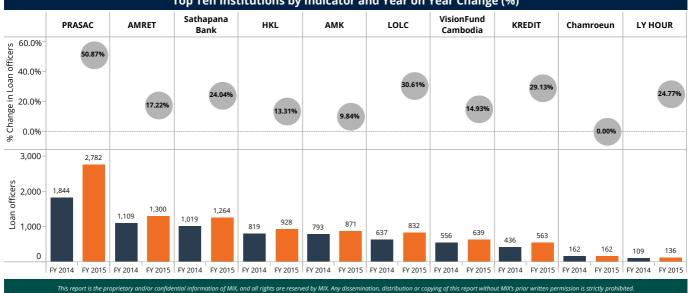

#### **Loan Officers**

|                      | Benchma   | rk by legal s | tatus     |               |        | Bei       | nchmark by S  | icale     |               |
|----------------------|-----------|---------------|-----------|---------------|--------|-----------|---------------|-----------|---------------|
|                      | FY 2014   |               | FY 2015   |               |        | FY 2      | 014           | FY 2015   |               |
| Legal Status         | FSP count | Loan officers | FSP count | Loan officers | Scale  | FSP count | Loan officers | FSP count | Loan officers |
| Bank                 | 1         |               | 1         |               | Large  | 2         | 1,844         | 2         | 2,782         |
| MFI                  | 9         | 529           | 9         | 529           | Medium | 5         | 4,020         | 7         | 6,397         |
| MFI (Deposit-taking) | 8         | 7,213         | 8         | 9,179         |        | 3         |               | ,         |               |
| NGO                  | 1         | 19            | 1         | 16            | Small  | 12        | 1,897         | 10        | 545           |
| Total                | 19        | 7,761         | 19        | 9,724         | Total  | 19        | 7,761         | 19        | 9,724         |

Top Ten Institutions by Indicator and Year on Year Change (%)