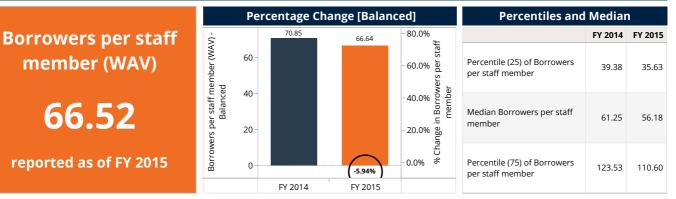

on, distribution or copying of this report without MIX's prior written per

| Benchmark Indicator Reference               |          |          |  |  |  |  |  |  |  |  |
|---------------------------------------------|----------|----------|--|--|--|--|--|--|--|--|
|                                             | FY 2014  | FY 2015  |  |  |  |  |  |  |  |  |
| Number of FSPs                              | 19       | 19       |  |  |  |  |  |  |  |  |
| ADB per depositor (USD) (WAV)               | 1,172.03 | 1,338.49 |  |  |  |  |  |  |  |  |
| ALB per borrower (USD) (WAV)                | 1,881.17 | 2,282.99 |  |  |  |  |  |  |  |  |
| Administrative expense/assets (WAV)         | 2.40%    | 2.12%    |  |  |  |  |  |  |  |  |
| Assets (USD) m                              | 5,385.40 | 7,147.32 |  |  |  |  |  |  |  |  |
| Average deposit account balance (USD) (WAV) | 1,117.13 | 1,282.69 |  |  |  |  |  |  |  |  |
| Borrowers per loan officer (WAV)            | 218.16   | 190.19   |  |  |  |  |  |  |  |  |
| Borrowers per staff member (WAV)            | 70.72    | 66.52    |  |  |  |  |  |  |  |  |
| Capital/assets (WAV)                        | 15.14%   | 14.76%   |  |  |  |  |  |  |  |  |
| Cost per borrower (USD) (WAV)               | 147.19   | 166.11   |  |  |  |  |  |  |  |  |
| Debt to equity (WAV)                        | 5.63     | 5.79     |  |  |  |  |  |  |  |  |
| Deposit accounts per staff member (WAV)     | 85.29    | 88.28    |  |  |  |  |  |  |  |  |
| Depositors per staff member (WAV)           | 81.29    | 84.59    |  |  |  |  |  |  |  |  |
| Deposits (USD) m                            | 2,816.31 | 3,925.32 |  |  |  |  |  |  |  |  |
| Deposits to loans (WAV)                     | 71.62%   | 74.57%   |  |  |  |  |  |  |  |  |
| Deposits to total assets (WAV)              | 52.29%   | 54.92%   |  |  |  |  |  |  |  |  |
| Equity (USD) m                              | 812.38   | 1,052.59 |  |  |  |  |  |  |  |  |
| Financial expense/assets (WAV)              | 4.04%    | 4.27%    |  |  |  |  |  |  |  |  |
| Financial revenue / assets (WAV)            | 15.07%   | 14.77%   |  |  |  |  |  |  |  |  |
| Gross Loan Portfolio (USD) m                | 3,932.55 | 5,264.34 |  |  |  |  |  |  |  |  |
| Loan loss rate (WAV)                        | 0.02%    | 0.04%    |  |  |  |  |  |  |  |  |
| Loan officers                               | 7,761    | 9,724    |  |  |  |  |  |  |  |  |
| Number of active borrowers '000             | 2,090.48 | 2,305.90 |  |  |  |  |  |  |  |  |
| Number of deposit accounts '000             | 2,521.02 | 3,060.21 |  |  |  |  |  |  |  |  |
| Number of depositors '000                   | 2,402.94 | 2,932.65 |  |  |  |  |  |  |  |  |
| Offices                                     | 1,185    | 1,291    |  |  |  |  |  |  |  |  |
| Operating expense/assets (WAV)              | 6.18%    | 5.67%    |  |  |  |  |  |  |  |  |
| Operational self sufficiency (WAV)          | 144.20%  | 145.03%  |  |  |  |  |  |  |  |  |
| Personnel                                   | 29,559   | 34,667   |  |  |  |  |  |  |  |  |
| Personnel allocation ratio (WAV)            | 26.26%   | 28.05%   |  |  |  |  |  |  |  |  |
| Personnel expense/assets (WAV)              | 3.77%    | 3.55%    |  |  |  |  |  |  |  |  |
| Portfolio at risk > 30 days (WAV)           | 0.10%    | 0.16%    |  |  |  |  |  |  |  |  |
| Portfolio at risk > 90 days (WAV)           | 0.07%    | 0.10%    |  |  |  |  |  |  |  |  |
| Profit margin (WAV)                         | 30.65%   | 31.05%   |  |  |  |  |  |  |  |  |
| Provision for loan impairment/assets (WAV)  | 0.24%    | 0.21%    |  |  |  |  |  |  |  |  |
| Return on assets (WAV)                      | 3.68%    | 3.66%    |  |  |  |  |  |  |  |  |
| Return on equity (WAV)                      | 23.67%   | 24.84%   |  |  |  |  |  |  |  |  |
| Risk coverage (WAV)                         | 367.94%  | 215.83%  |  |  |  |  |  |  |  |  |
| Total expense / assets (WAV)                | 10.46%   | 10.17%   |  |  |  |  |  |  |  |  |
| Write-off ratio (WAV)                       | 0.04%    | 0.06%    |  |  |  |  |  |  |  |  |
| Yield on gross loan portfolio (WAV)         | 21.12%   | 19.93%   |  |  |  |  |  |  |  |  |