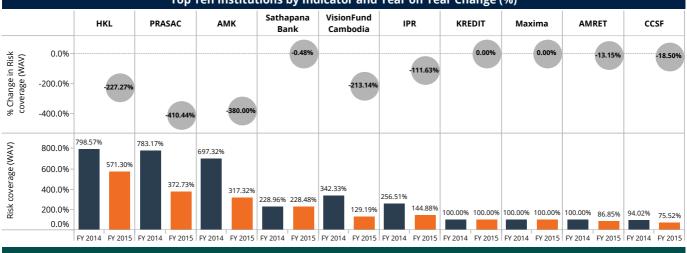

Among the top ten FSPs **Chamroeun** has observed the **highest change in its PAR levels** in FY 2015 compared to FY 2014, whereas on the other hand, **PRASAC have reported lowest PAR value** both for PAR > 30 and PAR > 90 days during FY 2015.