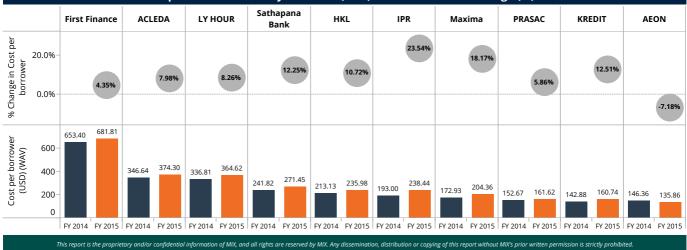

#### **Revenues and Expenses**

The **yield on GLP aggregated** to 19.92% in FY 2015 it **has declined** from 21.12% i.e. by -1.20% from FY 2014, where **IPR FSP** reported the highest decline.

**Operating expense** of the FSPs has slightly **reduced** by 0.50%, whereas the **cost per borrower** of the FSPs has **increased** by 12.68% in FY 2015.

Top Ten Institutions by Indicator (USD) m and Year on Year Change (%)

This report is the proprietary and/or confidential information of MIX, and all rights are reserved by MIX. Any dissemination, distribution or copying of this report without MIX's prior written permission is strictly prohibited