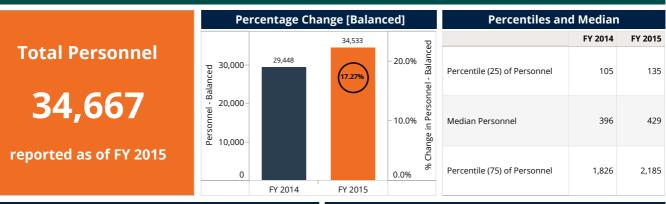

#### Personnel

|                      | Benchmark by legal status Benchmark by Scale |           |           |           |        |           |           |           |           |
|----------------------|----------------------------------------------|-----------|-----------|-----------|--------|-----------|-----------|-----------|-----------|
|                      | FY 2                                         | 014       | FY 2015   |           |        | FY 2      | 014       | FY 2015   |           |
| Legal Status         | FSP count                                    | Personnel | FSP count | Personnel | Scale  | FSP count | Personnel | FSP count | Personnel |
| Bank                 | 1                                            | 11,182    | 1         | 11,926    | Large  | 2         | 15,282    | 2         | 17,211    |
| MFI                  | 9                                            | 1,594     | 9         | 1,873     | Medium | 5         | 9,701     | 7         | 15,523    |
| MFI (Deposit-taking) | 8                                            | 16,722    | 8         | 20,808    |        | _         | ,         |           |           |
| NGO                  | 1                                            | 61        | 1         | 60        | Small  | 12        | 4,576     | 10        | 1,933     |
| Total                | 19                                           | 29,559    | 19        | 34,667    | Total  | 19        | 29,559    | 19        | 34,667    |