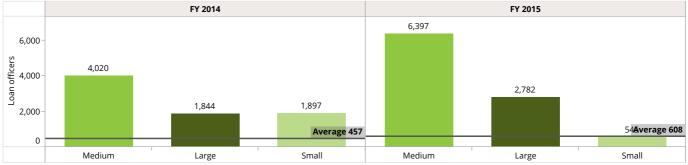

#### **Loan Officers**

|                      | Benchma   | rk by legal s | tatus     |               |        | Bei       | nchmark by S  | icale     |               |
|----------------------|-----------|---------------|-----------|---------------|--------|-----------|---------------|-----------|---------------|
|                      | FY 2014   |               | FY 2015   |               |        | FY 2      | 014           | FY 2015   |               |
| Legal Status         | FSP count | Loan officers | FSP count | Loan officers | Scale  | FSP count | Loan officers | FSP count | Loan officers |
| Bank                 | 1         |               | 1         |               | Large  | 2         | 1,844         | 2         | 2,782         |
| MFI                  | 9         | 529           | 9         | 529           | Medium | 5         | 4,020         | 7         | 6,397         |
| MFI (Deposit-taking) | 8         | 7,213         | 8         | 9,179         |        | 3         |               | ,         |               |
| NGO                  | 1         | 19            | 1         | 16            | Small  | 12        | 1,897         | 10        | 545           |
| Total                | 19        | 7,761         | 19        | 9,724         | Total  | 19        | 7,761         | 19        | 9,724         |