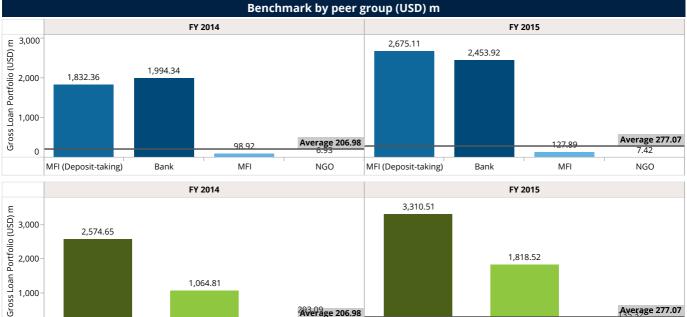

#### **Gross Loan Portfolio**

| Ben                  | ichmark by | legal statu                        | s (USD) m |                                    | Benchmark by scale (USD) m |           |                                    |           |                                    |  |
|----------------------|------------|------------------------------------|-----------|------------------------------------|----------------------------|-----------|------------------------------------|-----------|------------------------------------|--|
|                      | FY 2       | 2014                               | FY 2015   |                                    |                            | FY        | 2014                               | FY 2015   |                                    |  |
| Legal Status         | FSP count  | Gross Loan<br>Portfolio<br>(USD) m | FSP count | Gross Loan<br>Portfolio<br>(USD) m | Scale                      | FSP count | Gross Loan<br>Portfolio (USD)<br>m | FSP count | Gross Loan<br>Portfolio (USD)<br>m |  |
| Bank                 | 1          | 1,994.34                           | 1         | 2,453.92                           | Large                      | 2         | 2,574.65                           | 2         | 3,310.51                           |  |
| MFI                  | 9          | 98.92                              | 9         | 127.89                             | Medium                     | 5         | 1,064.81                           | 7         | 1,818.52                           |  |
| MFI (Deposit-taking) | 8          | 1,832.36                           | 8         | 2,675.11                           |                            |           |                                    |           |                                    |  |
| NGO                  | 1          | 6.93                               | 1         | 7.42                               | Small                      | 12        | 293.09                             | 10        | 135.32                             |  |
| Total                | 19         | 3,932.55                           | 19        | 5,264.34                           | Total                      | 19        | 3,932.55                           | 19        | 5,264.34                           |  |