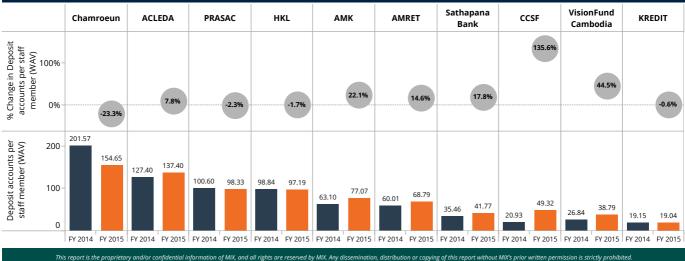

## Outreach

#### Number of deposit accounts

|                      | Benchmar  | 'k by legal s                         | tatus     |                                       | Benchmark by scale |           |                                       |           |                                       |  |
|----------------------|-----------|---------------------------------------|-----------|---------------------------------------|--------------------|-----------|---------------------------------------|-----------|---------------------------------------|--|
|                      | FY 2      | 2014                                  | FY 2      | 2015                                  |                    | FY 2      | 014                                   | FY 2015   |                                       |  |
| Legal Status         | FSP count | Number of<br>deposit<br>accounts '000 | FSP count | Number of<br>deposit<br>accounts '000 | Scale              | FSP count | Number of<br>deposit<br>accounts '000 | FSP count | Number of<br>deposit<br>accounts '000 |  |
| Bank                 | 1         | 1,424.59                              | 1         | 1,638.62                              | Large              | 2         | 1,837.06                              | 2         | 2,158.28                              |  |
| MFI                  | 9         | 66.52                                 | 9         | 61.76                                 | Medium             | 5         | 474.68                                | 7         | 837.21                                |  |
| MFI (Deposit-taking) | 8         | 1,028.64                              | 8         | 1,356.87                              |                    |           |                                       |           |                                       |  |
| NGO                  | 1         | 1.28                                  | 1         | 2.96                                  | Small              | 12        | 209.29                                | 10        | 64.72                                 |  |
| Total                | 19        | 2,521.02                              | 19        | 3,060.21                              | Total              | 19        | 2,521.02                              | 19        | 3,060.21                              |  |