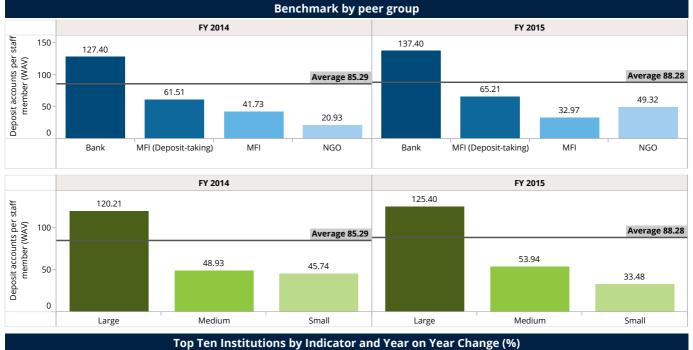

#### Number of deposit accounts

|                      | Benchmar  | 'k by legal s                         | tatus     |                                       | Benchmark by scale |           |                                       |           |                                       |  |
|----------------------|-----------|---------------------------------------|-----------|---------------------------------------|--------------------|-----------|---------------------------------------|-----------|---------------------------------------|--|
|                      | FY 2      | 2014                                  | FY 2      | 2015                                  |                    | FY 2      | 014                                   | FY 2015   |                                       |  |
| Legal Status         | FSP count | Number of<br>deposit<br>accounts '000 | FSP count | Number of<br>deposit<br>accounts '000 | Scale              | FSP count | Number of<br>deposit<br>accounts '000 | FSP count | Number of<br>deposit<br>accounts '000 |  |
| Bank                 | 1         | 1,424.59                              | 1         | 1,638.62                              | Large              | 2         | 1,837.06                              | 2         | 2,158.28                              |  |
| MFI                  | 9         | 66.52                                 | 9         | 61.76                                 | Medium             | 5         | 474.68                                | 7         | 837.21                                |  |
| MFI (Deposit-taking) | 8         | 1,028.64                              | 8         | 1,356.87                              |                    |           |                                       |           |                                       |  |
| NGO                  | 1         | 1.28                                  | 1         | 2.96                                  | Small              | 12        | 209.29                                | 10        | 64.72                                 |  |
| Total                | 19        | 2,521.02                              | 19        | 3,060.21                              | Total              | 19        | 2,521.02                              | 19        | 3,060.21                              |  |