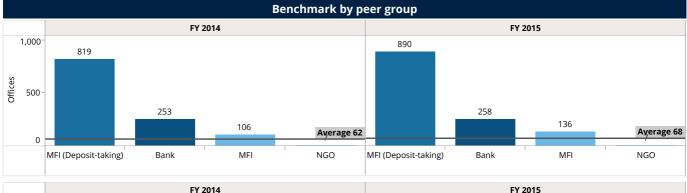

#### Offices

|                      | Benchmar        | k by legal s | tatus     |         | Benchmark by scale |           |         |           |         |  |
|----------------------|-----------------|--------------|-----------|---------|--------------------|-----------|---------|-----------|---------|--|
|                      | FY 2014 FY 2015 |              |           |         |                    | FY 2      | 014     | FY 2      | FY 2015 |  |
| Legal Status         | FSP count       | Offices      | FSP count | Offices | Scale              | FSP count | Offices | FSP count | Offices |  |
| Bank                 | 1               | 253          | 1         | 258     | Large              | 2         | 429     | 2         | 439     |  |
| MFI                  | 9               | 106          | 9         | 136     | Medium             | 5         | 401     | 7         | 709     |  |
| MFI (Deposit-taking) | 8               | 819          | 8         | 890     |                    | 10        |         |           |         |  |
| NGO                  | 1               | 7            | 1         | 7       | Small              | 12        | 355     | 10        | 143     |  |
| Total                | 19              | 1,185        | 19        | 1,291   | Total              | 19        | 1,185   | 19        | 1,291   |  |