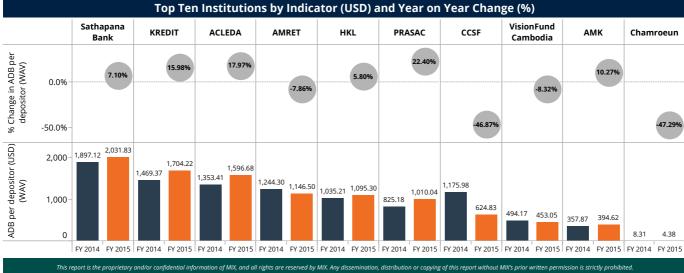

#### Average deposit balance (ADB) per depositor

|                      | Benchmar  | k by legal s                        | tatus     |                                     | Benchmark by legal status |           |                                     |           |                                     |  |
|----------------------|-----------|-------------------------------------|-----------|-------------------------------------|---------------------------|-----------|-------------------------------------|-----------|-------------------------------------|--|
|                      | FY 2      | 2014                                | FY 2015   |                                     |                           | FY        | 2014                                | FY 2015   |                                     |  |
| Legal Status         | FSP count | ADB per<br>depositor<br>(USD) (WAV) | FSP count | ADB per<br>depositor<br>(USD) (WAV) | Scale                     | FSP count | ADB per<br>depositor (USD)<br>(WAV) | FSP count | ADB per<br>depositor (USD)<br>(WAV) |  |
| Bank                 | 1         | 1,353.41                            | 1         | 1,596.68                            | Large                     | 2         | 1,244.58                            | 2         | 1,467.49                            |  |
| MFI                  | 9         | 8.31                                | 9         | 7.13                                | Medium                    | 5         | 1,313.57                            | 7         | 1,094.86                            |  |
| MFI (Deposit-taking) | 8         | 973.24                              | 8         | 1,062.93                            |                           | 12        |                                     | 10        |                                     |  |
| NGO                  | 1         | 1,175.98                            | 1         | 624.83                              | Small                     | 12        | 270.42                              | 10        | 35.37                               |  |
| Total                | 19        | 1,172.03                            | 19        | 1,338.49                            | Total                     | 19        | 1,172.03                            | 19        | 1,338.49                            |  |