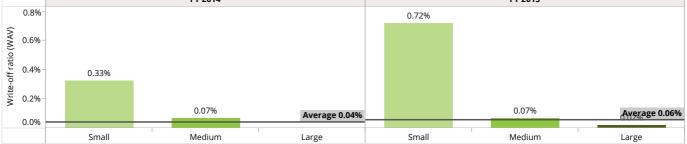

#### **Risk and Liquidity**

FSPs have seen **rise in PAR > 30 days** to 0.32% in FY 2015 from 0.19% FY 2014.

There has been an increase in the loan loss rate that has **changed from negative to a positive value** indicating lower recovery from the written-off loans during FY 2015.

on, distribution or copying of this report without MIX's prior written per

| Benchmark Indicator Reference               |          |          |  |  |  |  |  |  |  |  |
|---------------------------------------------|----------|----------|--|--|--|--|--|--|--|--|
|                                             | FY 2014  | FY 2015  |  |  |  |  |  |  |  |  |
| Number of FSPs                              | 19       | 19       |  |  |  |  |  |  |  |  |
| ADB per depositor (USD) (WAV)               | 1,172.03 | 1,338.49 |  |  |  |  |  |  |  |  |
| ALB per borrower (USD) (WAV)                | 1,881.17 | 2,282.99 |  |  |  |  |  |  |  |  |
| Administrative expense/assets (WAV)         | 2.40%    | 2.12%    |  |  |  |  |  |  |  |  |
| Assets (USD) m                              | 5,385.40 | 7,147.32 |  |  |  |  |  |  |  |  |
| Average deposit account balance (USD) (WAV) | 1,117.13 | 1,282.69 |  |  |  |  |  |  |  |  |
| Borrowers per loan officer (WAV)            | 218.16   | 190.19   |  |  |  |  |  |  |  |  |
| Borrowers per staff member (WAV)            | 70.72    | 66.52    |  |  |  |  |  |  |  |  |
| Capital/assets (WAV)                        | 15.14%   | 14.76%   |  |  |  |  |  |  |  |  |
| Cost per borrower (USD) (WAV)               | 147.19   | 166.11   |  |  |  |  |  |  |  |  |
| Debt to equity (WAV)                        | 5.63     | 5.79     |  |  |  |  |  |  |  |  |
| Deposit accounts per staff member (WAV)     | 85.29    | 88.28    |  |  |  |  |  |  |  |  |
| Depositors per staff member (WAV)           | 81.29    | 84.59    |  |  |  |  |  |  |  |  |
| Deposits (USD) m                            | 2,816.31 | 3,925.32 |  |  |  |  |  |  |  |  |
| Deposits to loans (WAV)                     | 71.62%   | 74.57%   |  |  |  |  |  |  |  |  |
| Deposits to total assets (WAV)              | 52.29%   | 54.92%   |  |  |  |  |  |  |  |  |
| Equity (USD) m                              | 812.38   | 1,052.59 |  |  |  |  |  |  |  |  |
| Financial expense/assets (WAV)              | 4.04%    | 4.27%    |  |  |  |  |  |  |  |  |
| Financial revenue / assets (WAV)            | 15.07%   | 14.77%   |  |  |  |  |  |  |  |  |
| Gross Loan Portfolio (USD) m                | 3,932.55 | 5,264.34 |  |  |  |  |  |  |  |  |
| Loan loss rate (WAV)                        | 0.02%    | 0.04%    |  |  |  |  |  |  |  |  |
| Loan officers                               | 7,761    | 9,724    |  |  |  |  |  |  |  |  |
| Number of active borrowers '000             | 2,090.48 | 2,305.90 |  |  |  |  |  |  |  |  |
| Number of deposit accounts '000             | 2,521.02 | 3,060.21 |  |  |  |  |  |  |  |  |
| Number of depositors '000                   | 2,402.94 | 2,932.65 |  |  |  |  |  |  |  |  |
| Offices                                     | 1,185    | 1,291    |  |  |  |  |  |  |  |  |
| Operating expense/assets (WAV)              | 6.18%    | 5.67%    |  |  |  |  |  |  |  |  |
| Operational self sufficiency (WAV)          | 144.20%  | 145.03%  |  |  |  |  |  |  |  |  |
| Personnel                                   | 29,559   | 34,667   |  |  |  |  |  |  |  |  |
| Personnel allocation ratio (WAV)            | 26.26%   | 28.05%   |  |  |  |  |  |  |  |  |
| Personnel expense/assets (WAV)              | 3.77%    | 3.55%    |  |  |  |  |  |  |  |  |
| Portfolio at risk > 30 days (WAV)           | 0.10%    | 0.16%    |  |  |  |  |  |  |  |  |
| Portfolio at risk > 90 days (WAV)           | 0.07%    | 0.10%    |  |  |  |  |  |  |  |  |
| Profit margin (WAV)                         | 30.65%   | 31.05%   |  |  |  |  |  |  |  |  |
| Provision for loan impairment/assets (WAV)  | 0.24%    | 0.21%    |  |  |  |  |  |  |  |  |
| Return on assets (WAV)                      | 3.68%    | 3.66%    |  |  |  |  |  |  |  |  |
| Return on equity (WAV)                      | 23.67%   | 24.84%   |  |  |  |  |  |  |  |  |
| Risk coverage (WAV)                         | 367.94%  | 215.83%  |  |  |  |  |  |  |  |  |
| Total expense / assets (WAV)                | 10.46%   | 10.17%   |  |  |  |  |  |  |  |  |
| Write-off ratio (WAV)                       | 0.04%    | 0.06%    |  |  |  |  |  |  |  |  |
| Yield on gross loan portfolio (WAV)         | 21.12%   | 19.93%   |  |  |  |  |  |  |  |  |