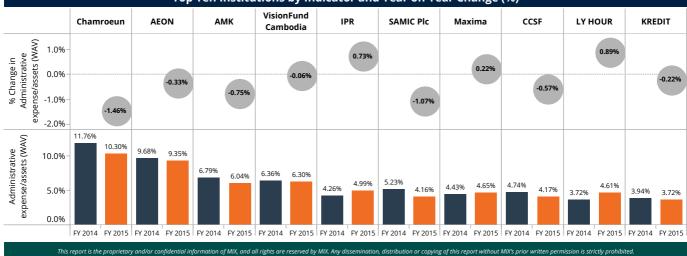

on, distribution or copying of this report without MIX's prior written per

| Benchmark Indicator Reference               |          |          |  |  |  |  |  |  |  |  |
|---------------------------------------------|----------|----------|--|--|--|--|--|--|--|--|
|                                             | FY 2014  | FY 2015  |  |  |  |  |  |  |  |  |
| Number of FSPs                              | 19       | 19       |  |  |  |  |  |  |  |  |
| ADB per depositor (USD) (WAV)               | 1,172.03 | 1,338.49 |  |  |  |  |  |  |  |  |
| ALB per borrower (USD) (WAV)                | 1,881.17 | 2,282.99 |  |  |  |  |  |  |  |  |
| Administrative expense/assets (WAV)         | 2.40%    | 2.12%    |  |  |  |  |  |  |  |  |
| Assets (USD) m                              | 5,385.40 | 7,147.32 |  |  |  |  |  |  |  |  |
| Average deposit account balance (USD) (WAV) | 1,117.13 | 1,282.69 |  |  |  |  |  |  |  |  |
| Borrowers per loan officer (WAV)            | 218.16   | 190.19   |  |  |  |  |  |  |  |  |
| Borrowers per staff member (WAV)            | 70.72    | 66.52    |  |  |  |  |  |  |  |  |
| Capital/assets (WAV)                        | 15.14%   | 14.76%   |  |  |  |  |  |  |  |  |
| Cost per borrower (USD) (WAV)               | 147.19   | 166.11   |  |  |  |  |  |  |  |  |
| Debt to equity (WAV)                        | 5.63     | 5.79     |  |  |  |  |  |  |  |  |
| Deposit accounts per staff member (WAV)     | 85.29    | 88.28    |  |  |  |  |  |  |  |  |
| Depositors per staff member (WAV)           | 81.29    | 84.59    |  |  |  |  |  |  |  |  |
| Deposits (USD) m                            | 2,816.31 | 3,925.32 |  |  |  |  |  |  |  |  |
| Deposits to loans (WAV)                     | 71.62%   | 74.57%   |  |  |  |  |  |  |  |  |
| Deposits to total assets (WAV)              | 52.29%   | 54.92%   |  |  |  |  |  |  |  |  |
| Equity (USD) m                              | 812.38   | 1,052.59 |  |  |  |  |  |  |  |  |
| Financial expense/assets (WAV)              | 4.04%    | 4.27%    |  |  |  |  |  |  |  |  |
| Financial revenue / assets (WAV)            | 15.07%   | 14.77%   |  |  |  |  |  |  |  |  |
| Gross Loan Portfolio (USD) m                | 3,932.55 | 5,264.34 |  |  |  |  |  |  |  |  |
| Loan loss rate (WAV)                        | 0.02%    | 0.04%    |  |  |  |  |  |  |  |  |
| Loan officers                               | 7,761    | 9,724    |  |  |  |  |  |  |  |  |
| Number of active borrowers '000             | 2,090.48 | 2,305.90 |  |  |  |  |  |  |  |  |
| Number of deposit accounts '000             | 2,521.02 | 3,060.21 |  |  |  |  |  |  |  |  |
| Number of depositors '000                   | 2,402.94 | 2,932.65 |  |  |  |  |  |  |  |  |
| Offices                                     | 1,185    | 1,291    |  |  |  |  |  |  |  |  |
| Operating expense/assets (WAV)              | 6.18%    | 5.67%    |  |  |  |  |  |  |  |  |
| Operational self sufficiency (WAV)          | 144.20%  | 145.03%  |  |  |  |  |  |  |  |  |
| Personnel                                   | 29,559   | 34,667   |  |  |  |  |  |  |  |  |
| Personnel allocation ratio (WAV)            | 26.26%   | 28.05%   |  |  |  |  |  |  |  |  |
| Personnel expense/assets (WAV)              | 3.77%    | 3.55%    |  |  |  |  |  |  |  |  |
| Portfolio at risk > 30 days (WAV)           | 0.10%    | 0.16%    |  |  |  |  |  |  |  |  |
| Portfolio at risk > 90 days (WAV)           | 0.07%    | 0.10%    |  |  |  |  |  |  |  |  |
| Profit margin (WAV)                         | 30.65%   | 31.05%   |  |  |  |  |  |  |  |  |
| Provision for loan impairment/assets (WAV)  | 0.24%    | 0.21%    |  |  |  |  |  |  |  |  |
| Return on assets (WAV)                      | 3.68%    | 3.66%    |  |  |  |  |  |  |  |  |
| Return on equity (WAV)                      | 23.67%   | 24.84%   |  |  |  |  |  |  |  |  |
| Risk coverage (WAV)                         | 367.94%  | 215.83%  |  |  |  |  |  |  |  |  |
| Total expense / assets (WAV)                | 10.46%   | 10.17%   |  |  |  |  |  |  |  |  |
| Write-off ratio (WAV)                       | 0.04%    | 0.06%    |  |  |  |  |  |  |  |  |
| Yield on gross loan portfolio (WAV)         | 21.12%   | 19.93%   |  |  |  |  |  |  |  |  |