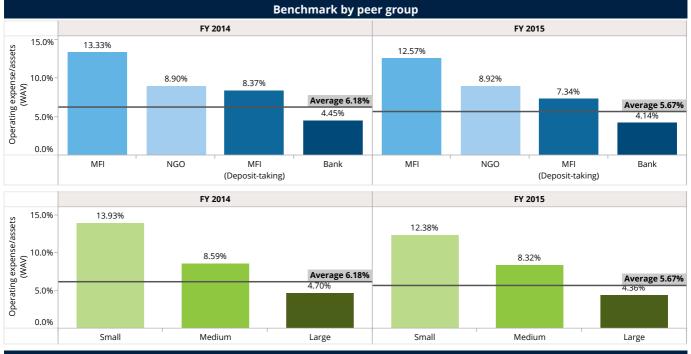

#### **Revenues and Expenses**

The **yield on GLP aggregated** to 19.92% in FY 2015 it **has declined** from 21.12% i.e. by -1.20% from FY 2014, where **IPR FSP** reported the highest decline.

**Operating expense** of the FSPs has slightly **reduced** by 0.50%, whereas the **cost per borrower** of the FSPs has **increased** by 12.68% in FY 2015.

#### Provision for loan impairment by assets

|                      | status    |                                                      | Benchmark by legal scale |                                                      |            |           |                                                      |           |                                                      |
|----------------------|-----------|------------------------------------------------------|--------------------------|------------------------------------------------------|------------|-----------|------------------------------------------------------|-----------|------------------------------------------------------|
|                      | FY 2014   |                                                      | FY 2015                  |                                                      |            | FY 2014   |                                                      | FY 2015   |                                                      |
| Legal Status         | FSP count | Provision for<br>loan<br>impairment/<br>assets (WAV) | FSP count                | Provision for<br>loan<br>impairment/<br>assets (WAV) | Scale      | FSP count | Provision for<br>loan<br>impairment/<br>assets (WAV) | FSP count | Provision for<br>loan<br>impairment/<br>assets (WAV) |
| Bank                 | 1         | 0.23%                                                | 1                        | 0.18%                                                | Large      | 2         | 0.29%                                                | 2         | 0.16%                                                |
| MFI                  | 9         | 0.89%                                                | 9                        | 1.20%                                                | Medium     | 5         | -0.03%                                               | 7         | 0.28%                                                |
| MFI (Deposit-taking) | 8         | 0.22%                                                | 8                        | 0.21%                                                |            | 10        | 0.5.00                                               |           |                                                      |
| NGO                  | 1         | 1.13%                                                | 1                        | -0.65%                                               | Small      | 12        | 0.64%                                                | 10        | 1.10%                                                |
| Aggregated           | 19        | 0.24%                                                | 19                       | 0.21%                                                | Aggregated | 19        | 0.24%                                                | 19        | 0.21%                                                |