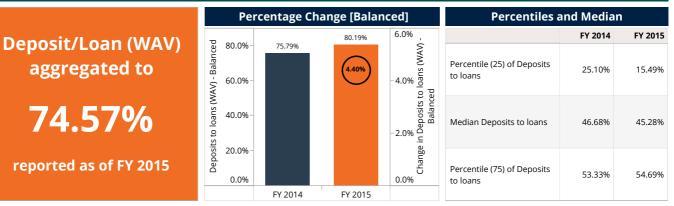

#### **Financing Structure**

There has been a rise in the value of the deposits which has a positive influence on **deposit to loan ratio in FY 2015** the ratio grew by 4.40% and **reached to 80.19%** as an aggregate based on balanced data.

Cambodian FSPs have continued to expand their operations over the year both in the case of **credit and deposit** growth. However, though the **growth rates have been stronger, the gap between the two has been widening** leading FSPs to have limited outreach to offer savings product and reducing the scope of funds for lending practice.

#### Deposit to loan

|                      | Benchmar        | k by legal s               | tatus     |                            |            | Benchmark by scale |                            |           |                            |  |  |
|----------------------|-----------------|----------------------------|-----------|----------------------------|------------|--------------------|----------------------------|-----------|----------------------------|--|--|
|                      | FY 2014 FY 2015 |                            |           |                            |            | FY 2               | 014                        | FY 2015   |                            |  |  |
| Legal Status         | FSP count       | Deposits to<br>loans (WAV) | FSP count | Deposits to<br>loans (WAV) | Scale      | FSP count          | Deposits to<br>loans (WAV) | FSP count | Deposits to<br>loans (WAV) |  |  |
| Bank                 | 1               | 96.68%                     | 1         | 106.62%                    | Large      | 2                  | 86.74%                     | 2         | 93.15%                     |  |  |
| MFI                  | 9               | 0.56%                      | 9         | 0.34%                      | Medium     | 5                  | 49.51%                     | 7         | 46.15%                     |  |  |
| MFI (Deposit-taking) | 8               | 48.37%                     | 8         | 48.85%                     |            |                    |                            |           |                            |  |  |
| NGO                  | 1               | 21.66%                     | 1         | 24.90%                     | Small      | 12                 | 19.14%                     | 10        | 1.69%                      |  |  |
| Aggregated           | 19              | 71.62%                     | 19        | 74.57%                     | Aggregated | 19                 | 71.62%                     | 19        | 74.57%                     |  |  |