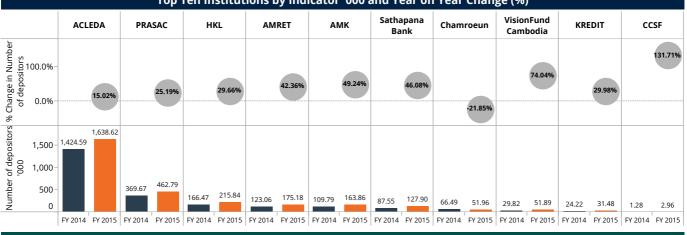

Gross loan portfolio in comparison to borrowers has a **higher growth rate of 33.87% led by large scale FSPs** that is largely grouped by MFIs (deposit-taking) and banks in FY 2015.

FSPs have reported a growth of 21.62% in depositors, 28.60% in the deposit account and 39.36% in deposits during FY 2015. The **growth is led by Sathapana Bank Plc** that has recorded highest growth amongst its peer.

Top Ten Institutions by Indicator '000 and Year on Year Change (%)