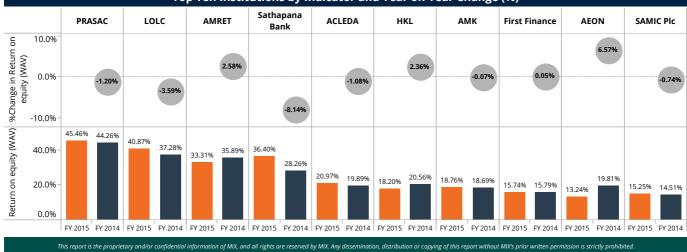

#### **Return on equity**

|                      | Benchmar  | k by legal s              | tatus     |                           | Benchmark by scale |           |                           |           |                           |  |
|----------------------|-----------|---------------------------|-----------|---------------------------|--------------------|-----------|---------------------------|-----------|---------------------------|--|
|                      | FY 2      | 2014                      | FY 2      | 2015                      | FY 2014            |           |                           | FY 2015   |                           |  |
| Legal Status         | FSP count | Return on<br>equity (WAV) | FSP count | Return on<br>equity (WAV) | Scale              | FSP count | Return on<br>equity (WAV) | FSP count | Return on<br>equity (WAV) |  |
| Bank                 | 1         | 19.89%                    | 1         | 20.97%                    | Large              | 2         | 23.34%                    | 2         | 25.08%                    |  |
| MFI                  | 9         | 12.48%                    | 9         | 9.85%                     | Medium             | 5         | 28.49%                    | 7         | 26.79%                    |  |
| MFI (Deposit-taking) | 8         | 30.42%                    | 8         | 31.68%                    |                    |           |                           |           |                           |  |
| NGO                  | 1         | 11.74%                    | 1         | 10.60%                    | Small              | 12        | 14.43%                    | 10        | 9.90%                     |  |
| Aggregated           | 19        | 23.67%                    | 19        | 24.84%                    | Aggregated         | 19        | 23.67%                    | 19        | 24.84%                    |  |

Top Ten Institutions by Indicator and Year on Year Change (%)