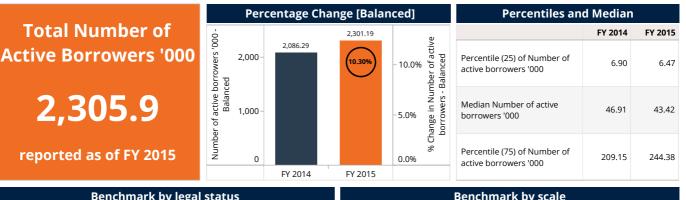

#### Outreach

Cambodian FSPs have reached to **2,305.90 thousand borrowers** in FY 2015 compared to 2,085.48 thousand borrowers in FY 2014, leading to a **growth of 10.30% during FY 2015**.

**MFIs (Deposit-taking)** are driving the market of outreach as they have a coverage of 1,758.63 thousand borrowers in FY 2015.

#### Number of active borrowers

|                      | Benchma   | rk by legal s                            | status    |                                          |        | Benchmark by scale |                                       |           |                                       |  |  |
|----------------------|-----------|------------------------------------------|-----------|------------------------------------------|--------|--------------------|---------------------------------------|-----------|---------------------------------------|--|--|
|                      | FY 2      | 014                                      | FY 2      | 015                                      |        | FY 2               | 2014                                  | FY 2015   |                                       |  |  |
| Legal Status         | FSP count | Number of<br>active<br>borrowers<br>'000 | FSP count | Number of<br>active<br>borrowers<br>'000 | Scale  | FSP count          | Number of<br>active<br>borrowers '000 | FSP count | Number of<br>active<br>borrowers '000 |  |  |
| Bank                 | 1         | 366.56                                   | 1         | 408.35                                   | Large  | 2                  | 617.67                                | 2         | 726.35                                |  |  |
| MFI                  | 9         | 121.78                                   | 9         | 130.71                                   | Medium | 5                  | 782.11                                | 7         | 1,440.63                              |  |  |
| MFI (Deposit-taking) | 8         | 1,592.77                                 | 8         | 1,758.63                                 |        |                    |                                       | ,         |                                       |  |  |
| NGO                  | 1         | 9.37                                     | 1         | 8.21                                     | Small  | 12                 | 690.69                                | 10        | 138.92                                |  |  |
| Total                | 19        | 2,090.48                                 | 19        | 2,305.90                                 | Total  | 19                 | 2,090.48                              | 19        | 2,305.90                              |  |  |