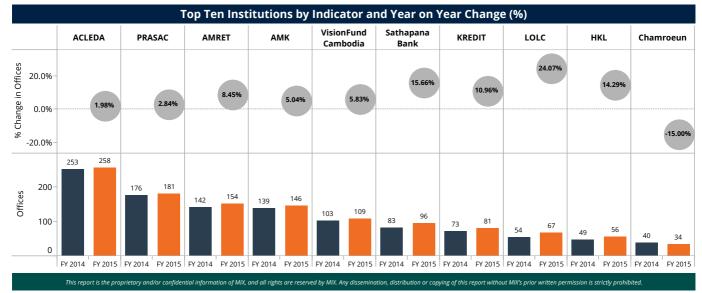

Top Ten Institutions by Indicator (USD) m and Year on Year Change (%)

This report is the proprietary and/or confidential information of MIX, and all rights are reserved by MIX. Any dissemination, distribution or copying of this report without MIX's prior written permission is strictly prohibited

#### Offices

|                      | Benchmar        | k by legal s | tatus     |         | Benchmark by scale |           |         |           |         |  |
|----------------------|-----------------|--------------|-----------|---------|--------------------|-----------|---------|-----------|---------|--|
|                      | FY 2014 FY 2015 |              |           |         |                    | FY 2      | 014     | FY 2      | FY 2015 |  |
| Legal Status         | FSP count       | Offices      | FSP count | Offices | Scale              | FSP count | Offices | FSP count | Offices |  |
| Bank                 | 1               | 253          | 1         | 258     | Large              | 2         | 429     | 2         | 439     |  |
| MFI                  | 9               | 106          | 9         | 136     | Medium             | 5         | 401     | 7         | 709     |  |
| MFI (Deposit-taking) | 8               | 819          | 8         | 890     |                    | 10        |         |           |         |  |
| NGO                  | 1               | 7            | 1         | 7       | Small              | 12        | 355     | 10        | 143     |  |
| Total                | 19              | 1,185        | 19        | 1,291   | Total              | 19        | 1,185   | 19        | 1,291   |  |