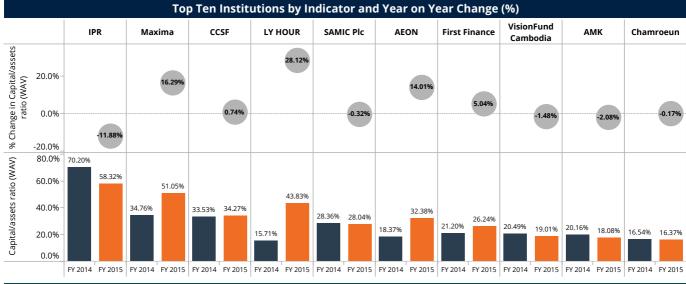

Among the top ten FSPs **Chamroeun** has observed the **highest change in its PAR levels** in FY 2015 compared to FY 2014, whereas on the other hand, **PRASAC have reported lowest PAR value** both for PAR > 30 and PAR > 90 days during FY 2015.

Top Ten Institutions by Indicator and Year on Year Change (%)