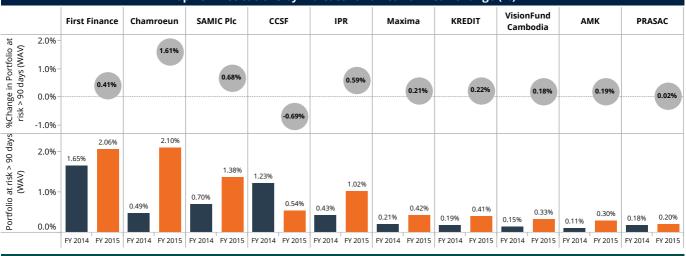

#### **Risk and Liquidity**

FSPs have seen **rise in PAR > 30 days** to 0.32% in FY 2015 from 0.19% FY 2014.

There has been an increase in the loan loss rate that has **changed from negative to a positive value** indicating lower recovery from the written-off loans during FY 2015.

Among the top ten FSPs **Chamroeun** has observed the **highest change in its PAR levels** in FY 2015 compared to FY 2014, whereas on the other hand, **PRASAC have reported lowest PAR value** both for PAR > 30 and PAR > 90 days during FY 2015.