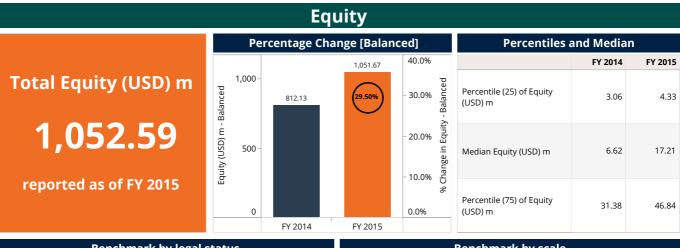

|                      | Benchmar  | k by legal s      | tatus     |                   | Benchmark by scale |           |                |           |                |  |  |
|----------------------|-----------|-------------------|-----------|-------------------|--------------------|-----------|----------------|-----------|----------------|--|--|
|                      | FY 2      | 2014              | FY 2015   |                   |                    | FY 2      | FY 2014        |           | 2015           |  |  |
| Legal Status         | FSP count | Equity (USD)<br>m | FSP count | Equity (USD)<br>m | Scale              | FSP count | Equity (USD) m | FSP count | Equity (USD) m |  |  |
| Bank                 | 1         | 452.41            | 1         | 558.56            | Large              | 2         | 545.43         | 2         | 680.31         |  |  |
| MFI                  | 9         | 28.35             | 9         | 53.41             | Medium             | 5         | 190.50         | 7         | 316.15         |  |  |
| MFI (Deposit-taking) | 8         | 329.24            | 8         | 437.90            |                    | 10        |                |           |                |  |  |
| NGO                  | 1         | 2.38              | 1         | 2.72              | Small              | 12        | 76.46          | 10        | 56.12          |  |  |
| Total                | 19        | 812.38            | 19        | 1,052.59          | Total              | 19        | 812.38         | 19        | 1,052.59       |  |  |

Top Ten Institutions by Indicator (USD) m and Year on Year Change (%)

This report is the proprietary and/or confidential information of MIX, and all rights are reserved by MIX. Any dissemination, distribution or copying of this report without MIX's prior written permission is strictly prohibited