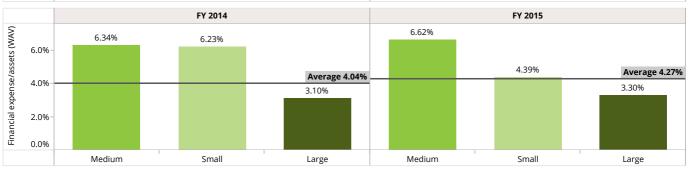

#### Financial expense by assets Percentage Change [Balanced] **Percentiles and Median** Financial 0.5% FY 2014 FY 2015 4.27% 4.04% Change in Financial expense/assets (WAV) - Balanced Expense/Assets (WAV) Financial expense/assets (WAV) 4.0% 0.4% Percentile (25) of Financial 2.86% 3.05% aggregated to expense / assets 3.0% 0.3% Balanced 0.23% Median Financial expense / 2.0% 4.27% 0.2% 5.93% 6.29% assets 1.0% 0.1% Percentile (75) of Financial 6.81% 6.72% for FY 2015 0.0% 0.0% expense / assets FY 2014 FY 2015

|                      |           | Benchmark by scale                    |           |                                       |            |           |                                      |           |                                      |
|----------------------|-----------|---------------------------------------|-----------|---------------------------------------|------------|-----------|--------------------------------------|-----------|--------------------------------------|
|                      | FY 2014   |                                       | FY 2015   |                                       |            | FY 2014   |                                      | FY 2015   |                                      |
| Legal Status         | FSP count | Financial<br>expense/<br>assets (WAV) | FSP count | Financial<br>expense/<br>assets (WAV) | Scale      | FSP count | Financial<br>expense/assets<br>(WAV) | FSP count | Financial<br>expense/assets<br>(WAV) |
| Bank                 | 1         | 2.42%                                 | 1         | 2.56%                                 | Large      | 2         | 3.10%                                | 2         | 3.30%                                |
| MFI                  | 9         | 4.68%                                 | 9         | 4.46%                                 | Medium     | 5         | 6.34%                                | 7         | 6.62%                                |
| MFI (Deposit-taking) | 8         | 6.41%                                 | 8         | 6.51%                                 |            |           |                                      |           |                                      |
| NGO                  | 1         | 3.45%                                 | 1         | 3.12%                                 | Small      | 12        | 6.23%                                | 10        | 4.39%                                |
| Aggregated           | 19        | 4.04%                                 | 19        | 4.27%                                 | Aggregated | 19        | 4.04%                                | 19        | 4.27%                                |