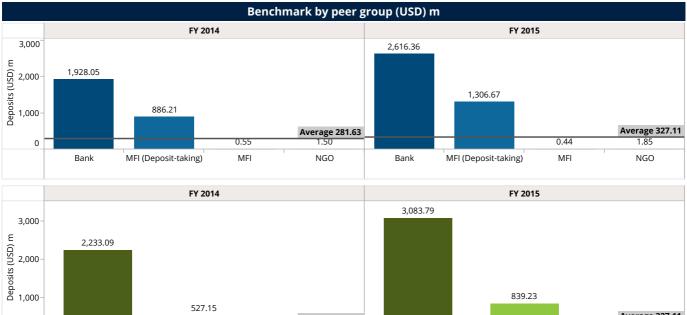

|                      | Benchma   | rk by legal s       | status    |                     | Benchmark by scale |           |                     |           |                     |  |
|----------------------|-----------|---------------------|-----------|---------------------|--------------------|-----------|---------------------|-----------|---------------------|--|
|                      | FY 2      | 014                 | FY 2      | 015                 |                    | FY        | 2014                | FY 2015   |                     |  |
| Legal Status         | FSP count | Deposits<br>(USD) m | FSP count | Deposits<br>(USD) m | Scale              | FSP count | Deposits (USD)<br>m | FSP count | Deposits (USD)<br>m |  |
| Bank                 | 1         | 1,928.05            | 1         | 2,616.36            | Large              | 2         | 2,233.09            | 2         | 3,083.79            |  |
| MFI                  | 9         | 0.55                | 9         | 0.44                | Medium             | 5         | 527.15              | 7         | 839.23              |  |
| MFI (Deposit-taking) | 8         | 886.21              | 8         | 1,306.67            |                    |           |                     |           |                     |  |
| NGO                  | 1         | 1.50                | 1         | 1.85                | Small              | 12        | 56.08               | 10        | 2.29                |  |
| Total                | 19        | 2,816.31            | 19        | 3,925.32            | Total              | 19        | 2,816.31            | 19        | 3,925.32            |  |