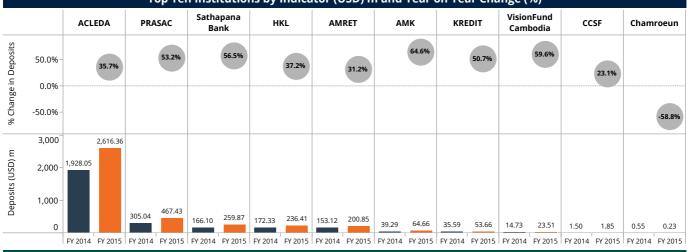

|                      | Benchma   | rk by legal s       | status    |                     | Benchmark by scale |           |                     |           |                     |  |
|----------------------|-----------|---------------------|-----------|---------------------|--------------------|-----------|---------------------|-----------|---------------------|--|
|                      | FY 2      | 014                 | FY 2      | 015                 |                    | FY        | 2014                | FY 2015   |                     |  |
| Legal Status         | FSP count | Deposits<br>(USD) m | FSP count | Deposits<br>(USD) m | Scale              | FSP count | Deposits (USD)<br>m | FSP count | Deposits (USD)<br>m |  |
| Bank                 | 1         | 1,928.05            | 1         | 2,616.36            | Large              | 2         | 2,233.09            | 2         | 3,083.79            |  |
| MFI                  | 9         | 0.55                | 9         | 0.44                | Medium             | 5         | 527.15              | 7         | 839.23              |  |
| MFI (Deposit-taking) | 8         | 886.21              | 8         | 1,306.67            |                    |           |                     |           |                     |  |
| NGO                  | 1         | 1.50                | 1         | 1.85                | Small              | 12        | 56.08               | 10        | 2.29                |  |
| Total                | 19        | 2,816.31            | 19        | 3,925.32            | Total              | 19        | 2,816.31            | 19        | 3,925.32            |  |

Top Ten Institutions by Indicator (USD) m and Year on Year Change (%)

This report is the proprietary and/or confidential information of MIX, and all rights are reserved by MIX. Any dissemination, distribution or copying of this report without MIX's prior written permission is strictly prohibited