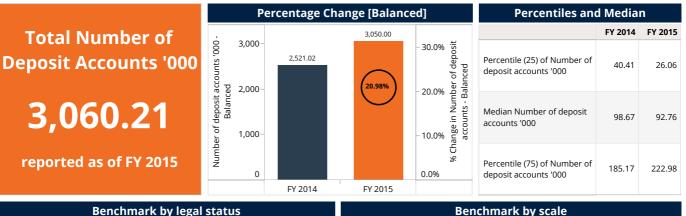

Gross loan portfolio in comparison to borrowers has a **higher growth rate of 33.87% led by large scale FSPs** that is largely grouped by MFIs (deposit-taking) and banks in FY 2015.

FSPs have reported a growth of 21.62% in depositors, 28.60% in the deposit account and 39.36% in deposits during FY 2015. The **growth is led by Sathapana Bank Plc** that has recorded highest growth amongst its peer.

#### Number of deposit accounts

|                      | Benchmar  | 'k by legal s                         | tatus     |                                       | Benchmark by scale |           |                                       |           |                                       |  |
|----------------------|-----------|---------------------------------------|-----------|---------------------------------------|--------------------|-----------|---------------------------------------|-----------|---------------------------------------|--|
|                      | FY 2      | 2014                                  | FY 2      | 2015                                  |                    | FY 2      | 014                                   | FY 2015   |                                       |  |
| Legal Status         | FSP count | Number of<br>deposit<br>accounts '000 | FSP count | Number of<br>deposit<br>accounts '000 | Scale              | FSP count | Number of<br>deposit<br>accounts '000 | FSP count | Number of<br>deposit<br>accounts '000 |  |
| Bank                 | 1         | 1,424.59                              | 1         | 1,638.62                              | Large              | 2         | 1,837.06                              | 2         | 2,158.28                              |  |
| MFI                  | 9         | 66.52                                 | 9         | 61.76                                 | Medium             | 5         | 474.68                                | 7         | 837.21                                |  |
| MFI (Deposit-taking) | 8         | 1,028.64                              | 8         | 1,356.87                              |                    |           |                                       |           |                                       |  |
| NGO                  | 1         | 1.28                                  | 1         | 2.96                                  | Small              | 12        | 209.29                                | 10        | 64.72                                 |  |
| Total                | 19        | 2,521.02                              | 19        | 3,060.21                              | Total              | 19        | 2,521.02                              | 19        | 3,060.21                              |  |