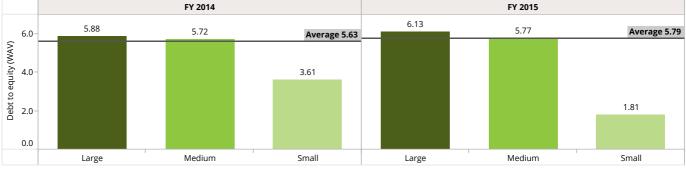

**Debt to equity ratio** for FY 2015 aggregated to 5.81 **led by Sathapana banks and deposit-taking MFIs** by legal type. They have a higher concentration of deposits and borrowing with a lower focus on equity-based funding.

#### Debt to equity

|                      | Benchmar  | 'k by legal s           | tatus     |                         | Benchmark by scale |           |                         |           |                         |  |
|----------------------|-----------|-------------------------|-----------|-------------------------|--------------------|-----------|-------------------------|-----------|-------------------------|--|
|                      | FY 2      | 2014                    | FY 2015   |                         |                    | FY 2014   |                         | FY 2015   |                         |  |
| Legal Status         | FSP count | Debt to<br>equity (WAV) | FSP count | Debt to<br>equity (WAV) | Scale              | FSP count | Debt to equity<br>(WAV) | FSP count | Debt to equity<br>(WAV) |  |
| Bank                 | 1         | 5.74                    | 1         | 5.81                    | Large              | 2         | 5.88                    | 2         | 6.13                    |  |
| MFI                  | 9         | 3.25                    | 9         | 1.80                    | Medium             | 5         | 5.72                    | 7         | 5.77                    |  |
| MFI (Deposit-taking) | 8         | 5.70                    | 8         | 6.28                    |                    |           |                         |           |                         |  |
| NGO                  | 1         | 1.98                    | 1         | 1.92                    | Small              | 12        | 3.61                    | 10        | 1.81                    |  |
| Aggregated           | 19        | 5.63                    | 19        | 5.79                    | Aggregated         | 19        | 5.63                    | 19        | 5.79                    |  |