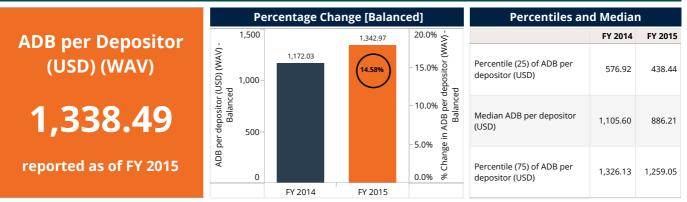

#### Average deposit balance (ADB) per depositor

|                      | Benchmar  | k by legal s                        | tatus     |                                     | Benchmark by legal status |           |                                     |           |                                     |  |
|----------------------|-----------|-------------------------------------|-----------|-------------------------------------|---------------------------|-----------|-------------------------------------|-----------|-------------------------------------|--|
|                      | FY 2      | 2014                                | FY 2015   |                                     |                           | FY        | 2014                                | FY 2015   |                                     |  |
| Legal Status         | FSP count | ADB per<br>depositor<br>(USD) (WAV) | FSP count | ADB per<br>depositor<br>(USD) (WAV) | Scale                     | FSP count | ADB per<br>depositor (USD)<br>(WAV) | FSP count | ADB per<br>depositor (USD)<br>(WAV) |  |
| Bank                 | 1         | 1,353.41                            | 1         | 1,596.68                            | Large                     | 2         | 1,244.58                            | 2         | 1,467.49                            |  |
| MFI                  | 9         | 8.31                                | 9         | 7.13                                | Medium                    | 5         | 1,313.57                            | 7         | 1,094.86                            |  |
| MFI (Deposit-taking) | 8         | 973.24                              | 8         | 1,062.93                            |                           | 12        |                                     | 10        |                                     |  |
| NGO                  | 1         | 1,175.98                            | 1         | 624.83                              | Small                     | 12        | 270.42                              | 10        | 35.37                               |  |
| Total                | 19        | 1,172.03                            | 19        | 1,338.49                            | Total                     | 19        | 1,172.03                            | 19        | 1,338.49                            |  |