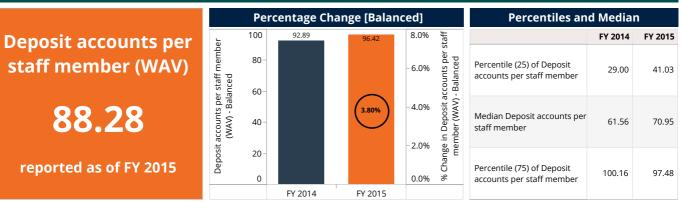

#### Number of deposit accounts

|                      | Benchmar  | 'k by legal s                         | tatus     |                                       | Benchmark by scale |           |                                       |           |                                       |  |
|----------------------|-----------|---------------------------------------|-----------|---------------------------------------|--------------------|-----------|---------------------------------------|-----------|---------------------------------------|--|
|                      | FY 2      | 2014                                  | FY 2      | 2015                                  |                    | FY 2      | 014                                   | FY 2015   |                                       |  |
| Legal Status         | FSP count | Number of<br>deposit<br>accounts '000 | FSP count | Number of<br>deposit<br>accounts '000 | Scale              | FSP count | Number of<br>deposit<br>accounts '000 | FSP count | Number of<br>deposit<br>accounts '000 |  |
| Bank                 | 1         | 1,424.59                              | 1         | 1,638.62                              | Large              | 2         | 1,837.06                              | 2         | 2,158.28                              |  |
| MFI                  | 9         | 66.52                                 | 9         | 61.76                                 | Medium             | 5         | 474.68                                | 7         | 837.21                                |  |
| MFI (Deposit-taking) | 8         | 1,028.64                              | 8         | 1,356.87                              |                    |           |                                       |           |                                       |  |
| NGO                  | 1         | 1.28                                  | 1         | 2.96                                  | Small              | 12        | 209.29                                | 10        | 64.72                                 |  |
| Total                | 19        | 2,521.02                              | 19        | 3,060.21                              | Total              | 19        | 2,521.02                              | 19        | 3,060.21                              |  |