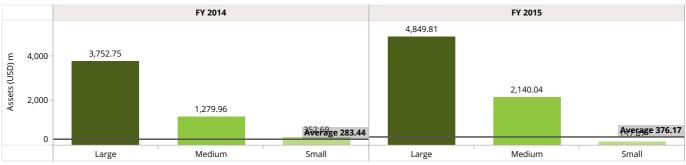

# Percentiles and MedianFY 2014FY 2015Percentile (25) of Assets<br/>(USD) m9.6312.20Median Assets (USD) m32.8839.26Percentile (75) of Assets<br/>(USD) m225.31334.26

|                      | Benchmar  | k by Legal s      | tatus     |                   |        | Ве        | nchmark by S   | Scale     |                |  |
|----------------------|-----------|-------------------|-----------|-------------------|--------|-----------|----------------|-----------|----------------|--|
|                      | FY 2      | FY 2014           |           | FY 2015           |        | FY 2      | 2014           | FY        | FY 2015        |  |
| Legal Status         | FSP count | Assets (USD)<br>m | FSP count | Assets (USD)<br>m | Scale  | FSP count | Assets (USD) m | FSP count | Assets (USD) m |  |
| Bank                 | 1         | 3,051.46          | 1         | 3,803.00          | Large  | 2         | 3,752.75       | 2         | 4,849.81       |  |
| MFI                  | 9         | 120.55            | 9         | 149.54            | Medium | 5         | 1.279.96       | 7         | 2,140.04       |  |
| MFI (Deposit-taking) | 8         | 2,206.29          | 8         | 3,186.84          |        |           | ,              | ,         |                |  |
| NGO                  | 1         | 7.10              | 1         | 7.93              | Small  | 12        | 352.69         | 10        | 157.47         |  |
| Total                | 19        | 5,385.40          | 19        | 7,147.32          | Total  | 19        | 5,385.40       | 19        | 7,147.32       |  |