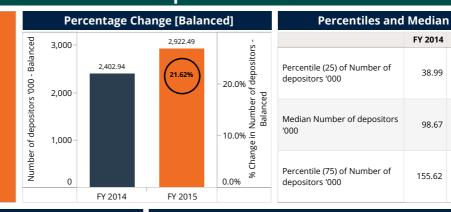

#### Outreach

Cambodian FSPs have reached to **2,305.90 thousand borrowers** in FY 2015 compared to 2,085.48 thousand borrowers in FY 2014, leading to a **growth of 10.30% during FY 2015**.

**MFIs (Deposit-taking)** are driving the market of outreach as they have a coverage of 1,758.63 thousand borrowers in FY 2015.

Gross loan portfolio in comparison to borrowers has a **higher growth rate of 33.87% led by large scale FSPs** that is largely grouped by MFIs (deposit-taking) and banks in FY 2015.

FSPs have reported a growth of 21.62% in depositors, 28.60% in the deposit account and 39.36% in deposits during FY 2015. The **growth is led by Sathapana Bank Plc** that has recorded highest growth amongst its peer.

## Number of depositors

reported as of FY 2015

FY 2014

38.99

98.67

155.62

FY 2015

26.06

89.93

185.35

|                      | Benchma   | rk by legal s                   | status    |                                 | Benchmark by scale |           |                              |           |                              |  |
|----------------------|-----------|---------------------------------|-----------|---------------------------------|--------------------|-----------|------------------------------|-----------|------------------------------|--|
|                      | FY 2      | 014                             | FY 2      | 2015                            |                    | FY 2      | FY 2                         | FY 2015   |                              |  |
| Legal Status         | FSP count | Number of<br>depositors<br>'000 | FSP count | Number of<br>depositors<br>'000 | Scale              | FSP count | Number of<br>depositors '000 | FSP count | Number of<br>depositors '000 |  |
| Bank                 | 1         | 1,424.59                        | 1         | 1,638.62                        | Large              | 2         | 1,794.26                     | 2         | 2,101.41                     |  |
| MFI                  | 9         | 66.49                           | 9         | 61.76                           | Medium             | 5         | 401.31                       | 7         | 766.52                       |  |
| MFI (Deposit-taking) | 8         | 910.58                          | 8         | 1,229.31                        | inculain           |           |                              |           |                              |  |
| NGO                  | 1         | 1.28                            | 1         | 2.96                            | Small              | 12        | 207.38                       | 10        | 64.72                        |  |
| Total                | 19        | 2,402.94                        | 19        | 2,932.65                        | Total              | 19        | 2,402.94                     | 19        | 2,932.65                     |  |