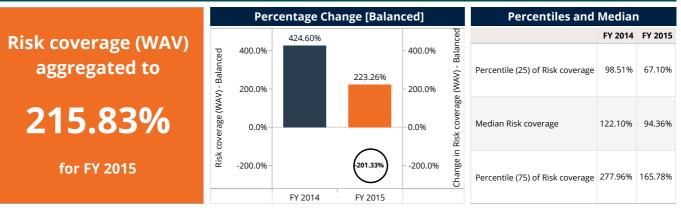

#### **Risk and Liquidity**

FSPs have seen **rise in PAR > 30 days** to 0.32% in FY 2015 from 0.19% FY 2014.

There has been an increase in the loan loss rate that has **changed from negative to a positive value** indicating lower recovery from the written-off loans during FY 2015.

on, distribution or copying of this report without MIX's prior written per

| Benchmark Indicator Reference               |          |          |  |  |  |  |  |  |  |  |
|---------------------------------------------|----------|----------|--|--|--|--|--|--|--|--|
|                                             | FY 2014  | FY 2015  |  |  |  |  |  |  |  |  |
| Number of FSPs                              | 19       | 19       |  |  |  |  |  |  |  |  |
| ADB per depositor (USD) (WAV)               | 1,172.03 | 1,338.49 |  |  |  |  |  |  |  |  |
| ALB per borrower (USD) (WAV)                | 1,881.17 | 2,282.99 |  |  |  |  |  |  |  |  |
| Administrative expense/assets (WAV)         | 2.40%    | 2.12%    |  |  |  |  |  |  |  |  |
| Assets (USD) m                              | 5,385.40 | 7,147.32 |  |  |  |  |  |  |  |  |
| Average deposit account balance (USD) (WAV) | 1,117.13 | 1,282.69 |  |  |  |  |  |  |  |  |
| Borrowers per loan officer (WAV)            | 218.16   | 190.19   |  |  |  |  |  |  |  |  |
| Borrowers per staff member (WAV)            | 70.72    | 66.52    |  |  |  |  |  |  |  |  |
| Capital/assets (WAV)                        | 15.14%   | 14.76%   |  |  |  |  |  |  |  |  |
| Cost per borrower (USD) (WAV)               | 147.19   | 166.11   |  |  |  |  |  |  |  |  |
| Debt to equity (WAV)                        | 5.63     | 5.79     |  |  |  |  |  |  |  |  |
| Deposit accounts per staff member (WAV)     | 85.29    | 88.28    |  |  |  |  |  |  |  |  |
| Depositors per staff member (WAV)           | 81.29    | 84.59    |  |  |  |  |  |  |  |  |
| Deposits (USD) m                            | 2,816.31 | 3,925.32 |  |  |  |  |  |  |  |  |
| Deposits to loans (WAV)                     | 71.62%   | 74.57%   |  |  |  |  |  |  |  |  |
| Deposits to total assets (WAV)              | 52.29%   | 54.92%   |  |  |  |  |  |  |  |  |
| Equity (USD) m                              | 812.38   | 1,052.59 |  |  |  |  |  |  |  |  |
| Financial expense/assets (WAV)              | 4.04%    | 4.27%    |  |  |  |  |  |  |  |  |
| Financial revenue / assets (WAV)            | 15.07%   | 14.77%   |  |  |  |  |  |  |  |  |
| Gross Loan Portfolio (USD) m                | 3,932.55 | 5,264.34 |  |  |  |  |  |  |  |  |
| Loan loss rate (WAV)                        | 0.02%    | 0.04%    |  |  |  |  |  |  |  |  |
| Loan officers                               | 7,761    | 9,724    |  |  |  |  |  |  |  |  |
| Number of active borrowers '000             | 2,090.48 | 2,305.90 |  |  |  |  |  |  |  |  |
| Number of deposit accounts '000             | 2,521.02 | 3,060.21 |  |  |  |  |  |  |  |  |
| Number of depositors '000                   | 2,402.94 | 2,932.65 |  |  |  |  |  |  |  |  |
| Offices                                     | 1,185    | 1,291    |  |  |  |  |  |  |  |  |
| Operating expense/assets (WAV)              | 6.18%    | 5.67%    |  |  |  |  |  |  |  |  |
| Operational self sufficiency (WAV)          | 144.20%  | 145.03%  |  |  |  |  |  |  |  |  |
| Personnel                                   | 29,559   | 34,667   |  |  |  |  |  |  |  |  |
| Personnel allocation ratio (WAV)            | 26.26%   | 28.05%   |  |  |  |  |  |  |  |  |
| Personnel expense/assets (WAV)              | 3.77%    | 3.55%    |  |  |  |  |  |  |  |  |
| Portfolio at risk > 30 days (WAV)           | 0.10%    | 0.16%    |  |  |  |  |  |  |  |  |
| Portfolio at risk > 90 days (WAV)           | 0.07%    | 0.10%    |  |  |  |  |  |  |  |  |
| Profit margin (WAV)                         | 30.65%   | 31.05%   |  |  |  |  |  |  |  |  |
| Provision for loan impairment/assets (WAV)  | 0.24%    | 0.21%    |  |  |  |  |  |  |  |  |
| Return on assets (WAV)                      | 3.68%    | 3.66%    |  |  |  |  |  |  |  |  |
| Return on equity (WAV)                      | 23.67%   | 24.84%   |  |  |  |  |  |  |  |  |
| Risk coverage (WAV)                         | 367.94%  | 215.83%  |  |  |  |  |  |  |  |  |
| Total expense / assets (WAV)                | 10.46%   | 10.17%   |  |  |  |  |  |  |  |  |
| Write-off ratio (WAV)                       | 0.04%    | 0.06%    |  |  |  |  |  |  |  |  |
| Yield on gross loan portfolio (WAV)         | 21.12%   | 19.93%   |  |  |  |  |  |  |  |  |