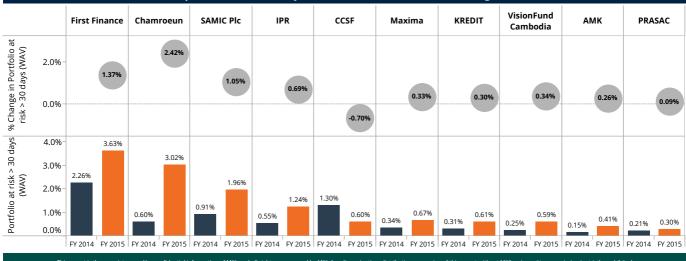

#### **Risk and Liquidity**

FSPs have seen **rise in PAR > 30 days** to 0.32% in FY 2015 from 0.19% FY 2014.

There has been an increase in the loan loss rate that has **changed from negative to a positive value** indicating lower recovery from the written-off loans during FY 2015.

Among the top ten FSPs **Chamroeun** has observed the **highest change in its PAR levels** in FY 2015 compared to FY 2014, whereas on the other hand, **PRASAC have reported lowest PAR value** both for PAR > 30 and PAR > 90 days during FY 2015.