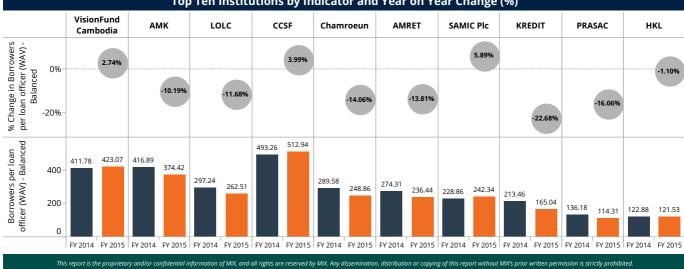

#### **Loan Officers**

|                      | Benchma   | rk by legal s | tatus     |               |        | Bei       | nchmark by S  | icale     |               |
|----------------------|-----------|---------------|-----------|---------------|--------|-----------|---------------|-----------|---------------|
|                      | FY 2014   |               | FY 2015   |               |        | FY 2      | 014           | FY 2015   |               |
| Legal Status         | FSP count | Loan officers | FSP count | Loan officers | Scale  | FSP count | Loan officers | FSP count | Loan officers |
| Bank                 | 1         |               | 1         |               | Large  | 2         | 1,844         | 2         | 2,782         |
| MFI                  | 9         | 529           | 9         | 529           | Medium | 5         | 4,020         | 7         | 6,397         |
| MFI (Deposit-taking) | 8         | 7,213         | 8         | 9,179         |        | 3         |               | ,         |               |
| NGO                  | 1         | 19            | 1         | 16            | Small  | 12        | 1,897         | 10        | 545           |
| Total                | 19        | 7,761         | 19        | 9,724         | Total  | 19        | 7,761         | 19        | 9,724         |

Top Ten Institutions by Indicator and Year on Year Change (%)