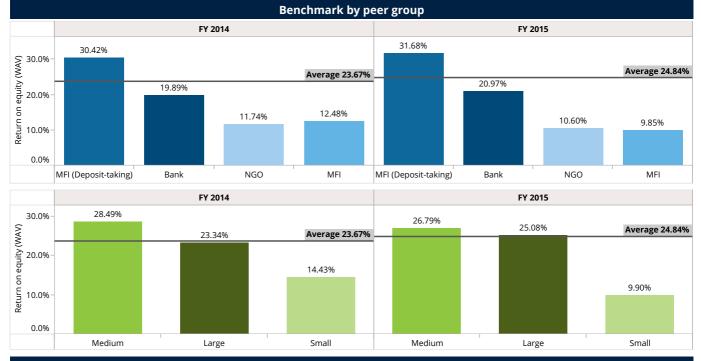

#### **Return on equity**

|                      | Benchmar  | k by legal s              | tatus     |                           | Benchmark by scale |           |                           |           |                           |  |
|----------------------|-----------|---------------------------|-----------|---------------------------|--------------------|-----------|---------------------------|-----------|---------------------------|--|
|                      | FY 2      | 2014                      | FY 2      | 2015                      | FY 2014            |           |                           | FY 2015   |                           |  |
| Legal Status         | FSP count | Return on<br>equity (WAV) | FSP count | Return on<br>equity (WAV) | Scale              | FSP count | Return on<br>equity (WAV) | FSP count | Return on<br>equity (WAV) |  |
| Bank                 | 1         | 19.89%                    | 1         | 20.97%                    | Large              | 2         | 23.34%                    | 2         | 25.08%                    |  |
| MFI                  | 9         | 12.48%                    | 9         | 9.85%                     | Medium             | 5         | 28.49%                    | 7         | 26.79%                    |  |
| MFI (Deposit-taking) | 8         | 30.42%                    | 8         | 31.68%                    |                    |           |                           |           |                           |  |
| NGO                  | 1         | 11.74%                    | 1         | 10.60%                    | Small              | 12        | 14.43%                    | 10        | 9.90%                     |  |
| Aggregated           | 19        | 23.67%                    | 19        | 24.84%                    | Aggregated         | 19        | 23.67%                    | 19        | 24.84%                    |  |

Top Ten Institutions by Indicator and Year on Year Change (%)