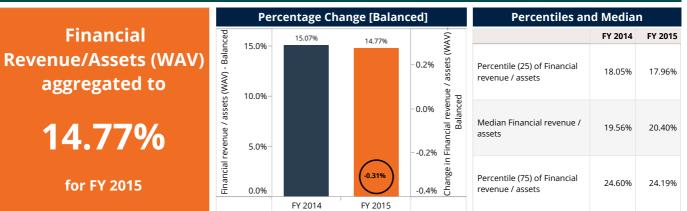

#### Financial revenue by assets

|                      | Benchmai  | rk by legal s                          | tatus     |                                        | Benchmark by scale |           |                                        |           |                                        |  |  |
|----------------------|-----------|----------------------------------------|-----------|----------------------------------------|--------------------|-----------|----------------------------------------|-----------|----------------------------------------|--|--|
|                      | FY 2      | 2014                                   | FY 2015   |                                        |                    | FY 2      | 014                                    | FY 2015   |                                        |  |  |
| Legal Status         | FSP count | Financial<br>revenue /<br>assets (WAV) | FSP count | Financial<br>revenue /<br>assets (WAV) | Scale              | FSP count | Financial<br>revenue /<br>assets (WAV) | FSP count | Financial<br>revenue /<br>assets (WAV) |  |  |
| Bank                 | 1         | 10.90%                                 | 1         | 10.64%                                 | Large              | 2         | 12.39%                                 | 2         | 12.15%                                 |  |  |
| MFI                  | 9         | 23.37%                                 | 9         | 22.53%                                 | Medium             | 5         | 20.59%                                 | 7         | 20.51%                                 |  |  |
| MFI (Deposit-taking) | 8         | 20.84%                                 | 8         | 19.79%                                 |                    | -         |                                        |           |                                        |  |  |
| NGO                  | 1         | 19.10%                                 | 1         | 16.62%                                 | Small              | 12        | 25.15%                                 | 10        | 22.21%                                 |  |  |
| Aggregated           | 19        | 15.07%                                 | 19        | 14.77%                                 | Aggregated         | 19        | 15.07%                                 | 19        | 14.77%                                 |  |  |