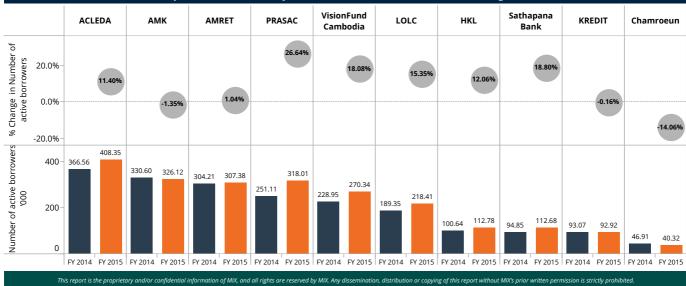

Among the top ten FSPs **Chamroeun** has observed the **highest change in its PAR levels** in FY 2015 compared to FY 2014, whereas on the other hand, **PRASAC have reported lowest PAR value** both for PAR > 30 and PAR > 90 days during FY 2015.

Top Ten Institutions by Indicator '000 and Year on Year Change (%)