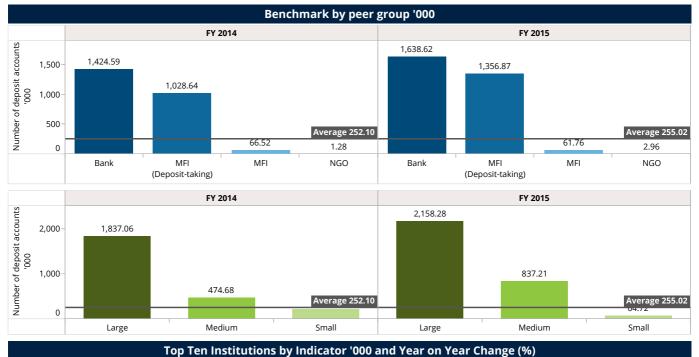

#### Number of deposit accounts

|                      | Benchmar  | 'k by legal s                         | tatus     |                                       | Benchmark by scale |           |                                       |           |                                       |  |
|----------------------|-----------|---------------------------------------|-----------|---------------------------------------|--------------------|-----------|---------------------------------------|-----------|---------------------------------------|--|
|                      | FY 2      | 2014                                  | FY 2      | 2015                                  |                    | FY 2      | 014                                   | FY 2015   |                                       |  |
| Legal Status         | FSP count | Number of<br>deposit<br>accounts '000 | FSP count | Number of<br>deposit<br>accounts '000 | Scale              | FSP count | Number of<br>deposit<br>accounts '000 | FSP count | Number of<br>deposit<br>accounts '000 |  |
| Bank                 | 1         | 1,424.59                              | 1         | 1,638.62                              | Large              | 2         | 1,837.06                              | 2         | 2,158.28                              |  |
| MFI                  | 9         | 66.52                                 | 9         | 61.76                                 | Medium             | 5         | 474.68                                | 7         | 837.21                                |  |
| MFI (Deposit-taking) | 8         | 1,028.64                              | 8         | 1,356.87                              |                    |           |                                       |           |                                       |  |
| NGO                  | 1         | 1.28                                  | 1         | 2.96                                  | Small              | 12        | 209.29                                | 10        | 64.72                                 |  |
| Total                | 19        | 2,521.02                              | 19        | 3,060.21                              | Total              | 19        | 2,521.02                              | 19        | 3,060.21                              |  |