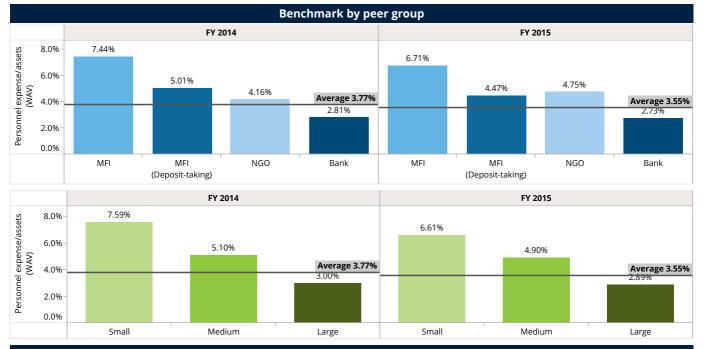

on, distribution or copying of this report without MIX's prior written per

| Benchmark Indicator Reference               |          |          |  |  |  |  |  |  |  |  |
|---------------------------------------------|----------|----------|--|--|--|--|--|--|--|--|
|                                             | FY 2014  | FY 2015  |  |  |  |  |  |  |  |  |
| Number of FSPs                              | 19       | 19       |  |  |  |  |  |  |  |  |
| ADB per depositor (USD) (WAV)               | 1,172.03 | 1,338.49 |  |  |  |  |  |  |  |  |
| ALB per borrower (USD) (WAV)                | 1,881.17 | 2,282.99 |  |  |  |  |  |  |  |  |
| Administrative expense/assets (WAV)         | 2.40%    | 2.12%    |  |  |  |  |  |  |  |  |
| Assets (USD) m                              | 5,385.40 | 7,147.32 |  |  |  |  |  |  |  |  |
| Average deposit account balance (USD) (WAV) | 1,117.13 | 1,282.69 |  |  |  |  |  |  |  |  |
| Borrowers per loan officer (WAV)            | 218.16   | 190.19   |  |  |  |  |  |  |  |  |
| Borrowers per staff member (WAV)            | 70.72    | 66.52    |  |  |  |  |  |  |  |  |
| Capital/assets (WAV)                        | 15.14%   | 14.76%   |  |  |  |  |  |  |  |  |
| Cost per borrower (USD) (WAV)               | 147.19   | 166.11   |  |  |  |  |  |  |  |  |
| Debt to equity (WAV)                        | 5.63     | 5.79     |  |  |  |  |  |  |  |  |
| Deposit accounts per staff member (WAV)     | 85.29    | 88.28    |  |  |  |  |  |  |  |  |
| Depositors per staff member (WAV)           | 81.29    | 84.59    |  |  |  |  |  |  |  |  |
| Deposits (USD) m                            | 2,816.31 | 3,925.32 |  |  |  |  |  |  |  |  |
| Deposits to loans (WAV)                     | 71.62%   | 74.57%   |  |  |  |  |  |  |  |  |
| Deposits to total assets (WAV)              | 52.29%   | 54.92%   |  |  |  |  |  |  |  |  |
| Equity (USD) m                              | 812.38   | 1,052.59 |  |  |  |  |  |  |  |  |
| Financial expense/assets (WAV)              | 4.04%    | 4.27%    |  |  |  |  |  |  |  |  |
| Financial revenue / assets (WAV)            | 15.07%   | 14.77%   |  |  |  |  |  |  |  |  |
| Gross Loan Portfolio (USD) m                | 3,932.55 | 5,264.34 |  |  |  |  |  |  |  |  |
| Loan loss rate (WAV)                        | 0.02%    | 0.04%    |  |  |  |  |  |  |  |  |
| Loan officers                               | 7,761    | 9,724    |  |  |  |  |  |  |  |  |
| Number of active borrowers '000             | 2,090.48 | 2,305.90 |  |  |  |  |  |  |  |  |
| Number of deposit accounts '000             | 2,521.02 | 3,060.21 |  |  |  |  |  |  |  |  |
| Number of depositors '000                   | 2,402.94 | 2,932.65 |  |  |  |  |  |  |  |  |
| Offices                                     | 1,185    | 1,291    |  |  |  |  |  |  |  |  |
| Operating expense/assets (WAV)              | 6.18%    | 5.67%    |  |  |  |  |  |  |  |  |
| Operational self sufficiency (WAV)          | 144.20%  | 145.03%  |  |  |  |  |  |  |  |  |
| Personnel                                   | 29,559   | 34,667   |  |  |  |  |  |  |  |  |
| Personnel allocation ratio (WAV)            | 26.26%   | 28.05%   |  |  |  |  |  |  |  |  |
| Personnel expense/assets (WAV)              | 3.77%    | 3.55%    |  |  |  |  |  |  |  |  |
| Portfolio at risk > 30 days (WAV)           | 0.10%    | 0.16%    |  |  |  |  |  |  |  |  |
| Portfolio at risk > 90 days (WAV)           | 0.07%    | 0.10%    |  |  |  |  |  |  |  |  |
| Profit margin (WAV)                         | 30.65%   | 31.05%   |  |  |  |  |  |  |  |  |
| Provision for loan impairment/assets (WAV)  | 0.24%    | 0.21%    |  |  |  |  |  |  |  |  |
| Return on assets (WAV)                      | 3.68%    | 3.66%    |  |  |  |  |  |  |  |  |
| Return on equity (WAV)                      | 23.67%   | 24.84%   |  |  |  |  |  |  |  |  |
| Risk coverage (WAV)                         | 367.94%  | 215.83%  |  |  |  |  |  |  |  |  |
| Total expense / assets (WAV)                | 10.46%   | 10.17%   |  |  |  |  |  |  |  |  |
| Write-off ratio (WAV)                       | 0.04%    | 0.06%    |  |  |  |  |  |  |  |  |
| Yield on gross loan portfolio (WAV)         | 21.12%   | 19.93%   |  |  |  |  |  |  |  |  |