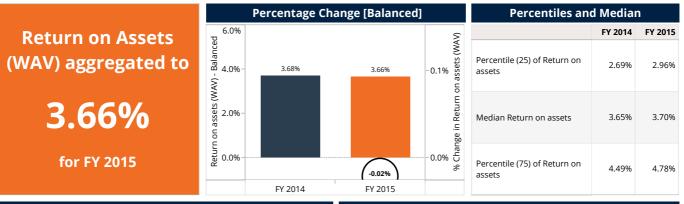

#### **Return on assets**

|                      | Benchma         | rk by legal s             | tatus     |                           | Benchmark by scale |           |                           |           |                           |  |
|----------------------|-----------------|---------------------------|-----------|---------------------------|--------------------|-----------|---------------------------|-----------|---------------------------|--|
|                      | FY 2014 FY 2015 |                           |           |                           |                    | FY 2014   |                           |           | FY 2015                   |  |
| Legal Status         | FSP count       | Return on<br>assets (WAV) | FSP count | Return on<br>assets (WAV) | Scale              | FSP count | Return on<br>assets (WAV) | FSP count | Return on<br>assets (WAV) |  |
| Bank                 | 1               | 3.04%                     | 1         | 2.99%                     | Large              | 2         | 3.43%                     | 2         | 3.45%                     |  |
| MFI                  | 9               | 3.57%                     | 9         | 3.28%                     | Medium             | 5         | 4.53%                     | 7         | 4.20%                     |  |
| MFI (Deposit-taking) | 8               | 4.64%                     | 8         | 4.56%                     |                    |           |                           |           |                           |  |
| NGO                  | 1               | 4.03%                     | 1         | 3.81%                     | Small              | 12        | 3.45%                     | 10        | 3.31%                     |  |
| Aggregated           | 19              | 3.68%                     | 19        | 3.66%                     | Aggregated         | 19        | 3.68%                     | 19        | 3.66%                     |  |