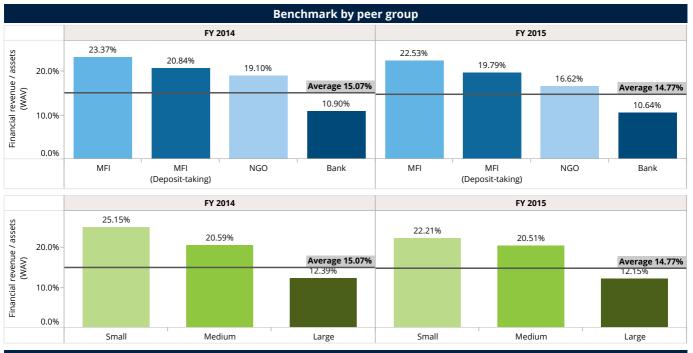

#### Financial revenue by assets

|                      | Benchmai  | rk by legal s                          | tatus     |                                        | Benchmark by scale |           |                                        |           |                                        |  |  |
|----------------------|-----------|----------------------------------------|-----------|----------------------------------------|--------------------|-----------|----------------------------------------|-----------|----------------------------------------|--|--|
|                      | FY 2      | 2014                                   | FY 2015   |                                        |                    | FY 2      | 014                                    | FY 2015   |                                        |  |  |
| Legal Status         | FSP count | Financial<br>revenue /<br>assets (WAV) | FSP count | Financial<br>revenue /<br>assets (WAV) | Scale              | FSP count | Financial<br>revenue /<br>assets (WAV) | FSP count | Financial<br>revenue /<br>assets (WAV) |  |  |
| Bank                 | 1         | 10.90%                                 | 1         | 10.64%                                 | Large              | 2         | 12.39%                                 | 2         | 12.15%                                 |  |  |
| MFI                  | 9         | 23.37%                                 | 9         | 22.53%                                 | Medium             | 5         | 20.59%                                 | 7         | 20.51%                                 |  |  |
| MFI (Deposit-taking) | 8         | 20.84%                                 | 8         | 19.79%                                 |                    | -         |                                        |           |                                        |  |  |
| NGO                  | 1         | 19.10%                                 | 1         | 16.62%                                 | Small              | 12        | 25.15%                                 | 10        | 22.21%                                 |  |  |
| Aggregated           | 19        | 15.07%                                 | 19        | 14.77%                                 | Aggregated         | 19        | 15.07%                                 | 19        | 14.77%                                 |  |  |