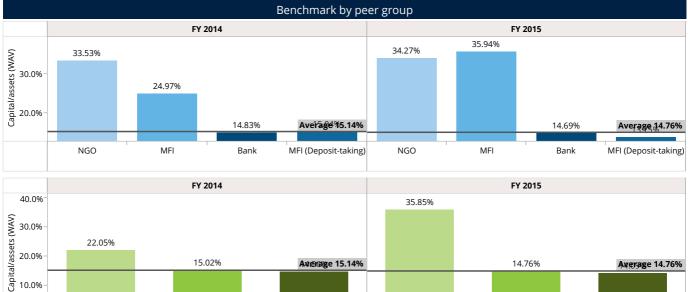

#### **Capital to assets**

Percentage Change [Balanced] **Percentiles and Median** 3.0% FY 2014 15 14% Change in Capital/assets ratio (WAV) -14.76% **Capital/Asset Ratio** 15.0% Capital/assets (WAV) - Balanced Percentile (25) of Capital 2.0% 15.27% (WAV) aggregated to /asset ratio 10.0% Balanced 1.0% 14.76% Median Capital /asset ratio 18.37% 5.0% 0.0% reported as of FY 2015 -0.39% Percentile (75) of Capital 0.0% 24 78% -1.0% /asset ratio FY 2014 FY 2015

FY 2015

16.28%

19.01%

33 33%

Large

Medium

|                      | Benchmark by legal status Benchmark by scale |                         |           |                         |            |           |                         |           |                         |
|----------------------|----------------------------------------------|-------------------------|-----------|-------------------------|------------|-----------|-------------------------|-----------|-------------------------|
|                      | FY 2014                                      |                         | FY 2015   |                         |            | FY 2      | 2014                    | FY 2015   |                         |
| Legal Status         | FSP count                                    | Capital/assets<br>(WAV) | FSP count | Capital/assets<br>(WAV) | Scale      | FSP count | Capital/assets<br>(WAV) | FSP count | Capital/assets<br>(WAV) |
| Bank                 | 1                                            | 14.83%                  | 1         | 14.69%                  | Large      | 2         | 14.56%                  | 2         | 14.09%                  |
| MFI                  | 9                                            | 24.97%                  | 9         | 35.94%                  | Medium     | 5         | 15.02%                  | 7         | 14.76%                  |
| MFI (Deposit-taking) | 8                                            | 15.04%                  | 8         | 13.75%                  |            |           |                         |           |                         |
| NGO                  | 1                                            | 33.53%                  | 1         | 34.27%                  | Small      | 12        | 22.05%                  | 10        | 35.85%                  |
| Aggregated           | 19                                           | 15.14%                  | 19        | 14.76%                  | Aggregated | 19        | 15.14%                  | 19        | 14.76%                  |

Large

Small

Medium

0.0%

Small

This report is the proprietary and/or confidential information of MIX, and all rights are reserved by MIX. Any dissemination, distribution or copying of this report without MIX's prior written permission is strictly prohibited.