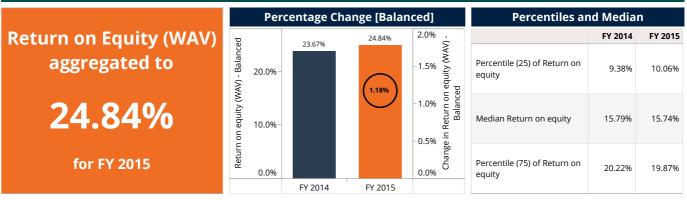

#### **Return on equity**

|                      | Benchmar  | k by legal s              | tatus     |                           | Benchmark by scale |           |                           |           |                           |  |
|----------------------|-----------|---------------------------|-----------|---------------------------|--------------------|-----------|---------------------------|-----------|---------------------------|--|
|                      | FY 2      | 2014                      | FY 2      | 2015                      | FY 2014            |           |                           | FY 2015   |                           |  |
| Legal Status         | FSP count | Return on<br>equity (WAV) | FSP count | Return on<br>equity (WAV) | Scale              | FSP count | Return on<br>equity (WAV) | FSP count | Return on<br>equity (WAV) |  |
| Bank                 | 1         | 19.89%                    | 1         | 20.97%                    | Large              | 2         | 23.34%                    | 2         | 25.08%                    |  |
| MFI                  | 9         | 12.48%                    | 9         | 9.85%                     | Medium             | 5         | 28.49%                    | 7         | 26.79%                    |  |
| MFI (Deposit-taking) | 8         | 30.42%                    | 8         | 31.68%                    |                    |           |                           |           |                           |  |
| NGO                  | 1         | 11.74%                    | 1         | 10.60%                    | Small              | 12        | 14.43%                    | 10        | 9.90%                     |  |
| Aggregated           | 19        | 23.67%                    | 19        | 24.84%                    | Aggregated         | 19        | 23.67%                    | 19        | 24.84%                    |  |

Top Ten Institutions by Indicator and Year on Year Change (%)