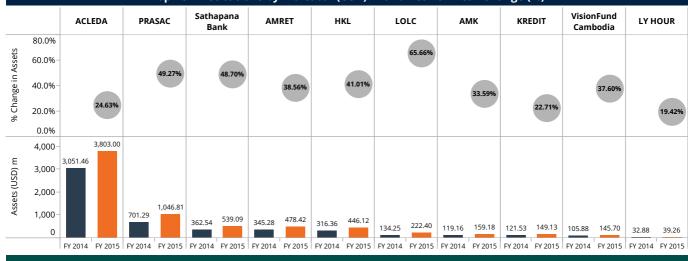

#### Assets

#### Total Assets (USD) m

7,147.32

reported as of FY 2015

# Percentiles and MedianFY 2014FY 2015Percentile (25) of Assets<br/>(USD) m9.6312.20Median Assets (USD) m32.8839.26Percentile (75) of Assets<br/>(USD) m225.31334.26

|                      | Benchmar  | k by Legal s      | tatus     |                   |        | Ве        | nchmark by S   | Scale     |                |  |
|----------------------|-----------|-------------------|-----------|-------------------|--------|-----------|----------------|-----------|----------------|--|
|                      | FY 2      | FY 2014           |           | FY 2015           |        | FY 2      | 2014           | FY        | FY 2015        |  |
| Legal Status         | FSP count | Assets (USD)<br>m | FSP count | Assets (USD)<br>m | Scale  | FSP count | Assets (USD) m | FSP count | Assets (USD) m |  |
| Bank                 | 1         | 3,051.46          | 1         | 3,803.00          | Large  | 2         | 3,752.75       | 2         | 4,849.81       |  |
| MFI                  | 9         | 120.55            | 9         | 149.54            | Medium | 5         | 1.279.96       | 7         | 2,140.04       |  |
| MFI (Deposit-taking) | 8         | 2,206.29          | 8         | 3,186.84          |        |           | ,              | ,         |                |  |
| NGO                  | 1         | 7.10              | 1         | 7.93              | Small  | 12        | 352.69         | 10        | 157.47         |  |
| Total                | 19        | 5,385.40          | 19        | 7,147.32          | Total  | 19        | 5,385.40       | 19        | 7,147.32       |  |

Top Ten Institutions by Indicator (USD) m and Year on Year Change (%)

This report is the proprietary and/or confidential information of MIX, and all rights are reserved by MIX. Any dissemination, distribution or copying of this report without MIX's prior written permission is strictly prohibited