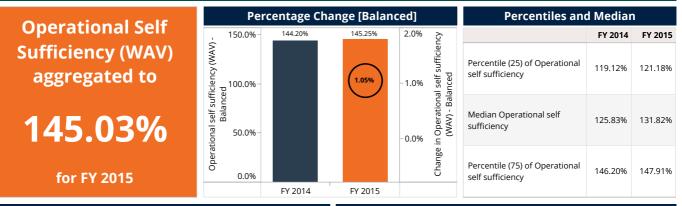

## **Operating self sufficiency (OSS)**

|                      | Benchma   | rk by legal s                               | status    |                                             | Benchmark by legal status |           |                                          |           |                                          |  |
|----------------------|-----------|---------------------------------------------|-----------|---------------------------------------------|---------------------------|-----------|------------------------------------------|-----------|------------------------------------------|--|
|                      | FY 2      | 2014                                        | FY 2      | 2015                                        |                           | FY 2      | 2014                                     | FY 2015   |                                          |  |
| Legal Status         | FSP count | Operational<br>self<br>sufficiency<br>(WAV) | FSP count | Operational<br>self<br>sufficiency<br>(WAV) | Scale                     | FSP count | Operational<br>self sufficiency<br>(WAV) | FSP count | Operational<br>self sufficiency<br>(WAV) |  |
| Bank                 | 1         | 153.62%                                     | 1         | 154.43%                                     | Large                     | 2         | 153.15%                                  | 2         | 155.29%                                  |  |
| MFI                  | 9         | 123.67%                                     | 9         | 119.17%                                     | Medium                    | 5         | 138.19%                                  | 7         | 134.73%                                  |  |
| MFI (Deposit-taking) | 8         | 138.89%                                     | 8         | 140.76%                                     |                           |           |                                          |           |                                          |  |
| NGO                  | 1         | 141.65%                                     | 1         | 145.87%                                     | Small                     | 12        | 120.96%                                  | 10        | 120.01%                                  |  |
| Aggregated           | 19        | 144.20%                                     | 19        | 145.03%                                     | Aggregated                | 19        | 144.20%                                  | 19        | 145.03%                                  |  |