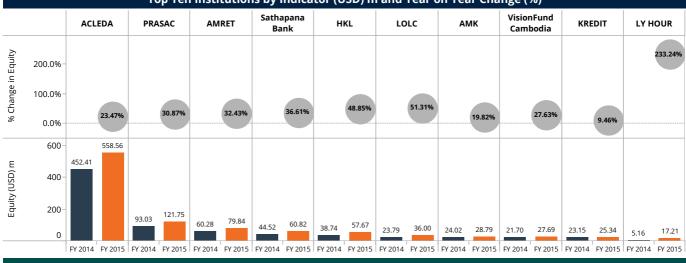

Top Ten Institutions by Indicator (USD) m and Year on Year Change (%)

This report is the proprietary and/or confidential information of MIX, and all rights are reserved by MIX. Any dissemination, distribution or copying of this report without MIX's prior written permission is strictly prohibited

|                      | Benchmar  | k by legal s      | tatus     |                   | Benchmark by scale |           |                |           |                |  |  |
|----------------------|-----------|-------------------|-----------|-------------------|--------------------|-----------|----------------|-----------|----------------|--|--|
|                      | FY 2      | 2014              | FY 2015   |                   |                    | FY 2      | FY 2014        |           | 2015           |  |  |
| Legal Status         | FSP count | Equity (USD)<br>m | FSP count | Equity (USD)<br>m | Scale              | FSP count | Equity (USD) m | FSP count | Equity (USD) m |  |  |
| Bank                 | 1         | 452.41            | 1         | 558.56            | Large              | 2         | 545.43         | 2         | 680.31         |  |  |
| MFI                  | 9         | 28.35             | 9         | 53.41             | Medium             | 5         | 190.50         | 7         | 316.15         |  |  |
| MFI (Deposit-taking) | 8         | 329.24            | 8         | 437.90            |                    | 10        |                |           |                |  |  |
| NGO                  | 1         | 2.38              | 1         | 2.72              | Small              | 12        | 76.46          | 10        | 56.12          |  |  |
| Total                | 19        | 812.38            | 19        | 1,052.59          | Total              | 19        | 812.38         | 19        | 1,052.59       |  |  |