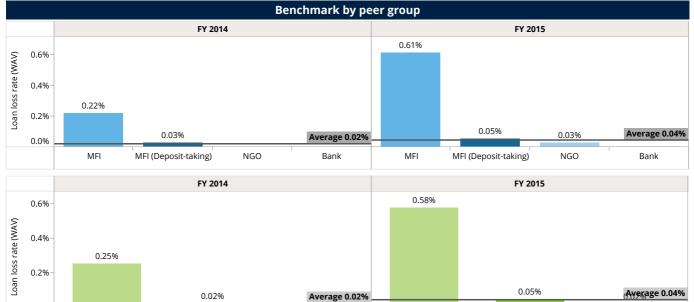

#### **Risk and Liquidity**

FSPs have seen **rise in PAR > 30 days** to 0.32% in FY 2015 from 0.19% FY 2014.

There has been an increase in the loan loss rate that has **changed from negative to a positive value** indicating lower recovery from the written-off loans during FY 2015.

on, distribution or copying of this report without MIX's prior written per

| Benchmark Indicator Reference               |          |          |  |  |  |  |  |  |  |  |
|---------------------------------------------|----------|----------|--|--|--|--|--|--|--|--|
|                                             | FY 2014  | FY 2015  |  |  |  |  |  |  |  |  |
| Number of FSPs                              | 19       | 19       |  |  |  |  |  |  |  |  |
| ADB per depositor (USD) (WAV)               | 1,172.03 | 1,338.49 |  |  |  |  |  |  |  |  |
| ALB per borrower (USD) (WAV)                | 1,881.17 | 2,282.99 |  |  |  |  |  |  |  |  |
| Administrative expense/assets (WAV)         | 2.40%    | 2.12%    |  |  |  |  |  |  |  |  |
| Assets (USD) m                              | 5,385.40 | 7,147.32 |  |  |  |  |  |  |  |  |
| Average deposit account balance (USD) (WAV) | 1,117.13 | 1,282.69 |  |  |  |  |  |  |  |  |
| Borrowers per loan officer (WAV)            | 218.16   | 190.19   |  |  |  |  |  |  |  |  |
| Borrowers per staff member (WAV)            | 70.72    | 66.52    |  |  |  |  |  |  |  |  |
| Capital/assets (WAV)                        | 15.14%   | 14.76%   |  |  |  |  |  |  |  |  |
| Cost per borrower (USD) (WAV)               | 147.19   | 166.11   |  |  |  |  |  |  |  |  |
| Debt to equity (WAV)                        | 5.63     | 5.79     |  |  |  |  |  |  |  |  |
| Deposit accounts per staff member (WAV)     | 85.29    | 88.28    |  |  |  |  |  |  |  |  |
| Depositors per staff member (WAV)           | 81.29    | 84.59    |  |  |  |  |  |  |  |  |
| Deposits (USD) m                            | 2,816.31 | 3,925.32 |  |  |  |  |  |  |  |  |
| Deposits to loans (WAV)                     | 71.62%   | 74.57%   |  |  |  |  |  |  |  |  |
| Deposits to total assets (WAV)              | 52.29%   | 54.92%   |  |  |  |  |  |  |  |  |
| Equity (USD) m                              | 812.38   | 1,052.59 |  |  |  |  |  |  |  |  |
| Financial expense/assets (WAV)              | 4.04%    | 4.27%    |  |  |  |  |  |  |  |  |
| Financial revenue / assets (WAV)            | 15.07%   | 14.77%   |  |  |  |  |  |  |  |  |
| Gross Loan Portfolio (USD) m                | 3,932.55 | 5,264.34 |  |  |  |  |  |  |  |  |
| Loan loss rate (WAV)                        | 0.02%    | 0.04%    |  |  |  |  |  |  |  |  |
| Loan officers                               | 7,761    | 9,724    |  |  |  |  |  |  |  |  |
| Number of active borrowers '000             | 2,090.48 | 2,305.90 |  |  |  |  |  |  |  |  |
| Number of deposit accounts '000             | 2,521.02 | 3,060.21 |  |  |  |  |  |  |  |  |
| Number of depositors '000                   | 2,402.94 | 2,932.65 |  |  |  |  |  |  |  |  |
| Offices                                     | 1,185    | 1,291    |  |  |  |  |  |  |  |  |
| Operating expense/assets (WAV)              | 6.18%    | 5.67%    |  |  |  |  |  |  |  |  |
| Operational self sufficiency (WAV)          | 144.20%  | 145.03%  |  |  |  |  |  |  |  |  |
| Personnel                                   | 29,559   | 34,667   |  |  |  |  |  |  |  |  |
| Personnel allocation ratio (WAV)            | 26.26%   | 28.05%   |  |  |  |  |  |  |  |  |
| Personnel expense/assets (WAV)              | 3.77%    | 3.55%    |  |  |  |  |  |  |  |  |
| Portfolio at risk > 30 days (WAV)           | 0.10%    | 0.16%    |  |  |  |  |  |  |  |  |
| Portfolio at risk > 90 days (WAV)           | 0.07%    | 0.10%    |  |  |  |  |  |  |  |  |
| Profit margin (WAV)                         | 30.65%   | 31.05%   |  |  |  |  |  |  |  |  |
| Provision for loan impairment/assets (WAV)  | 0.24%    | 0.21%    |  |  |  |  |  |  |  |  |
| Return on assets (WAV)                      | 3.68%    | 3.66%    |  |  |  |  |  |  |  |  |
| Return on equity (WAV)                      | 23.67%   | 24.84%   |  |  |  |  |  |  |  |  |
| Risk coverage (WAV)                         | 367.94%  | 215.83%  |  |  |  |  |  |  |  |  |
| Total expense / assets (WAV)                | 10.46%   | 10.17%   |  |  |  |  |  |  |  |  |
| Write-off ratio (WAV)                       | 0.04%    | 0.06%    |  |  |  |  |  |  |  |  |
| Yield on gross loan portfolio (WAV)         | 21.12%   | 19.93%   |  |  |  |  |  |  |  |  |