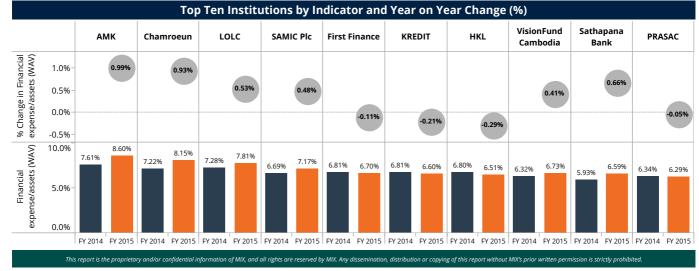

#### Financial expense by assets Percentage Change [Balanced] **Percentiles and Median** Financial 0.5% FY 2014 FY 2015 4.27% 4.04% Change in Financial expense/assets (WAV) - Balanced Expense/Assets (WAV) Financial expense/assets (WAV) 4.0% 0.4% Percentile (25) of Financial 2.86% 3.05% aggregated to expense / assets 3.0% 0.3% Balanced 0.23% Median Financial expense / 2.0% 4.27% 0.2% 5.93% 6.29% assets 1.0% 0.1% Percentile (75) of Financial 6.81% 6.72% for FY 2015 0.0% 0.0% expense / assets FY 2014 FY 2015

|                      |           | Benchmark by scale                    |           |                                       |            |           |                                      |           |                                      |
|----------------------|-----------|---------------------------------------|-----------|---------------------------------------|------------|-----------|--------------------------------------|-----------|--------------------------------------|
|                      | FY 2014   |                                       | FY 2015   |                                       |            | FY 2014   |                                      | FY 2015   |                                      |
| Legal Status         | FSP count | Financial<br>expense/<br>assets (WAV) | FSP count | Financial<br>expense/<br>assets (WAV) | Scale      | FSP count | Financial<br>expense/assets<br>(WAV) | FSP count | Financial<br>expense/assets<br>(WAV) |
| Bank                 | 1         | 2.42%                                 | 1         | 2.56%                                 | Large      | 2         | 3.10%                                | 2         | 3.30%                                |
| MFI                  | 9         | 4.68%                                 | 9         | 4.46%                                 | Medium     | 5         | 6.34%                                | 7         | 6.62%                                |
| MFI (Deposit-taking) | 8         | 6.41%                                 | 8         | 6.51%                                 |            |           |                                      |           |                                      |
| NGO                  | 1         | 3.45%                                 | 1         | 3.12%                                 | Small      | 12        | 6.23%                                | 10        | 4.39%                                |
| Aggregated           | 19        | 4.04%                                 | 19        | 4.27%                                 | Aggregated | 19        | 4.04%                                | 19        | 4.27%                                |