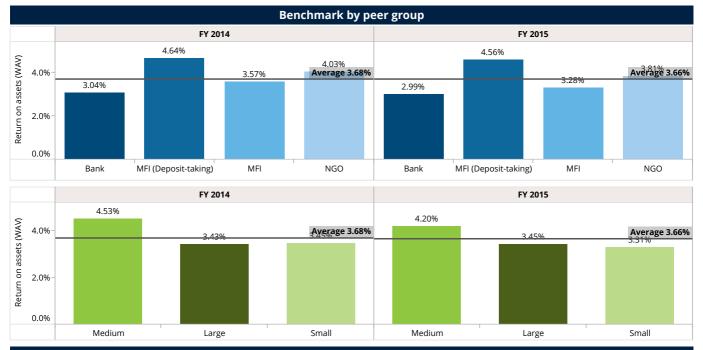

#### **Return on assets**

|                      | Benchma         | rk by legal s             | tatus     |                           | Benchmark by scale |           |                           |           |                           |  |
|----------------------|-----------------|---------------------------|-----------|---------------------------|--------------------|-----------|---------------------------|-----------|---------------------------|--|
|                      | FY 2014 FY 2015 |                           |           |                           |                    | FY 2014   |                           |           | FY 2015                   |  |
| Legal Status         | FSP count       | Return on<br>assets (WAV) | FSP count | Return on<br>assets (WAV) | Scale              | FSP count | Return on<br>assets (WAV) | FSP count | Return on<br>assets (WAV) |  |
| Bank                 | 1               | 3.04%                     | 1         | 2.99%                     | Large              | 2         | 3.43%                     | 2         | 3.45%                     |  |
| MFI                  | 9               | 3.57%                     | 9         | 3.28%                     | Medium             | 5         | 4.53%                     | 7         | 4.20%                     |  |
| MFI (Deposit-taking) | 8               | 4.64%                     | 8         | 4.56%                     |                    |           |                           |           |                           |  |
| NGO                  | 1               | 4.03%                     | 1         | 3.81%                     | Small              | 12        | 3.45%                     | 10        | 3.31%                     |  |
| Aggregated           | 19              | 3.68%                     | 19        | 3.66%                     | Aggregated         | 19        | 3.68%                     | 19        | 3.66%                     |  |