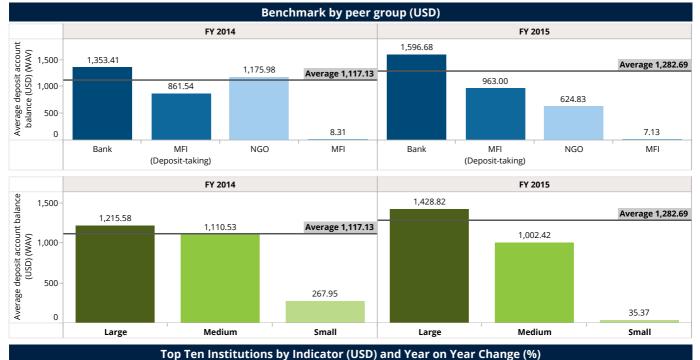

#### Average deposit balance (ADB) per depositor

|                      | Benchmar  | k by legal s                        | tatus     |                                     | Benchmark by legal status |           |                                     |           |                                     |  |
|----------------------|-----------|-------------------------------------|-----------|-------------------------------------|---------------------------|-----------|-------------------------------------|-----------|-------------------------------------|--|
|                      | FY 2      | 2014                                | FY 2015   |                                     |                           | FY        | 2014                                | FY 2015   |                                     |  |
| Legal Status         | FSP count | ADB per<br>depositor<br>(USD) (WAV) | FSP count | ADB per<br>depositor<br>(USD) (WAV) | Scale                     | FSP count | ADB per<br>depositor (USD)<br>(WAV) | FSP count | ADB per<br>depositor (USD)<br>(WAV) |  |
| Bank                 | 1         | 1,353.41                            | 1         | 1,596.68                            | Large                     | 2         | 1,244.58                            | 2         | 1,467.49                            |  |
| MFI                  | 9         | 8.31                                | 9         | 7.13                                | Medium                    | 5         | 1,313.57                            | 7         | 1,094.86                            |  |
| MFI (Deposit-taking) | 8         | 973.24                              | 8         | 1,062.93                            |                           | 12        |                                     | 10        |                                     |  |
| NGO                  | 1         | 1,175.98                            | 1         | 624.83                              | Small                     | 12        | 270.42                              | 10        | 35.37                               |  |
| Total                | 19        | 1,172.03                            | 19        | 1,338.49                            | Total                     | 19        | 1,172.03                            | 19        | 1,338.49                            |  |

#### Average deposit account balance

|                      | FY 2      | 2014                                                    | FY 2      | 2015                                                    |            | FY 2      | 2014                                                    | FY 2      | 015                                                     |
|----------------------|-----------|---------------------------------------------------------|-----------|---------------------------------------------------------|------------|-----------|---------------------------------------------------------|-----------|---------------------------------------------------------|
| Legal Status         | FSP count | Average<br>deposit<br>account<br>balance (USD)<br>(WAV) | FSP count | Average<br>deposit<br>account<br>balance (USD)<br>(WAV) | Scale      | FSP count | Average<br>deposit<br>account<br>balance (USD)<br>(WAV) | FSP count | Average<br>deposit<br>account<br>balance (USD)<br>(WAV) |
| Bank                 | 1         | 1,353.41                                                | 1         | 1,596.68                                                | Large      | 2         | 1,215.58                                                | 2         | 1,428.82                                                |
| MFI                  | 9         | 8.31                                                    | 9         | 7.13                                                    | Medium     | 5         | 1,110.53                                                | 7         | 1,002.42                                                |
| MFI (Deposit-taking) | 8         | 861.54                                                  | 8         | 963.00                                                  | meanann    |           |                                                         | -         |                                                         |
| NGO                  | 1         | 1,175.98                                                | 1         | 624.83                                                  | Small      | 12        | 267.95                                                  | 10        | 35.37                                                   |
| Aggregated           | 19        | 1,117.13                                                | 19        | 1,282.69                                                | Aggregated | 19        | 1,117.13                                                | 19        | 1,282.69                                                |