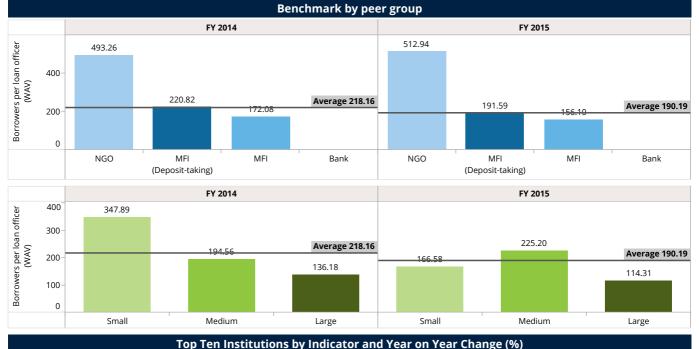

#### **Loan Officers**

|                      | Benchma   | rk by legal s | tatus     |               |        | Bei       | nchmark by S  | icale     |               |
|----------------------|-----------|---------------|-----------|---------------|--------|-----------|---------------|-----------|---------------|
|                      | FY 2014   |               | FY 2015   |               |        | FY 2      | 014           | FY 2015   |               |
| Legal Status         | FSP count | Loan officers | FSP count | Loan officers | Scale  | FSP count | Loan officers | FSP count | Loan officers |
| Bank                 | 1         |               | 1         |               | Large  | 2         | 1,844         | 2         | 2,782         |
| MFI                  | 9         | 529           | 9         | 529           | Medium | 5         | 4,020         | 7         | 6,397         |
| MFI (Deposit-taking) | 8         | 7,213         | 8         | 9,179         |        | 3         |               | ,         |               |
| NGO                  | 1         | 19            | 1         | 16            | Small  | 12        | 1,897         | 10        | 545           |
| Total                | 19        | 7,761         | 19        | 9,724         | Total  | 19        | 7,761         | 19        | 9,724         |

Top Ten Institutions by Indicator and Year on Year Change (%)