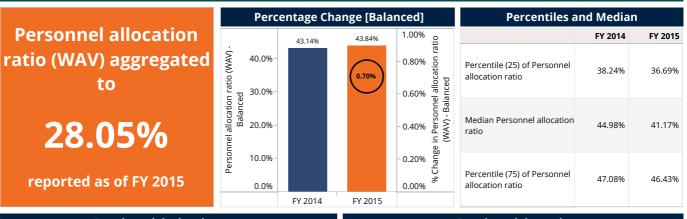

#### Personnel

|                      | Benchmark by legal status Benchmark by Scale |           |           |           |        |           |           |           |           |
|----------------------|----------------------------------------------|-----------|-----------|-----------|--------|-----------|-----------|-----------|-----------|
|                      | FY 2                                         | 014       | FY 2015   |           |        | FY 2      | 014       | FY 2015   |           |
| Legal Status         | FSP count                                    | Personnel | FSP count | Personnel | Scale  | FSP count | Personnel | FSP count | Personnel |
| Bank                 | 1                                            | 11,182    | 1         | 11,926    | Large  | 2         | 15,282    | 2         | 17,211    |
| MFI                  | 9                                            | 1,594     | 9         | 1,873     | Medium | 5         | 9,701     | 7         | 15,523    |
| MFI (Deposit-taking) | 8                                            | 16,722    | 8         | 20,808    |        | _         | ,         |           |           |
| NGO                  | 1                                            | 61        | 1         | 60        | Small  | 12        | 4,576     | 10        | 1,933     |
| Total                | 19                                           | 29,559    | 19        | 34,667    | Total  | 19        | 29,559    | 19        | 34,667    |