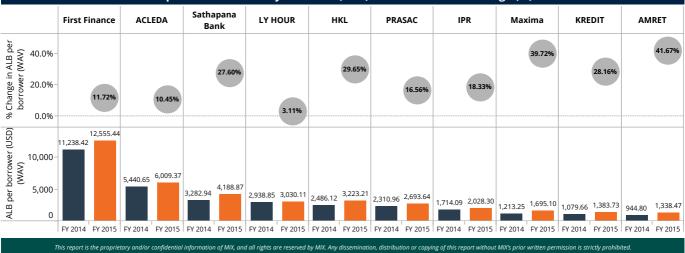

Top Ten Institutions by Indicator (USD) and Year on Year Change (%)

sion is strictly prohibited