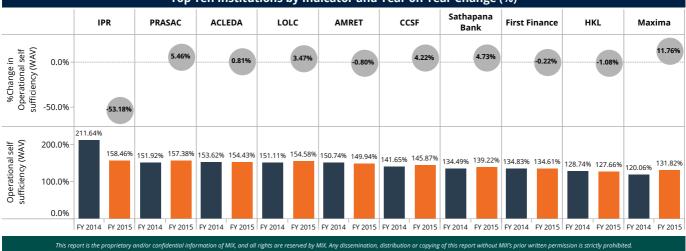

|                           |           |                                          |           |                                          |  |
| NGO                  | 1         | 141.65%                                     | 1         | 145.87%                                     | Small                     | 12        | 120.96%                                  | 10        | 120.01%                                  |  |
| Aggregated           | 19        | 144.20%                                     | 19        | 145.03%                                     | Aggregated                | 19        | 144.20%                                  | 19        | 145.03%                                  |  |





Top Ten Institutions by Indicator and Year on Year Change (%)



## Revenue & Expenses



#### Financial revenue by assets



|                      | Benchmai  | rk by legal s                          | tatus     |                                        | Benchmark by scale |           |                                        |           |                                        |  |  |
|----------------------|-----------|----------------------------------------|-----------|----------------------------------------|--------------------|-----------|----------------------------------------|-----------|----------------------------------------|--|--|
|                      | FY 2      | 2014                                   | FY 2015   |                                        |                    | FY 2      | 014                                    | FY 2