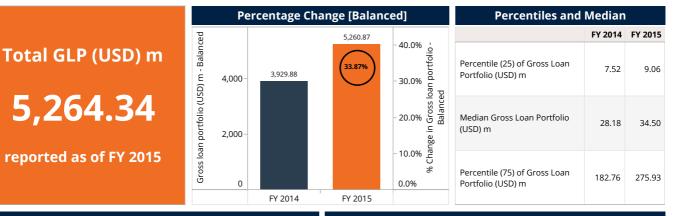

Gross loan portfolio in comparison to borrowers has a **higher growth rate of 33.87% led by large scale FSPs** that is largely grouped by MFIs (deposit-taking) and banks in FY 2015.

FSPs have reported a growth of 21.62% in depositors, 28.60% in the deposit account and 39.36% in deposits during FY 2015. The **growth is led by Sathapana Bank Plc** that has recorded highest growth amongst its peer.

#### **Gross Loan Portfolio**

| Ben                  | ichmark by | legal statu                        | s (USD) m |                                    | Benchmark by scale (USD) m |           |                                    |           |                                    |  |
|----------------------|------------|------------------------------------|-----------|------------------------------------|----------------------------|-----------|------------------------------------|-----------|------------------------------------|--|
|                      | FY 2       | 2014                               | FY 2015   |                                    |                            | FY        | 2014                               | FY 2015   |                                    |  |
| Legal Status         | FSP count  | Gross Loan<br>Portfolio<br>(USD) m | FSP count | Gross Loan<br>Portfolio<br>(USD) m | Scale                      | FSP count | Gross Loan<br>Portfolio (USD)<br>m | FSP count | Gross Loan<br>Portfolio (USD)<br>m |  |
| Bank                 | 1          | 1,994.34                           | 1         | 2,453.92                           | Large                      | 2         | 2,574.65                           | 2         | 3,310.51                           |  |
| MFI                  | 9          | 98.92                              | 9         | 127.89                             | Medium                     | 5         | 1,064.81                           | 7         | 1,818.52                           |  |
| MFI (Deposit-taking) | 8          | 1,832.36                           | 8         | 2,675.11                           |                            |           |                                    |           |                                    |  |
| NGO                  | 1          | 6.93                               | 1         | 7.42                               | Small                      | 12        | 293.09                             | 10        | 135.32                             |  |
| Total                | 19         | 3,932.55                           | 19        | 5,264.34                           | Total                      | 19        | 3,932.55                           | 19        | 5,264.34                           |  |