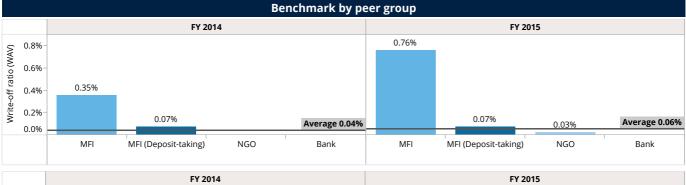

#### **Risk and Liquidity**

FSPs have seen **rise in PAR > 30 days** to 0.32% in FY 2015 from 0.19% FY 2014.

There has been an increase in the loan loss rate that has **changed from negative to a positive value** indicating lower recovery from the written-off loans during FY 2015.

on, distribution or copying of this report without MIX's prior written per

| Benchmark Indicator Reference               |          |          |  |  |  |  |  |  |  |  |
|---------------------------------------------|----------|----------|--|--|--|--|--|--|--|--|
|                                             | FY 2014  | FY 2015  |  |  |  |  |  |  |  |  |
| Number of FSPs                              | 19       | 19       |  |  |  |  |  |  |  |  |
| ADB per depositor (USD) (WAV)               | 1,172.03 | 1,338.49 |  |  |  |  |  |  |  |  |
| ALB per borrower (USD) (WAV)                | 1,881.17 | 2,282.99 |  |  |  |  |  |  |  |  |
| Administrative expense/assets (WAV)         | 2.40%    | 2.12%    |  |  |  |  |  |  |  |  |
| Assets (USD) m                              | 5,385.40 | 7,147.32 |  |  |  |  |  |  |  |  |
| Average deposit account balance (USD) (WAV) | 1,117.13 | 1,282.69 |  |  |  |  |  |  |  |  |
| Borrowers per loan officer (WAV)            | 218.16   | 190.19   |  |  |  |  |  |  |  |  |
| Borrowers per staff member (WAV)            | 70.72    | 66.52    |  |  |  |  |  |  |  |  |
| Capital/assets (WAV)                        | 15.14%   | 14.76%   |  |  |  |  |  |  |  |  |
| Cost per borrower (USD) (WAV)               | 147.19   | 166.11   |  |  |  |  |  |  |  |  |
| Debt to equity (WAV)                        | 5.63     | 5.79     |  |  |  |  |  |  |  |  |
| Deposit accounts per staff member (WAV)     | 85.29    | 88.28    |  |  |  |  |  |  |  |  |
| Depositors per staff member (WAV)           | 81.29    | 84.59    |  |  |  |  |  |  |  |  |
| Deposits (USD) m                            | 2,816.31 | 3,925.32 |  |  |  |  |  |  |  |  |
| Deposits to loans (WAV)                     | 71.62%   | 74.57%   |  |  |  |  |  |  |  |  |
| Deposits to total assets (WAV)              | 52.29%   | 54.92%   |  |  |  |  |  |  |  |  |
| Equity (USD) m                              | 812.38   | 1,052.59 |  |  |  |  |  |  |  |  |
| Financial expense/assets (WAV)              | 4.04%    | 4.27%    |  |  |  |  |  |  |  |  |
| Financial revenue / assets (WAV)            | 15.07%   | 14.77%   |  |  |  |  |  |  |  |  |
| Gross Loan Portfolio (USD) m                | 3,932.55 | 5,264.34 |  |  |  |  |  |  |  |  |
| Loan loss rate (WAV)                        | 0.02%    | 0.04%    |  |  |  |  |  |  |  |  |
| Loan officers                               | 7,761    | 9,724    |  |  |  |  |  |  |  |  |
| Number of active borrowers '000             | 2,090.48 | 2,305.90 |  |  |  |  |  |  |  |  |
| Number of deposit accounts '000             | 2,521.02 | 3,060.21 |  |  |  |  |  |  |  |  |
| Number of depositors '000                   | 2,402.94 | 2,932.65 |  |  |  |  |  |  |  |  |
| Offices                                     | 1,185    | 1,291    |  |  |  |  |  |  |  |  |
| Operating expense/assets (WAV)              | 6.18%    | 5.67%    |  |  |  |  |  |  |  |  |
| Operational self sufficiency (WAV)          | 144.20%  | 145.03%  |  |  |  |  |  |  |  |  |
| Personnel                                   | 29,559   | 34,667   |  |  |  |  |  |  |  |  |
| Personnel allocation ratio (WAV)            | 26.26%   | 28.05%   |  |  |  |  |  |  |  |  |
| Personnel expense/assets (WAV)              | 3.77%    | 3.55%    |  |  |  |  |  |  |  |  |
| Portfolio at risk > 30 days (WAV)           | 0.10%    | 0.16%    |  |  |  |  |  |  |  |  |
| Portfolio at risk > 90 days (WAV)           | 0.07%    | 0.10%    |  |  |  |  |  |  |  |  |
| Profit margin (WAV)                         | 30.65%   | 31.05%   |  |  |  |  |  |  |  |  |
| Provision for loan impairment/assets (WAV)  | 0.24%    | 0.21%    |  |  |  |  |  |  |  |  |
| Return on assets (WAV)                      | 3.68%    | 3.66%    |  |  |  |  |  |  |  |  |
| Return on equity (WAV)                      | 23.67%   | 24.84%   |  |  |  |  |  |  |  |  |
| Risk coverage (WAV)                         | 367.94%  | 215.83%  |  |  |  |  |  |  |  |  |
| Total expense / assets (WAV)                | 10.46%   | 10.17%   |  |  |  |  |  |  |  |  |
| Write-off ratio (WAV)                       | 0.04%    | 0.06%    |  |  |  |  |  |  |  |  |
| Yield on gross loan portfolio (WAV)         | 21.12%   | 19.93%   |  |  |  |  |  |  |  |  |