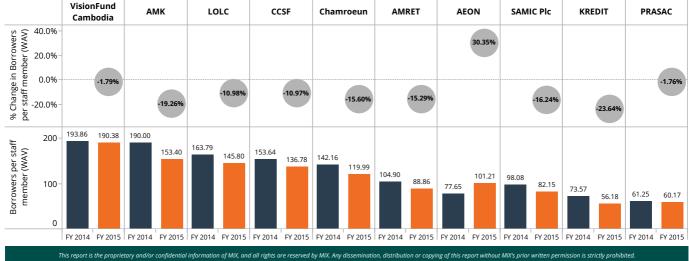

on, distribution or copying of this report without MIX's prior written per

| Benchmark Indicator Reference               |          |          |  |  |  |  |  |  |  |  |
|---------------------------------------------|----------|----------|--|--|--|--|--|--|--|--|
|                                             | FY 2014  | FY 2015  |  |  |  |  |  |  |  |  |
| Number of FSPs                              | 19       | 19       |  |  |  |  |  |  |  |  |
| ADB per depositor (USD) (WAV)               | 1,172.03 | 1,338.49 |  |  |  |  |  |  |  |  |
| ALB per borrower (USD) (WAV)                | 1,881.17 | 2,282.99 |  |  |  |  |  |  |  |  |
| Administrative expense/assets (WAV)         | 2.40%    | 2.12%    |  |  |  |  |  |  |  |  |
| Assets (USD) m                              | 5,385.40 | 7,147.32 |  |  |  |  |  |  |  |  |
| Average deposit account balance (USD) (WAV) | 1,117.13 | 1,282.69 |  |  |  |  |  |  |  |  |
| Borrowers per loan officer (WAV)            | 218.16   | 190.19   |  |  |  |  |  |  |  |  |
| Borrowers per staff member (WAV)            | 70.72    | 66.52    |  |  |  |  |  |  |  |  |
| Capital/assets (WAV)                        | 15.14%   | 14.76%   |  |  |  |  |  |  |  |  |
| Cost per borrower (USD) (WAV)               | 147.19   | 166.11   |  |  |  |  |  |  |  |  |
| Debt to equity (WAV)                        | 5.63     | 5.79     |  |  |  |  |  |  |  |  |
| Deposit accounts per staff member (WAV)     | 85.29    | 88.28    |  |  |  |  |  |  |  |  |
| Depositors per staff member (WAV)           | 81.29    | 84.59    |  |  |  |  |  |  |  |  |
| Deposits (USD) m                            | 2,816.31 | 3,925.32 |  |  |  |  |  |  |  |  |
| Deposits to loans (WAV)                     | 71.62%   | 74.57%   |  |  |  |  |  |  |  |  |
| Deposits to total assets (WAV)              | 52.29%   | 54.92%   |  |  |  |  |  |  |  |  |
| Equity (USD) m                              | 812.38   | 1,052.59 |  |  |  |  |  |  |  |  |
| Financial expense/assets (WAV)              | 4.04%    | 4.27%    |  |  |  |  |  |  |  |  |
| Financial revenue / assets (WAV)            | 15.07%   | 14.77%   |  |  |  |  |  |  |  |  |
| Gross Loan Portfolio (USD) m                | 3,932.55 | 5,264.34 |  |  |  |  |  |  |  |  |
| Loan loss rate (WAV)                        | 0.02%    | 0.04%    |  |  |  |  |  |  |  |  |
| Loan officers                               | 7,761    | 9,724    |  |  |  |  |  |  |  |  |
| Number of active borrowers '000             | 2,090.48 | 2,305.90 |  |  |  |  |  |  |  |  |
| Number of deposit accounts '000             | 2,521.02 | 3,060.21 |  |  |  |  |  |  |  |  |
| Number of depositors '000                   | 2,402.94 | 2,932.65 |  |  |  |  |  |  |  |  |
| Offices                                     | 1,185    | 1,291    |  |  |  |  |  |  |  |  |
| Operating expense/assets (WAV)              | 6.18%    | 5.67%    |  |  |  |  |  |  |  |  |
| Operational self sufficiency (WAV)          | 144.20%  | 145.03%  |  |  |  |  |  |  |  |  |
| Personnel                                   | 29,559   | 34,667   |  |  |  |  |  |  |  |  |
| Personnel allocation ratio (WAV)            | 26.26%   | 28.05%   |  |  |  |  |  |  |  |  |
| Personnel expense/assets (WAV)              | 3.77%    | 3.55%    |  |  |  |  |  |  |  |  |
| Portfolio at risk > 30 days (WAV)           | 0.10%    | 0.16%    |  |  |  |  |  |  |  |  |
| Portfolio at risk > 90 days (WAV)           | 0.07%    | 0.10%    |  |  |  |  |  |  |  |  |
| Profit margin (WAV)                         | 30.65%   | 31.05%   |  |  |  |  |  |  |  |  |
| Provision for loan impairment/assets (WAV)  | 0.24%    | 0.21%    |  |  |  |  |  |  |  |  |
| Return on assets (WAV)                      | 3.68%    | 3.66%    |  |  |  |  |  |  |  |  |
| Return on equity (WAV)                      | 23.67%   | 24.84%   |  |  |  |  |  |  |  |  |
| Risk coverage (WAV)                         | 367.94%  | 215.83%  |  |  |  |  |  |  |  |  |
| Total expense / assets (WAV)                | 10.46%   | 10.17%   |  |  |  |  |  |  |  |  |
| Write-off ratio (WAV)                       | 0.04%    | 0.06%    |  |  |  |  |  |  |  |  |
| Yield on gross loan portfolio (WAV)         | 21.12%   | 19.93%   |  |  |  |  |  |  |  |  |