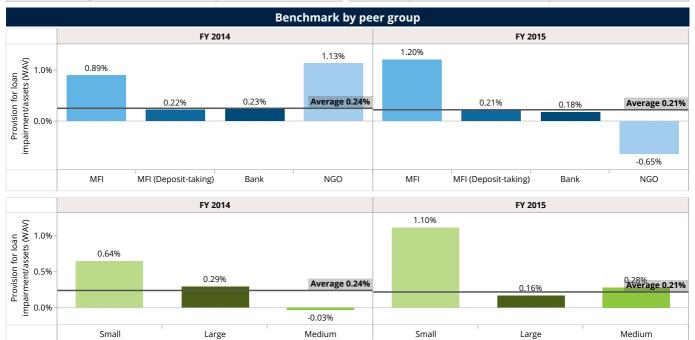

#### **Revenues and Expenses**

The **yield on GLP aggregated** to 19.92% in FY 2015 it **has declined** from 21.12% i.e. by -1.20% from FY 2014, where **IPR FSP** reported the highest decline.

**Operating expense** of the FSPs has slightly **reduced** by 0.50%, whereas the **cost per borrower** of the FSPs has **increased** by 12.68% in FY 2015.