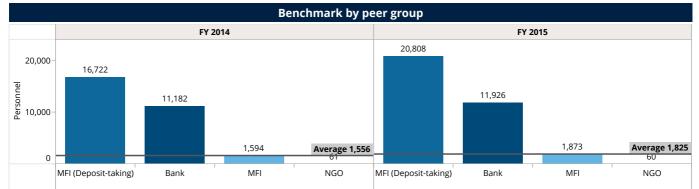

#### Personnel

|                      | Benchmark by legal status Benchmark by Scale |           |           |           |        |           |           |           |           |
|----------------------|----------------------------------------------|-----------|-----------|-----------|--------|-----------|-----------|-----------|-----------|
|                      | FY 2                                         | 014       | FY 2015   |           |        | FY 2      | 014       | FY 2015   |           |
| Legal Status         | FSP count                                    | Personnel | FSP count | Personnel | Scale  | FSP count | Personnel | FSP count | Personnel |
| Bank                 | 1                                            | 11,182    | 1         | 11,926    | Large  | 2         | 15,282    | 2         | 17,211    |
| MFI                  | 9                                            | 1,594     | 9         | 1,873     | Medium | 5         | 9,701     | 7         | 15,523    |
| MFI (Deposit-taking) | 8                                            | 16,722    | 8         | 20,808    |        | _         | ,         |           |           |
| NGO                  | 1                                            | 61        | 1         | 60        | Small  | 12        | 4,576     | 10        | 1,933     |
| Total                | 19                                           | 29,559    | 19        | 34,667    | Total  | 19        | 29,559    | 19        | 34,667    |