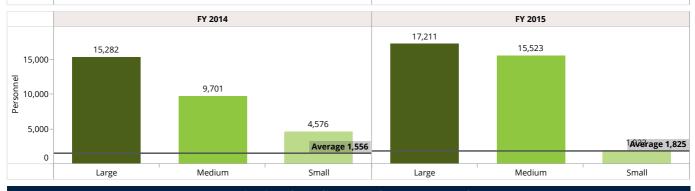

#### Personnel

|                      | Benchmark by legal status Benchmark by Scale |           |           |           |        |           |           |           |           |
|----------------------|----------------------------------------------|-----------|-----------|-----------|--------|-----------|-----------|-----------|-----------|
|                      | FY 2                                         | 014       | FY 2015   |           |        | FY 2      | 014       | FY 2015   |           |
| Legal Status         | FSP count                                    | Personnel | FSP count | Personnel | Scale  | FSP count | Personnel | FSP count | Personnel |
| Bank                 | 1                                            | 11,182    | 1         | 11,926    | Large  | 2         | 15,282    | 2         | 17,211    |
| MFI                  | 9                                            | 1,594     | 9         | 1,873     | Medium | 5         | 9,701     | 7         | 15,523    |
| MFI (Deposit-taking) | 8                                            | 16,722    | 8         | 20,808    |        | _         | ,         |           |           |
| NGO                  | 1                                            | 61        | 1         | 60        | Small  | 12        | 4,576     | 10        | 1,933     |
| Total                | 19                                           | 29,559    | 19        | 34,667    | Total  | 19        | 29,559    | 19        | 34,667    |