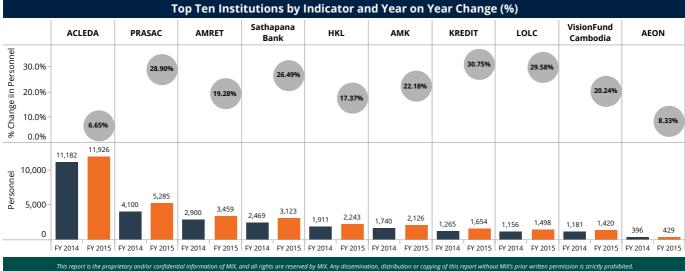

#### Personnel

|                      | Benchmark by legal status Benchmark by Scale |           |           |           |        |           |           |           |           |
|----------------------|----------------------------------------------|-----------|-----------|-----------|--------|-----------|-----------|-----------|-----------|
|                      | FY 2                                         | 014       | FY 2015   |           |        | FY 2      | 014       | FY 2015   |           |
| Legal Status         | FSP count                                    | Personnel | FSP count | Personnel | Scale  | FSP count | Personnel | FSP count | Personnel |
| Bank                 | 1                                            | 11,182    | 1         | 11,926    | Large  | 2         | 15,282    | 2         | 17,211    |
| MFI                  | 9                                            | 1,594     | 9         | 1,873     | Medium | 5         | 9,701     | 7         | 15,523    |
| MFI (Deposit-taking) | 8                                            | 16,722    | 8         | 20,808    |        | _         | ,         |           |           |
| NGO                  | 1                                            | 61        | 1         | 60        | Small  | 12        | 4,576     | 10        | 1,933     |
| Total                | 19                                           | 29,559    | 19        | 34,667    | Total  | 19        | 29,559    | 19        | 34,667    |

Top Ten Institutions by Indicator and Year on Year Change (%)