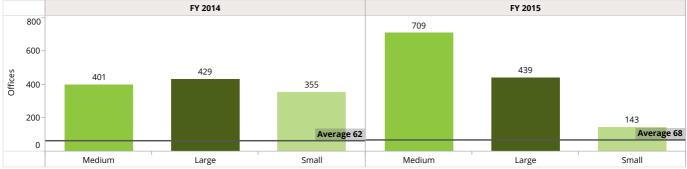

#### Offices

|                      | Benchmar        | k by legal s | tatus     |         | Benchmark by scale |           |         |           |         |  |
|----------------------|-----------------|--------------|-----------|---------|--------------------|-----------|---------|-----------|---------|--|
|                      | FY 2014 FY 2015 |              |           |         |                    | FY 2      | 014     | FY 2      | FY 2015 |  |
| Legal Status         | FSP count       | Offices      | FSP count | Offices | Scale              | FSP count | Offices | FSP count | Offices |  |
| Bank                 | 1               | 253          | 1         | 258     | Large              | 2         | 429     | 2         | 439     |  |
| MFI                  | 9               | 106          | 9         | 136     | Medium             | 5         | 401     | 7         | 709     |  |
| MFI (Deposit-taking) | 8               | 819          | 8         | 890     |                    | 10        |         |           |         |  |
| NGO                  | 1               | 7            | 1         | 7       | Small              | 12        | 355     | 10        | 143     |  |
| Total                | 19              | 1,185        | 19        | 1,291   | Total              | 19        | 1,185   | 19        | 1,291   |  |