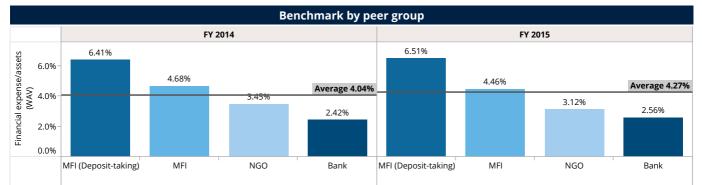

#### Financial expense by assets Percentage Change [Balanced] **Percentiles and Median** Financial 0.5% FY 2014 FY 2015 4.27% 4.04% Change in Financial expense/assets (WAV) - Balanced Expense/Assets (WAV) Financial expense/assets (WAV) 4.0% 0.4% Percentile (25) of Financial 2.86% 3.05% aggregated to expense / assets 3.0% 0.3% Balanced 0.23% Median Financial expense / 2.0% 4.27% 0.2% 5.93% 6.29% assets 1.0% 0.1% Percentile (75) of Financial 6.81% 6.72% for FY 2015 0.0% 0.0% expense / assets FY 2014 FY 2015

|                      |           | Benchmark by scale                    |           |                                       |            |           |                                      |           |                                      |
|----------------------|-----------|---------------------------------------|-----------|---------------------------------------|------------|-----------|--------------------------------------|-----------|--------------------------------------|
|                      | FY 2014   |                                       | FY 2015   |                                       |            | FY 2014   |                                      | FY 2015   |                                      |
| Legal Status         | FSP count | Financial<br>expense/<br>assets (WAV) | FSP count | Financial<br>expense/<br>assets (WAV) | Scale      | FSP count | Financial<br>expense/assets<br>(WAV) | FSP count | Financial<br>expense/assets<br>(WAV) |
| Bank                 | 1         | 2.42%                                 | 1         | 2.56%                                 | Large      | 2         | 3.10%                                | 2         | 3.30%                                |
| MFI                  | 9         | 4.68%                                 | 9         | 4.46%                                 | Medium     | 5         | 6.34%                                | 7         | 6.62%                                |
| MFI (Deposit-taking) | 8         | 6.41%                                 | 8         | 6.51%                                 |            |           |                                      |           |                                      |
| NGO                  | 1         | 3.45%                                 | 1         | 3.12%                                 | Small      | 12        | 6.23%                                | 10        | 4.39%                                |
| Aggregated           | 19        | 4.04%                                 | 19        | 4.27%                                 | Aggregated | 19        | 4.04%                                | 19        | 4.27%                                |