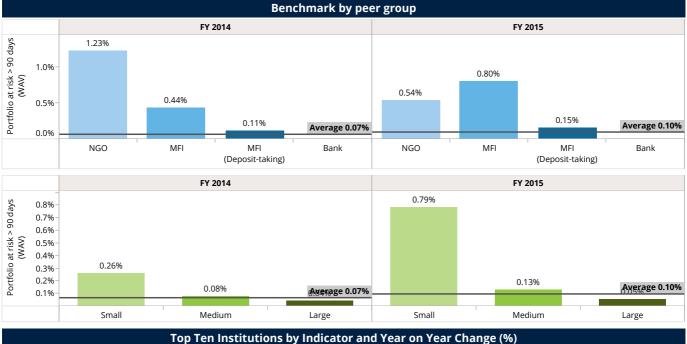

#### **Risk and Liquidity**

FSPs have seen **rise in PAR > 30 days** to 0.32% in FY 2015 from 0.19% FY 2014.

There has been an increase in the loan loss rate that has **changed from negative to a positive value** indicating lower recovery from the written-off loans during FY 2015.