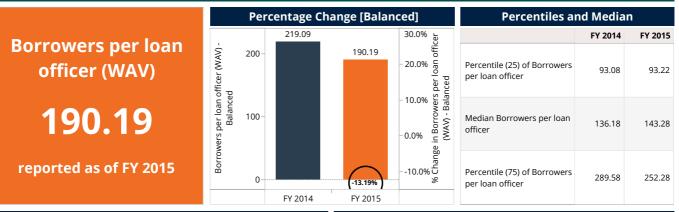

#### **Loan Officers**

|                      | Benchma   | rk by legal s | tatus     |               |        | Bei       | nchmark by S  | icale     |               |
|----------------------|-----------|---------------|-----------|---------------|--------|-----------|---------------|-----------|---------------|
|                      | FY 2014   |               | FY 2015   |               |        | FY 2      | 014           | FY 2015   |               |
| Legal Status         | FSP count | Loan officers | FSP count | Loan officers | Scale  | FSP count | Loan officers | FSP count | Loan officers |
| Bank                 | 1         |               | 1         |               | Large  | 2         | 1,844         | 2         | 2,782         |
| MFI                  | 9         | 529           | 9         | 529           | Medium | 5         | 4,020         | 7         | 6,397         |
| MFI (Deposit-taking) | 8         | 7,213         | 8         | 9,179         |        | 3         |               | ,         |               |
| NGO                  | 1         | 19            | 1         | 16            | Small  | 12        | 1,897         | 10        | 545           |
| Total                | 19        | 7,761         | 19        | 9,724         | Total  | 19        | 7,761         | 19        | 9,724         |

Top Ten Institutions by Indicator and Year on Year Change (%)