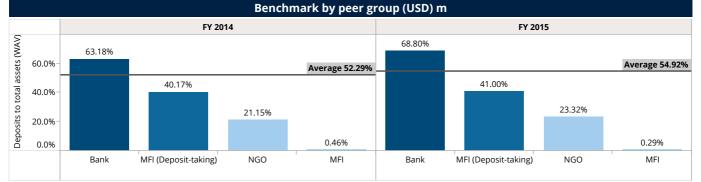

#### Deposit to total assets

|                      | Benchmai        | rk by legal s                        | tatus     |                                      | Benchmark by scale |           |                                      |           |                                      |  |
|----------------------|-----------------|--------------------------------------|-----------|--------------------------------------|--------------------|-----------|--------------------------------------|-----------|--------------------------------------|--|
|                      | FY 2014 FY 2015 |                                      |           | 015                                  |                    | FY 2014   |                                      | FY 2015   |                                      |  |
| Legal Status         | FSP count       | Deposits to<br>total assets<br>(WAV) | FSP count | Deposits to<br>total assets<br>(WAV) | Scale              | FSP count | Deposits to<br>total assets<br>(WAV) | FSP count | Deposits to<br>total assets<br>(WAV) |  |
| Bank                 | 1               | 63.18%                               | 1         | 68.80%                               | Large              | 2         | 59.50%                               | 2         | 63.59%                               |  |
| MFI                  | 9               | 0.46%                                | 9         | 0.29%                                | Medium             | 5         | 41.19%                               | 7         | 39.22%                               |  |
| MFI (Deposit-taking) | 8               | 40.17%                               | 8         | 41.00%                               |                    |           |                                      |           |                                      |  |
| NGO                  | 1               | 21.15%                               | 1         | 23.32%                               | Small              | 12        | 15.90%                               | 10        | 1.45%                                |  |
| Aggregated           | 19              | 52.29%                               | 19        | 54.92%                               | Aggregated         | 19        | 52.29%                               | 19        | 54.92%                               |  |