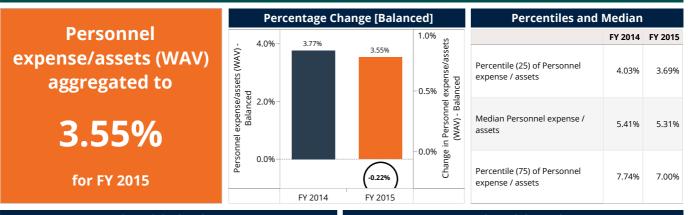

9. Average and Weighted Average Value (WAV) - **Average value** is presented as a line in the "benchmark graphs by peers". **Simple average** is presented when an indicator is an absolute number whereas **weighted average** is presented when the indicator is a ratio.

on, distribution or copying of this report without MIX's prior written per

| Benchmark Indicator Reference               |          |          |  |  |  |  |  |  |  |  |
|---------------------------------------------|----------|----------|--|--|--|--|--|--|--|--|
|                                             | FY 2014  | FY 2015  |  |  |  |  |  |  |  |  |
| Number of FSPs                              | 19       | 19       |  |  |  |  |  |  |  |  |
| ADB per depositor (USD) (WAV)               | 1,172.03 | 1,338.49 |  |  |  |  |  |  |  |  |
| ALB per borrower (USD) (WAV)                | 1,881.17 | 2,282.99 |  |  |  |  |  |  |  |  |
| Administrative expense/assets (WAV)         | 2.40%    | 2.12%    |  |  |  |  |  |  |  |  |
| Assets (USD) m                              | 5,385.40 | 7,147.32 |  |  |  |  |  |  |  |  |
| Average deposit account balance (USD) (WAV) | 1,117.13 | 1,282.69 |  |  |  |  |  |  |  |  |
| Borrowers per loan officer (WAV)            | 218.16   | 190.19   |  |  |  |  |  |  |  |  |
| Borrowers per staff member (WAV)            | 70.72    | 66.52    |  |  |  |  |  |  |  |  |
| Capital/assets (WAV)                        | 15.14%   | 14.76%   |  |  |  |  |  |  |  |  |
| Cost per borrower (USD) (WAV)               | 147.19   | 166.11   |  |  |  |  |  |  |  |  |
| Debt to equity (WAV)                        | 5.63     | 5.79     |  |  |  |  |  |  |  |  |
| Deposit accounts per staff member (WAV)     | 85.29    | 88.28    |  |  |  |  |  |  |  |  |
| Depositors per staff member (WAV)           | 81.29    | 84.59    |  |  |  |  |  |  |  |  |
| Deposits (USD) m                            | 2,816.31 | 3,925.32 |  |  |  |  |  |  |  |  |
| Deposits to loans (WAV)                     | 71.62%   | 74.57%   |  |  |  |  |  |  |  |  |
| Deposits to total assets (WAV)              | 52.29%   | 54.92%   |  |  |  |  |  |  |  |  |
| Equity (USD) m                              | 812.38   | 1,052.59 |  |  |  |  |  |  |  |  |
| Financial expense/assets (WAV)              | 4.04%    | 4.27%    |  |  |  |  |  |  |  |  |
| Financial revenue / assets (WAV)            | 15.07%   | 14.77%   |  |  |  |  |  |  |  |  |
| Gross Loan Portfolio (USD) m                | 3,932.55 | 5,264.34 |  |  |  |  |  |  |  |  |
| Loan loss rate (WAV)                        | 0.02%    | 0.04%    |  |  |  |  |  |  |  |  |
| Loan officers                               | 7,761    | 9,724    |  |  |  |  |  |  |  |  |
| Number of active borrowers '000             | 2,090.48 | 2,305.90 |  |  |  |  |  |  |  |  |
| Number of deposit accounts '000             | 2,521.02 | 3,060.21 |  |  |  |  |  |  |  |  |
| Number of depositors '000                   | 2,402.94 | 2,932.65 |  |  |  |  |  |  |  |  |
| Offices                                     | 1,185    | 1,291    |  |  |  |  |  |  |  |  |
| Operating expense/assets (WAV)              | 6.18%    | 5.67%    |  |  |  |  |  |  |  |  |
| Operational self sufficiency (WAV)          | 144.20%  | 145.03%  |  |  |  |  |  |  |  |  |
| Personnel                                   | 29,559   | 34,667   |  |  |  |  |  |  |  |  |
| Personnel allocation ratio (WAV)            | 26.26%   | 28.05%   |  |  |  |  |  |  |  |  |
| Personnel expense/assets (WAV)              | 3.77%    | 3.55%    |  |  |  |  |  |  |  |  |
| Portfolio at risk > 30 days (WAV)           | 0.10%    | 0.16%    |  |  |  |  |  |  |  |  |
| Portfolio at risk > 90 days (WAV)           | 0.07%    | 0.10%    |  |  |  |  |  |  |  |  |
| Profit margin (WAV)                         | 30.65%   | 31.05%   |  |  |  |  |  |  |  |  |
| Provision for loan impairment/assets (WAV)  | 0.24%    | 0.21%    |  |  |  |  |  |  |  |  |
| Return on assets (WAV)                      | 3.68%    | 3.66%    |  |  |  |  |  |  |  |  |
| Return on equity (WAV)                      | 23.67%   | 24.84%   |  |  |  |  |  |  |  |  |
| Risk coverage (WAV)                         | 367.94%  | 215.83%  |  |  |  |  |  |  |  |  |
| Total expense / assets (WAV)                | 10.46%   | 10.17%   |  |  |  |  |  |  |  |  |
| Write-off ratio (WAV)                       | 0.04%    | 0.06%    |  |  |  |  |  |  |  |  |
| Yield on gross loan portfolio (WAV)         | 21.12%   | 19.93%   |  |  |  |  |  |  |  |  |