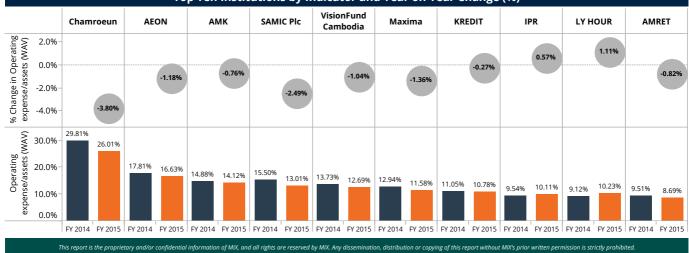

#### **Revenues and Expenses**

The **yield on GLP aggregated** to 19.92% in FY 2015 it **has declined** from 21.12% i.e. by -1.20% from FY 2014, where **IPR FSP** reported the highest decline.

**Operating expense** of the FSPs has slightly **reduced** by 0.50%, whereas the **cost per borrower** of the FSPs has **increased** by 12.68% in FY 2015.

Among the top ten FSPs **Chamroeun** has observed the **highest change in its PAR levels** in FY 2015 compared to FY 2014, whereas on the other hand, **PRASAC have reported lowest PAR value** both for PAR > 30 and PAR > 90 days during FY 2015.

Top Ten Institutions by Indicator (USD) m and Year on Year Change (%)

This report is the proprietary and/or confidential information of MIX, and all rights are reserved by MIX. Any dissemination, distribution or copying of this report without MIX's prior written permission is strictly prohibited